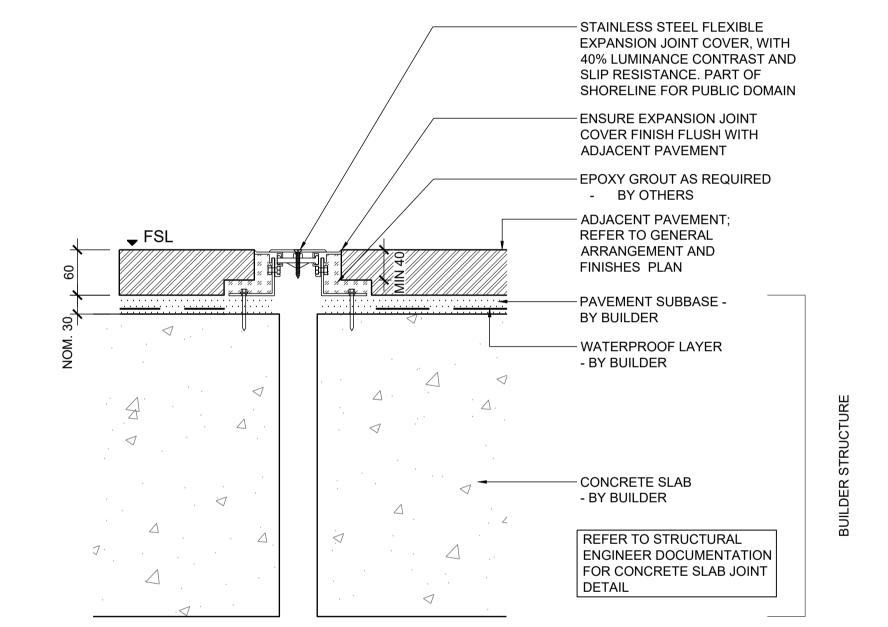

01 OUTDOOR DINING DELINEATION DETAIL - TYPICAL PLAN

OUTDOOR DINING DELINEATION DETAIL - TYPICAL SECTION

03 EJ1 MOVEMENT JOINT WITH EXPANSION JOINT - TYPICAL SECTION

EJ2 MOVEMENT JOINT WITH PAVING BUTT JOINT - TYPICAL SECTION 1:5 @ A1