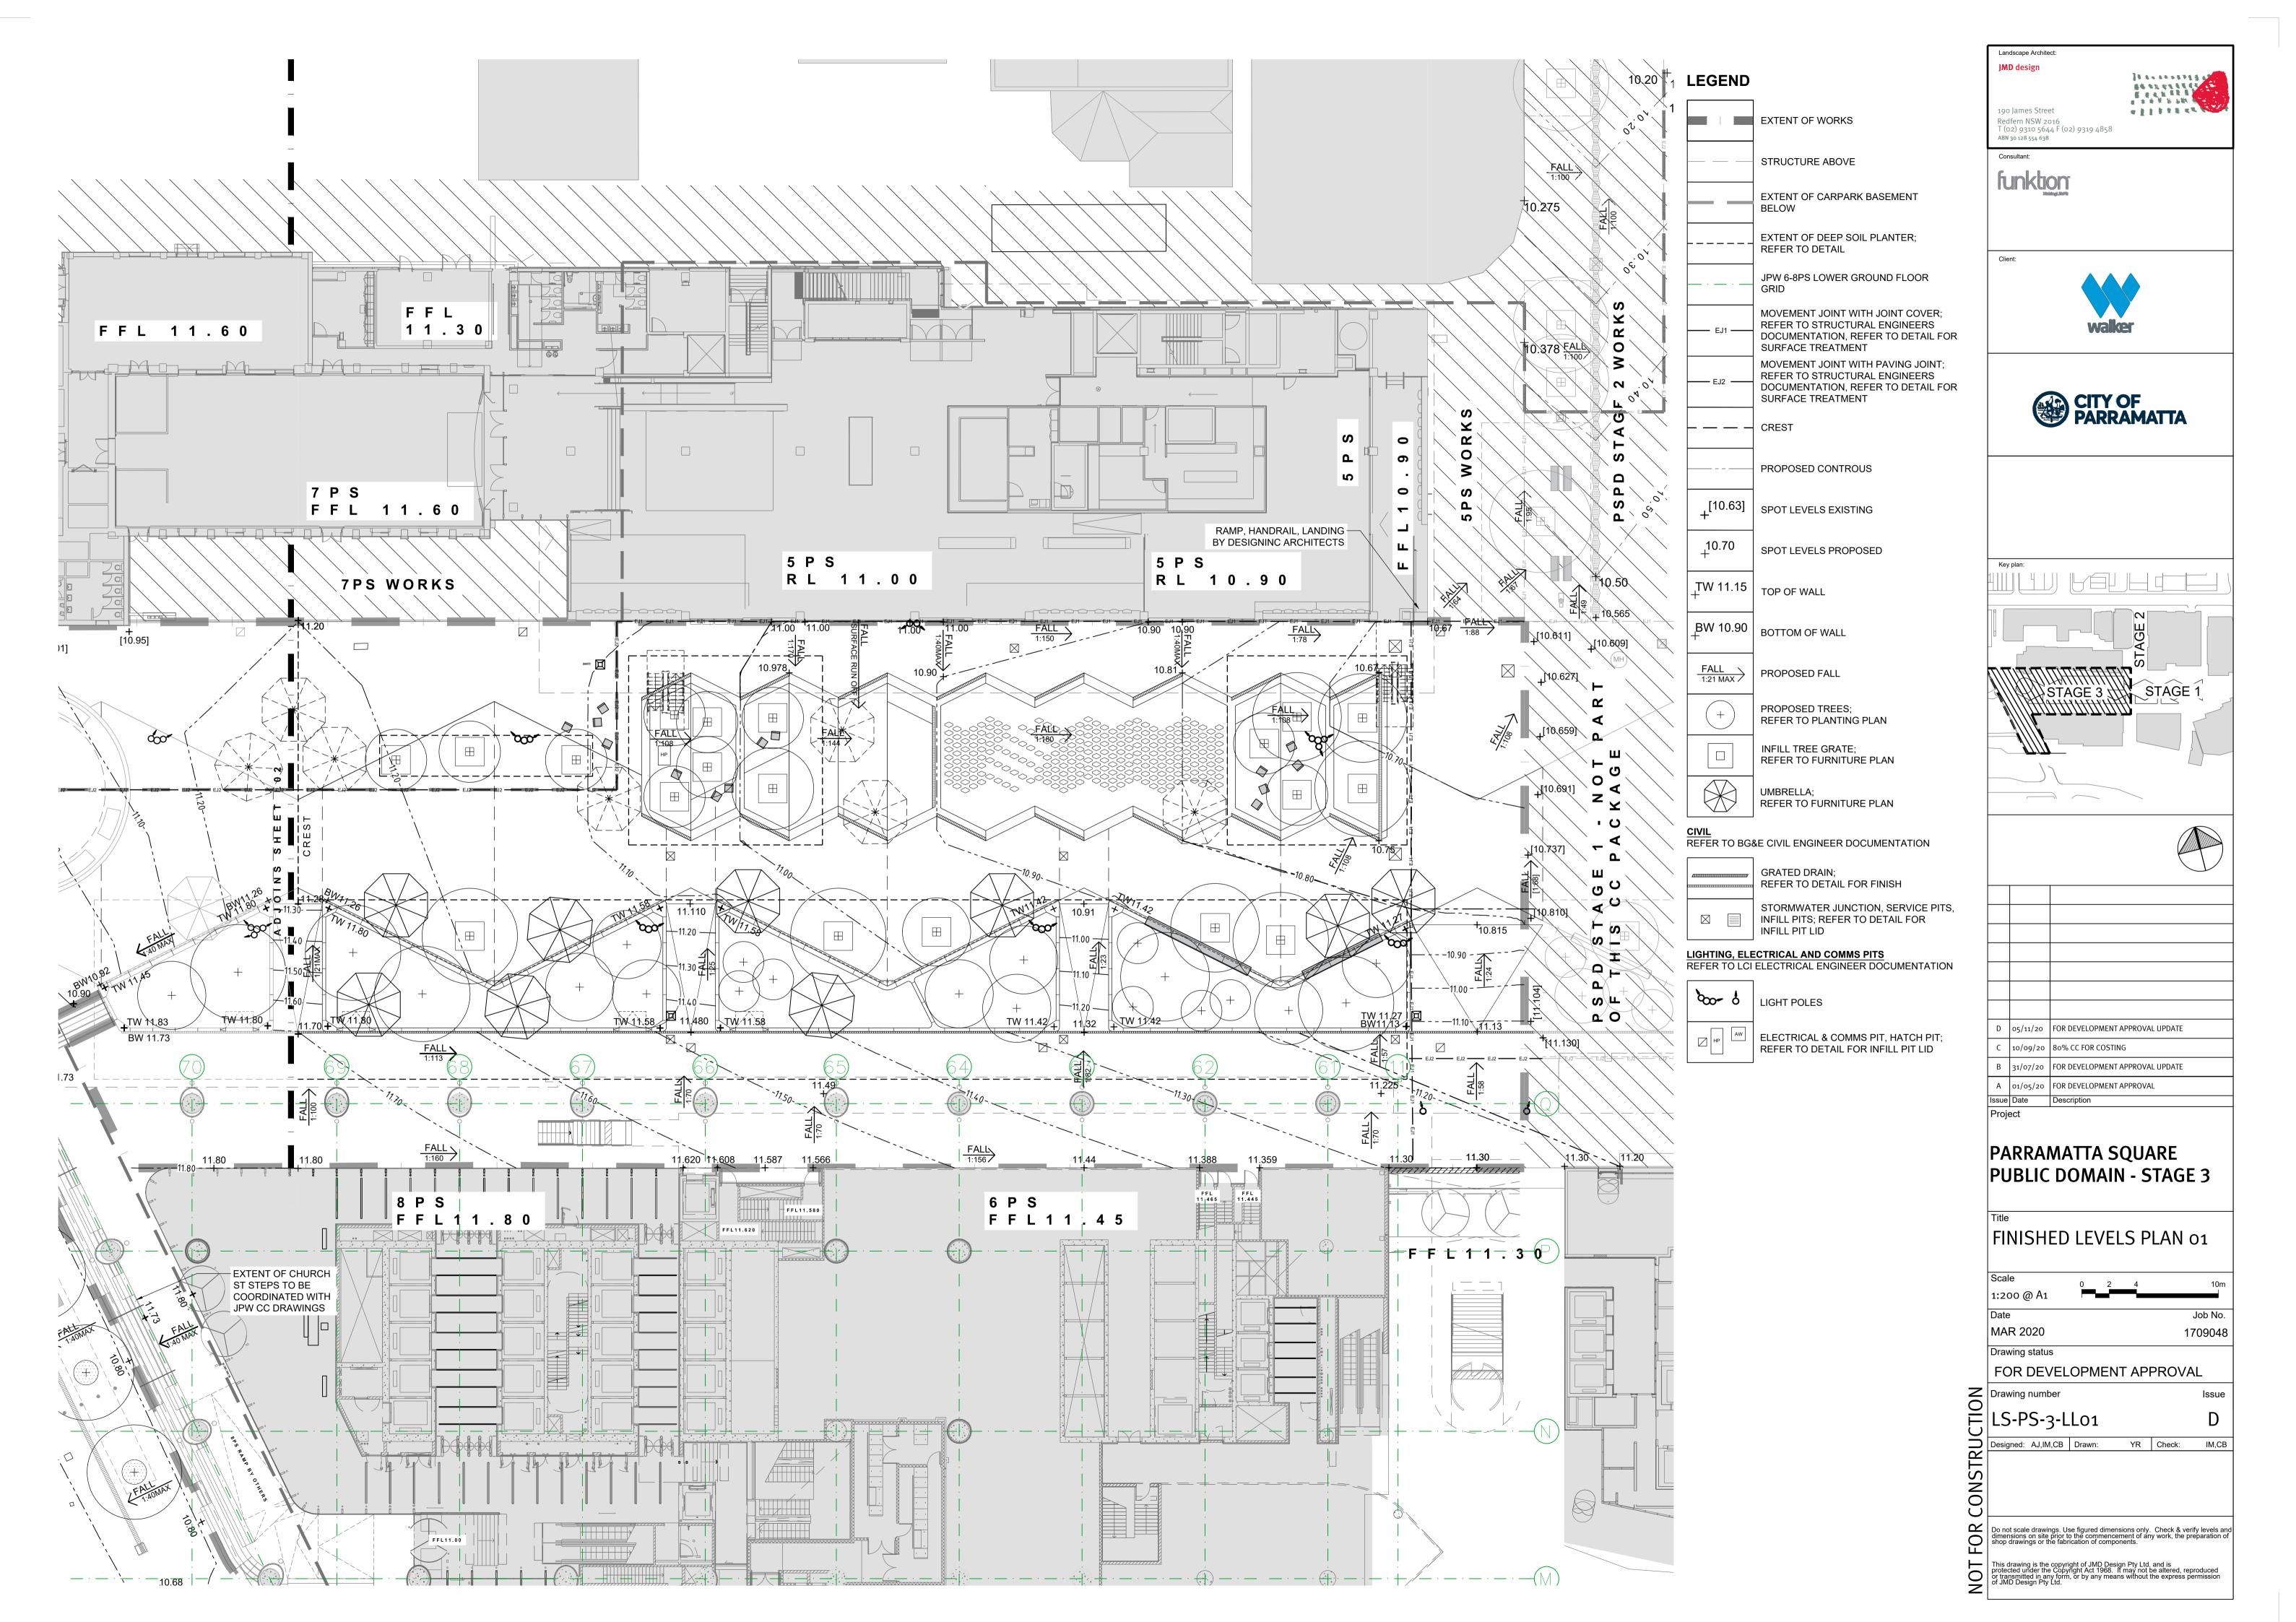

edfern NSW 2016
T (02) 9310 5644 F (02) 9319 4858

ABN 30 128 554 638

Consultant:

funktion

Client:





Rey pla



| В     | 31/07/20 | FOR DEVELOPMENT APPROVAL UPDATE |
|-------|----------|---------------------------------|
| А     | 01/05/20 | FOR DEVELOPMENT APPROVAL        |
| Issue | Date     | Description                     |

# PARRAMATTA SQUARE PUBLIC DOMAIN - STAGE 3

MATERIALS & FINISHES SCHEDULE 03

Scale N/A

MAR 2020 1709048

Drawing status

Drawing status
FOR DEVELO

FOR DEVELOPMENT APPROVAL

Drawing number

LS-PS-3-To5

Designed: AJ,IM,CB Drawn: YR Check: IM,CB

Do not scale drawings. Use figured dimensions only. Check & verify levels and dimensions on site prior to the commencement of any work, the preparation of shop drawings or the fabrication of components.





















| PLANT SCHEDULE LPo3 - BOWTIE PLANTERS |                                     |                          |          |         |       |  |
|---------------------------------------|-------------------------------------|--------------------------|----------|---------|-------|--|
| GRASSES & GROUNDCOVERS                |                                     |                          |          |         |       |  |
| SYM                                   | SPECIES                             | COMMON NAME              | POT SIZE | SPACING | TOTAL |  |
| BD                                    | Bouteloua dactyloides 'Shademaster' | Shademaster Buffalo Turf | /        | /       | 210   |  |



02 BOWTIE PLANTER 02 - DETAIL PLANTING PLAN

1:50 @ A1







DR Dichondra repens Kidney W