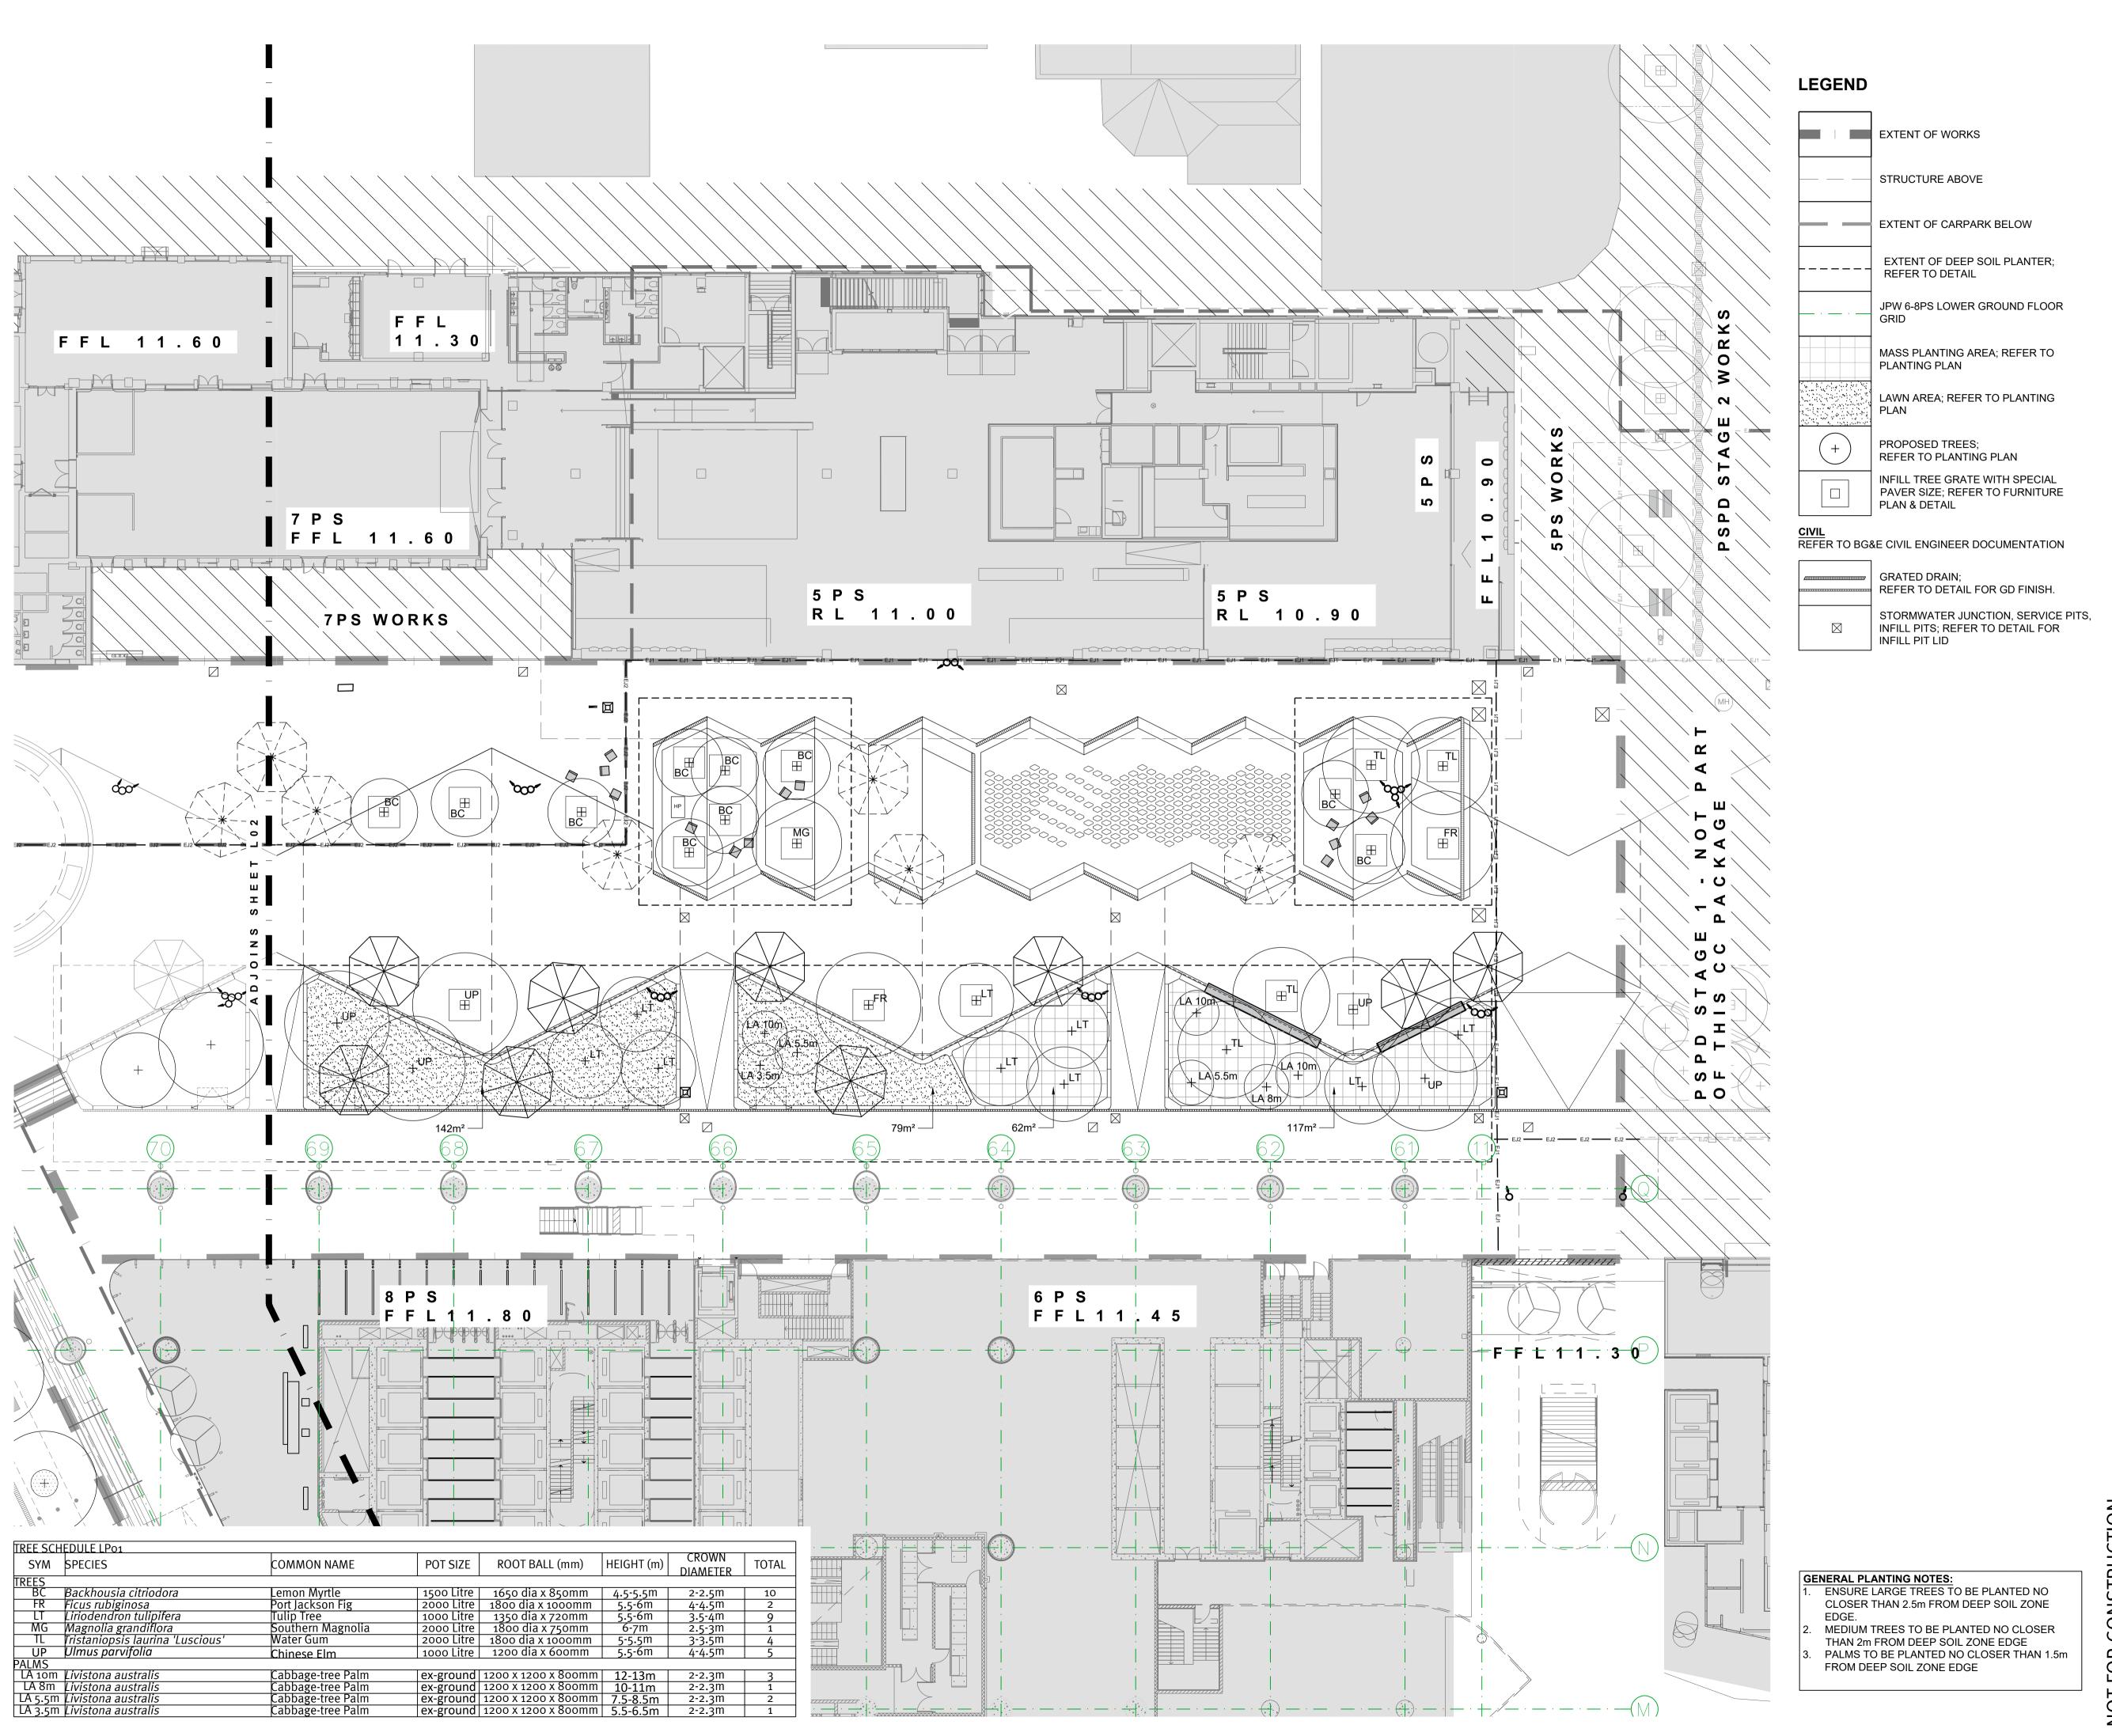

rn NSW 2016
T (02) 9310 5644 F (02) 9319 4858

ABN 30 128 554 638

Consultant:

funktion

Client:





Rey pla



| В     | 31/07/20 | FOR DEVELOPMENT APPROVAL UPDATE |
|-------|----------|---------------------------------|
| А     | 01/05/20 | FOR DEVELOPMENT APPROVAL        |
| Issue | Date     | Description                     |

# PARRAMATTA SQUARE PUBLIC DOMAIN - STAGE 3

MATERIALS & FINISHES SCHEDULE 03

Scale N/A

MAR 2020 1709048

Drawing status

Drawing status
FOR DEVELO

FOR DEVELOPMENT APPROVAL

Drawing number

LS-PS-3-To5

Designed: AJ,IM,CB Drawn: YR Check: IM,CB

Do not scale drawings. Use figured dimensions only. Check & verify levels and dimensions on site prior to the commencement of any work, the preparation of shop drawings or the fabrication of components.





















| PLANT SCHEDULE LPo3 - BOWTIE PLANTERS |                                     |                          |          |         |       |  |
|---------------------------------------|-------------------------------------|--------------------------|----------|---------|-------|--|
| GRASSES & GROUNDCOVERS                |                                     |                          |          |         |       |  |
| SYM                                   | SPECIES                             | COMMON NAME              | POT SIZE | SPACING | TOTAL |  |
| BD                                    | Bouteloua dactyloides 'Shademaster' | Shademaster Buffalo Turf | /        | /       | 210   |  |



02 BOWTIE PLANTER 02 - DETAIL PLANTING PLAN

1:50 @ A1







DR Dichondra repens Kidney Weed