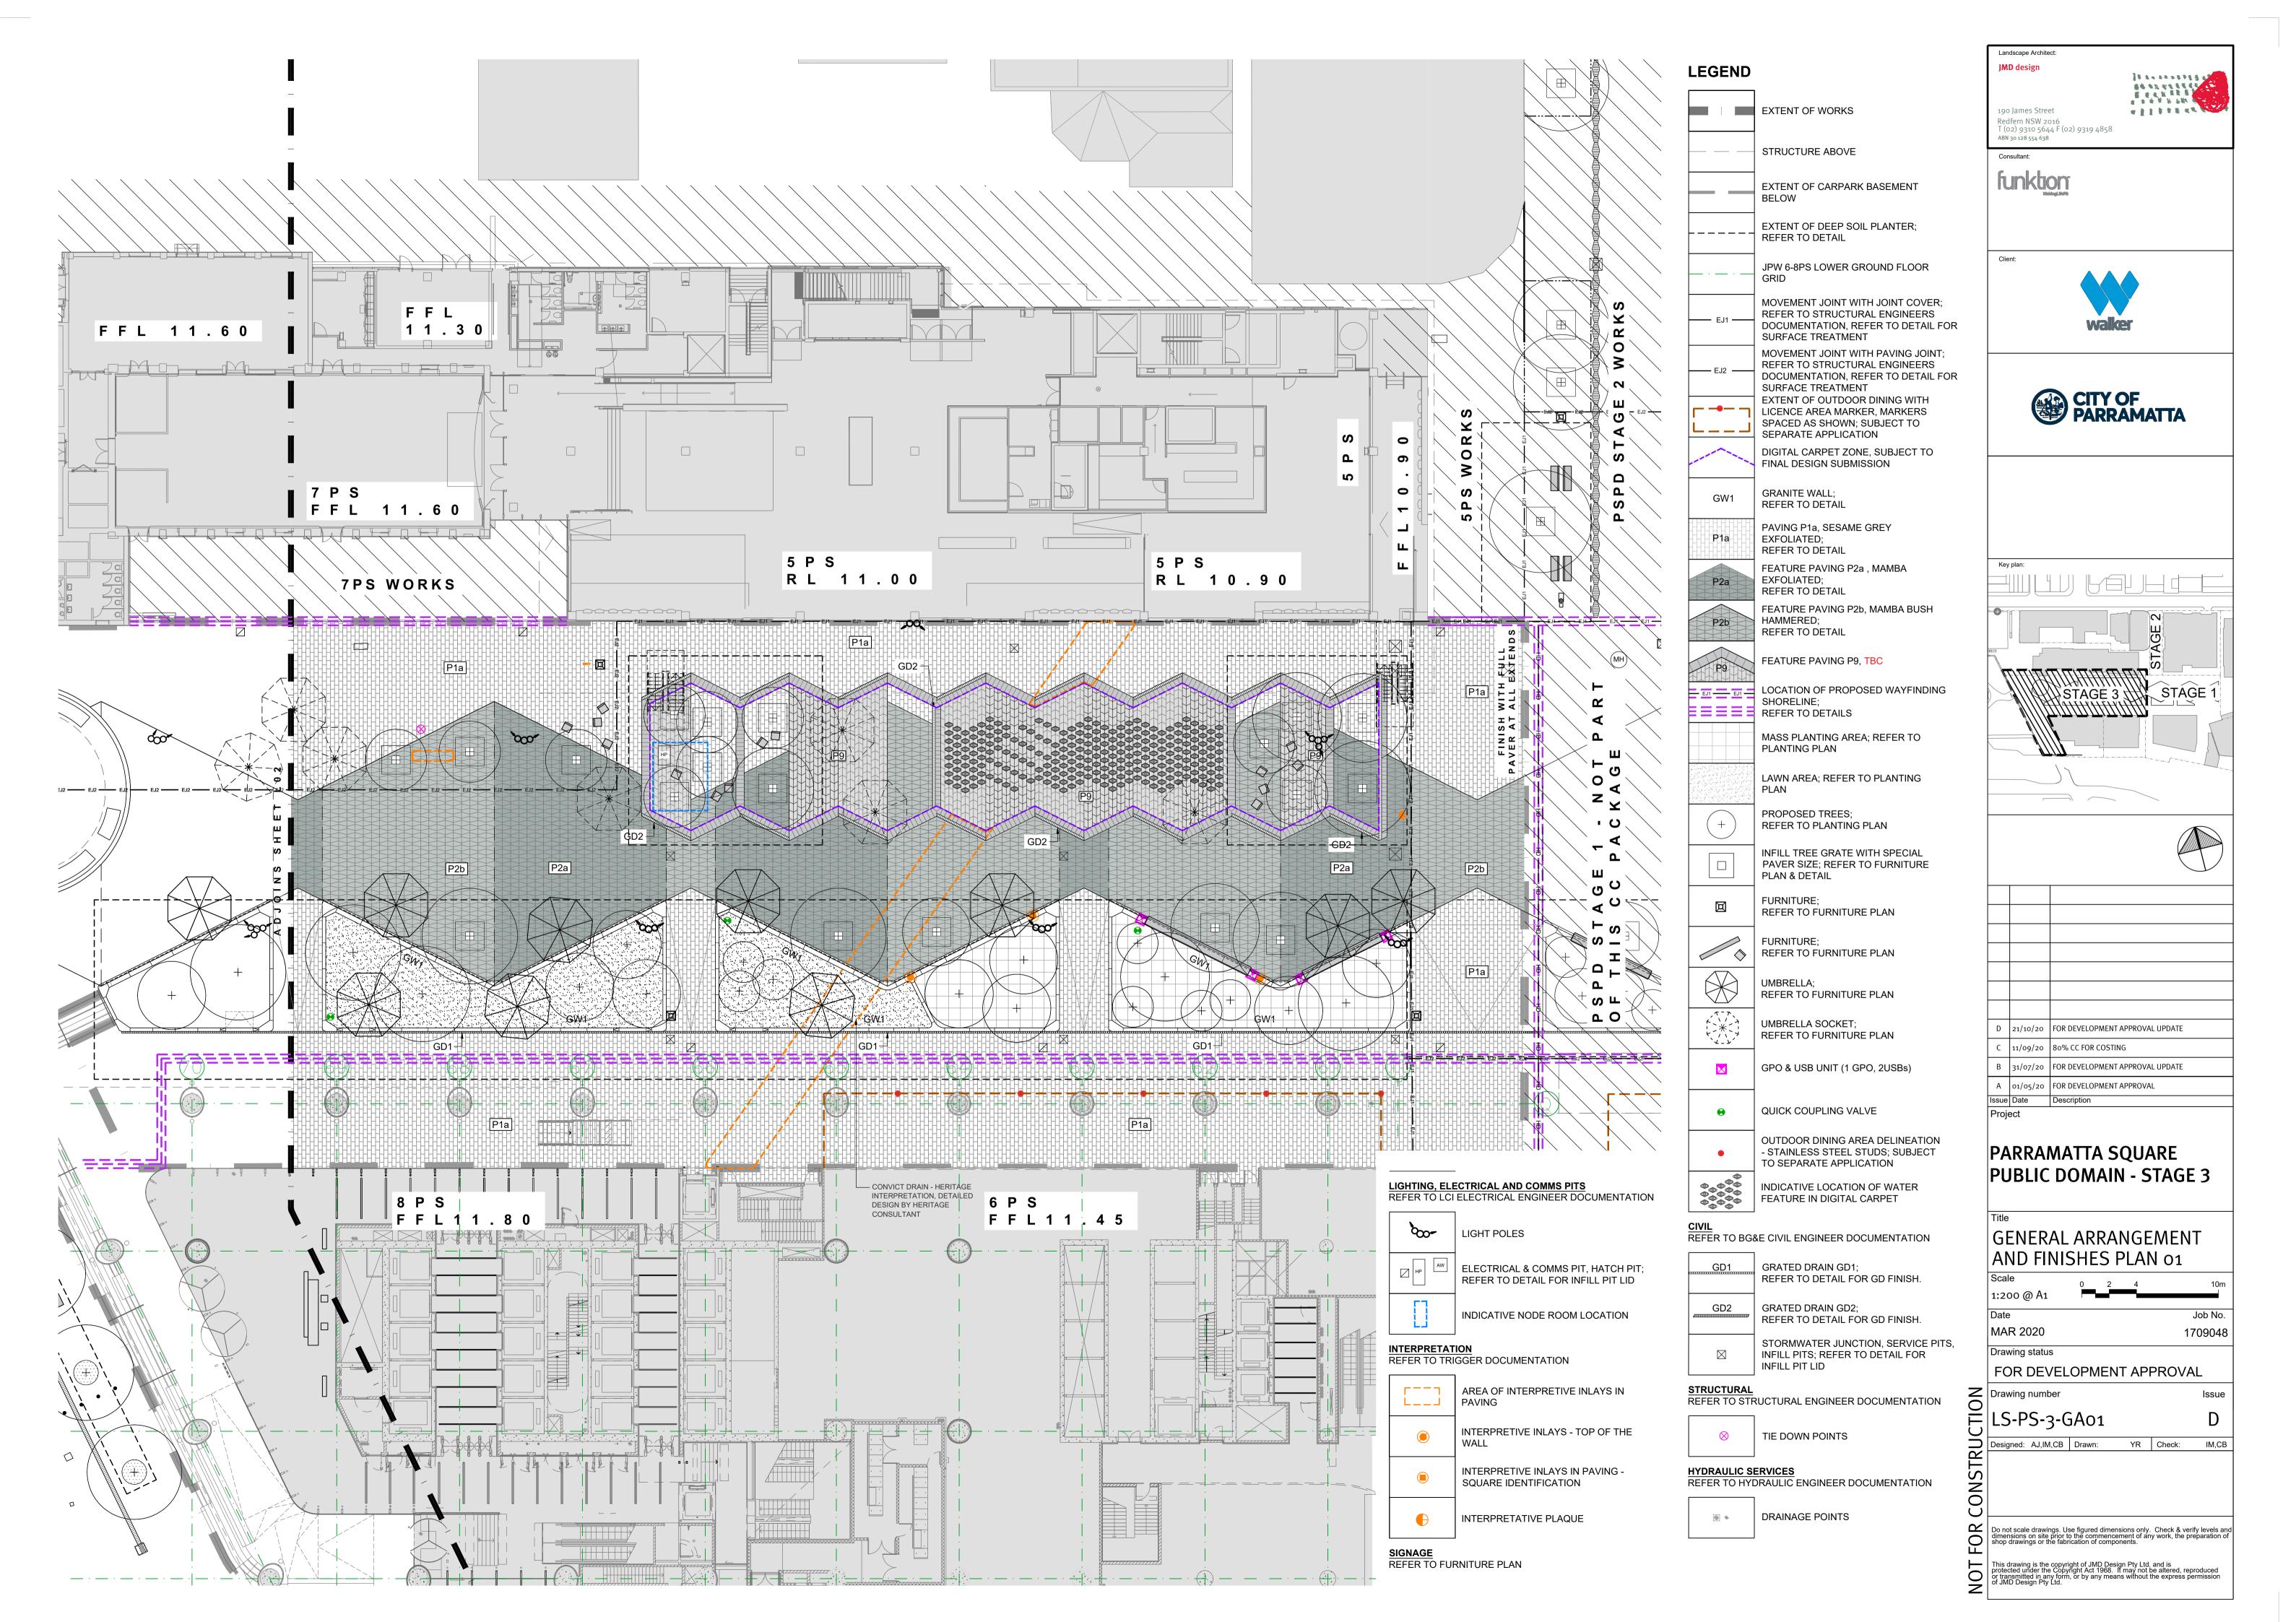

treet

Redfern NSW 2016
T (02) 9310 5644 F (02) 9319 4858

ABN 30 128 554 638

Consultant:

funktion

Client:





Rey pla



| В     | 31/07/20 | FOR DEVELOPMENT APPROVAL UPDATE |
|-------|----------|---------------------------------|
| А     | 01/05/20 | FOR DEVELOPMENT APPROVAL        |
| Issue | Date     | Description                     |

# PARRAMATTA SQUARE PUBLIC DOMAIN - STAGE 3

MATERIALS & FINISHES SCHEDULE 03

Scale N/A

MAR 2020 1709048

Drawing status

Drawing status
FOR DEVELO

FOR DEVELOPMENT APPROVAL

Drawing number

LS-PS-3-To5

Designed: AJ,IM,CB Drawn: YR Check: IM,CB

Do not scale drawings. Use figured dimensions only. Check & verify levels and dimensions on site prior to the commencement of any work, the preparation of shop drawings or the fabrication of components.





















| PLANT SCHEDULE LPo3 - BOWTIE PLANTERS |                                     |                          |          |         |       |  |
|---------------------------------------|-------------------------------------|--------------------------|----------|---------|-------|--|
| GRASSES & GROUNDCOVERS                |                                     |                          |          |         |       |  |
| SYM                                   | SPECIES                             | COMMON NAME              | POT SIZE | SPACING | TOTAL |  |
| BD                                    | Bouteloua dactyloides 'Shademaster' | Shademaster Buffalo Turf | /        | /       | 210   |  |



02 BOWTIE PLANTER 02 - DETAIL PLANTING PLAN

1:50 @ A1







DR Dichondra repens