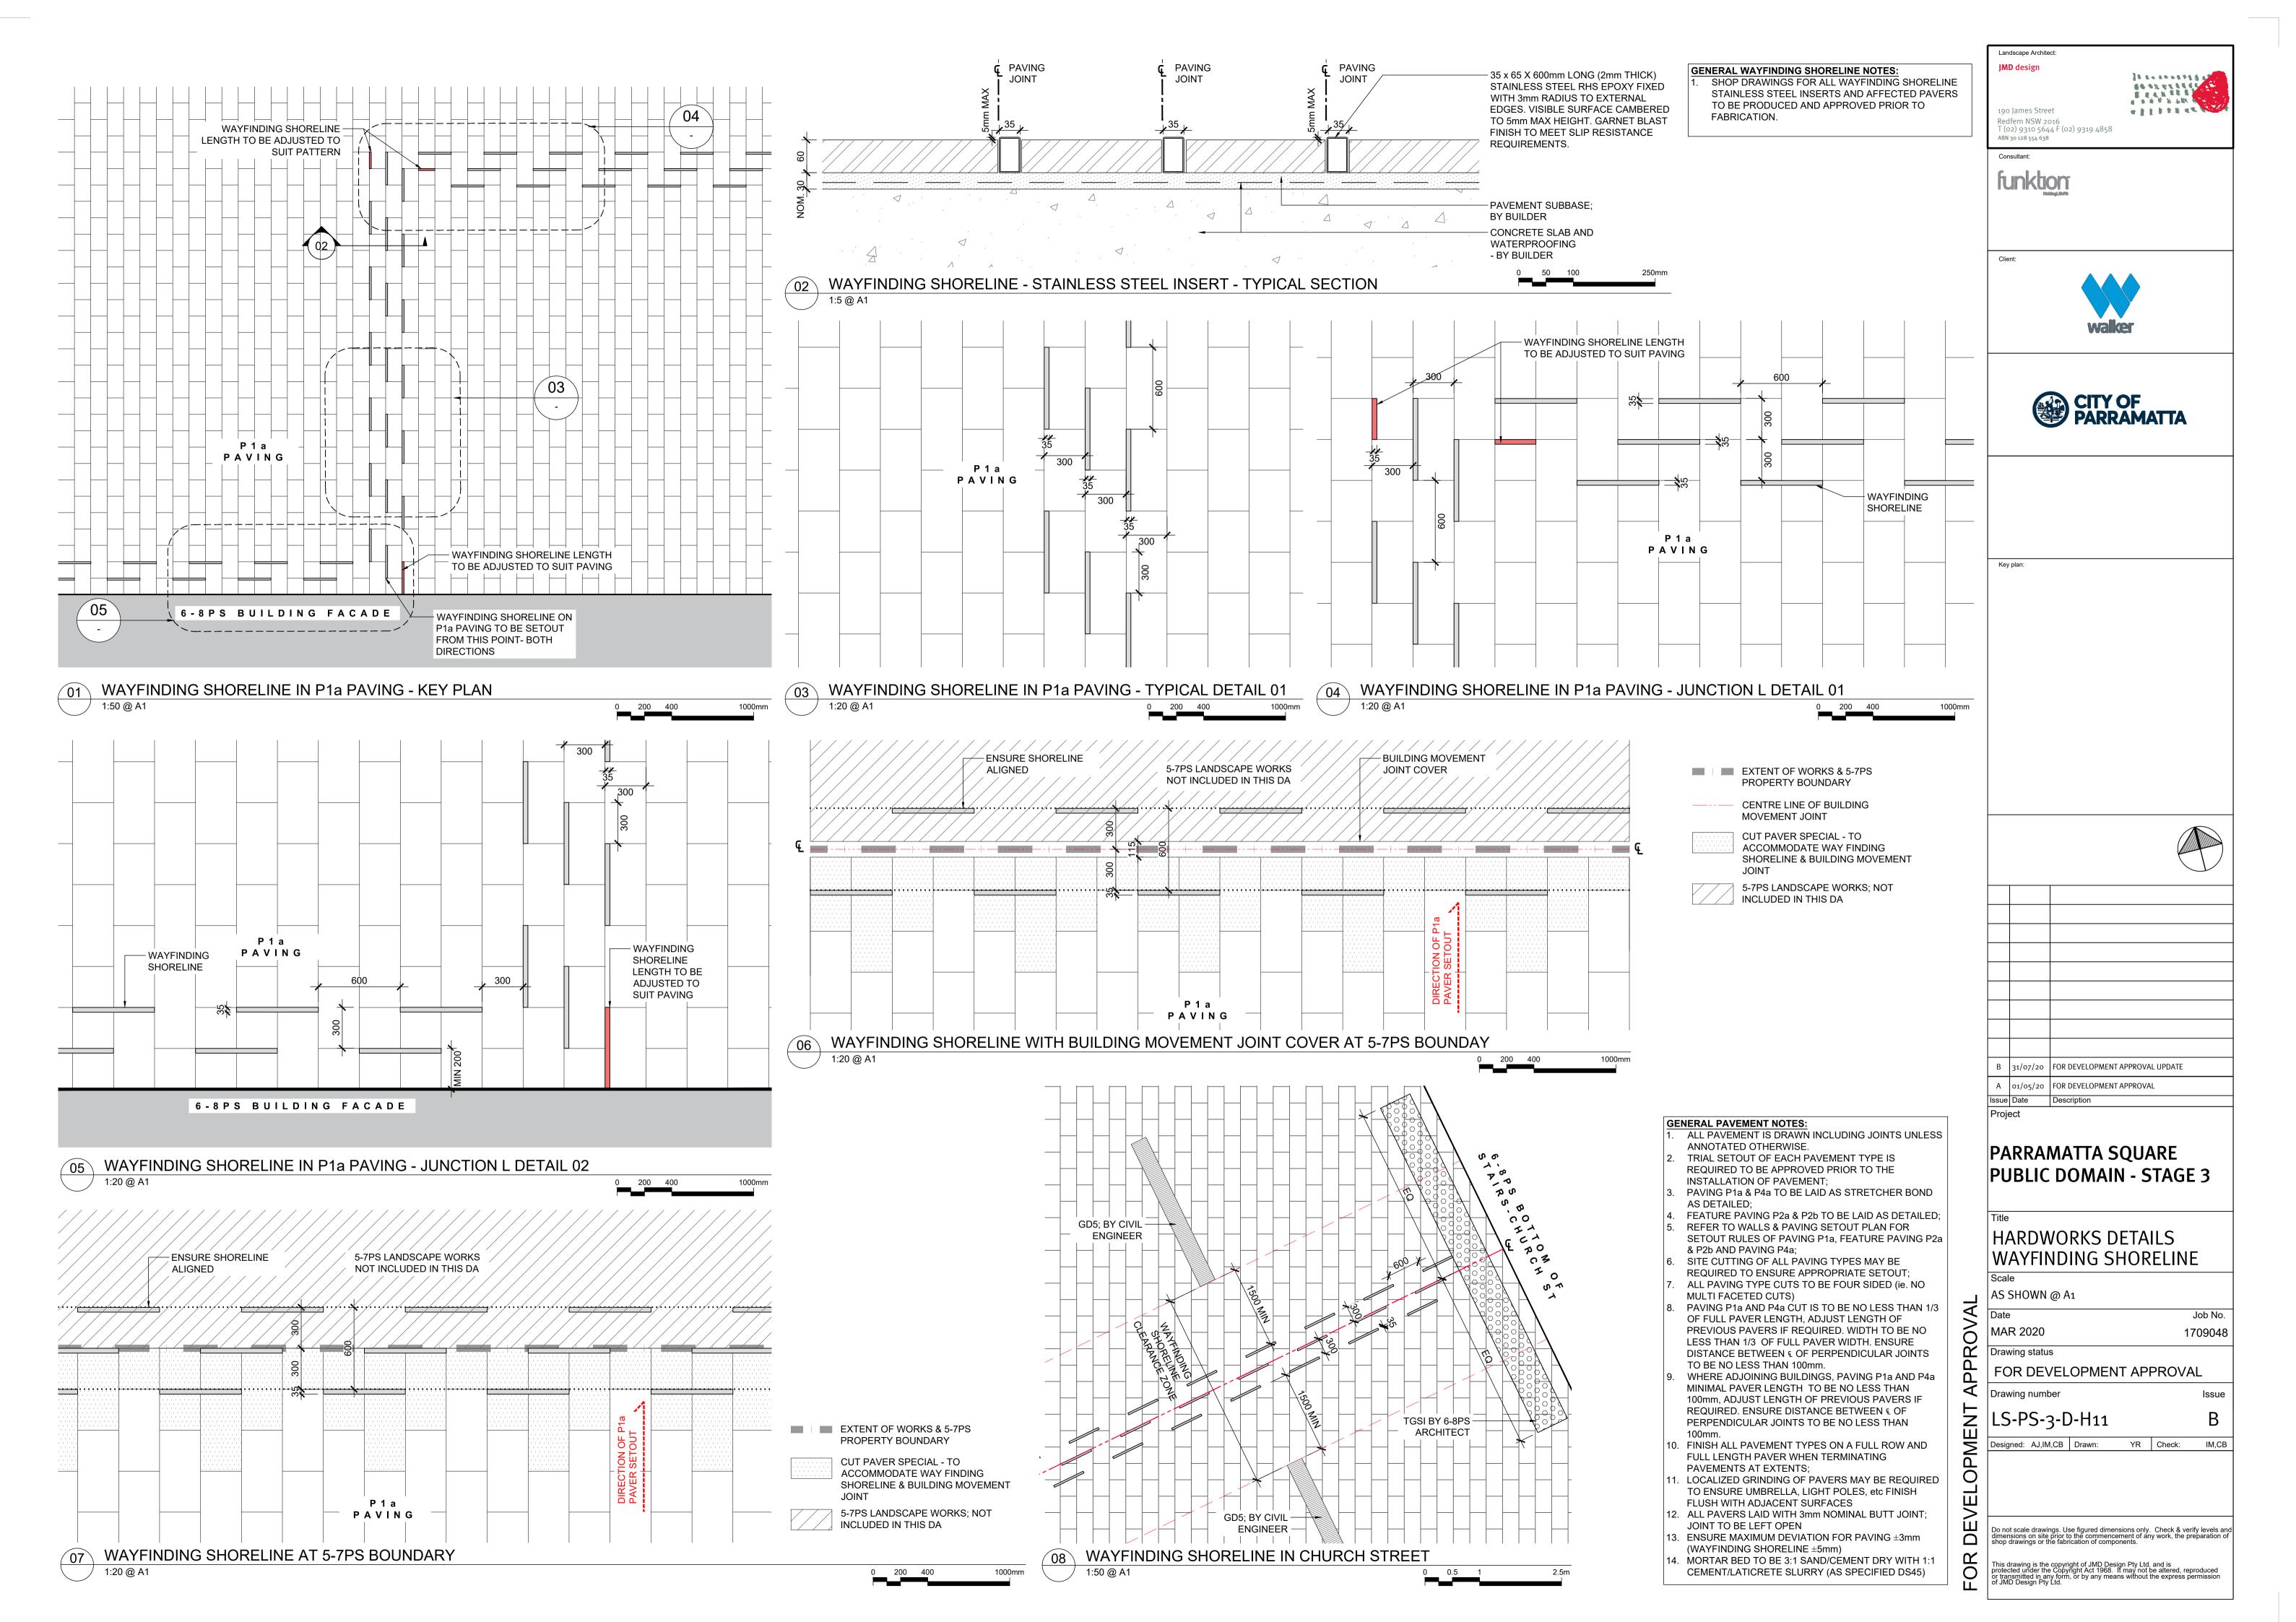

Job No.

1709048

0

TO BE NO LESS THAN 100mm.

PAVEMENTS AT EXTENTS;

JOINT TO BE LEFT OPEN

WHERE ADJOINING BUILDINGS, PAVING P1a AND P4a MINIMAL PAVER LENGTH TO BE NO LESS THAN

100mm, ADJUST LENGTH OF PREVIOUS PAVERS IF REQUIRED. ENSURE DISTANCE BETWEEN & OF

PERPENDICULAR JOINTS TO BE NO LESS THAN

10. FINISH ALL PAVEMENT TYPES ON A FULL ROW AND

12. ALL PAVERS LAID WITH 3mm NOMINAL BUTT JOINT;

13. ENSURE MAXIMUM DEVIATION FOR PAVING  $\pm 3$ mm

14. MORTAR BED TO BE 3:1 SAND/CEMENT DRY WITH 1:1

CEMENT/LATICRETE SLURRY (AS SPECIFIED DS45)

1. LOCALIZED GRINDING OF PAVERS MAY BE REQUIRED TO ENSURE UMBRELLA, LIGHT POLES, etc FINISH

FULL LENGTH PAVER WHEN TERMINATING

FLUSH WITH ADJACENT SURFACES

(WAYFINDING SHORELINE ±5mm)

GENERAL PAVEMENT NOTES:

ALL PAVEMENT IS DRAWN INCLUDING JOINTS UNLESS

ANNOTATED OTHERWISE. TRIAL SETOUT OF EACH PAVEMENT TYPE IS REQUIRED TO BE APPROVED PRIOR TO THE INSTALLATION OF PAVEMENT;

PAVING P1a & P4a TO BE LAID AS STRETCHER BOND AS DETAILED;

FEATURE PAVING P2a & P2b TO BE LAID AS DETAILED; REFER TO WALLS & PAVING SETOUT PLAN FOR SETOUT RULES OF PAVING P1a, FEATURE PAVING P2a

& P2b AND PAVING P4a; SITE CUTTING OF ALL PAVING TYPES MAY BE REQUIRED TO ENSURE APPROPRIATE SETOUT; ALL PAVING TYPE CUTS TO BE FOUR SIDED (ie. NO

MULTI FACETED CUTS) PAVING P1a AND P4a CUT IS TO BE NO LESS THAN 1/3 OF FULL PAVER LENGTH, ADJUST LENGTH OF PREVIOUS PAVERS IF REQUIRED. WIDTH TO BE NO LESS THAN 1/3 OF FULL PAVER WIDTH. ENSURE DISTANCE BETWEEN & OF PERPENDICULAR JOINTS

TO BE NO LESS THAN 100mm. WHERE ADJOINING BUILDINGS, PAVING P1a AND P4a MINIMAL PAVER LENGTH TO BE NO LESS THAN 100mm, ADJUST LENGTH OF PREVIOUS PAVERS IF REQUIRED. ENSURE DISTANCE BETWEEN & OF PERPENDICULAR JOINTS TO BE NO LESS THAN

100mm. 10. FINISH ALL PAVEMENT TYPES ON A FULL ROW AND FULL LENGTH PAVER WHEN TERMINATING

PAVEMENTS AT EXTENTS; 11. LOCALIZED GRINDING OF PAVERS MAY BE REQUIRED

TO ENSURE UMBRELLA, LIGHT POLES, etc FINISH FLUSH WITH ADJACENT SURFACES 12. ALL PAVERS LAID WITH 3mm NOMINAL BUTT JOINT;

JOINT TO BE LEFT OPEN 13. ENSURE MAXIMUM DEVIATION FOR PAVING ±3mm

(WAYFINDING SHORELINE ±5mm) 14. MORTAR BED TO BE 3:1 SAND/CEMENT DRY WITH 1:1 CEMENT/LATICRETE SLURRY (AS SPECIFIED DS45)

Landscape Architect: JMD design 12 20 20 25 27 2 4 4 190 James Street 4111146 Redfern NSW 2016 T (02) 9310 5644 F (02) 9319 4858