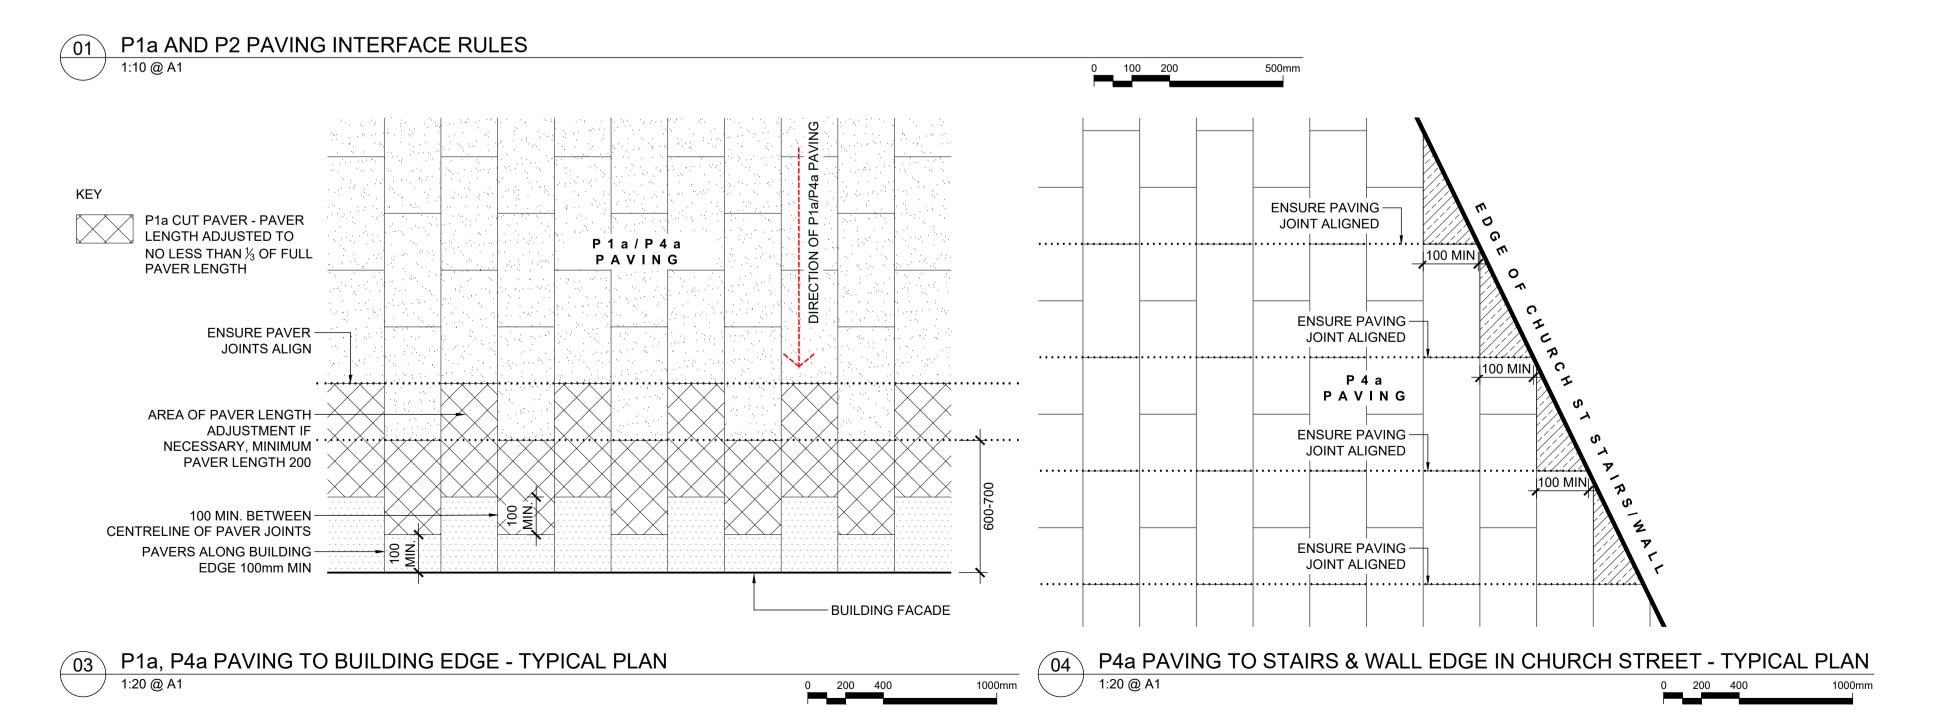

Job No.

1709048

0

TO BE NO LESS THAN 100mm.

PAVEMENTS AT EXTENTS;

JOINT TO BE LEFT OPEN

WHERE ADJOINING BUILDINGS, PAVING P1a AND P4a MINIMAL PAVER LENGTH TO BE NO LESS THAN

100mm, ADJUST LENGTH OF PREVIOUS PAVERS IF REQUIRED. ENSURE DISTANCE BETWEEN & OF

PERPENDICULAR JOINTS TO BE NO LESS THAN

10. FINISH ALL PAVEMENT TYPES ON A FULL ROW AND

12. ALL PAVERS LAID WITH 3mm NOMINAL BUTT JOINT;

13. ENSURE MAXIMUM DEVIATION FOR PAVING  $\pm 3$ mm

14. MORTAR BED TO BE 3:1 SAND/CEMENT DRY WITH 1:1

CEMENT/LATICRETE SLURRY (AS SPECIFIED DS45)

1. LOCALIZED GRINDING OF PAVERS MAY BE REQUIRED TO ENSURE UMBRELLA, LIGHT POLES, etc FINISH

FULL LENGTH PAVER WHEN TERMINATING

FLUSH WITH ADJACENT SURFACES

(WAYFINDING SHORELINE ±5mm)

GENERAL PAVEMENT NOTES:

ALL PAVEMENT IS DRAWN INCLUDING JOINTS UNLESS

ANNOTATED OTHERWISE. TRIAL SETOUT OF EACH PAVEMENT TYPE IS REQUIRED TO BE APPROVED PRIOR TO THE INSTALLATION OF PAVEMENT;

PAVING P1a & P4a TO BE LAID AS STRETCHER BOND AS DETAILED;

FEATURE PAVING P2a & P2b TO BE LAID AS DETAILED; REFER TO WALLS & PAVING SETOUT PLAN FOR SETOUT RULES OF PAVING P1a, FEATURE PAVING P2a

& P2b AND PAVING P4a; SITE CUTTING OF ALL PAVING TYPES MAY BE REQUIRED TO ENSURE APPROPRIATE SETOUT; ALL PAVING TYPE CUTS TO BE FOUR SIDED (ie. NO

MULTI FACETED CUTS) PAVING P1a AND P4a CUT IS TO BE NO LESS THAN 1/3 OF FULL PAVER LENGTH, ADJUST LENGTH OF PREVIOUS PAVERS IF REQUIRED. WIDTH TO BE NO LESS THAN 1/3 OF FULL PAVER WIDTH. ENSURE DISTANCE BETWEEN & OF PERPENDICULAR JOINTS

TO BE NO LESS THAN 100mm. WHERE ADJOINING BUILDINGS, PAVING P1a AND P4a MINIMAL PAVER LENGTH TO BE NO LESS THAN 100mm, ADJUST LENGTH OF PREVIOUS PAVERS IF REQUIRED. ENSURE DISTANCE BETWEEN & OF PERPENDICULAR JOINTS TO BE NO LESS THAN

100mm. 10. FINISH ALL PAVEMENT TYPES ON A FULL ROW AND FULL LENGTH PAVER WHEN TERMINATING

PAVEMENTS AT EXTENTS; 11. LOCALIZED GRINDING OF PAVERS MAY BE REQUIRED

TO ENSURE UMBRELLA, LIGHT POLES, etc FINISH FLUSH WITH ADJACENT SURFACES 12. ALL PAVERS LAID WITH 3mm NOMINAL BUTT JOINT;

JOINT TO BE LEFT OPEN 13. ENSURE MAXIMUM DEVIATION FOR PAVING ±3mm

(WAYFINDING SHORELINE ±5mm) 14. MORTAR BED TO BE 3:1 SAND/CEMENT DRY WITH 1:1 CEMENT/LATICRETE SLURRY (AS SPECIFIED DS45)

Landscape Architect: JMD design 12 20 20 25 27 2 4 4 190 James Street 4111146 Redfern NSW 2016 T (02) 9310 5644 F (02) 9319 4858