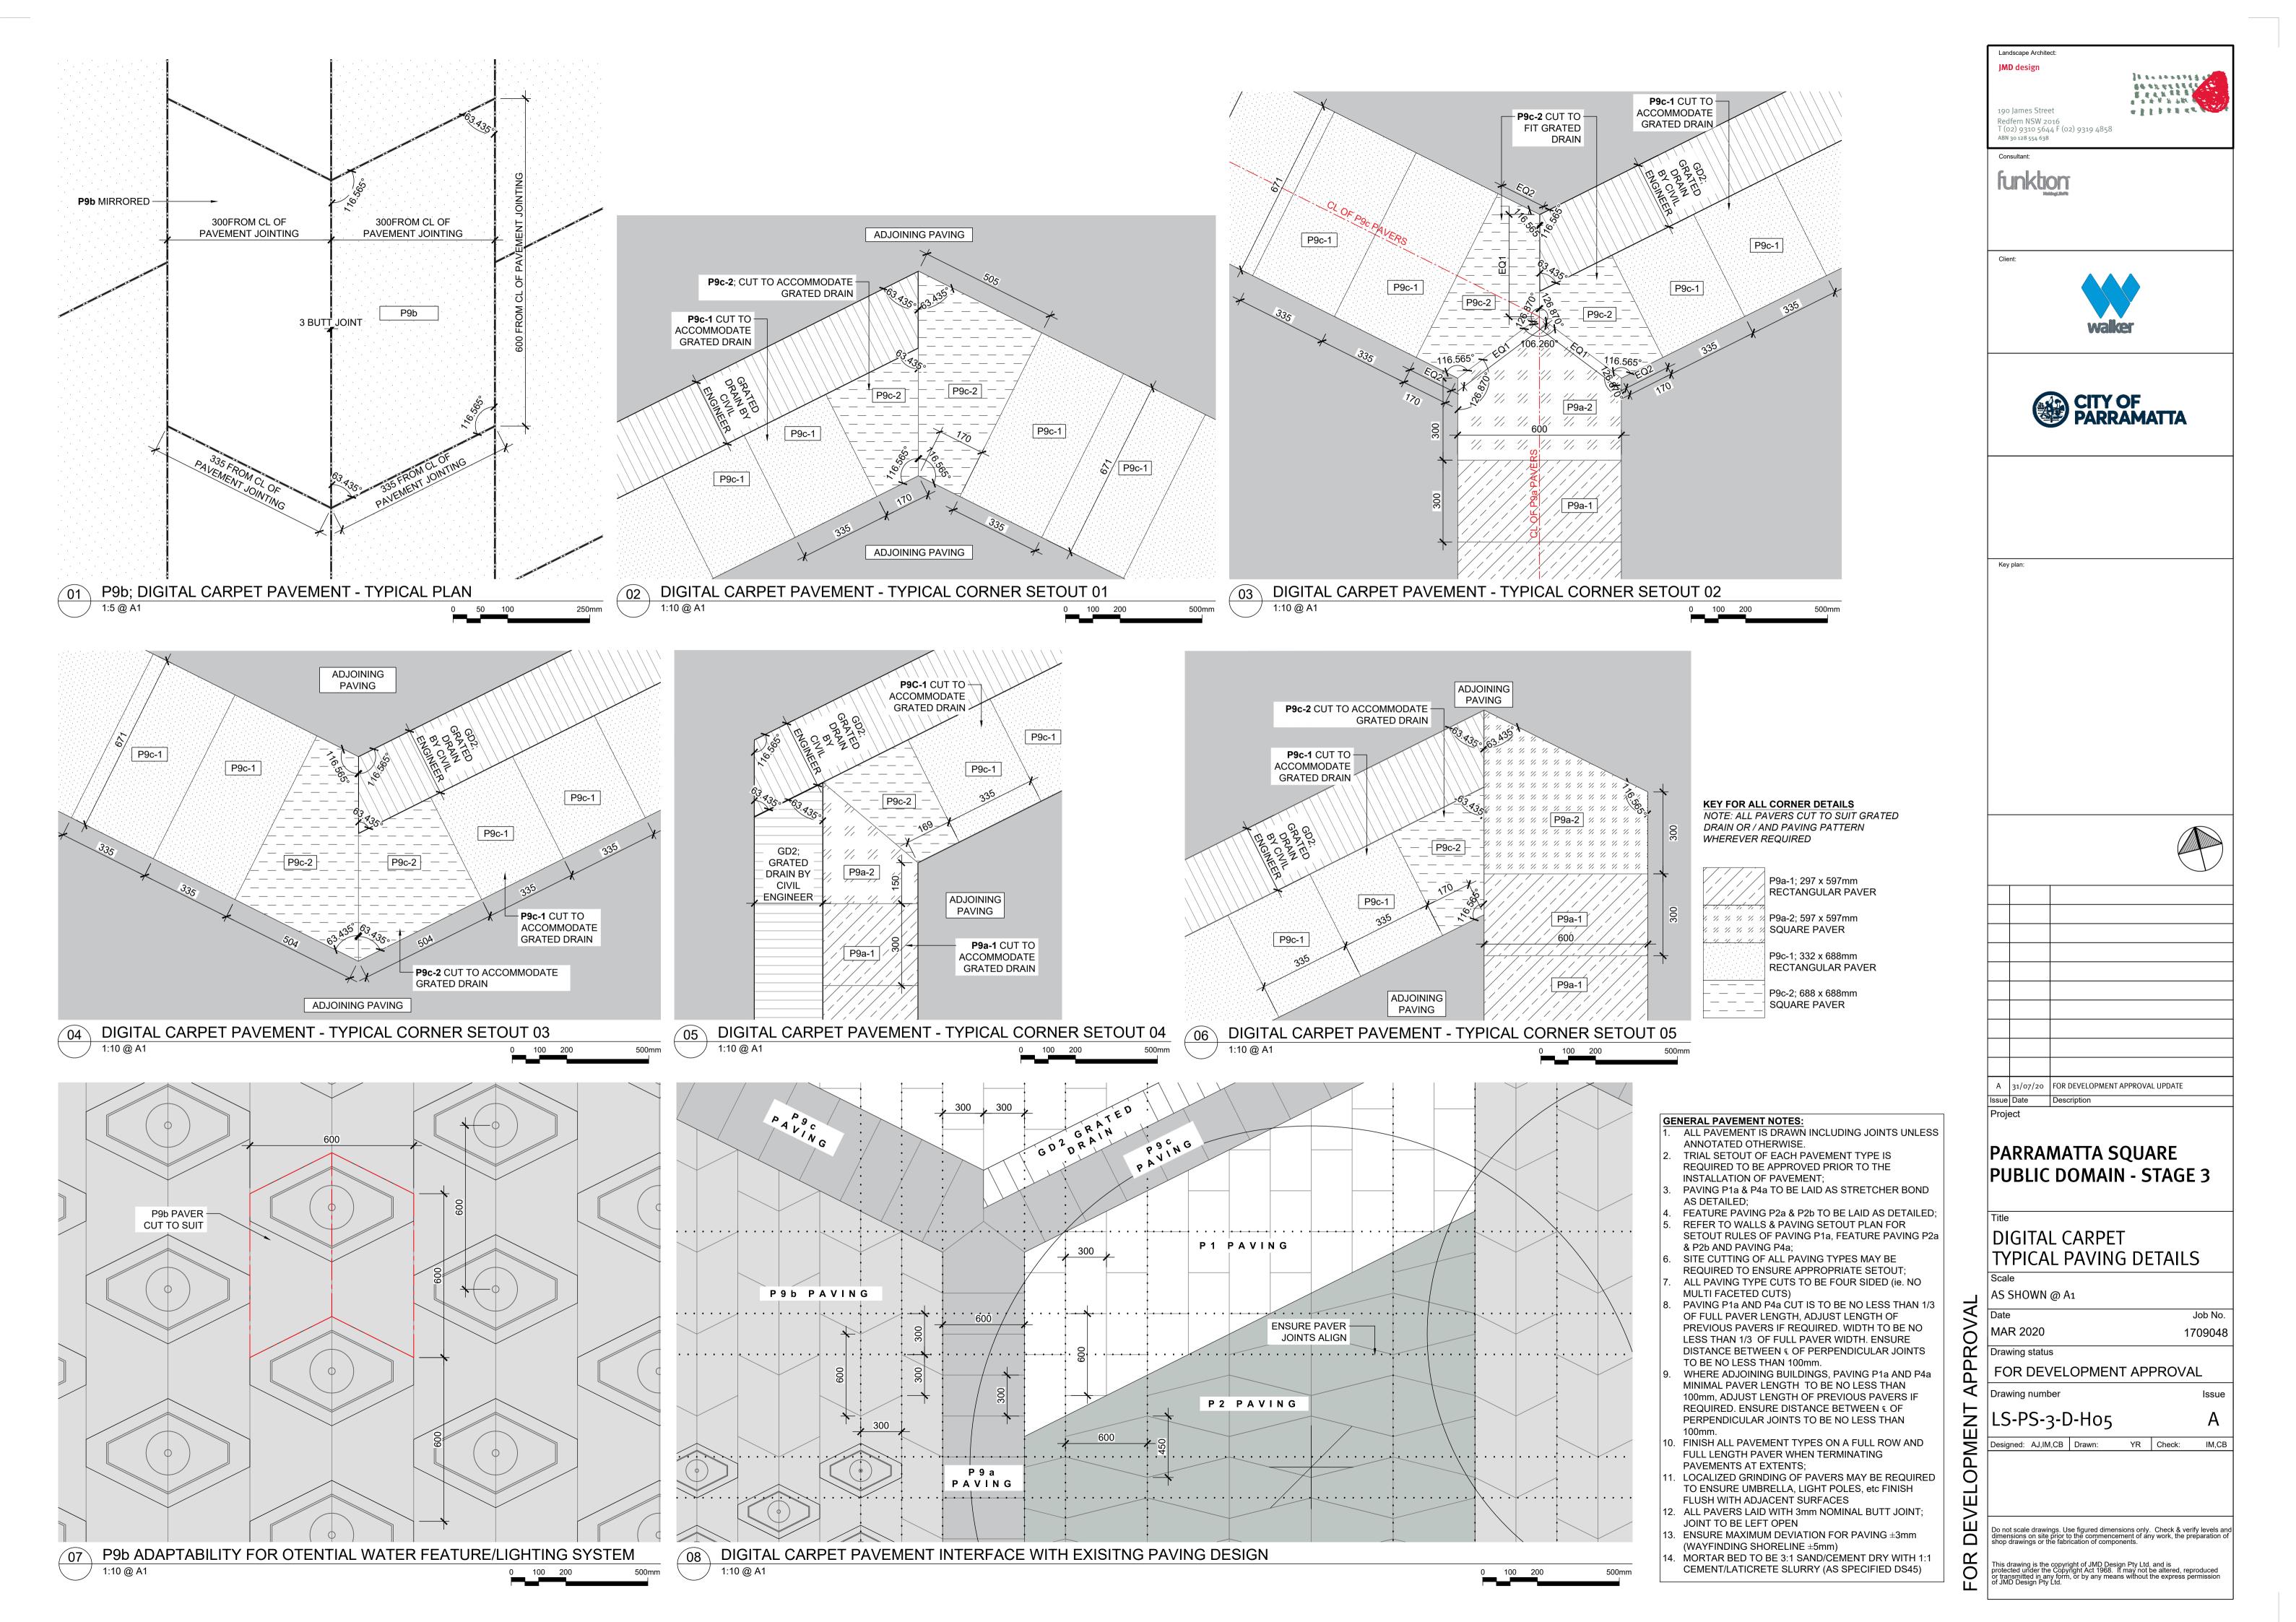

D/CEMENT DRY WITH 1:1 CEMENT/LATICRETE SLURRY (AS SPECIFIED DS45)

Landscape Architect: JMD design 12 20 20 25 27 2 4 4 190 James Street 4111146 Redfern NSW 2016 T (02) 9310 5644 F (02) 9319 4858

funktion

ABN 30 128 554 638

Consultant:







# B 31/07/20 FOR DEVELOPMENT APPROVAL UPDATE A 01/05/20 FOR DEVELOPMENT APPROVAL Description Project

#### PARRAMATTA SQUARE **PUBLIC DOMAIN - STAGE 3**

HARDWORKS DETAILS PAVING SETOUT 02

AS SHOWN @ A1

Job No. MAR 2020 1709048 Drawing status

Ō

FOR DEVEL Drawing number FOR DEVELOPMENT APPROVAL

Issue

LS-PS-3-D-Ho3 Designed: AJ,IM,CB Drawn:

Do not scale drawings. Use figured dimensions only. Check & verify levels and dimensions on site prior to the commencement of any work, the preparation of shop drawings or the fabrication of components.









GENERAL PIT & GRATED DRAIN NOTES:

1. FOR PIT & GRATED DRAIN SIZES REFER TO CIVIL ENGINEER DOCUMENTATION

Do not scale drawings. Use figured dimensions only. Check & verify levels a dimensions on site prior to the commencement of any work, the preparation shop drawings or the fabrication of components.

This drawing is the copyright of JMD Design Pty Ltd. and is protected under the Copyright Act 1968. It may not be altered, reproduced or transmitted in any form, or by any means without the express permission of JMD Design Pty Ltd.



O1 STORMWATER PIT LID IN P1a AND P4a PAVING - TYPICAL PLAN 1:10 @ A1

O2 STORMWATER PIT (600X900) LID IN P1a AND P4a PAVING - TYPICAL PLAN 1:10 @ A1

STORMWATER PIT (900X900) LID IN P1a AND P4a PAVING - TYPICAL PLAN



STORMWATER PIT LID TYPICAL SECTION