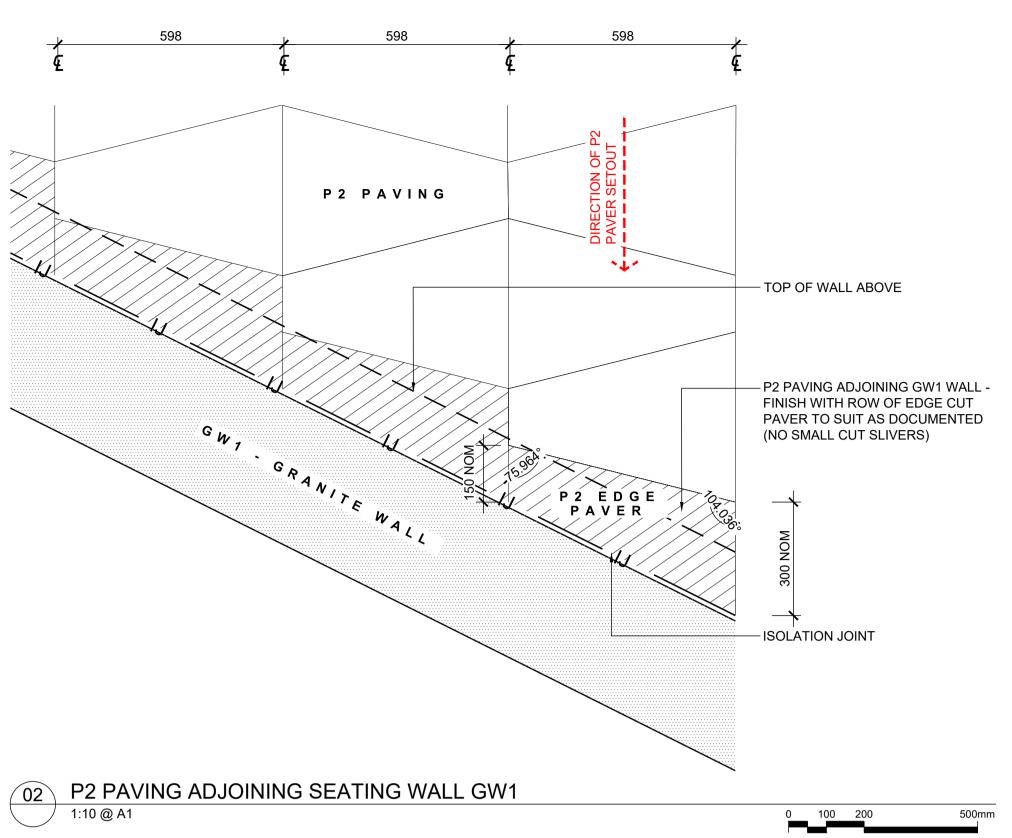

GENERAL PAVEMENT NOTES:

ALL PAVEMENT IS DRAWN INCLUDING JOINTS UNLESS

ANNOTATED OTHERWISE. TRIAL SETOUT OF EACH PAVEMENT TYPE IS REQUIRED TO BE APPROVED PRIOR TO THE INSTALLATION OF PAVEMENT;

PAVING P1a & P4a TO BE LAID AS STRETCHER BOND AS DETAILED;

FEATURE PAVING P2a & P2b TO BE LAID AS DETAILED; REFER TO WALLS & PAVING SETOUT PLAN FOR SETOUT RULES OF PAVING P1a, FEATURE PAVING P2a

& P2b AND PAVING P4a; SITE CUTTING OF ALL PAVING TYPES MAY BE REQUIRED TO ENSURE APPROPRIATE SETOUT; ALL PAVING TYPE CUTS TO BE FOUR SIDED (ie. NO

MULTI FACETED CUTS) PAVING P1a AND P4a CUT IS TO BE NO LESS THAN 1/3 OF FULL PAVER LENGTH, ADJUST LENGTH OF PREVIOUS PAVERS IF REQUIRED. WIDTH TO BE NO LESS THAN 1/3 OF FULL PAVER WIDTH. ENSURE DISTANCE BETWEEN & OF PERPENDICULAR JOINTS

TO BE NO LESS THAN 100mm. WHERE ADJOINING BUILDINGS, PAVING P1a AND P4a MINIMAL PAVER LENGTH TO BE NO LESS THAN 100mm, ADJUST LENGTH OF PREVIOUS PAVERS IF REQUIRED. ENSURE DISTANCE BETWEEN & OF PERPENDICULAR JOINTS TO BE NO LESS THAN

100mm. 10. FINISH ALL PAVEMENT TYPES ON A FULL ROW AND FULL LENGTH PAVER WHEN TERMINATING

PAVEMENTS AT EXTENTS; 11. LOCALIZED GRINDING OF PAVERS MAY BE REQUIRED

TO ENSURE UMBRELLA, LIGHT POLES, etc FINISH FLUSH WITH ADJACENT SURFACES 12. ALL PAVERS LAID WITH 3mm NOMINAL BUTT JOINT;

JOINT TO BE LEFT OPEN 13. ENSURE MAXIMUM DEVIATION FOR PAVING ±3mm

(WAYFINDING SHORELINE ±5mm) 14. MORTAR BED TO BE 3:1 SAND/CEMENT DRY WITH 1:1 CEMENT/LATICRETE SLURRY (AS SPECIFIED DS45)

Landscape Architect: JMD design 12 20 20 25 27 2 4 4 190 James Street 4111146 Redfern NSW 2016 T (02) 9310 5644 F (02) 9319 4858