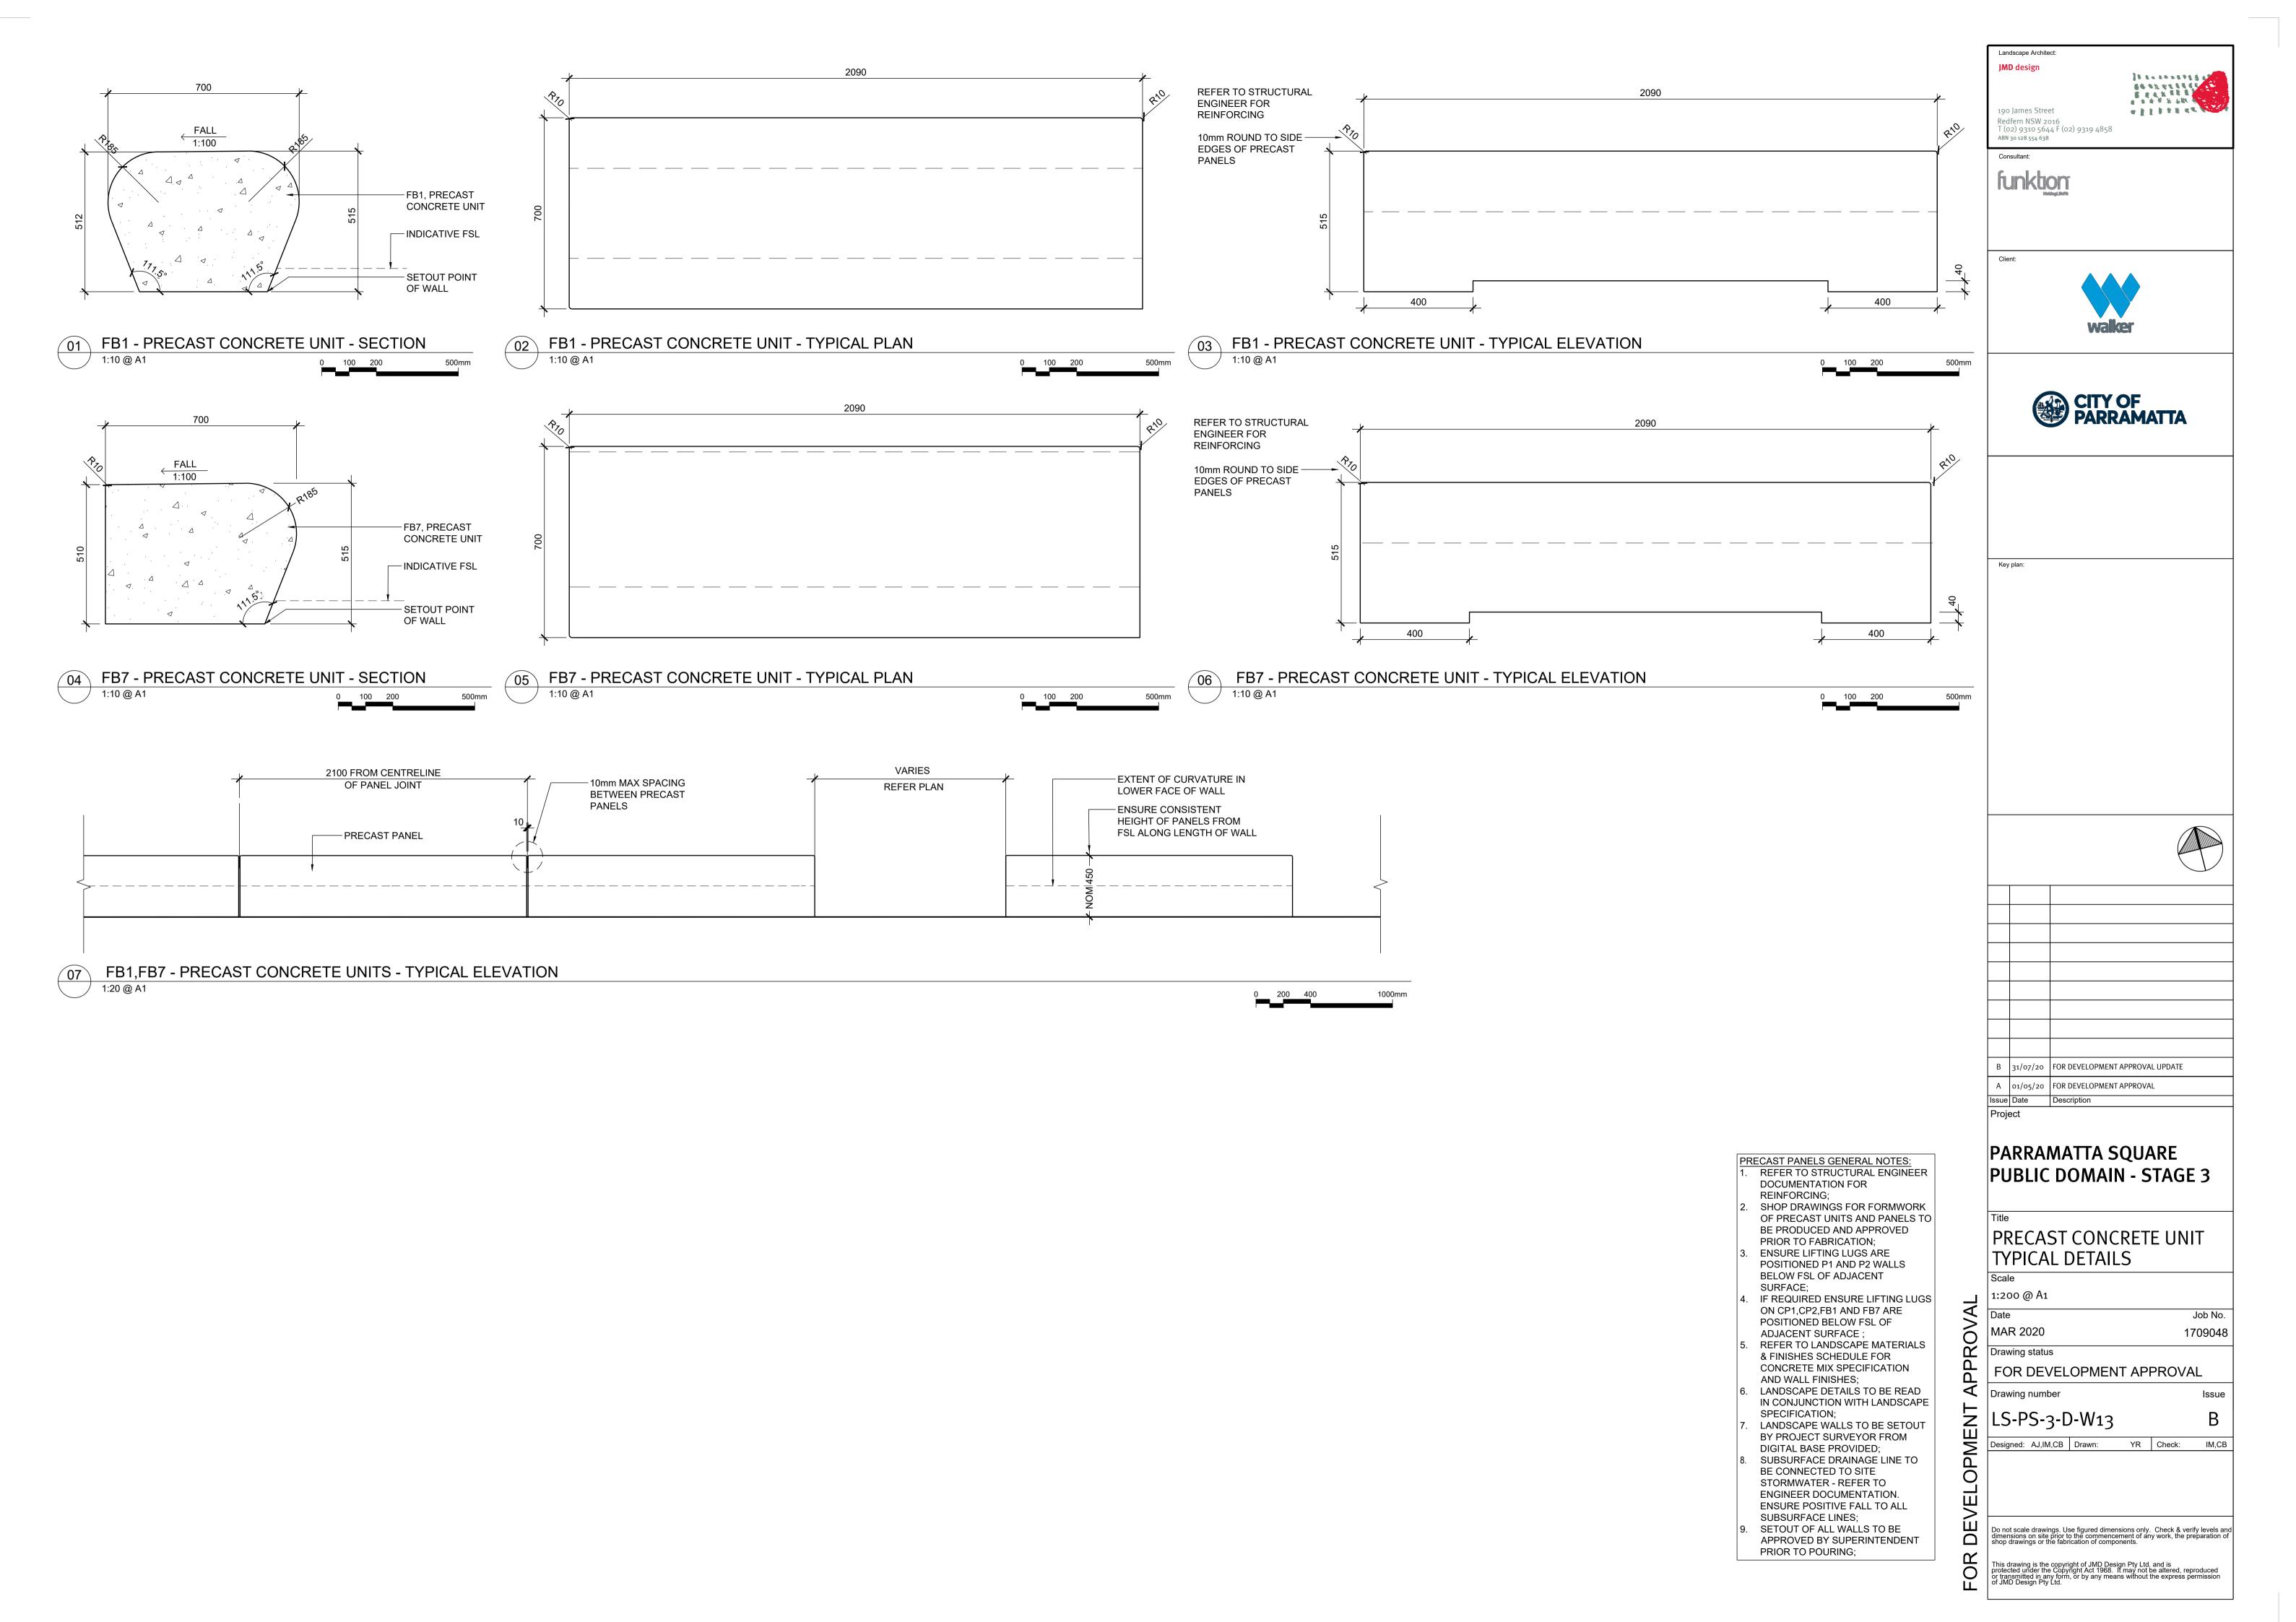

Designed: AJ,IM,CB Drawn:

|                         | MATERIALS & FINISHES SCHEDULE                                                                                       |       |                                                                      |                                                                                                                                                                                                                                  |                                                                                           |                                           |                                |                                   |                                |
|-------------------------|---------------------------------------------------------------------------------------------------------------------|-------|----------------------------------------------------------------------|----------------------------------------------------------------------------------------------------------------------------------------------------------------------------------------------------------------------------------|-------------------------------------------------------------------------------------------|-------------------------------------------|--------------------------------|-----------------------------------|--------------------------------|
| CODE                    | ITEM/TYPE                                                                                                           | IMAGE | LOCATION                                                             | SPECIFICATION                                                                                                                                                                                                                    | COLOUR/FINISH                                                                             | SUPPLIER/MANUFACTURER                     | DRAWING/<br>DETAIL REF.        | ENG./SHOP<br>DRAWINGS<br>REQUIRED | SAMPLES<br>REQUIRED<br>FOR     |
| PAVING                  |                                                                                                                     |       |                                                                      | ,                                                                                                                                                                                                                                |                                                                                           | •                                         |                                |                                   |                                |
| P1a                     | GRANITE PAVING -<br>SESAME GREY EXFOLIATED                                                                          |       | REFER GENERAL ARRANGEMENT & FINISHES PLAN                            | 597 x 297mm, 60mm THICK RECTANGLE GRANITE<br>PAVER LAID BUTT JOINTED IN STRETCHER BOND<br>PATTERN WITH 3mm NOM. BUTT JOINTS. 30mm<br>NOM. MORTAR BEDDING                                                                         | 'SESAME GREY', EXFOLIATED FINISH OR APPROVED EQUIVALENT                                   | SAM THE PAVING MAN OR APPROVED EQUIVALENT | 01,03,04/LS-PS-3-D-H01         | Y                                 | Y<br>SAMPLE LAYOUT<br>REQUIRED |
| P2a                     | GRANITE PAVING -<br>MAMBA EXFOLIATED                                                                                |       | REFER GENERAL<br>ARRANGEMENT & FINISHES<br>PLAN                      | 597 x 446/148.5mm, 60mm THICK TRAPEZOID<br>GRANITE PAVER LAID BUT JOINTED WITH 3mm<br>NOM. BUTT JOINTS. 30mm NOM. MORTAR BEDDING<br>+ ENHANCER                                                                                   | 'MAMBA', EXFOLIATED FINISH  OR APPROVED EQUIVALENT                                        | EIGENSTONE OR APPROVED EQUIVALENT         | 02,03,04/ LS-PS-3-D-H01        | Y                                 | Y<br>SAMPLE LAYOUT<br>REQUIRED |
| P2b                     | GRANITE PAVING -<br>MAMBA BUSH HAMMERED                                                                             |       | ARRANGEMENT & FINISHES                                               | 597 x 446/148.5mm, 60mm THICK TRAPEZOID<br>GRANITE PAVER LAID BUT JOINTED WITH 3mm<br>NOM. BUTT JOINTS. 30mm NOM. MORTAR BEDDING                                                                                                 | 'MAMBA', BUSH HAMMERED FINISH<br>OR APPROVED EQUIVALENT                                   | EIGENSTONE OR APPROVED EQUIVALENT         | 02,03,04/ LS-PS-3-D-H01        | Υ                                 | Y<br>SAMPLE LAYOUT<br>REQUIRED |
| P4a                     | AUSTRALIAN GRANITE PAVING - ADELAIDE BLACK EXFOLIATED                                                               |       | REFER GENERAL ARRANGEMENT & FINISHES PLAN                            | 597 x 297mm, 60mm THICK RECTANGLE GRANITE<br>PAVER LAID BUTT JOINTED IN STRETCHER BOND<br>PATTERN WITH 3mm NOM. BUTT JOINTS. 30mm<br>NOM. MORTAR BEDDING                                                                         | 'ADELAIDE BLACK', EXFOLIATED FINISH                                                       | SAM THE PAVING MAN OR APPROVED EQUIVALENT | 01, 03,04/LS-PS-3-D-H01        | Y                                 | Y<br>SAMPLE LAYOUT<br>REQUIRED |
| P1a, P2a, P2b           | SPECIAL PAVER  150x150mm GRANITE SETS  WITH 10mm CHAMFERED  CORNERS. GRANITE & FINISH  TO MATCH SURROUDNING  PAVING |       | REFER GENERAL ARRANGEMENT & FINISHES PLAN AND TREE GRATE DETAIL      | 150x150mm GRANITE SETS WITH 10mm<br>CHAMFERED CORNERS.                                                                                                                                                                           | GRANITE TYPE SURFACE FINISH TO MATCH<br>SURROUNDING PAVING. SIDE FACES TO BE SAWN<br>CUT. |                                           |                                | Y                                 | Y<br>SAMPLE LAYOUT<br>REQUIRED |
| P7                      | SPECIAL PAVER - TBC                                                                                                 |       | REFER GENERAL<br>ARRANGEMENT & FINISHES<br>PLAN                      |                                                                                                                                                                                                                                  |                                                                                           |                                           |                                | Y                                 | Y<br>SAMPLE LAYOUT<br>REQUIRED |
| P9a                     | DIGITAL CARPET BORDER PAVER TYPE 1 - MATERIAL AND FINISHES TBC                                                      |       | REFER GENERAL ARRANGEMENT & FINISHES PLAN AND DIGITAL CARPET         | P9a-1: 297 X 597mm, 60mm THICK RECTANGULAR PAVER  P9a-2: 597 X 597mm, 60mm THICK SQUARE PAVER; CUT TO SUIT PAVING PATTERN AND GRATED DRAIN; PAVER LAID BUTT JOINTED, PATTERN WITH 3mm NOM. BUTT JOINTS. 30mm NOM. MORTAR BEDDING |                                                                                           |                                           | LS-PS-3-D-H04<br>LS-PS-3-D-H05 | Y                                 | Y<br>SAMPLE LAYOUT<br>REQUIRED |
| P9b                     | DIGITAL CARPET SPECIAL PAVER - MATERIAL AND FINISHES TBC                                                            |       | REFER GENERAL ARRANGEMENT & FINISHES PLAN AND DIGITAL CARPET DETAILS | 332 X 597mm, 60mm THICK PARALLELOGRAM PAVER; PAVER LAID BUTT JOINTED, PATTERN WITH 3mm NOM. BUTT JOINTS. 30mm NOM. MORTAR BEDDING                                                                                                |                                                                                           |                                           | LS-PS-3-D-H04<br>LS-PS-3-D-H05 | У                                 | Y<br>SAMPLE LAYOUT<br>REQUIRED |
| P9c                     | DIGITAL CARPET BORDER PAVER TYPE 2 - MATERIAL AND FINISHES TBC                                                      |       | REFER GENERAL ARRANGEMENT & FINISHES PLAN AND DIGITAL CARPET         | P9a-1: 332 x 688mm, 60mm THICK RECTANGULAR PAVER P9a-2: 668 x 688mm, 60mm THICK SQUARE PAVER CUT TO SUIT PAVING PATTERN AND GRATED DRAIN; PAVER LAID BUTT JOINTED, PATTERN WITH 3mm NOM. BUTT JOINTS. 30mm NOM. MORTAR BEDDING   |                                                                                           |                                           | LS-PS-3-D-H04<br>LS-PS-3-D-H05 | у                                 | Y<br>SAMPLE LAYOUT<br>REQUIRED |
| WAYFINDING<br>SHORELINE | STAINLESS STEEL RHS WAYFINDING SHORELINE                                                                            |       | REFER GENERAL<br>ARRANGEMENT & FINISHES<br>PLAN                      | 35 x 65 x 600mm, 2mm THICK STAINLESS STEEL<br>RHS, 316 GRADE WITH 3mm RADIUS TO EXTERNAL<br>EDGES.                                                                                                                               | 316 GRADE STAINLESS STEEL, GARNET BLAST<br>FINISH                                         |                                           | 01-05/LS-PS-3-D-H11            | Y                                 | Y<br>SAMPLE LAYOUT<br>REQUIRED |
| FURNITURE &             | FIXTURES                                                                                                            |       | - <b>.</b>                                                           | <u> </u>                                                                                                                                                                                                                         |                                                                                           | <u> </u>                                  |                                | <u> </u>                          |                                |
| FB1                     | PRECAST CONCRETE SEATING WALL TYPE 1, TO MATCH WITH CENTENARY SQUARE                                                |       | REFER FURNITURE PLAN                                                 | REFER TO DETAIL                                                                                                                                                                                                                  |                                                                                           |                                           | 01,02/LS-PS-3-D-W13            | Υ                                 | Y                              |
| FB6                     | PRECAST CONCRETE SEATING                                                                                            |       | REFER FURNITURE PLAN                                                 | REFER TO DETAIL                                                                                                                                                                                                                  |                                                                                           |                                           |                                | Y                                 | Y                              |

|          | FINISHES & MATERIALS SCHEDULE                         |                                                                                                                                                                                                                                                                                                                                                                                                                                                                                                                                                                                                                                                                                                                                                                                                                                                                                                                                                                                                                                                                                                                                                                                                                                                                                                                                                                                                                                                                                                                                                                                                                                                                                                                                                                                                                                                                                                                                                                                                                                                                                                                               |                           |                                                                                                                                                                      |                                                                     |                       |                         |                                   |                                        |
|----------|-------------------------------------------------------|-------------------------------------------------------------------------------------------------------------------------------------------------------------------------------------------------------------------------------------------------------------------------------------------------------------------------------------------------------------------------------------------------------------------------------------------------------------------------------------------------------------------------------------------------------------------------------------------------------------------------------------------------------------------------------------------------------------------------------------------------------------------------------------------------------------------------------------------------------------------------------------------------------------------------------------------------------------------------------------------------------------------------------------------------------------------------------------------------------------------------------------------------------------------------------------------------------------------------------------------------------------------------------------------------------------------------------------------------------------------------------------------------------------------------------------------------------------------------------------------------------------------------------------------------------------------------------------------------------------------------------------------------------------------------------------------------------------------------------------------------------------------------------------------------------------------------------------------------------------------------------------------------------------------------------------------------------------------------------------------------------------------------------------------------------------------------------------------------------------------------------|---------------------------|----------------------------------------------------------------------------------------------------------------------------------------------------------------------|---------------------------------------------------------------------|-----------------------|-------------------------|-----------------------------------|----------------------------------------|
| CODE     | ITEM/TYPE                                             | IMAGE                                                                                                                                                                                                                                                                                                                                                                                                                                                                                                                                                                                                                                                                                                                                                                                                                                                                                                                                                                                                                                                                                                                                                                                                                                                                                                                                                                                                                                                                                                                                                                                                                                                                                                                                                                                                                                                                                                                                                                                                                                                                                                                         | LOCATION                  | SPECIFICATION                                                                                                                                                        | COLOUR/FINISH                                                       | SUPPLIER/MANUFACTURER | DRAWING/<br>DETAIL REF. | ENG./SHOP<br>DRAWINGS<br>REQUIRED | SAMPLES<br>REQUIRED<br>FOR<br>APPROVAL |
| FB7      | PRECAST CONCRETE SEATING WALL TYPE 2                  |                                                                                                                                                                                                                                                                                                                                                                                                                                                                                                                                                                                                                                                                                                                                                                                                                                                                                                                                                                                                                                                                                                                                                                                                                                                                                                                                                                                                                                                                                                                                                                                                                                                                                                                                                                                                                                                                                                                                                                                                                                                                                                                               | REFER FURNITURE PLAN      | REFER TO DETAIL                                                                                                                                                      |                                                                     |                       |                         | Y                                 | Y                                      |
| FC2      | CUSTOMISED ARM CHAIR                                  |                                                                                                                                                                                                                                                                                                                                                                                                                                                                                                                                                                                                                                                                                                                                                                                                                                                                                                                                                                                                                                                                                                                                                                                                                                                                                                                                                                                                                                                                                                                                                                                                                                                                                                                                                                                                                                                                                                                                                                                                                                                                                                                               | REFER FURNITURE PLAN      | D&C ITEM SUBJECT TO DESIGN; REFER TO MANUFACTURERS DETAIL                                                                                                            | D&C ITEM SUBJECT TO DESIGN; DRESSED HARDWOOD SLATS WITH METAL FRAME | HUB                   |                         | Y                                 | Y                                      |
| FC3      | CENTENARY SQUARE SEAT                                 |                                                                                                                                                                                                                                                                                                                                                                                                                                                                                                                                                                                                                                                                                                                                                                                                                                                                                                                                                                                                                                                                                                                                                                                                                                                                                                                                                                                                                                                                                                                                                                                                                                                                                                                                                                                                                                                                                                                                                                                                                                                                                                                               | REFER TO FURNITURE PLAN   | CUSTOM SEAT WITH BACKREST (CENTENARY SQUARE SEAT) REFER TO MANUFACTURERS DETAIL                                                                                      | DRESSED HARDWOOD SLATS WITH METAL FRAME                             | HUB                   |                         | Y                                 | Y                                      |
| CP1, CP2 | PRECAST CONCRETE PANEL, TO MATCH WITH CENTENARY SQUAE |                                                                                                                                                                                                                                                                                                                                                                                                                                                                                                                                                                                                                                                                                                                                                                                                                                                                                                                                                                                                                                                                                                                                                                                                                                                                                                                                                                                                                                                                                                                                                                                                                                                                                                                                                                                                                                                                                                                                                                                                                                                                                                                               | REFER FURNITURE PLAN      | REFER TO DETAIL                                                                                                                                                      |                                                                     |                       |                         |                                   | Y                                      |
| U1       | UMBRELLA TYPE 1                                       |                                                                                                                                                                                                                                                                                                                                                                                                                                                                                                                                                                                                                                                                                                                                                                                                                                                                                                                                                                                                                                                                                                                                                                                                                                                                                                                                                                                                                                                                                                                                                                                                                                                                                                                                                                                                                                                                                                                                                                                                                                                                                                                               | REFER FURNITURE PLAN      | TYPE CENTRA CO50 - 5m DIA ROUND (OCTAGONAL) PVC COATED POLYESTER SERGE FERRARI FABRIC, POLE DIA 89mm WITH FOLDABLE ADAPTER, CUSTOM ANCHORING SET AND METAL COVER LID |                                                                     | MAK MAX               | 02,03/ LS-PS-3-D-H15    | Y                                 | Υ                                      |
| U2       | UMBRELLA TYPE 2                                       |                                                                                                                                                                                                                                                                                                                                                                                                                                                                                                                                                                                                                                                                                                                                                                                                                                                                                                                                                                                                                                                                                                                                                                                                                                                                                                                                                                                                                                                                                                                                                                                                                                                                                                                                                                                                                                                                                                                                                                                                                                                                                                                               | REFER FURNITURE PLAN      | TBC                                                                                                                                                                  |                                                                     |                       |                         | Y                                 | Y                                      |
| US       | UMBRELLA SOCKET                                       |                                                                                                                                                                                                                                                                                                                                                                                                                                                                                                                                                                                                                                                                                                                                                                                                                                                                                                                                                                                                                                                                                                                                                                                                                                                                                                                                                                                                                                                                                                                                                                                                                                                                                                                                                                                                                                                                                                                                                                                                                                                                                                                               | REFER FURNITURE PLAN      | TBC                                                                                                                                                                  |                                                                     |                       |                         | Y                                 | Y                                      |
| BN       | BIN                                                   |                                                                                                                                                                                                                                                                                                                                                                                                                                                                                                                                                                                                                                                                                                                                                                                                                                                                                                                                                                                                                                                                                                                                                                                                                                                                                                                                                                                                                                                                                                                                                                                                                                                                                                                                                                                                                                                                                                                                                                                                                                                                                                                               | I REFER FURNITURE PLAN    | 1264 x 635 x 681mm BIG BELLY HC5 SINGLE<br>STATION                                                                                                                   | GALVANISED SHEET METAL STEEL, POLYESTER TGIC POWDER COATED FINISH   | SOLAR BINS AUSTRALIA  |                         | Y                                 | Y                                      |
| DF       | DRINKING FOUNTAIN                                     | WATER | I REFER FURNITURE PLAN    | AQUAFIL FLEXIFOUNTAIN 1500BF WITH DRAINAGE<br>CAGE                                                                                                                   | STAINLESS STEEL HOUSING FRAME ANODISED ALUMINIUM HOUSING UNIT       | CIVIQ                 | 04,05/ LS-PS-3-D-H15    |                                   |                                        |
| BF       | FIXED BOLLARD                                         |                                                                                                                                                                                                                                                                                                                                                                                                                                                                                                                                                                                                                                                                                                                                                                                                                                                                                                                                                                                                                                                                                                                                                                                                                                                                                                                                                                                                                                                                                                                                                                                                                                                                                                                                                                                                                                                                                                                                                                                                                                                                                                                               | REFER FURNITURE PLAN      | LEDA FIXED PAS68 RATED MID STEEL BOLLARD - 200NB - IBR200FB68B - WITH STAINLESS STEEL SLEEVE (SSS 200FB) - 7500kg VEHICLE AT 64km/h                                  | STAINLESS STEEL                                                     | LEDA SECURAPOST       | 02/ LS-PS-3-D-H16       |                                   | Y<br>SAMPLE OF FINISH<br>REQUIRED      |
| BR       | RETRACTABLE / SLIDING<br>BOLLARD                      |                                                                                                                                                                                                                                                                                                                                                                                                                                                                                                                                                                                                                                                                                                                                                                                                                                                                                                                                                                                                                                                                                                                                                                                                                                                                                                                                                                                                                                                                                                                                                                                                                                                                                                                                                                                                                                                                                                                                                                                                                                                                                                                               | REFER TO FURNITURE PLAN   | TBC; CoPC TO CONFIRM                                                                                                                                                 |                                                                     |                       |                         | Y                                 | Y<br>SAMPLE OF FINISH<br>REQUIRED      |
| ВІ       | INTERCOM BOLLARD                                      |                                                                                                                                                                                                                                                                                                                                                                                                                                                                                                                                                                                                                                                                                                                                                                                                                                                                                                                                                                                                                                                                                                                                                                                                                                                                                                                                                                                                                                                                                                                                                                                                                                                                                                                                                                                                                                                                                                                                                                                                                                                                                                                               | REFER TO FURNITURE PLAN   | LEDA CUSTOMISED BOLLARD INTERCOM BY ELECTRICAL ENGINEER                                                                                                              | STAINLESS STEEL TO MATCH FIXED & RETRACTABLE BOLLARDS               | LEDA SECURAPOST       |                         |                                   | Y<br>SAMPLE OF FINISH<br>REQUIRED      |
|          | TREE GRATE, SUBFRAME                                  |                                                                                                                                                                                                                                                                                                                                                                                                                                                                                                                                                                                                                                                                                                                                                                                                                                                                                                                                                                                                                                                                                                                                                                                                                                                                                                                                                                                                                                                                                                                                                                                                                                                                                                                                                                                                                                                                                                                                                                                                                                                                                                                               | REFER TO FURNITURE PLAN   | 2100 x 2100mm TREE GRATE  D&C ITEM SUBJECT TO DESIGN;  REFER TO REGAL DETAIL                                                                                         | D&C ITEM SUBJECT TO DESIGN                                          | BY BUILDER            |                         | Y                                 | Y                                      |
| TP       | TREE PIT                                              |                                                                                                                                                                                                                                                                                                                                                                                                                                                                                                                                                                                                                                                                                                                                                                                                                                                                                                                                                                                                                                                                                                                                                                                                                                                                                                                                                                                                                                                                                                                                                                                                                                                                                                                                                                                                                                                                                                                                                                                                                                                                                                                               | I REFER TO FURNITURE PLAN | BLACK HORIZON Ο POROUS PAVING, Φ1500MM<br>CIRCULAR                                                                                                                   | BLACK                                                               | FITAPAVE              |                         | Y                                 | Y                                      |