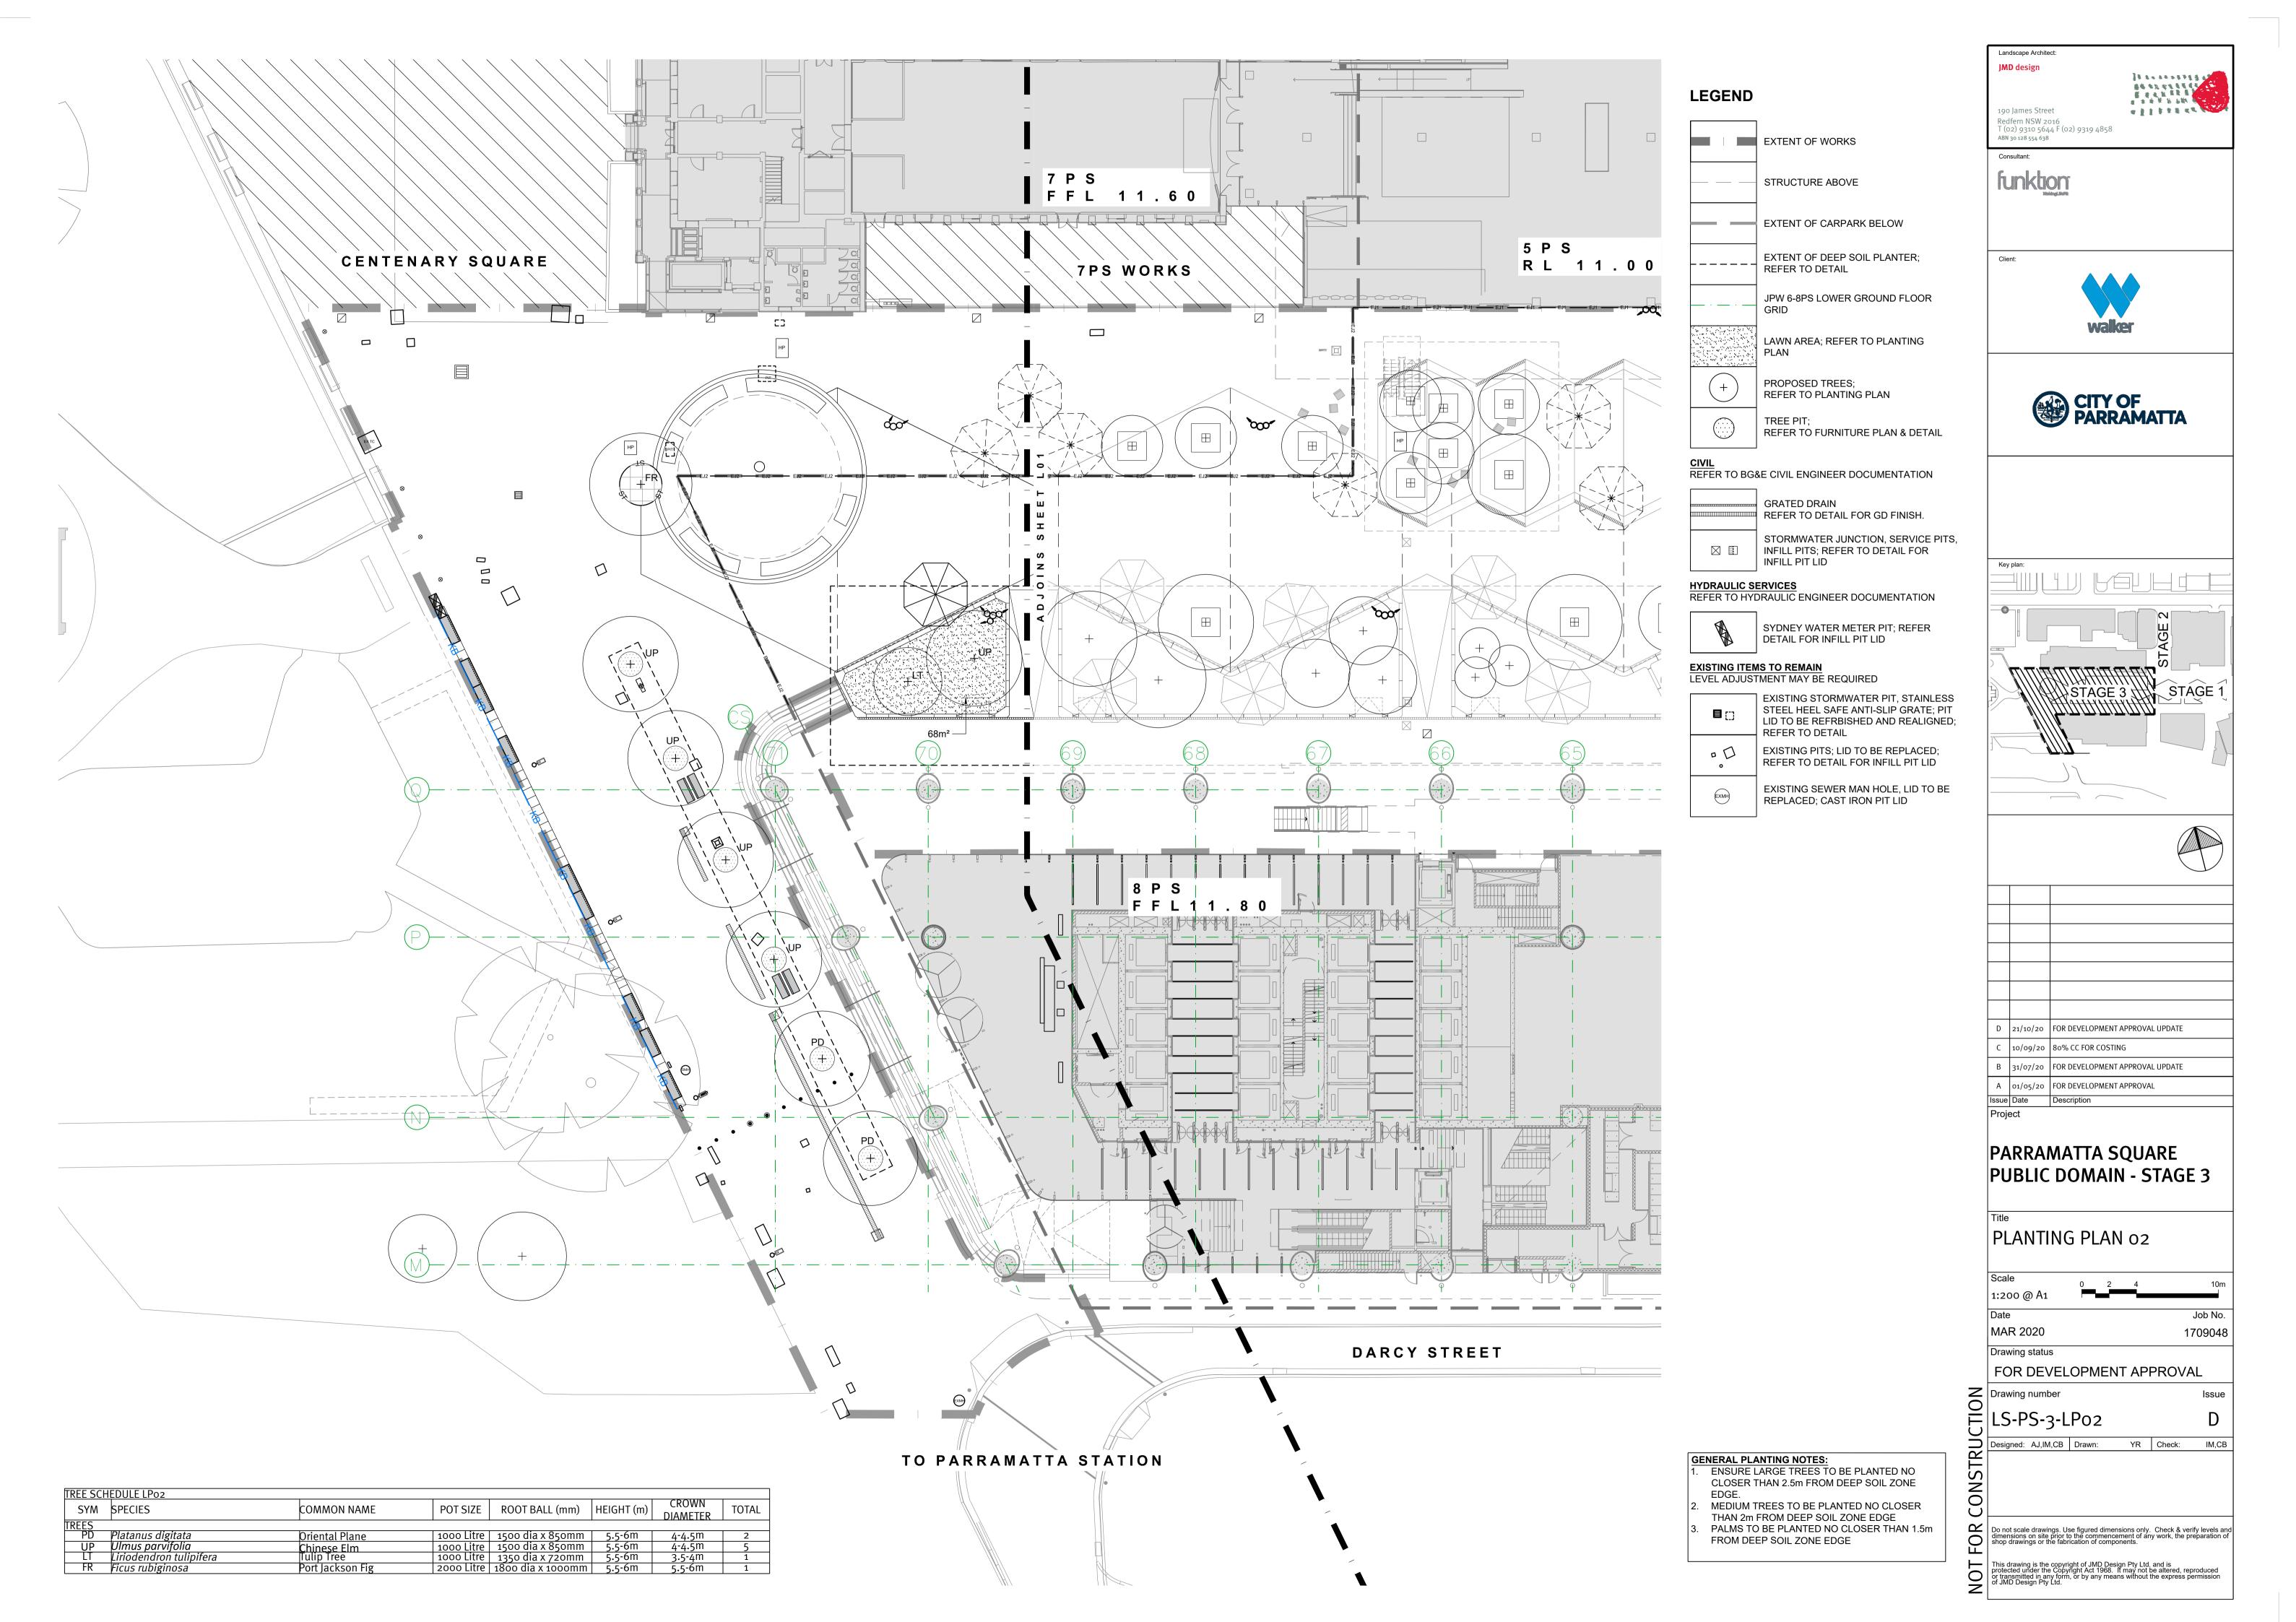

funktion

Client:

Key plan:

| l     |          | _                               |
|-------|----------|---------------------------------|
|       |          |                                 |
|       |          |                                 |
|       |          |                                 |
|       |          |                                 |
|       |          |                                 |
|       |          |                                 |
|       |          |                                 |
|       |          |                                 |
|       |          |                                 |
|       |          |                                 |
| В     | 31/07/20 | FOR DEVELOPMENT APPROVAL UPDATE |
| Α     | 01/05/20 | FOR DEVELOPMENT APPROVAL        |
| Issue | Date     | Description                     |
| Proi  | ect      |                                 |

#### PARRAMATTA SQUARE PUBLIC DOMAIN - STAGE 3

MATERIALS & FINISHES
SCHEDULE 01

Scale
N/A

Date
Job No.
MAR 2020
1709048

Drawing status
FOR DEVELOPMENT APPROVAL

Drawing number
LS-PS-3-T03
B

Designed: AJ,IM,CB Drawn: YR Check: IM,CB

Do not scale drawings. Use figured dimensions only. Check & verify levels and dimensions on site prior to the commencement of any work, the preparation of shop drawings or the fabrication of components.