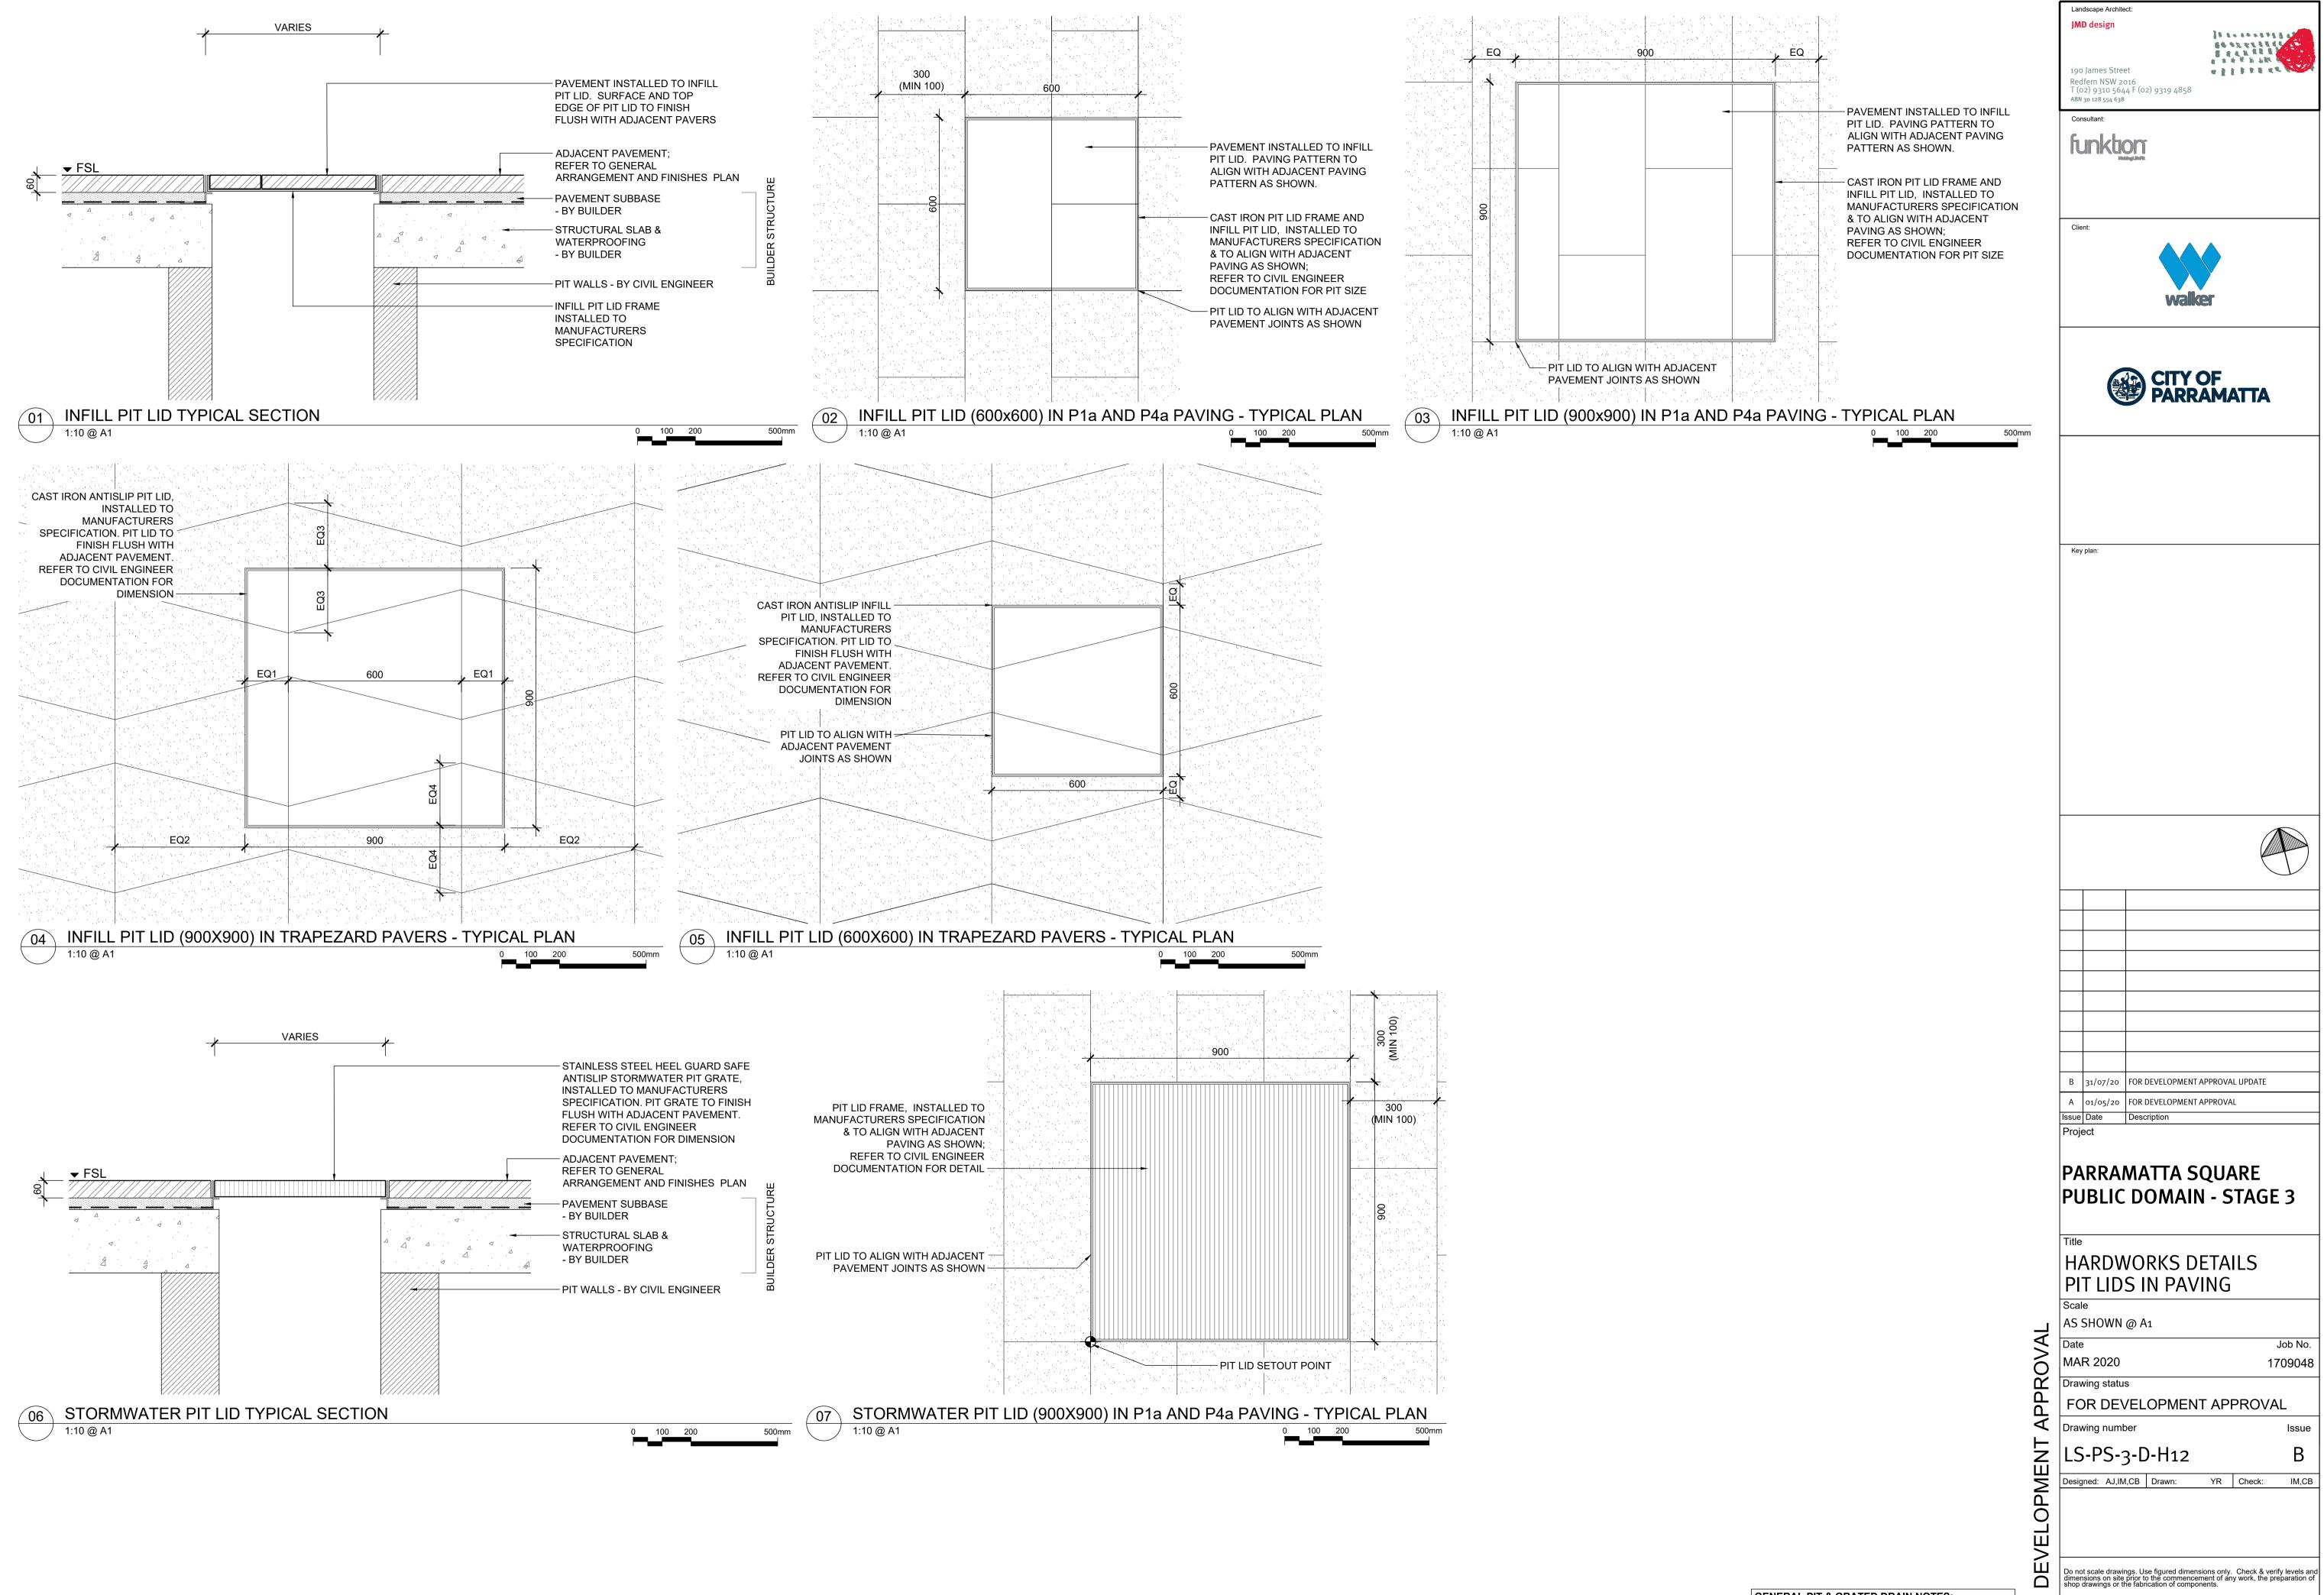

GENERAL PIT & GRATED DRAIN NOTES:

1. FOR PIT & GRATED DRAIN SIZES REFER TO CIVIL ENGINEER DOCUMENTATION

Do not scale drawings. Use figured dimensions only. Check & verify levels a dimensions on site prior to the commencement of any work, the preparation shop drawings or the fabrication of components.

O1 STORMWATER PIT LID IN P1a AND P4a PAVING - TYPICAL PLAN 1:10 @ A1

O2 STORMWATER PIT (600X900) LID IN P1a AND P4a PAVING - TYPICAL PLAN 1:10 @ A1

STORMWATER PIT (900X900) LID IN P1a AND P4a PAVING - TYPICAL PLAN

STORMWATER PIT LID TYPICAL SECTION

**GENERAL PIT & GRATED DRAIN NOTES:** FOR PIT & GRATED DRAIN SIZES REFER TO CIVIL ENGINEER DOCUMENTATION

Landscape Architect: JMD design 411111 de 100 190 James Street Redfern NSW 2016 T (02) 9310 5644 F (02) 9319 4858 ABN 30 128 554 638