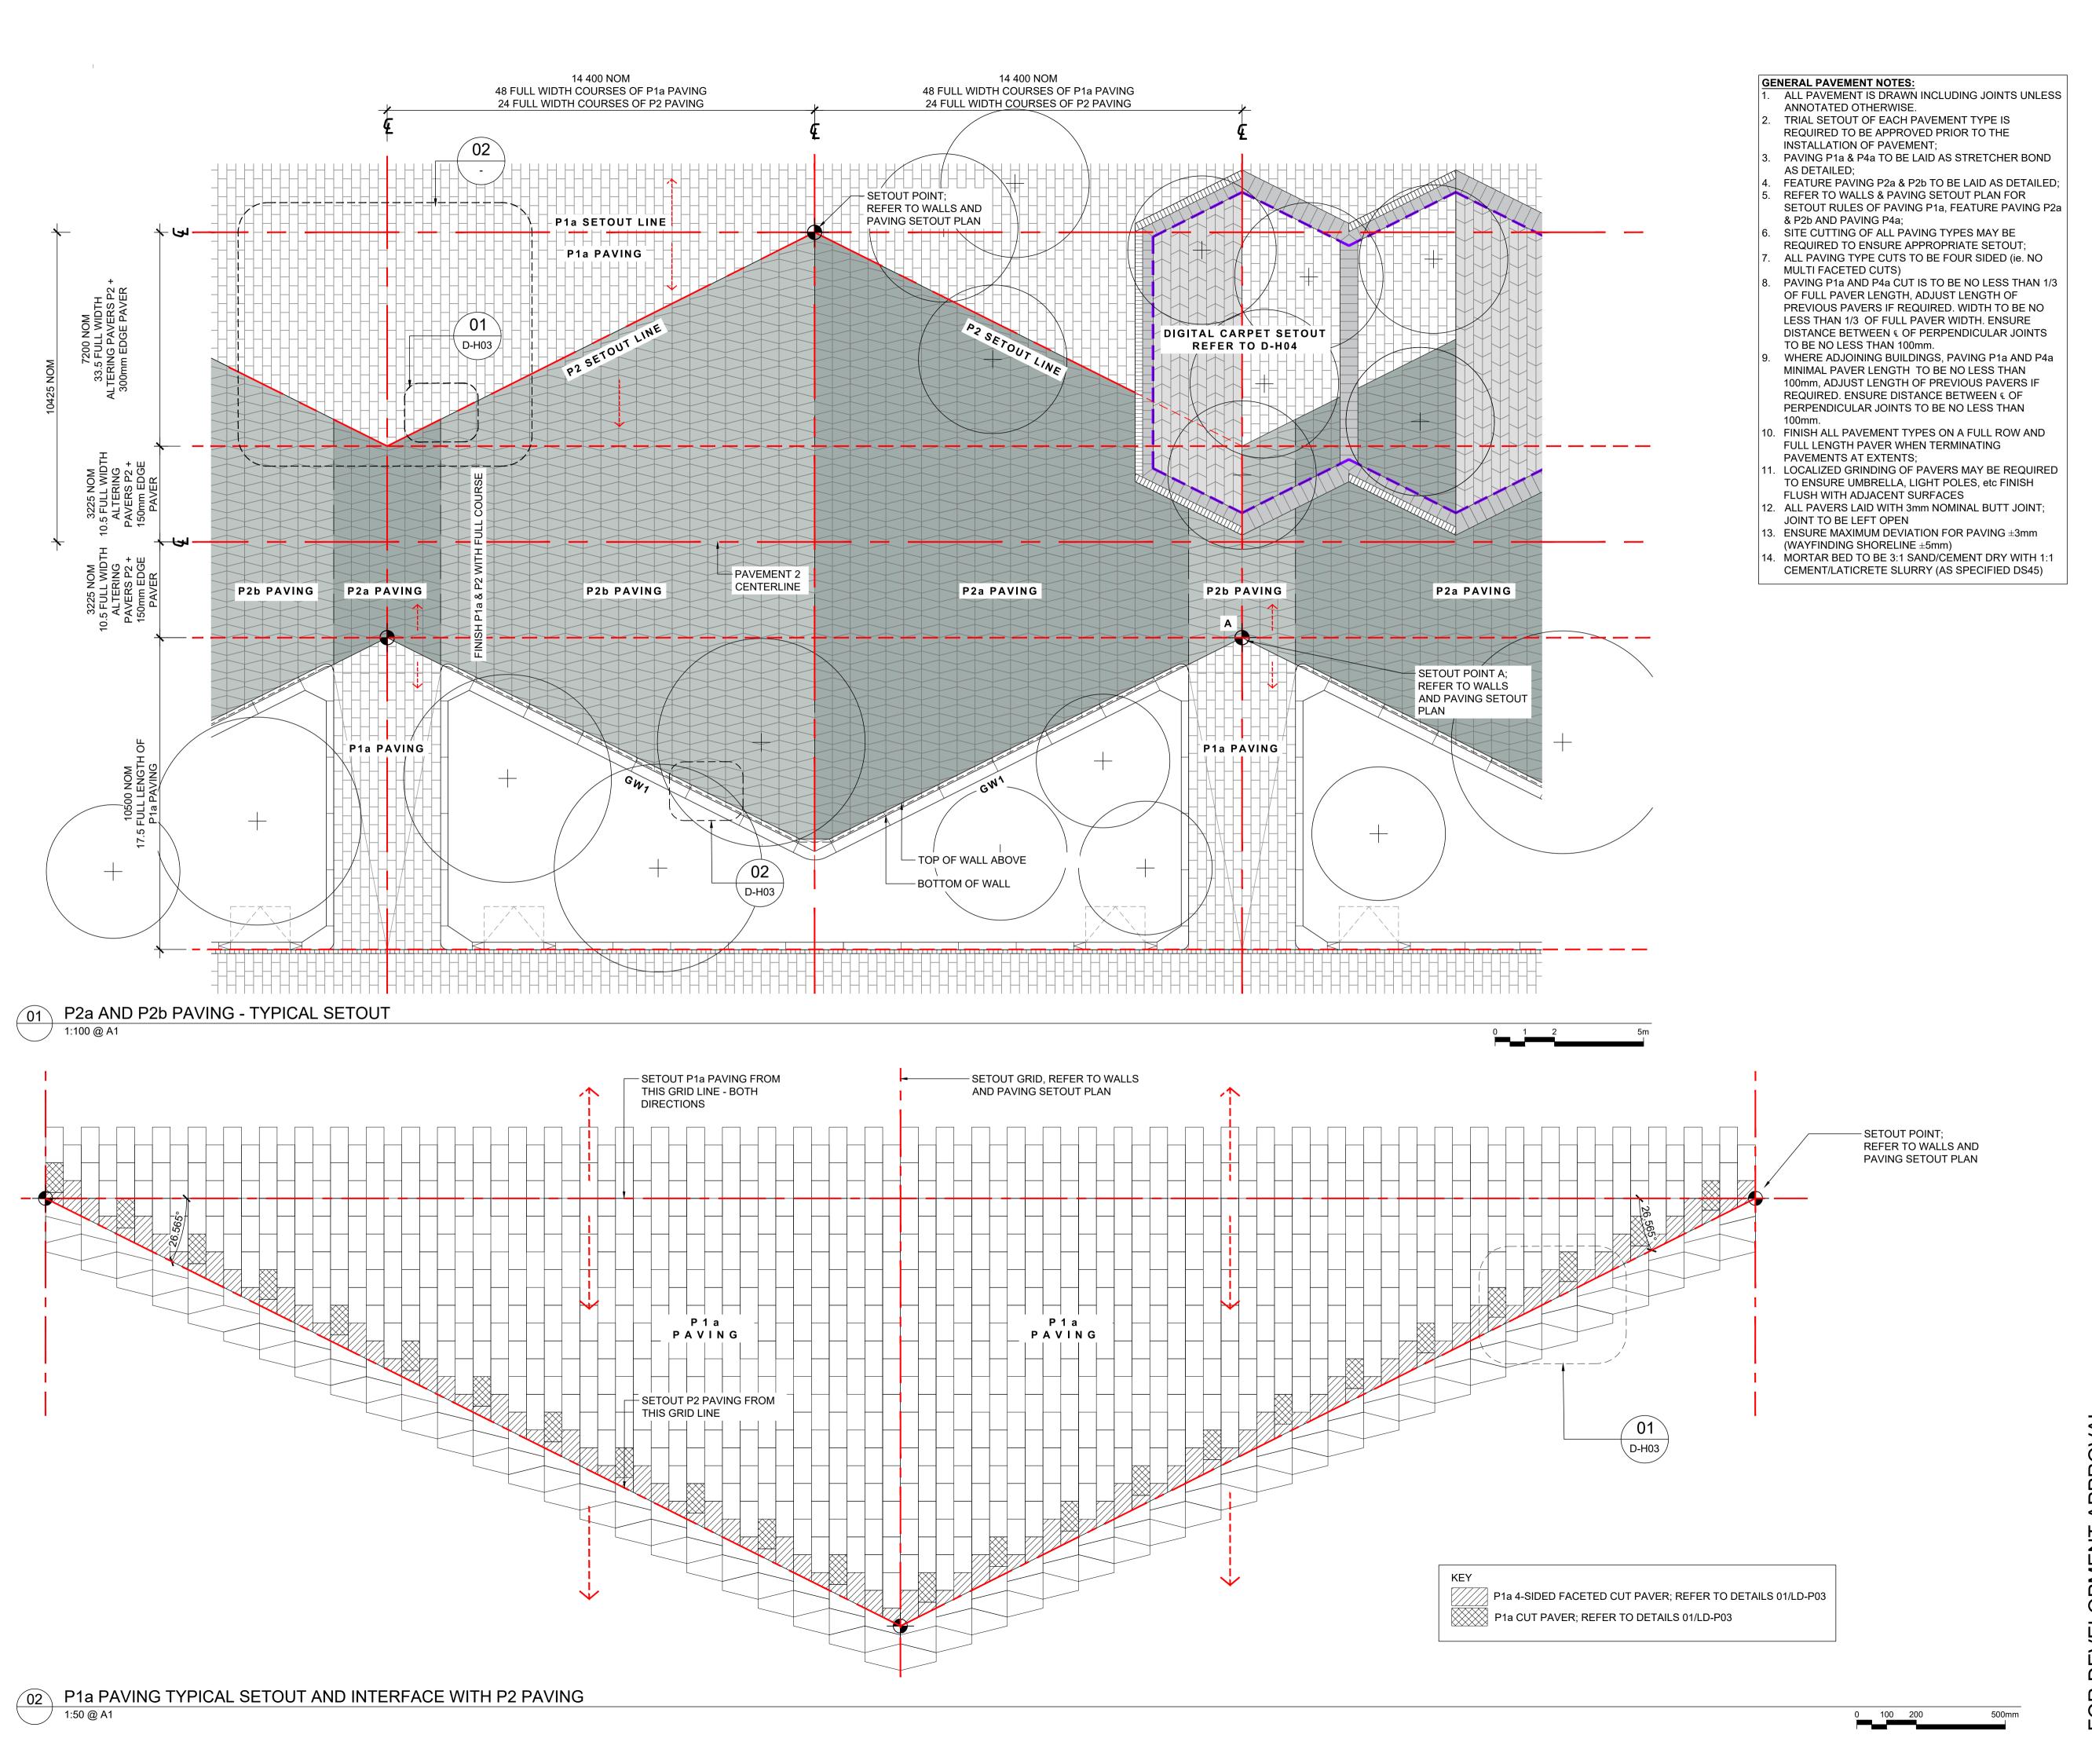

Job No.

1709048

0

TO BE NO LESS THAN 100mm.

PAVEMENTS AT EXTENTS;

JOINT TO BE LEFT OPEN

WHERE ADJOINING BUILDINGS, PAVING P1a AND P4a MINIMAL PAVER LENGTH TO BE NO LESS THAN

100mm, ADJUST LENGTH OF PREVIOUS PAVERS IF REQUIRED. ENSURE DISTANCE BETWEEN & OF

PERPENDICULAR JOINTS TO BE NO LESS THAN

10. FINISH ALL PAVEMENT TYPES ON A FULL ROW AND

12. ALL PAVERS LAID WITH 3mm NOMINAL BUTT JOINT;

13. ENSURE MAXIMUM DEVIATION FOR PAVING  $\pm 3$ mm

14. MORTAR BED TO BE 3:1 SAND/CEMENT DRY WITH 1:1

CEMENT/LATICRETE SLURRY (AS SPECIFIED DS45)

1. LOCALIZED GRINDING OF PAVERS MAY BE REQUIRED TO ENSURE UMBRELLA, LIGHT POLES, etc FINISH

FULL LENGTH PAVER WHEN TERMINATING

FLUSH WITH ADJACENT SURFACES

(WAYFINDING SHORELINE ±5mm)

GENERAL PAVEMENT NOTES:

ALL PAVEMENT IS DRAWN INCLUDING JOINTS UNLESS

ANNOTATED OTHERWISE. TRIAL SETOUT OF EACH PAVEMENT TYPE IS REQUIRED TO BE APPROVED PRIOR TO THE INSTALLATION OF PAVEMENT;

PAVING P1a & P4a TO BE LAID AS STRETCHER BOND AS DETAILED;

FEATURE PAVING P2a & P2b TO BE LAID AS DETAILED; REFER TO WALLS & PAVING SETOUT PLAN FOR SETOUT RULES OF PAVING P1a, FEATURE PAVING P2a

& P2b AND PAVING P4a; SITE CUTTING OF ALL PAVING TYPES MAY BE REQUIRED TO ENSURE APPROPRIATE SETOUT; ALL PAVING TYPE CUTS TO BE FOUR SIDED (ie. NO

MULTI FACETED CUTS) PAVING P1a AND P4a CUT IS TO BE NO LESS THAN 1/3 OF FULL PAVER LENGTH, ADJUST LENGTH OF PREVIOUS PAVERS IF REQUIRED. WIDTH TO BE NO LESS THAN 1/3 OF FULL PAVER WIDTH. ENSURE DISTANCE BETWEEN & OF PERPENDICULAR JOINTS

TO BE NO LESS THAN 100mm. WHERE ADJOINING BUILDINGS, PAVING P1a AND P4a MINIMAL PAVER LENGTH TO BE NO LESS THAN 100mm, ADJUST LENGTH OF PREVIOUS PAVERS IF REQUIRED. ENSURE DISTANCE BETWEEN & OF PERPENDICULAR JOINTS TO BE NO LESS THAN

100mm. 10. FINISH ALL PAVEMENT TYPES ON A FULL ROW AND FULL LENGTH PAVER WHEN TERMINATING

PAVEMENTS AT EXTENTS; 11. LOCALIZED GRINDING OF PAVERS MAY BE REQUIRED

TO ENSURE UMBRELLA, LIGHT POLES, etc FINISH FLUSH WITH ADJACENT SURFACES 12. ALL PAVERS LAID WITH 3mm NOMINAL BUTT JOINT;

JOINT TO BE LEFT OPEN 13. ENSURE MAXIMUM DEVIATION FOR PAVING ±3mm

(WAYFINDING SHORELINE ±5mm) 14. MORTAR BED TO BE 3:1 SAND/CEMENT DRY WITH 1:1 CEMENT/LATICRETE SLURRY (AS SPECIFIED DS45)

Landscape Architect: JMD design 12 20 20 25 27 2 4 4 190 James Street 4111146 Redfern NSW 2016 T (02) 9310 5644 F (02) 9319 4858