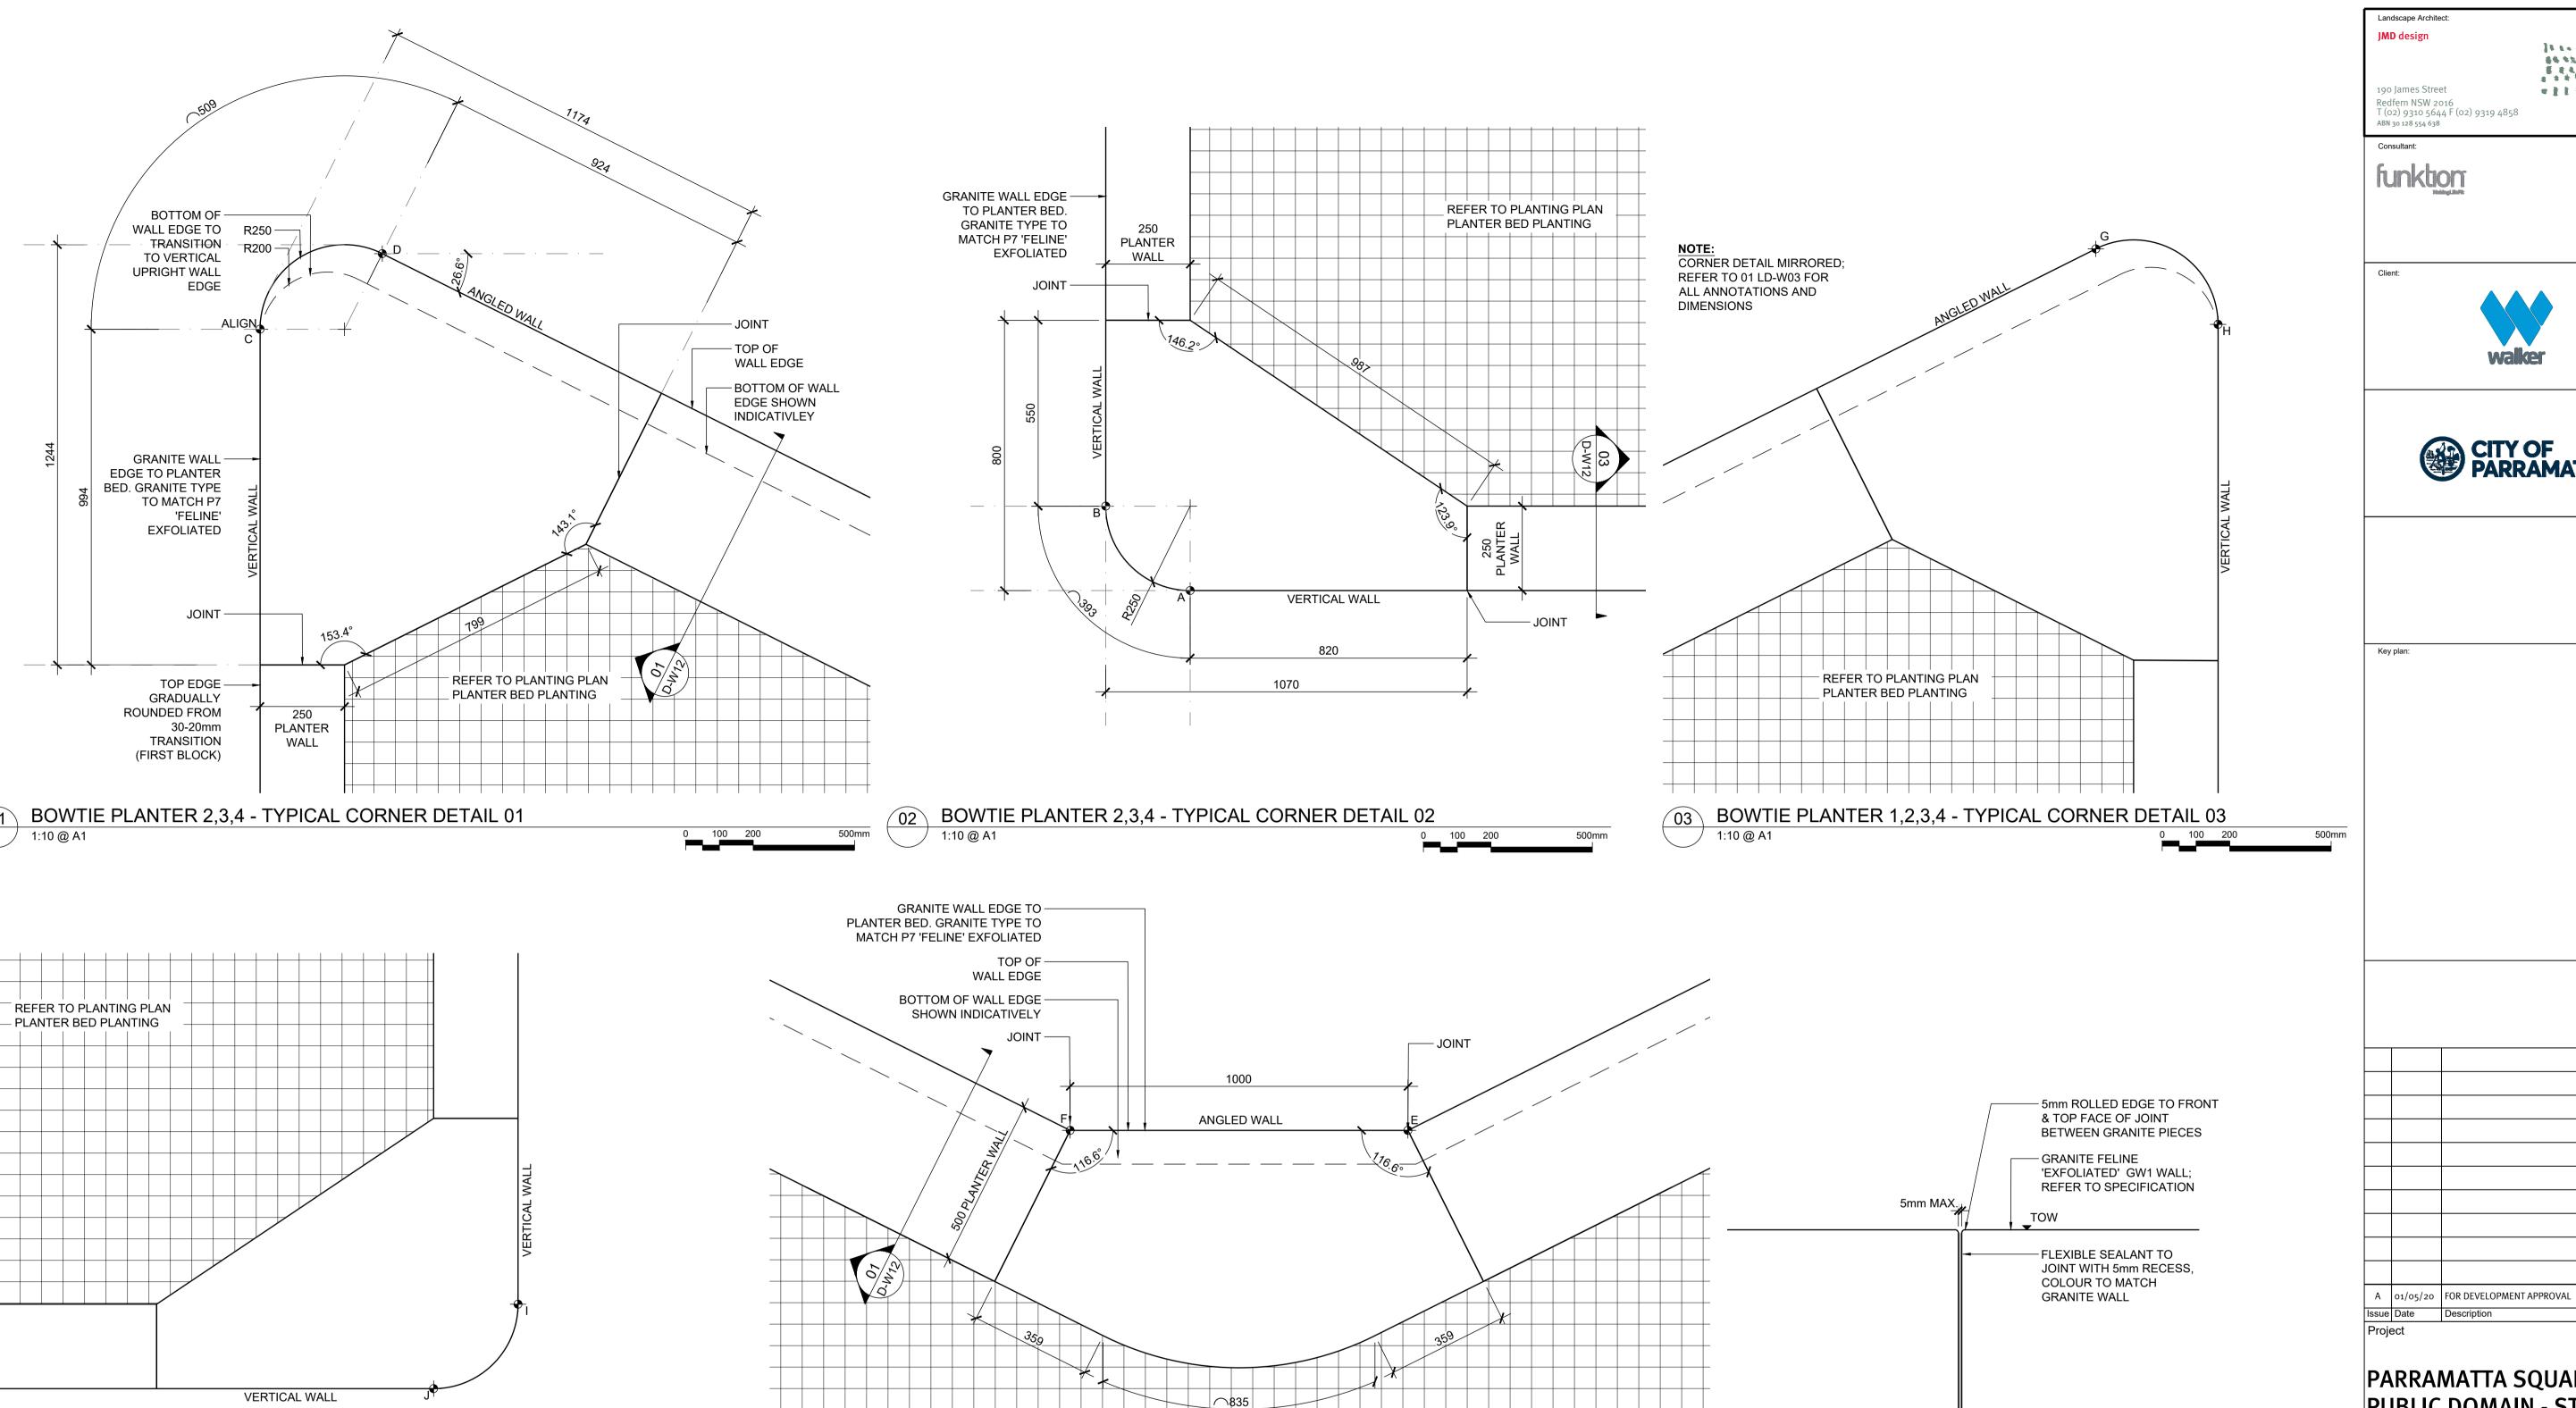

140mm 200mm

GW1 BOWTIE PLANTER WALL SETOUT NOTES:

1. GW1 PLANTERS TO BE SETOUT AS DOCUMENTED WITH 26.5° ANGLE TO SETOUT LINE TO ALIGN WITH FEATURE PAVING. BACK OF GW1 PLANTERS TO BE 10m FROM BUILDING FACADE, PARALLEL TO SUBDIVISION LINE, TO ALLOW FOR CONSTANT 10m COMMERCIAL & ACTIVATION ZONE

BOWTIE PLANTER (GW1) - PLANTER 1 - DETAIL PLAN

01 BOWTIE PLANTER (GW1) - PLANTER 2 - DETAIL PLAN

1:50 @ A1

BOWTIE PLANTER (GW1) - PLANTER B - FLATTENED ELEVATION

GW1 BOWTIE PLANTER WALL SETOUT NOTES:

1. GW1 PLANTERS TO BE SETOUT AS DOCUMENTED WITH 26.5° ANGLE TO SETOUT LINE TO ALIGN WITH FEATURE PAVING. BACK OF GW1 PLANTERS TO BE 10m FROM BUILDING FACADE, PARALLEL TO SUBDIVISION LINE, TO ALLOW FOR CONSTANT 10m COMMERCIAL & ACTIVATION ZONE

1:50 @ A1

0 0.5 1 2.5n

GW1 BOWTIE PLANTER WALL SETOUT NOTES:
1. GW1 PLANTERS TO BE SETOUT AS DOCUMENTED WITH 26.5° ANGLE TO SETOUT LINE TO ALIGN WITH FEATURE PAVING.
2. BACK OF GW1 PLANTERS TO BE 10m FROM BUILDING FACADE, PARALLEL TO SUBDIVISION LINE, TO ALLOW FOR CONSTANT 10m COMMERCIAL & ACTIVATION ZONE

NOTE:
CORNER DETAIL MIRRORED;

BOWTIE PLANTER 1,2,3,4 - TYPICAL CORNER DETAIL 04

REFER TO 03 LD-W03 FOR

ALL ANNOTATIONS AND

**DIMENSIONS** 

1:10 @ A1

PARRAMATTA SQUARE PUBLIC DOMAIN - STAGE 3

12 2 - 2 - 2 - 2 7 2 4 4 3

411111 de 10

BOWTIE PLANTERS (GW1) WALL CORNER DETAILS 01

1:200 @ A1 Job No.

06 BOWTIE PLANTER - TYPICAL JOINT SECTION

MAR 2020 1709048 Drawing status

FOR DEVELOPMENT APPROVAL Drawing number

LS-PS-3-D-W10

Designed: AJ,IM,CB Drawn: