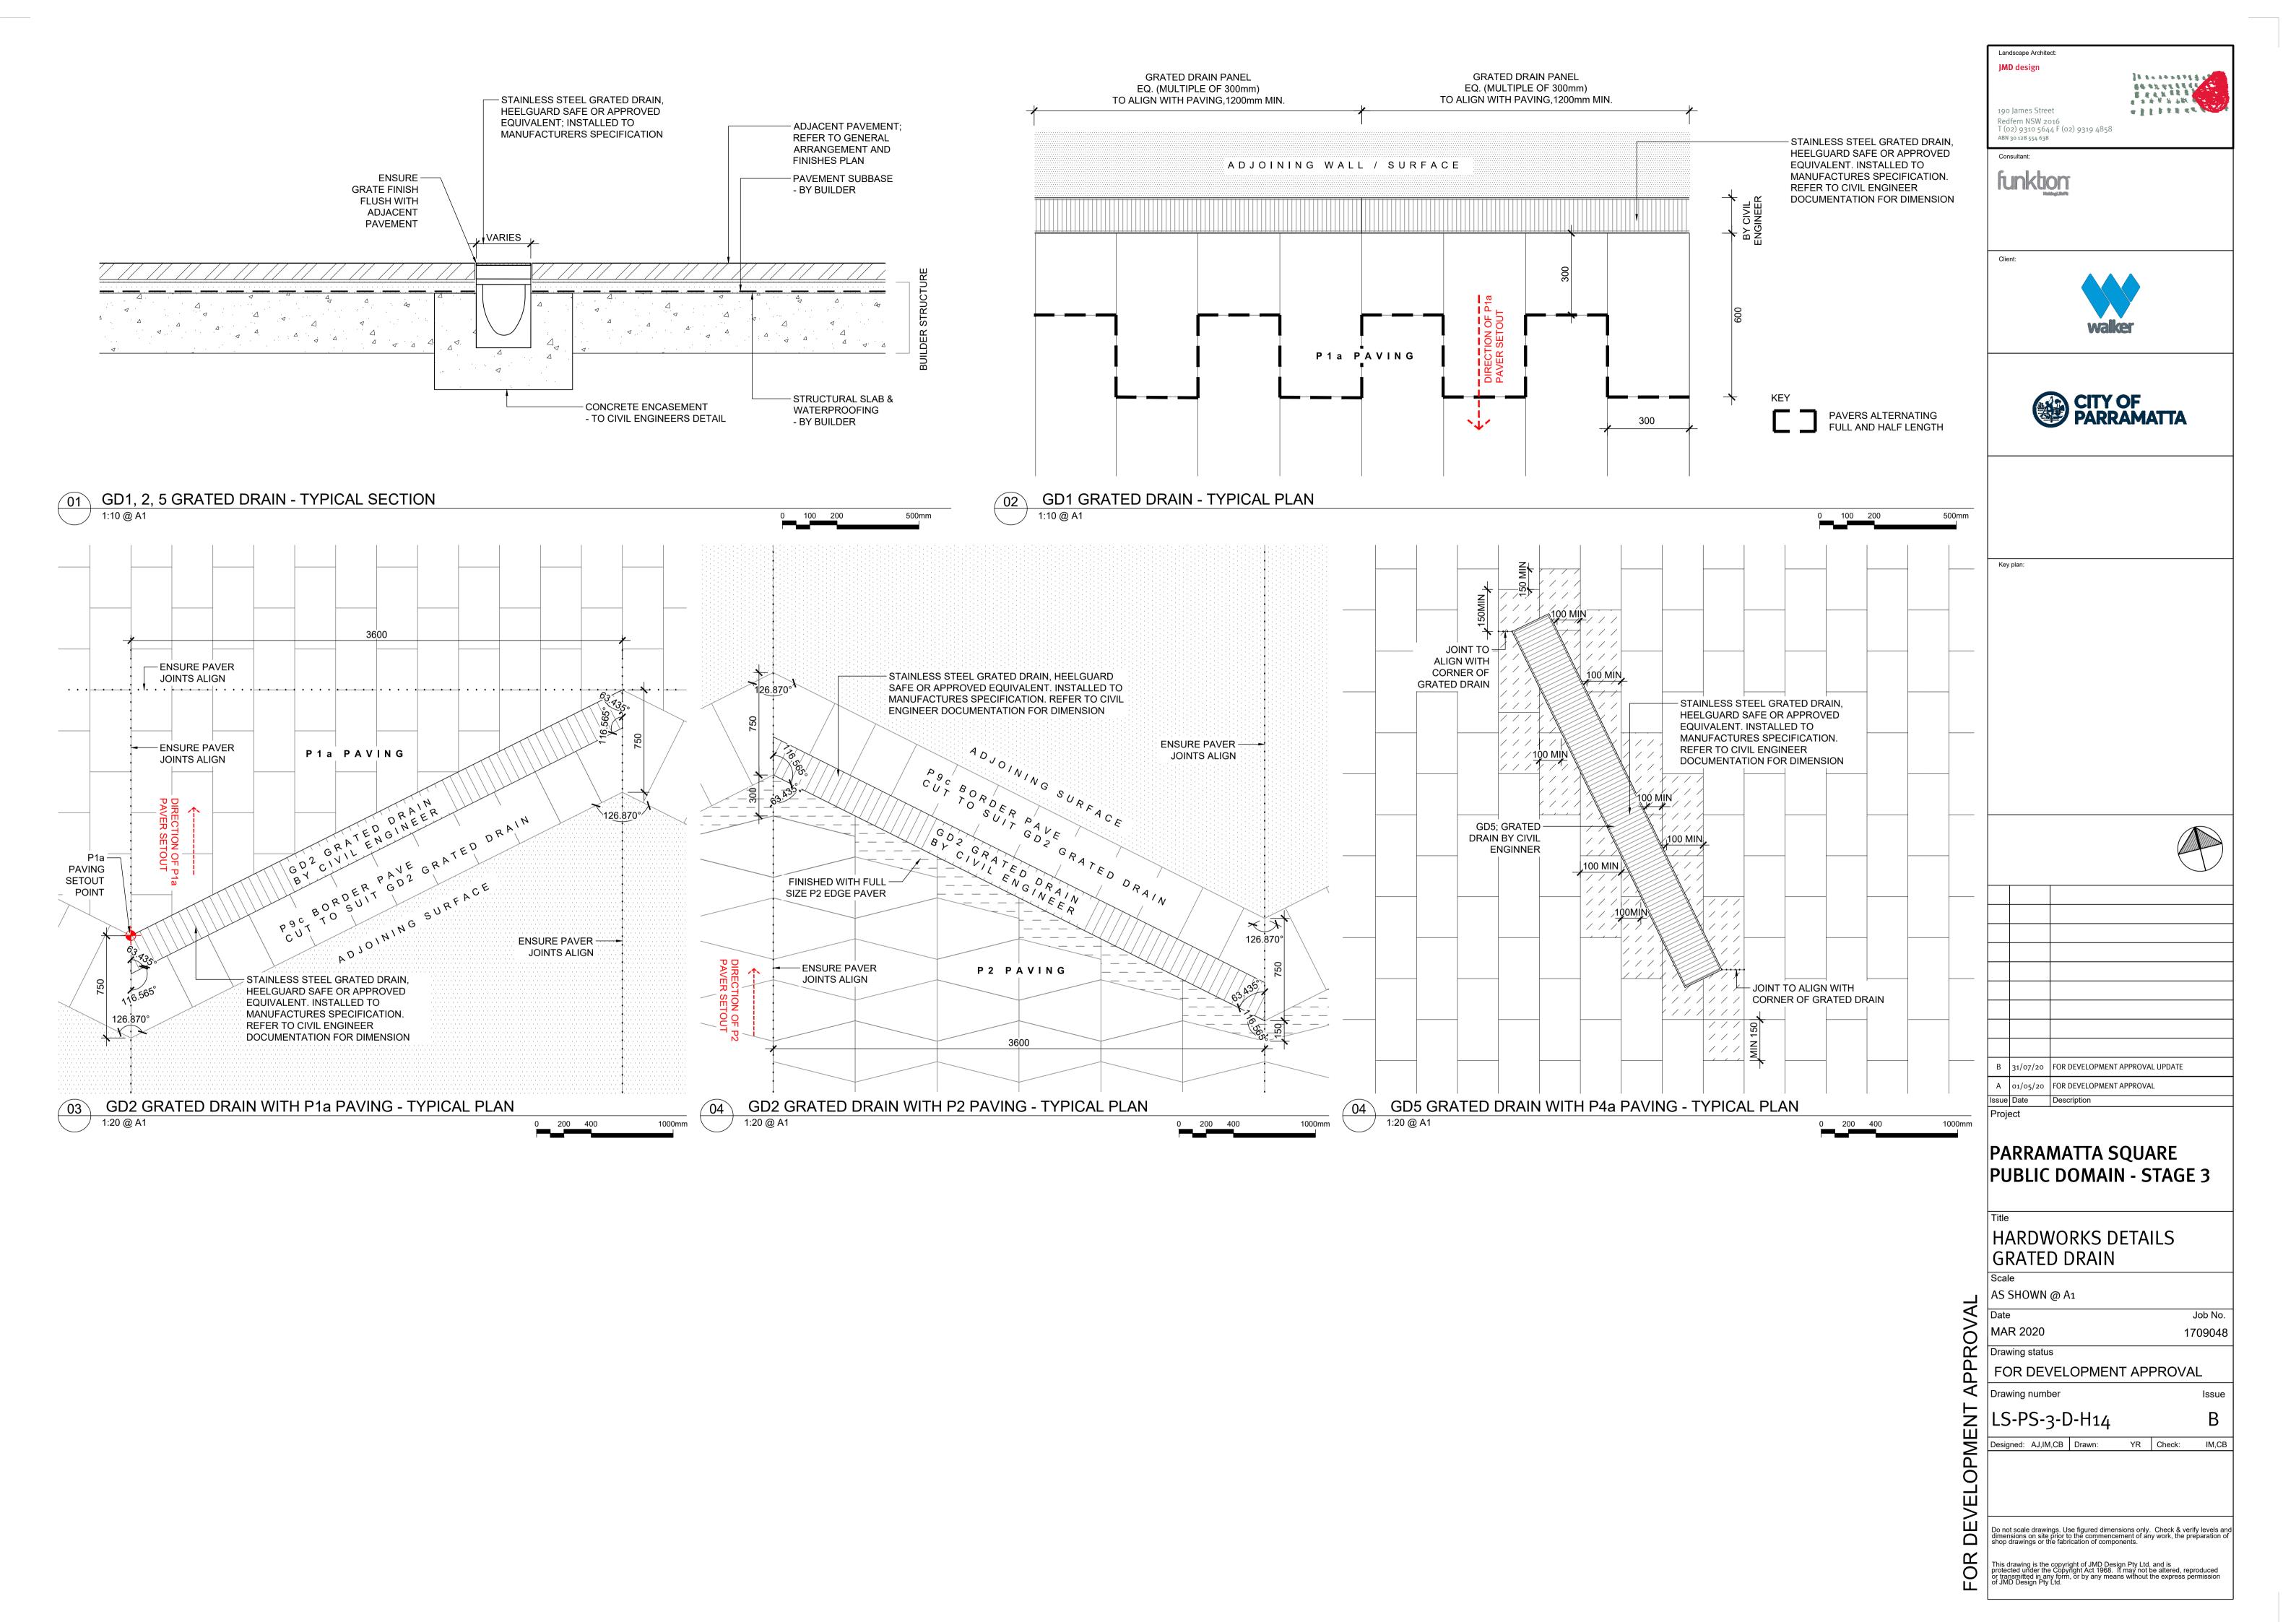

| FINISHES & MATERIALS SCHEDULE |                                                          |       |                                                                                             |                                                                                                                                                                                                                          |                                                       |                       |                         |                                   |                                        |
|-------------------------------|----------------------------------------------------------|-------|---------------------------------------------------------------------------------------------|--------------------------------------------------------------------------------------------------------------------------------------------------------------------------------------------------------------------------|-------------------------------------------------------|-----------------------|-------------------------|-----------------------------------|----------------------------------------|
| CODE                          | ITEM/TYPE                                                | IMAGE | LOCATION                                                                                    | SPECIFICATION                                                                                                                                                                                                            | COLOUR/FINISH                                         | SUPPLIER/MANUFACTURER | DRAWING/<br>DETAIL REF. | ENG./SHOP<br>DRAWINGS<br>REQUIRED | SAMPLES<br>REQUIRED<br>FOR<br>APPROVAL |
| GPO & USB PORT                | INTERNAL UNIT: IK10, IP55 WEATHERPROOF GPO & USB OUTLETS |       | REFER TO FURNITURE PLAN                                                                     | REFER TO ELECTRICAL ENGINEER DOCUMENTATION  LEGRAND SOLIROC: 1 x 10A AUTOSWITCHED, 2 x FEMALE USB SOCKET. MOUNTED IN 2-GANG PLATE (110 x 181 mm) CAT NOS. 77852 WITH ADAPTOR COVER CAT NOS.777880A, WITHOUT LOCK AND KEY | METAL ALLOY                                           | LEGRAND               | 04,05/ LS-PS-3-D-W12    |                                   | Υ                                      |
| GD1                           | STAINLESS STEEL HEELSAFE<br>ANTISLIP GRATE               |       | REFER GENERAL ARRANGEMENT & FINISHES PLAN                                                   | STAINLESS STEEL HEELSAFE ANTISLIP GRATE REFER TO DETAIL AND CIVIL ENGINEER DOCUMENTATION FOR SIZE                                                                                                                        | STAINLESS STEEL, ANTI SLIP                            | ACO DRAIN             | 01, 02/ LS-PS-3-D-H14   |                                   | Y                                      |
| GD2                           | STAINLESS STEEL HEELSAFE<br>ANTISLIP GRATE               |       | REFER GENERAL ARRANGEMENT & FINISHES PLAN                                                   | STAINLESS STEEL HEELSAFE ANTISLIP GRATE REFER TO DETAIL AND CIVIL ENGINEER DOCUMENTATION FOR SIZE                                                                                                                        | STAINLESS STEEL, ANTI SLIP                            | ACO DRAIN             | 03,04/ LS-PS-3-D-H14    |                                   | Υ                                      |
| GD5                           | STAINLESS STEEL HEELSAFE<br>ANTISLIP GRATE               |       | REFER GENERAL ARRANGEMENT & FINISHES PLAN                                                   | STAINLESS STEEL HEELSAFE ANTISLIP GRATE REFER TO DETAIL AND CIVIL ENGINEER DOCUMENTATION FOR SIZE                                                                                                                        | STAINLESS STEEL, ANTI SLIP                            | ACO DRAIN             | 05/ LS-PS-3-D-H14       |                                   | Υ                                      |
|                               | STAINLESS STEEL HEELSAFE<br>ANTISLIP GRATE               |       | REFER GENERAL ARRANGEMENT & FINISHES PLAN                                                   | STAINLESS STEEL HEELSAFE ANTISLIP GRATE REFER TO DETAIL AND CIVIL ENGINEER DOCUMENTATION FOR SIZE                                                                                                                        | STAINLESS STEEL, ANTI SLIP                            | ACO DRAIN             | 06-07/ LS-PS-3-D-H12    |                                   | Υ                                      |
|                               | CAST IRON INFILL ACCESS<br>COVER & FRAME - CLASS D       |       | REFER GENERAL<br>ARRANGEMENT & FINISHES<br>PLAN                                             | INFILL ACESS COVER & FRAME - CLASS D REFER TO DETAIL AND CIVIL ENGINEER DOCUMENTATION FOR SIZE                                                                                                                           | CAST IRON, ANTI SLIP                                  | DURHAM                | 01-05/ LS-PS-3-D-H12    |                                   | Υ                                      |
|                               | BRASS LID TOP SUBSOIL INSPECTION POINT IF APPLICABLE     |       | REFER GENERAL<br>ARRANGEMENT & FINISHES<br>PLAN                                             | NOTE: UNLESS COVERED BY REMOVABLE TREE GRATE  100 DIAMETER NOM. LID TO CAP SUBSOIL DRAINAGE INSPECTION POINT.                                                                                                            | BRASS, ANTI SLIP                                      | BY BUILDER            |                         |                                   | Υ                                      |
|                               | BRASS LID TO QUICK<br>COUPLING VALVE                     |       |                                                                                             | 100 DIAMETER NOM LID TO CAP QUICK COUPLING<br>VALVE                                                                                                                                                                      | BRASS, ANTI SLIP                                      | BY BUILDER            |                         |                                   | Y                                      |
| МН                            | SEWER MANHOLE                                            |       | REFER GENERAL ARRANGEMENT & FINISHES PLAN. REFER HYDRAULIC ENGINEER DOCUMENTATION FOR SIZES | CAST IRON PIT LID, CLASS D                                                                                                                                                                                               | CAST IRON, ANTI SLIP                                  | DURHAM                |                         |                                   | Υ                                      |
| SD,SW,SH,SI,SR                | SIGNAGE                                                  |       | BY BYRO NORTH. REFER TO FURNITURE PLAN                                                      |                                                                                                                                                                                                                          |                                                       |                       |                         |                                   |                                        |
| EJ1                           | BUILDING MOVEMENT JOINT<br>WITH JOINT COVER              |       | REFER GENERAL ARRANGEMENT & FINISHES PLAN                                                   | LATHAM SAS-75 STAINLESS STEEL FLEXIBLE EXPANSION JOINT COVER FOR BUILDING MOVEMENT JOINT. REFER TO DETAIL AND STRUCTURAL CIVIL ENGINEER DOCUMENTATION FOR JOINT DETAIL                                                   | STAINLESS STEEL COATED IN LATHAM FLEX-TRED. ANTI SLIP | LATHAM AUSTRALIA      | 01/ LS-PS-3-D-H14       |                                   | Υ                                      |
| EJ2                           | BUILDING MOVEMENT JOINT WITH PAVING JOINT                |       | REFER GENERAL ARRANGEMENT & FINISHES PLAN                                                   | SILICON BEADING TO SEAL JOINT, 3mm RECESSED REFER TO STRUCTURAL ENGINEER FOR JOINT DETAIL                                                                                                                                | SILICON BEADING COLOUR TO MATCH PAVING                | BY BUILDER            | 02/ LS-PS-3-D-H14       |                                   | Y                                      |
| SS                            | OUTDOOR DINING AREA DELINEATION                          |       | REFER TO GENERAL ARRANGEMENT & FINISHES PLAN                                                | 10mm DIAM X 60mm DEEP ROD. REFER TO DETAIL.                                                                                                                                                                              | STAINLESS STEEL                                       | BY BUILDER            | 01,02/ LS-PS-3-D-H17    |                                   | Υ                                      |