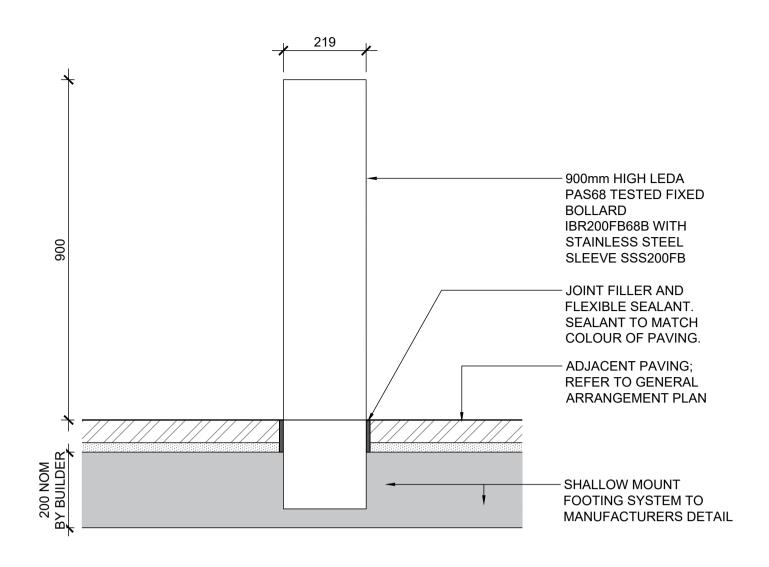

|          | FINISHES & MATERIALS SCHEDULE                         |                                                                                                                                                                                                                                                                                                                                                                                                                                                                                                                                                                                                                                                                                                                                                                                                                                                                                                                                                                                                                                                                                                                                                                                                                                                                                                                                                                                                                                                                                                                                                                                                                                                                                                                                                                                                                                                                                                                                                                                                                                                                                                                               |                           |                                                                                                                                                                      |                                                                     |                       |                         |                                   |                                        |
|----------|-------------------------------------------------------|-------------------------------------------------------------------------------------------------------------------------------------------------------------------------------------------------------------------------------------------------------------------------------------------------------------------------------------------------------------------------------------------------------------------------------------------------------------------------------------------------------------------------------------------------------------------------------------------------------------------------------------------------------------------------------------------------------------------------------------------------------------------------------------------------------------------------------------------------------------------------------------------------------------------------------------------------------------------------------------------------------------------------------------------------------------------------------------------------------------------------------------------------------------------------------------------------------------------------------------------------------------------------------------------------------------------------------------------------------------------------------------------------------------------------------------------------------------------------------------------------------------------------------------------------------------------------------------------------------------------------------------------------------------------------------------------------------------------------------------------------------------------------------------------------------------------------------------------------------------------------------------------------------------------------------------------------------------------------------------------------------------------------------------------------------------------------------------------------------------------------------|---------------------------|----------------------------------------------------------------------------------------------------------------------------------------------------------------------|---------------------------------------------------------------------|-----------------------|-------------------------|-----------------------------------|----------------------------------------|
| CODE     | ITEM/TYPE                                             | IMAGE                                                                                                                                                                                                                                                                                                                                                                                                                                                                                                                                                                                                                                                                                                                                                                                                                                                                                                                                                                                                                                                                                                                                                                                                                                                                                                                                                                                                                                                                                                                                                                                                                                                                                                                                                                                                                                                                                                                                                                                                                                                                                                                         | LOCATION                  | SPECIFICATION                                                                                                                                                        | COLOUR/FINISH                                                       | SUPPLIER/MANUFACTURER | DRAWING/<br>DETAIL REF. | ENG./SHOP<br>DRAWINGS<br>REQUIRED | SAMPLES<br>REQUIRED<br>FOR<br>APPROVAL |
| FB7      | PRECAST CONCRETE SEATING WALL TYPE 2                  |                                                                                                                                                                                                                                                                                                                                                                                                                                                                                                                                                                                                                                                                                                                                                                                                                                                                                                                                                                                                                                                                                                                                                                                                                                                                                                                                                                                                                                                                                                                                                                                                                                                                                                                                                                                                                                                                                                                                                                                                                                                                                                                               | REFER FURNITURE PLAN      | REFER TO DETAIL                                                                                                                                                      |                                                                     |                       |                         | Y                                 | Y                                      |
| FC2      | CUSTOMISED ARM CHAIR                                  |                                                                                                                                                                                                                                                                                                                                                                                                                                                                                                                                                                                                                                                                                                                                                                                                                                                                                                                                                                                                                                                                                                                                                                                                                                                                                                                                                                                                                                                                                                                                                                                                                                                                                                                                                                                                                                                                                                                                                                                                                                                                                                                               | REFER FURNITURE PLAN      | D&C ITEM SUBJECT TO DESIGN; REFER TO MANUFACTURERS DETAIL                                                                                                            | D&C ITEM SUBJECT TO DESIGN; DRESSED HARDWOOD SLATS WITH METAL FRAME | HUB                   |                         | Y                                 | Y                                      |
| FC3      | CENTENARY SQUARE SEAT                                 |                                                                                                                                                                                                                                                                                                                                                                                                                                                                                                                                                                                                                                                                                                                                                                                                                                                                                                                                                                                                                                                                                                                                                                                                                                                                                                                                                                                                                                                                                                                                                                                                                                                                                                                                                                                                                                                                                                                                                                                                                                                                                                                               | REFER TO FURNITURE PLAN   | CUSTOM SEAT WITH BACKREST (CENTENARY SQUARE SEAT) REFER TO MANUFACTURERS DETAIL                                                                                      | DRESSED HARDWOOD SLATS WITH METAL FRAME                             | HUB                   |                         | Y                                 | Y                                      |
| CP1, CP2 | PRECAST CONCRETE PANEL, TO MATCH WITH CENTENARY SQUAE |                                                                                                                                                                                                                                                                                                                                                                                                                                                                                                                                                                                                                                                                                                                                                                                                                                                                                                                                                                                                                                                                                                                                                                                                                                                                                                                                                                                                                                                                                                                                                                                                                                                                                                                                                                                                                                                                                                                                                                                                                                                                                                                               | REFER FURNITURE PLAN      | REFER TO DETAIL                                                                                                                                                      |                                                                     |                       |                         |                                   | Y                                      |
| U1       | UMBRELLA TYPE 1                                       |                                                                                                                                                                                                                                                                                                                                                                                                                                                                                                                                                                                                                                                                                                                                                                                                                                                                                                                                                                                                                                                                                                                                                                                                                                                                                                                                                                                                                                                                                                                                                                                                                                                                                                                                                                                                                                                                                                                                                                                                                                                                                                                               | REFER FURNITURE PLAN      | TYPE CENTRA CO50 - 5m DIA ROUND (OCTAGONAL) PVC COATED POLYESTER SERGE FERRARI FABRIC, POLE DIA 89mm WITH FOLDABLE ADAPTER, CUSTOM ANCHORING SET AND METAL COVER LID |                                                                     | MAK MAX               | 02,03/ LS-PS-3-D-H15    | Y                                 | Υ                                      |
| U2       | UMBRELLA TYPE 2                                       |                                                                                                                                                                                                                                                                                                                                                                                                                                                                                                                                                                                                                                                                                                                                                                                                                                                                                                                                                                                                                                                                                                                                                                                                                                                                                                                                                                                                                                                                                                                                                                                                                                                                                                                                                                                                                                                                                                                                                                                                                                                                                                                               | REFER FURNITURE PLAN      | TBC                                                                                                                                                                  |                                                                     |                       |                         | Y                                 | Y                                      |
| US       | UMBRELLA SOCKET                                       |                                                                                                                                                                                                                                                                                                                                                                                                                                                                                                                                                                                                                                                                                                                                                                                                                                                                                                                                                                                                                                                                                                                                                                                                                                                                                                                                                                                                                                                                                                                                                                                                                                                                                                                                                                                                                                                                                                                                                                                                                                                                                                                               | REFER FURNITURE PLAN      | TBC                                                                                                                                                                  |                                                                     |                       |                         | Y                                 | Y                                      |
| BN       | BIN                                                   |                                                                                                                                                                                                                                                                                                                                                                                                                                                                                                                                                                                                                                                                                                                                                                                                                                                                                                                                                                                                                                                                                                                                                                                                                                                                                                                                                                                                                                                                                                                                                                                                                                                                                                                                                                                                                                                                                                                                                                                                                                                                                                                               | I REFER FURNITURE PLAN    | 1264 x 635 x 681mm BIG BELLY HC5 SINGLE<br>STATION                                                                                                                   | GALVANISED SHEET METAL STEEL, POLYESTER TGIC POWDER COATED FINISH   | SOLAR BINS AUSTRALIA  |                         | Y                                 | Y                                      |
| DF       | DRINKING FOUNTAIN                                     | WATER | I REFER FURNITURE PLAN    | AQUAFIL FLEXIFOUNTAIN 1500BF WITH DRAINAGE<br>CAGE                                                                                                                   | STAINLESS STEEL HOUSING FRAME ANODISED ALUMINIUM HOUSING UNIT       | CIVIQ                 | 04,05/ LS-PS-3-D-H15    |                                   |                                        |
| BF       | FIXED BOLLARD                                         |                                                                                                                                                                                                                                                                                                                                                                                                                                                                                                                                                                                                                                                                                                                                                                                                                                                                                                                                                                                                                                                                                                                                                                                                                                                                                                                                                                                                                                                                                                                                                                                                                                                                                                                                                                                                                                                                                                                                                                                                                                                                                                                               | REFER FURNITURE PLAN      | LEDA FIXED PAS68 RATED MID STEEL BOLLARD - 200NB - IBR200FB68B - WITH STAINLESS STEEL SLEEVE (SSS 200FB) - 7500kg VEHICLE AT 64km/h                                  | STAINLESS STEEL                                                     | LEDA SECURAPOST       | 02/ LS-PS-3-D-H16       |                                   | Y<br>SAMPLE OF FINISH<br>REQUIRED      |
| BR       | RETRACTABLE / SLIDING<br>BOLLARD                      |                                                                                                                                                                                                                                                                                                                                                                                                                                                                                                                                                                                                                                                                                                                                                                                                                                                                                                                                                                                                                                                                                                                                                                                                                                                                                                                                                                                                                                                                                                                                                                                                                                                                                                                                                                                                                                                                                                                                                                                                                                                                                                                               | REFER TO FURNITURE PLAN   | TBC; CoPC TO CONFIRM                                                                                                                                                 |                                                                     |                       |                         | Y                                 | Y<br>SAMPLE OF FINISH<br>REQUIRED      |
| ВІ       | INTERCOM BOLLARD                                      |                                                                                                                                                                                                                                                                                                                                                                                                                                                                                                                                                                                                                                                                                                                                                                                                                                                                                                                                                                                                                                                                                                                                                                                                                                                                                                                                                                                                                                                                                                                                                                                                                                                                                                                                                                                                                                                                                                                                                                                                                                                                                                                               | REFER TO FURNITURE PLAN   | LEDA CUSTOMISED BOLLARD INTERCOM BY ELECTRICAL ENGINEER                                                                                                              | STAINLESS STEEL TO MATCH FIXED & RETRACTABLE BOLLARDS               | LEDA SECURAPOST       |                         |                                   | Y<br>SAMPLE OF FINISH<br>REQUIRED      |
|          | TREE GRATE, SUBFRAME                                  |                                                                                                                                                                                                                                                                                                                                                                                                                                                                                                                                                                                                                                                                                                                                                                                                                                                                                                                                                                                                                                                                                                                                                                                                                                                                                                                                                                                                                                                                                                                                                                                                                                                                                                                                                                                                                                                                                                                                                                                                                                                                                                                               | REFER TO FURNITURE PLAN   | 2100 x 2100mm TREE GRATE  D&C ITEM SUBJECT TO DESIGN;  REFER TO REGAL DETAIL                                                                                         | D&C ITEM SUBJECT TO DESIGN                                          | BY BUILDER            |                         | Y                                 | Y                                      |
| TP       | TREE PIT                                              |                                                                                                                                                                                                                                                                                                                                                                                                                                                                                                                                                                                                                                                                                                                                                                                                                                                                                                                                                                                                                                                                                                                                                                                                                                                                                                                                                                                                                                                                                                                                                                                                                                                                                                                                                                                                                                                                                                                                                                                                                                                                                                                               | I REFER TO FURNITURE PLAN | BLACK HORIZON Ο POROUS PAVING, Φ1500MM<br>CIRCULAR                                                                                                                   | BLACK                                                               | FITAPAVE              |                         | Y                                 | Y                                      |

NOTE:
FIXED BOLLARD WITH SHALLOW MOUNTED
FOOTING TO BE INSTALLED AT CIVIC LINK - TO
MANUFACTURERS LEDA DETAIL

Landscape Architect: JMD design 190 James Street Redfern NSW 2016 T (02) 9310 5644 F (02) 9319 4858 ABN 30 128 554 638 Consultant: funktion CITY OF PARRAMATTA Key plan: B 31/07/20 FOR DEVELOPMENT APPROVAL UPDATE A 01/05/20 FOR DEVELOPMENT APPROVAL