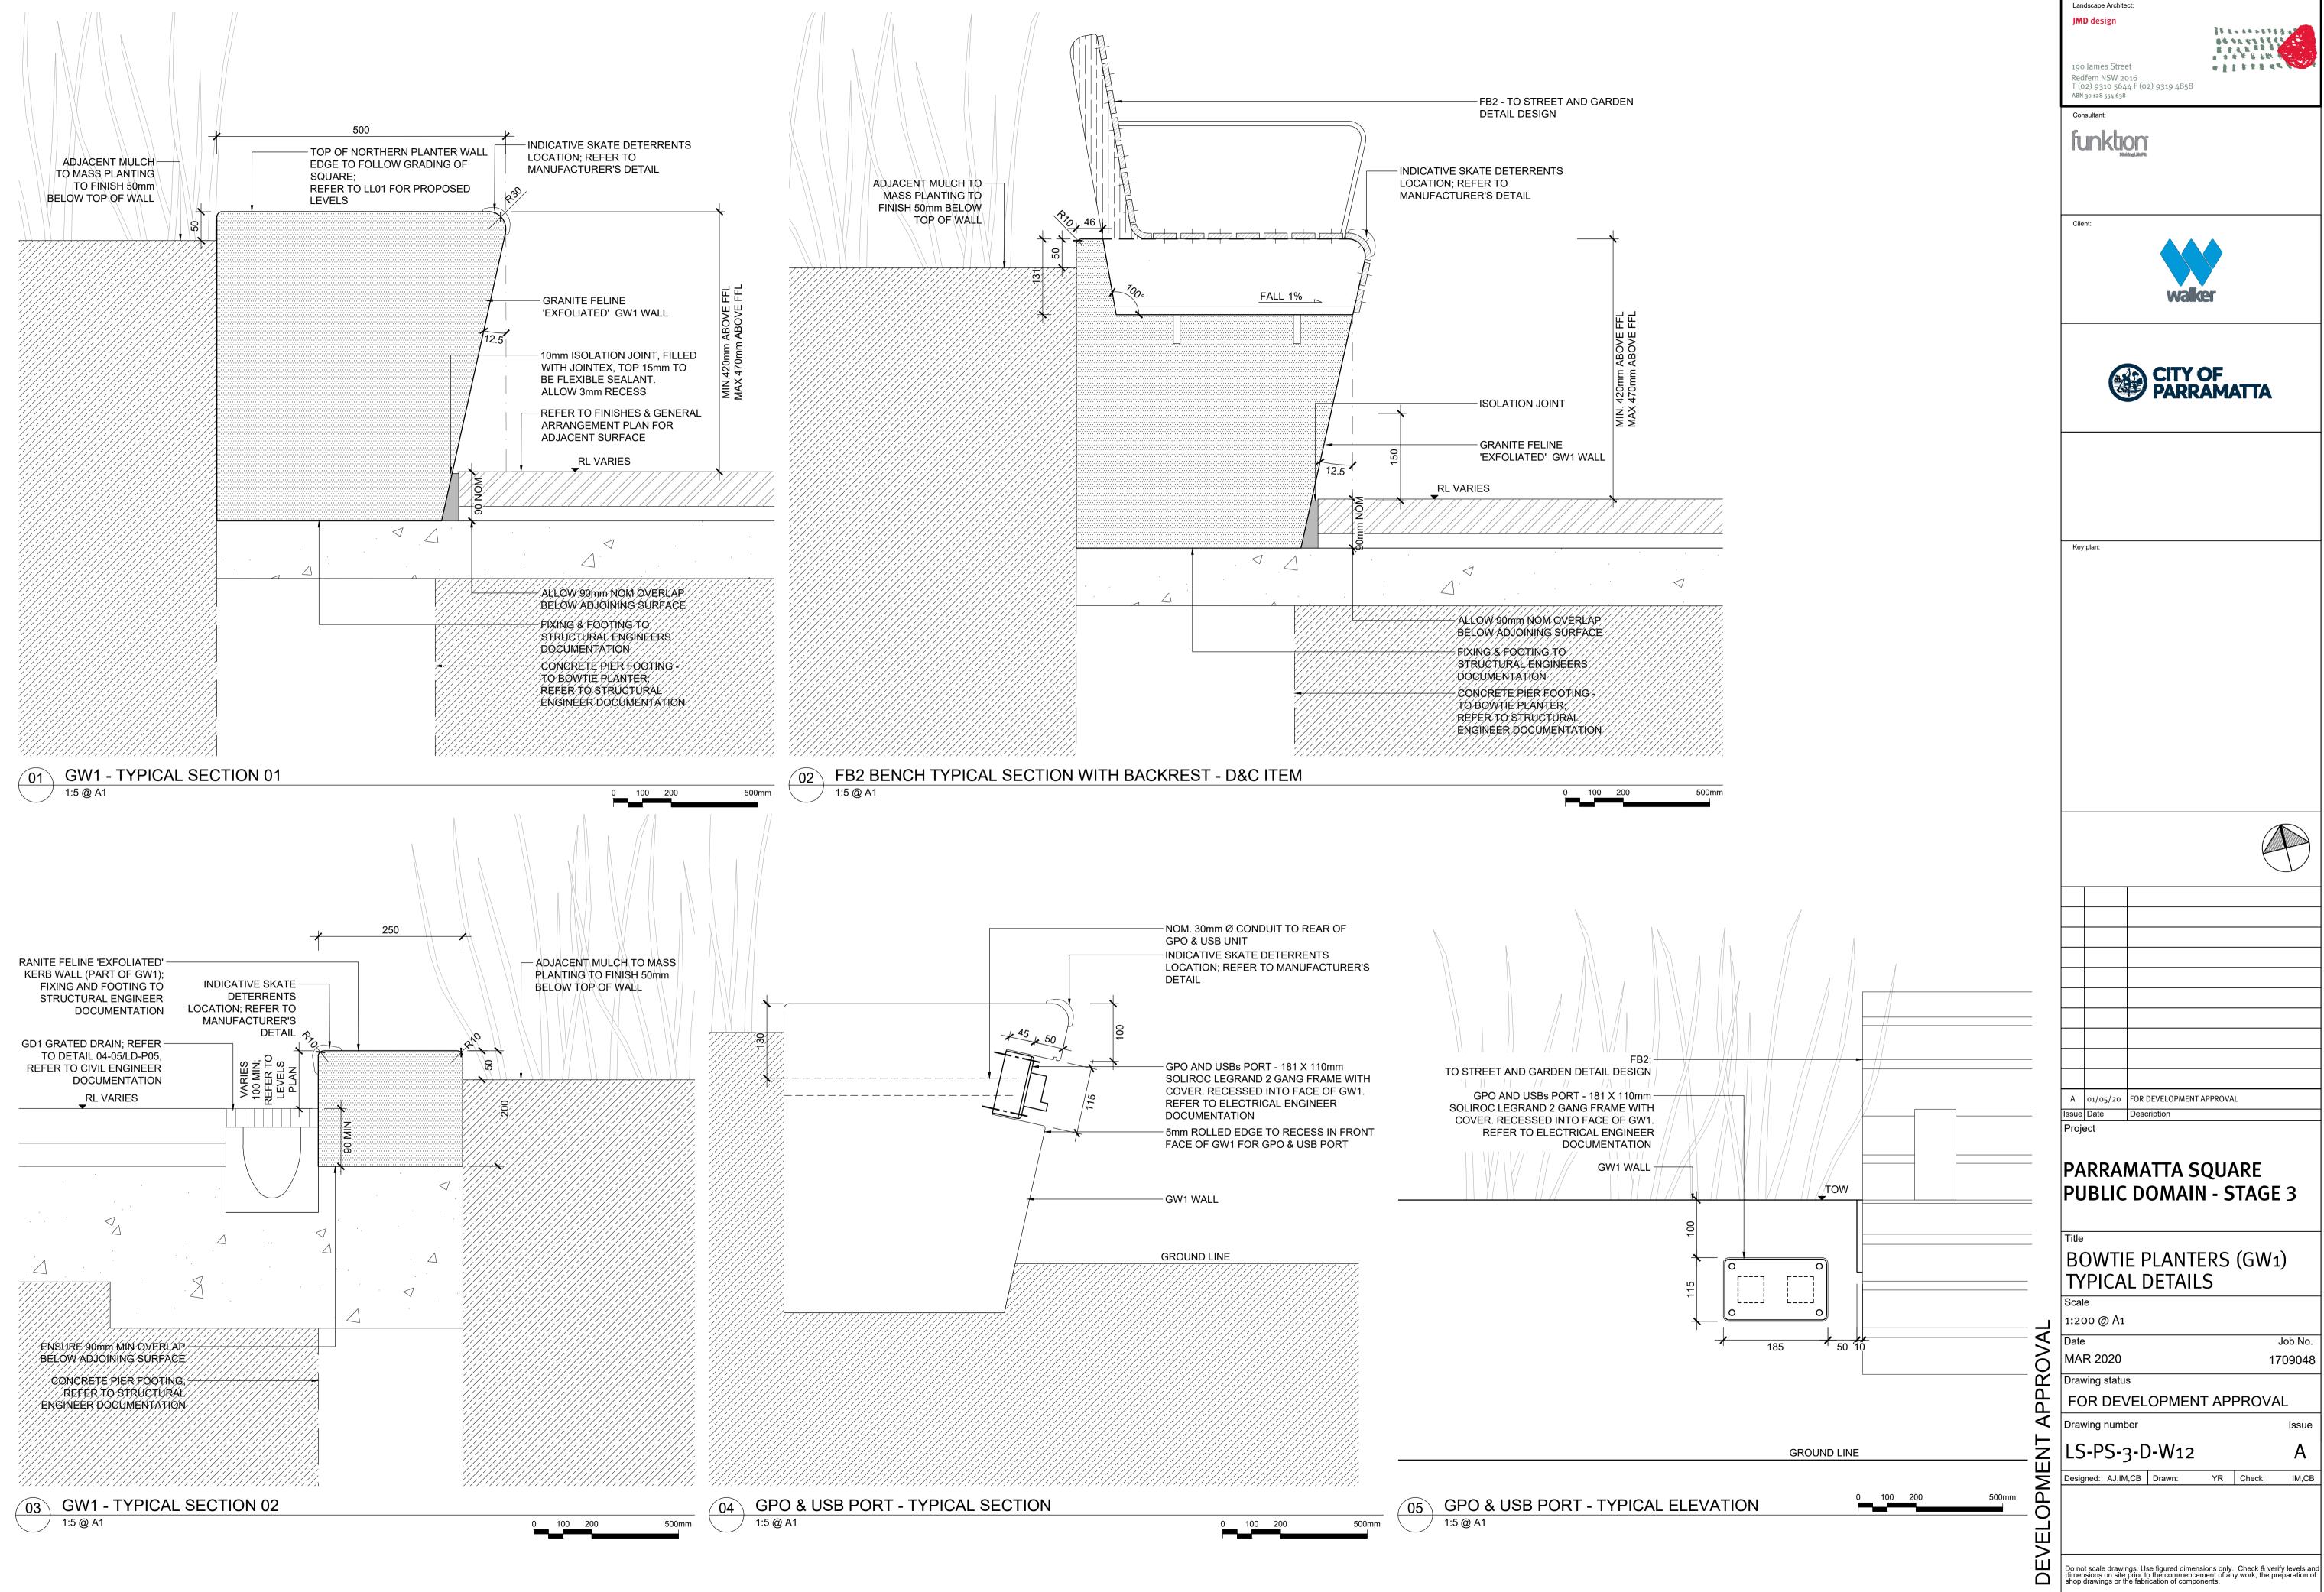

| FINISHES & MATERIALS SCHEDULE |                                                          |       |                                                                                             |                                                                                                                                                                                                                          |                                                       |                       |                         |                                   |                                        |
|-------------------------------|----------------------------------------------------------|-------|---------------------------------------------------------------------------------------------|--------------------------------------------------------------------------------------------------------------------------------------------------------------------------------------------------------------------------|-------------------------------------------------------|-----------------------|-------------------------|-----------------------------------|----------------------------------------|
| CODE                          | ITEM/TYPE                                                | IMAGE | LOCATION                                                                                    | SPECIFICATION                                                                                                                                                                                                            | COLOUR/FINISH                                         | SUPPLIER/MANUFACTURER | DRAWING/<br>DETAIL REF. | ENG./SHOP<br>DRAWINGS<br>REQUIRED | SAMPLES<br>REQUIRED<br>FOR<br>APPROVAL |
| GPO & USB PORT                | INTERNAL UNIT: IK10, IP55 WEATHERPROOF GPO & USB OUTLETS |       | REFER TO FURNITURE PLAN                                                                     | REFER TO ELECTRICAL ENGINEER DOCUMENTATION  LEGRAND SOLIROC: 1 x 10A AUTOSWITCHED, 2 x FEMALE USB SOCKET. MOUNTED IN 2-GANG PLATE (110 x 181 mm) CAT NOS. 77852 WITH ADAPTOR COVER CAT NOS.777880A, WITHOUT LOCK AND KEY | METAL ALLOY                                           | LEGRAND               | 04,05/ LS-PS-3-D-W12    |                                   | Υ                                      |
| GD1                           | STAINLESS STEEL HEELSAFE<br>ANTISLIP GRATE               |       | REFER GENERAL ARRANGEMENT & FINISHES PLAN                                                   | STAINLESS STEEL HEELSAFE ANTISLIP GRATE REFER TO DETAIL AND CIVIL ENGINEER DOCUMENTATION FOR SIZE                                                                                                                        | STAINLESS STEEL, ANTI SLIP                            | ACO DRAIN             | 01, 02/ LS-PS-3-D-H14   |                                   | Y                                      |
| GD2                           | STAINLESS STEEL HEELSAFE<br>ANTISLIP GRATE               |       | REFER GENERAL ARRANGEMENT & FINISHES PLAN                                                   | STAINLESS STEEL HEELSAFE ANTISLIP GRATE REFER TO DETAIL AND CIVIL ENGINEER DOCUMENTATION FOR SIZE                                                                                                                        | STAINLESS STEEL, ANTI SLIP                            | ACO DRAIN             | 03,04/ LS-PS-3-D-H14    |                                   | Υ                                      |
| GD5                           | STAINLESS STEEL HEELSAFE<br>ANTISLIP GRATE               |       | REFER GENERAL ARRANGEMENT & FINISHES PLAN                                                   | STAINLESS STEEL HEELSAFE ANTISLIP GRATE REFER TO DETAIL AND CIVIL ENGINEER DOCUMENTATION FOR SIZE                                                                                                                        | STAINLESS STEEL, ANTI SLIP                            | ACO DRAIN             | 05/ LS-PS-3-D-H14       |                                   | Υ                                      |
|                               | STAINLESS STEEL HEELSAFE<br>ANTISLIP GRATE               |       | REFER GENERAL ARRANGEMENT & FINISHES PLAN                                                   | STAINLESS STEEL HEELSAFE ANTISLIP GRATE REFER TO DETAIL AND CIVIL ENGINEER DOCUMENTATION FOR SIZE                                                                                                                        | STAINLESS STEEL, ANTI SLIP                            | ACO DRAIN             | 06-07/ LS-PS-3-D-H12    |                                   | Υ                                      |
|                               | CAST IRON INFILL ACCESS<br>COVER & FRAME - CLASS D       |       | REFER GENERAL<br>ARRANGEMENT & FINISHES<br>PLAN                                             | INFILL ACESS COVER & FRAME - CLASS D REFER TO DETAIL AND CIVIL ENGINEER DOCUMENTATION FOR SIZE                                                                                                                           | CAST IRON, ANTI SLIP                                  | DURHAM                | 01-05/ LS-PS-3-D-H12    |                                   | Υ                                      |
|                               | BRASS LID TOP SUBSOIL INSPECTION POINT IF APPLICABLE     |       | REFER GENERAL<br>ARRANGEMENT & FINISHES<br>PLAN                                             | NOTE: UNLESS COVERED BY REMOVABLE TREE GRATE  100 DIAMETER NOM. LID TO CAP SUBSOIL DRAINAGE INSPECTION POINT.                                                                                                            | BRASS, ANTI SLIP                                      | BY BUILDER            |                         |                                   | Υ                                      |
|                               | BRASS LID TO QUICK<br>COUPLING VALVE                     |       |                                                                                             | 100 DIAMETER NOM LID TO CAP QUICK COUPLING<br>VALVE                                                                                                                                                                      | BRASS, ANTI SLIP                                      | BY BUILDER            |                         |                                   | Y                                      |
| МН                            | SEWER MANHOLE                                            |       | REFER GENERAL ARRANGEMENT & FINISHES PLAN. REFER HYDRAULIC ENGINEER DOCUMENTATION FOR SIZES | CAST IRON PIT LID, CLASS D                                                                                                                                                                                               | CAST IRON, ANTI SLIP                                  | DURHAM                |                         |                                   | Υ                                      |
| SD,SW,SH,SI,SR                | SIGNAGE                                                  |       | BY BYRO NORTH. REFER TO FURNITURE PLAN                                                      |                                                                                                                                                                                                                          |                                                       |                       |                         |                                   |                                        |
| EJ1                           | BUILDING MOVEMENT JOINT<br>WITH JOINT COVER              |       | REFER GENERAL ARRANGEMENT & FINISHES PLAN                                                   | LATHAM SAS-75 STAINLESS STEEL FLEXIBLE EXPANSION JOINT COVER FOR BUILDING MOVEMENT JOINT. REFER TO DETAIL AND STRUCTURAL CIVIL ENGINEER DOCUMENTATION FOR JOINT DETAIL                                                   | STAINLESS STEEL COATED IN LATHAM FLEX-TRED. ANTI SLIP | LATHAM AUSTRALIA      | 01/ LS-PS-3-D-H14       |                                   | Υ                                      |
| EJ2                           | BUILDING MOVEMENT JOINT WITH PAVING JOINT                |       | REFER GENERAL ARRANGEMENT & FINISHES PLAN                                                   | SILICON BEADING TO SEAL JOINT, 3mm RECESSED REFER TO STRUCTURAL ENGINEER FOR JOINT DETAIL                                                                                                                                | SILICON BEADING COLOUR TO MATCH PAVING                | BY BUILDER            | 02/ LS-PS-3-D-H14       |                                   | Y                                      |
| SS                            | OUTDOOR DINING AREA DELINEATION                          |       | REFER TO GENERAL ARRANGEMENT & FINISHES PLAN                                                | 10mm DIAM X 60mm DEEP ROD. REFER TO DETAIL.                                                                                                                                                                              | STAINLESS STEEL                                       | BY BUILDER            | 01,02/ LS-PS-3-D-H17    |                                   | Υ                                      |

140mm 200mm

GW1 BOWTIE PLANTER WALL SETOUT NOTES:

1. GW1 PLANTERS TO BE SETOUT AS DOCUMENTED WITH 26.5° ANGLE TO SETOUT LINE TO ALIGN WITH FEATURE PAVING. BACK OF GW1 PLANTERS TO BE 10m FROM BUILDING FACADE, PARALLEL TO SUBDIVISION LINE, TO ALLOW FOR CONSTANT 10m COMMERCIAL & ACTIVATION ZONE

GENERAL BOWTIE PLANTER WALL NOTES:

1. BOWTIE PLANTERS DETAIL PLANS TO BE READ IN CONJUNCTION WITH FINISHED LEVELS PLANS LL01 AND LANDSCAPE SECTIONS LC01-LC02

funktion