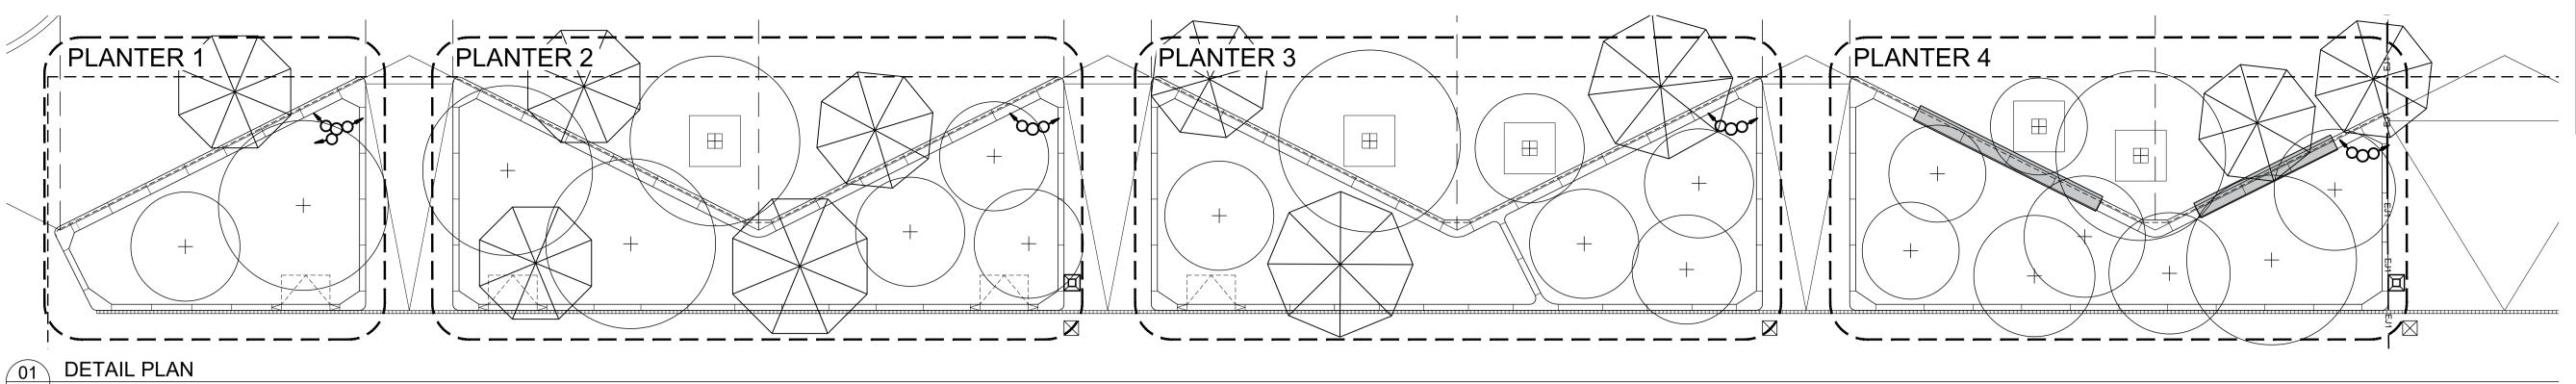

140mm 200mm

GW1 BOWTIE PLANTER WALL SETOUT NOTES:

1. GW1 PLANTERS TO BE SETOUT AS DOCUMENTED WITH 26.5° ANGLE TO SETOUT LINE TO ALIGN WITH FEATURE PAVING. BACK OF GW1 PLANTERS TO BE 10m FROM BUILDING FACADE, PARALLEL TO SUBDIVISION LINE, TO ALLOW FOR CONSTANT 10m COMMERCIAL & ACTIVATION ZONE

GENERAL BOWTIE PLANTER WALL NOTES:

1. BOWTIE PLANTERS DETAIL PLANS TO BE READ IN CONJUNCTION WITH FINISHED LEVELS PLANS LL01 AND LANDSCAPE SECTIONS LC01-LC02

funktion

BOWTIE PLANTER (GW1) - PLANTER 1 - DETAIL PLAN

01 BOWTIE PLANTER (GW1) - PLANTER 2 - DETAIL PLAN

1:50 @ A1

BOWTIE PLANTER (GW1) - PLANTER B - FLATTENED ELEVATION

GW1 BOWTIE PLANTER WALL SETOUT NOTES:

1. GW1 PLANTERS TO BE SETOUT AS DOCUMENTED WITH 26.5° ANGLE TO SETOUT LINE TO ALIGN WITH FEATURE PAVING. BACK OF GW1 PLANTERS TO BE 10m FROM BUILDING FACADE, PARALLEL TO SUBDIVISION LINE, TO ALLOW FOR CONSTANT 10m COMMERCIAL & ACTIVATION ZONE

1:50 @ A1

0 0.5 1 2.5n

GW1 BOWTIE PLANTER WALL SETOUT NOTES:
1. GW1 PLANTERS TO BE SETOUT AS DOCUMENTED WITH 26.5° ANGLE TO SETOUT LINE TO ALIGN WITH FEATURE PAVING.
2. BACK OF GW1 PLANTERS TO BE 10m FROM BUILDING FACADE, PARALLEL TO SUBDIVISION LINE, TO ALLOW FOR CONSTANT 10m COMMERCIAL & ACTIVATION ZONE