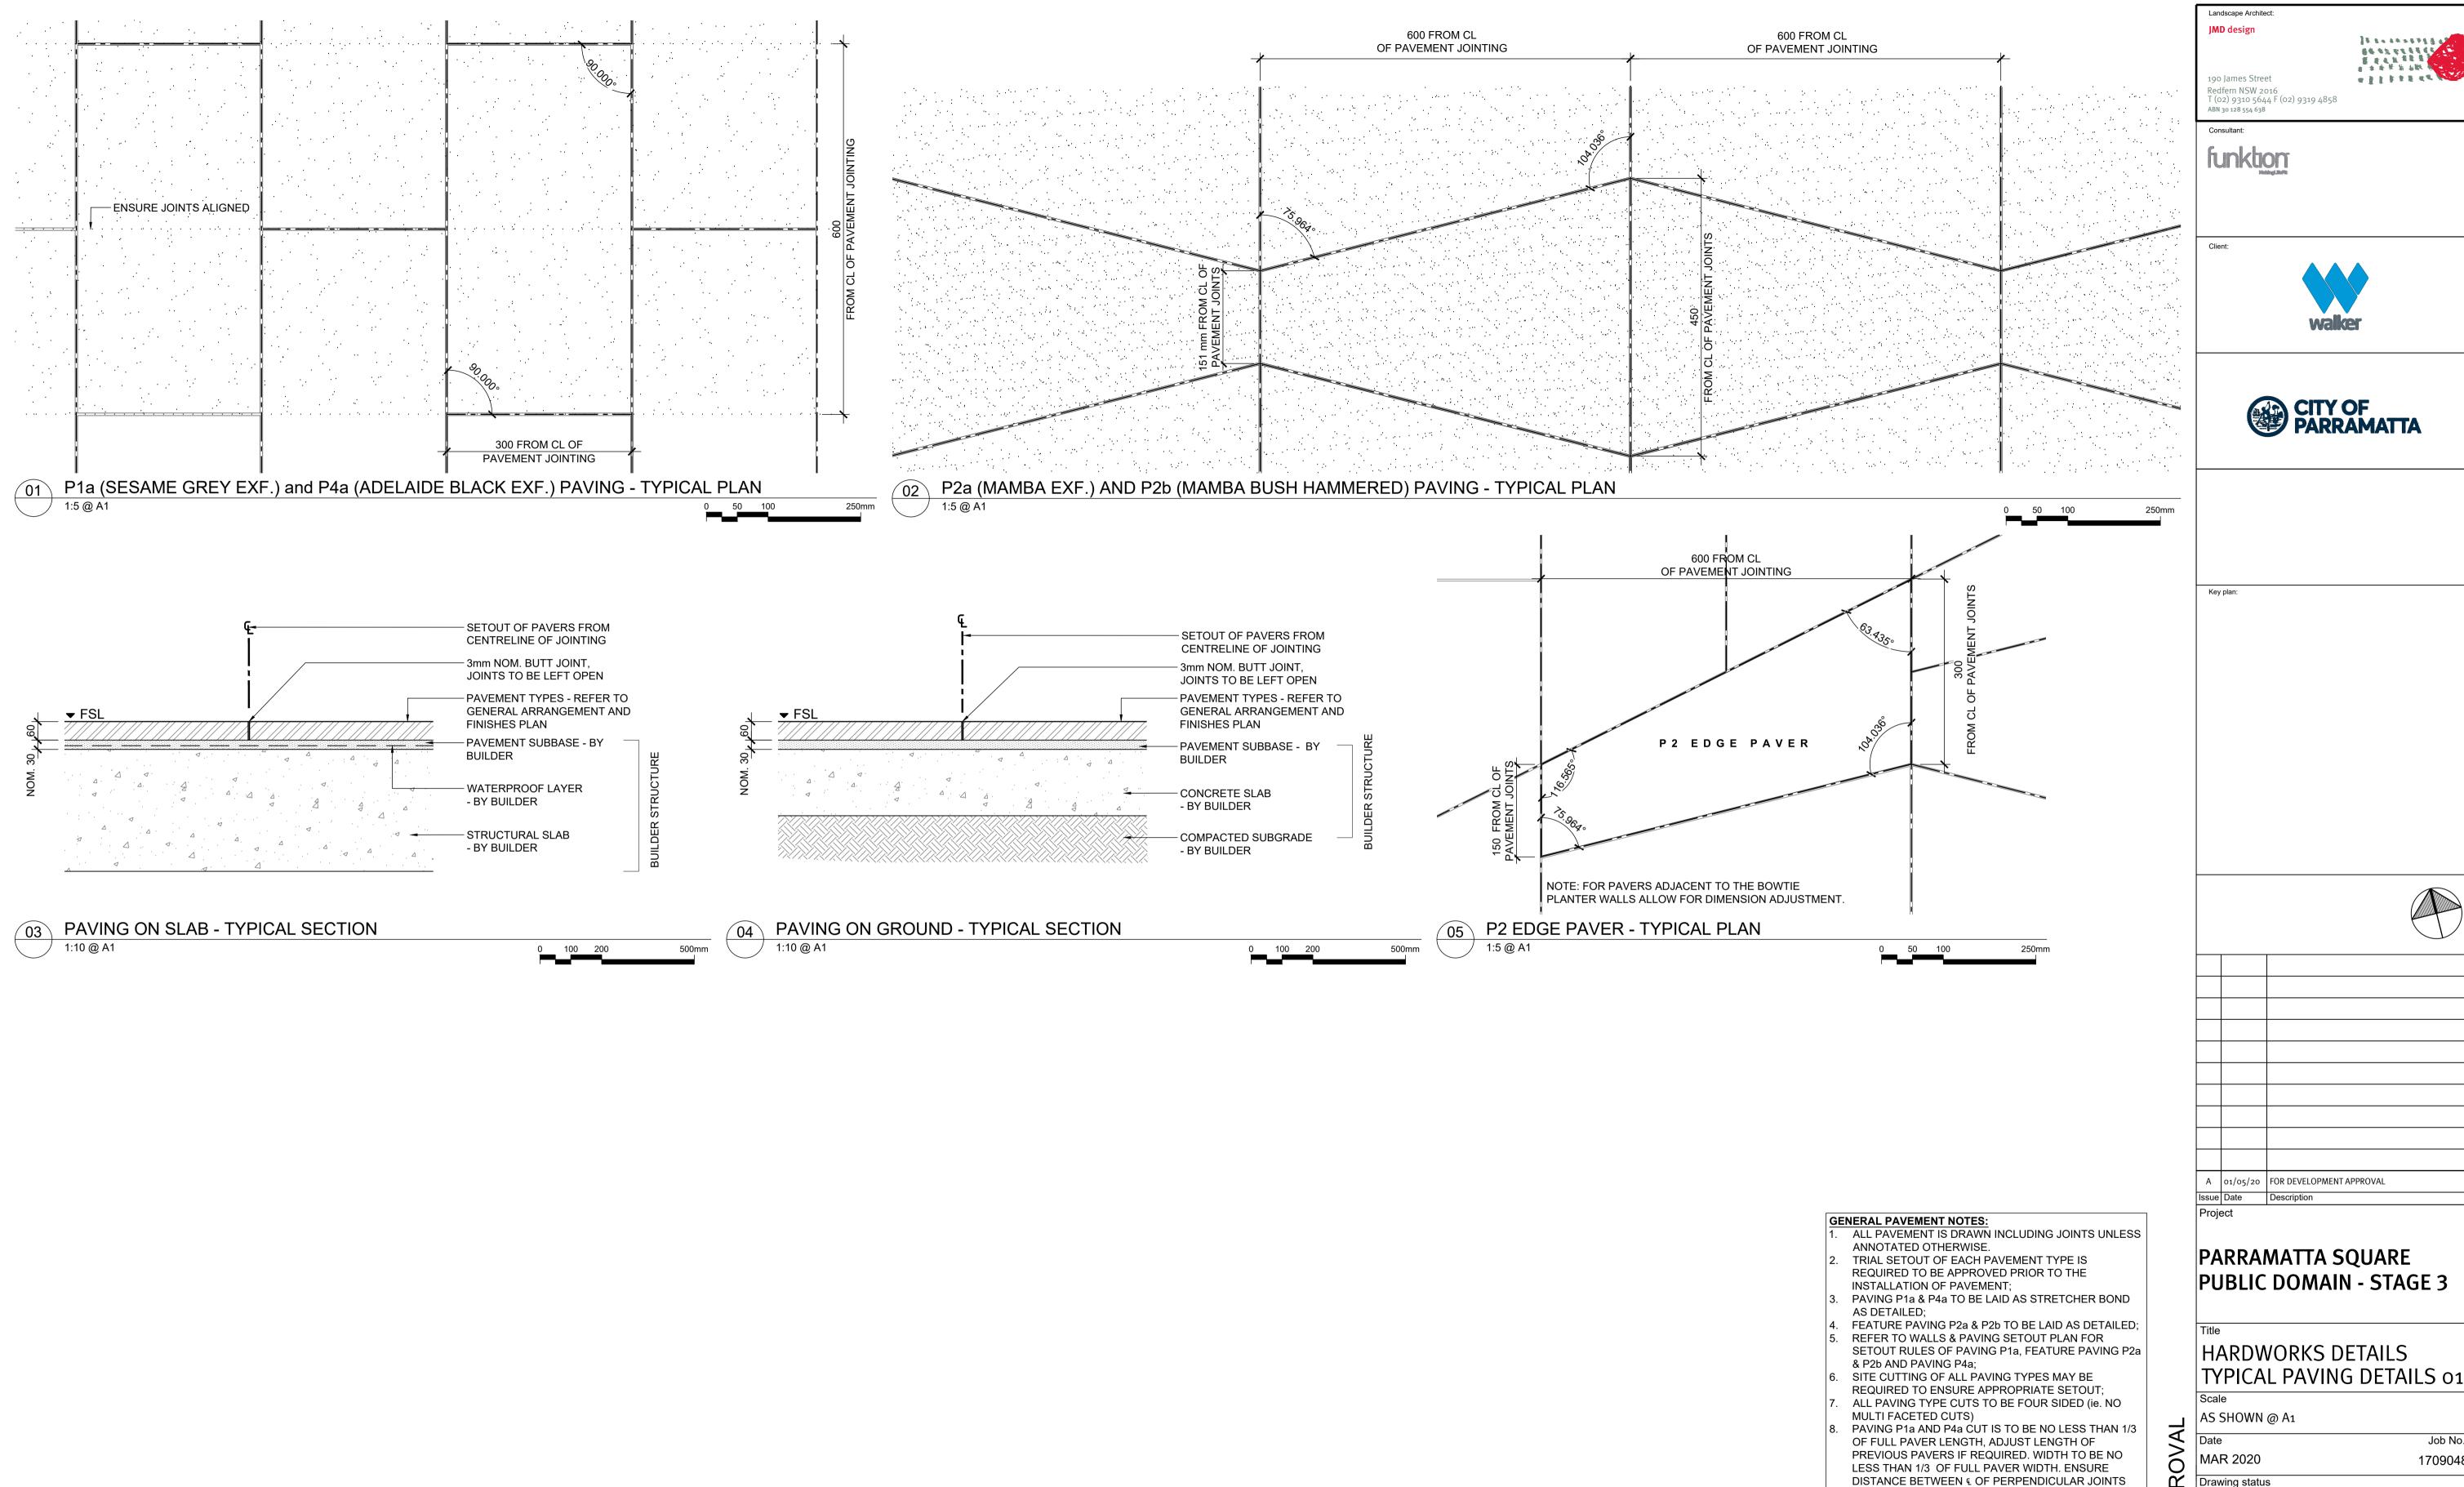

GENERAL PAVEMENT NOTES:

ALL PAVEMENT IS DRAWN INCLUDING JOINTS UNLESS

ANNOTATED OTHERWISE. TRIAL SETOUT OF EACH PAVEMENT TYPE IS REQUIRED TO BE APPROVED PRIOR TO THE INSTALLATION OF PAVEMENT;

PAVING P1a & P4a TO BE LAID AS STRETCHER BOND AS DETAILED;

FEATURE PAVING P2a & P2b TO BE LAID AS DETAILED; REFER TO WALLS & PAVING SETOUT PLAN FOR SETOUT RULES OF PAVING P1a, FEATURE PAVING P2a

& P2b AND PAVING P4a; SITE CUTTING OF ALL PAVING TYPES MAY BE REQUIRED TO ENSURE APPROPRIATE SETOUT; ALL PAVING TYPE CUTS TO BE FOUR SIDED (ie. NO

MULTI FACETED CUTS) PAVING P1a AND P4a CUT IS TO BE NO LESS THAN 1/3 OF FULL PAVER LENGTH, ADJUST LENGTH OF PREVIOUS PAVERS IF REQUIRED. WIDTH TO BE NO LESS THAN 1/3 OF FULL PAVER WIDTH. ENSURE DISTANCE BETWEEN & OF PERPENDICULAR JOINTS

TO BE NO LESS THAN 100mm. WHERE ADJOINING BUILDINGS, PAVING P1a AND P4a MINIMAL PAVER LENGTH TO BE NO LESS THAN 100mm, ADJUST LENGTH OF PREVIOUS PAVERS IF REQUIRED. ENSURE DISTANCE BETWEEN & OF PERPENDICULAR JOINTS TO BE NO LESS THAN

100mm. 10. FINISH ALL PAVEMENT TYPES ON A FULL ROW AND FULL LENGTH PAVER WHEN TERMINATING

PAVEMENTS AT EXTENTS; 11. LOCALIZED GRINDING OF PAVERS MAY BE REQUIRED

TO ENSURE UMBRELLA, LIGHT POLES, etc FINISH FLUSH WITH ADJACENT SURFACES 12. ALL PAVERS LAID WITH 3mm NOMINAL BUTT JOINT;

JOINT TO BE LEFT OPEN 13. ENSURE MAXIMUM DEVIATION FOR PAVING ±3mm

(WAYFINDING SHORELINE ±5mm) 14. MORTAR BED TO BE 3:1 SAND/CEMENT DRY WITH 1:1 CEMENT/LATICRETE SLURRY (AS SPECIFIED DS45)

Landscape Architect: JMD design 12 20 20 25 27 2 4 4 190 James Street 4111146 Redfern NSW 2016 T (02) 9310 5644 F (02) 9319 4858