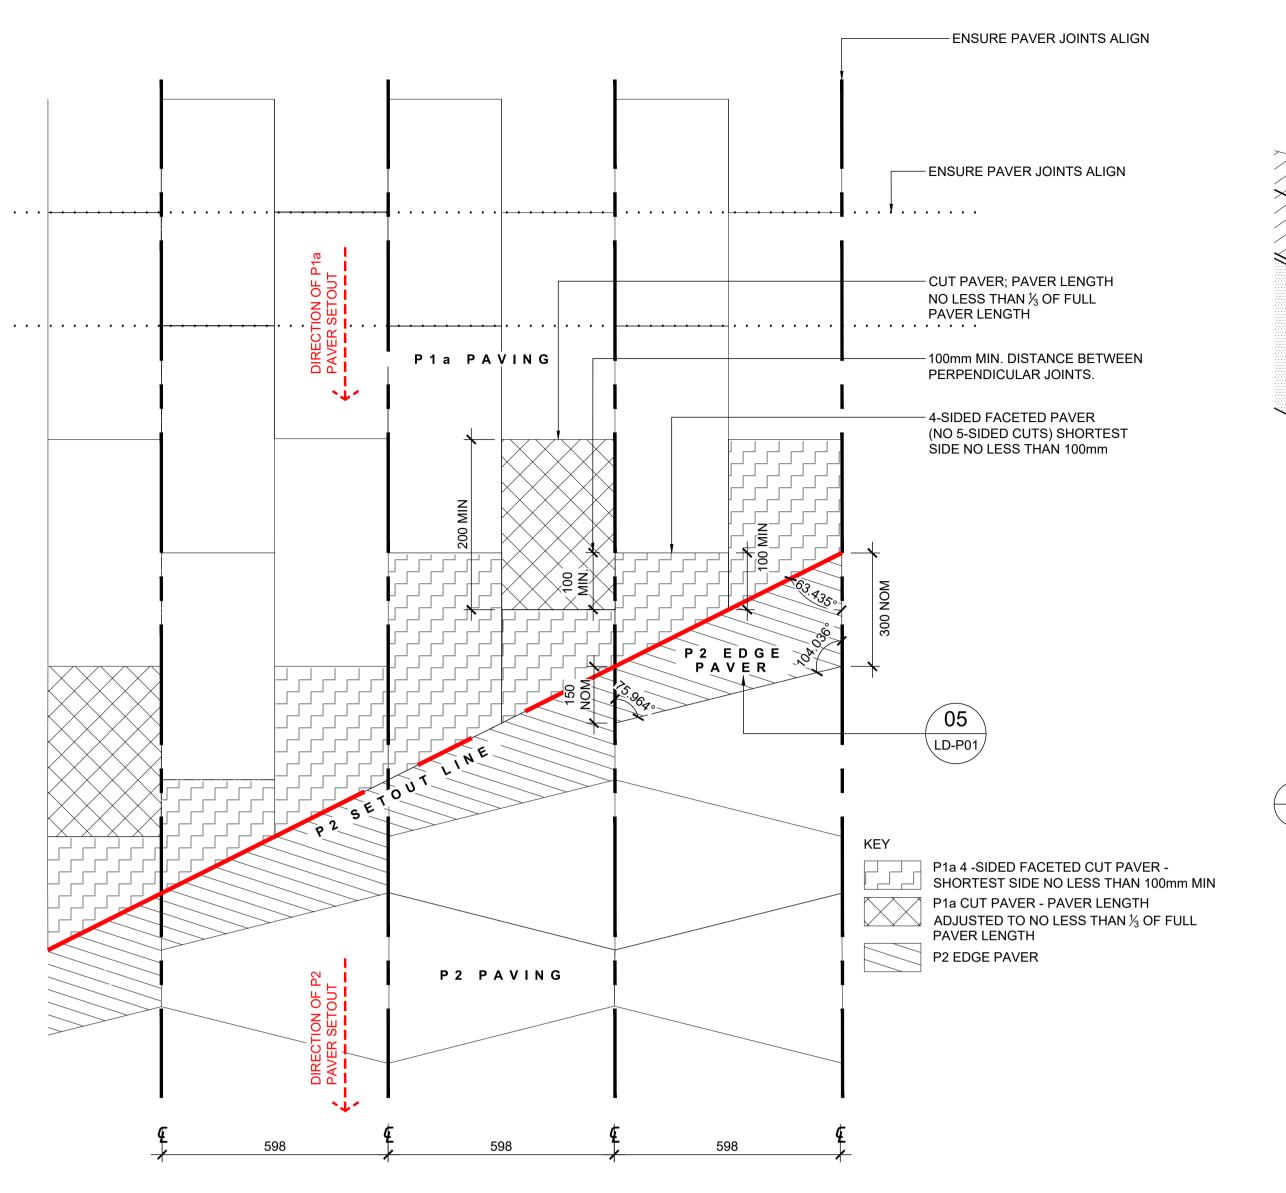

GENERAL PAVEMENT NOTES:

ALL PAVEMENT IS DRAWN INCLUDING JOINTS UNLESS

ANNOTATED OTHERWISE. TRIAL SETOUT OF EACH PAVEMENT TYPE IS REQUIRED TO BE APPROVED PRIOR TO THE INSTALLATION OF PAVEMENT;

PAVING P1a & P4a TO BE LAID AS STRETCHER BOND AS DETAILED;

FEATURE PAVING P2a & P2b TO BE LAID AS DETAILED; REFER TO WALLS & PAVING SETOUT PLAN FOR SETOUT RULES OF PAVING P1a, FEATURE PAVING P2a

& P2b AND PAVING P4a; SITE CUTTING OF ALL PAVING TYPES MAY BE REQUIRED TO ENSURE APPROPRIATE SETOUT; ALL PAVING TYPE CUTS TO BE FOUR SIDED (ie. NO

MULTI FACETED CUTS) PAVING P1a AND P4a CUT IS TO BE NO LESS THAN 1/3 OF FULL PAVER LENGTH, ADJUST LENGTH OF PREVIOUS PAVERS IF REQUIRED. WIDTH TO BE NO LESS THAN 1/3 OF FULL PAVER WIDTH. ENSURE DISTANCE BETWEEN & OF PERPENDICULAR JOINTS

TO BE NO LESS THAN 100mm. WHERE ADJOINING BUILDINGS, PAVING P1a AND P4a MINIMAL PAVER LENGTH TO BE NO LESS THAN 100mm, ADJUST LENGTH OF PREVIOUS PAVERS IF REQUIRED. ENSURE DISTANCE BETWEEN & OF PERPENDICULAR JOINTS TO BE NO LESS THAN

100mm. 10. FINISH ALL PAVEMENT TYPES ON A FULL ROW AND FULL LENGTH PAVER WHEN TERMINATING

PAVEMENTS AT EXTENTS; 11. LOCALIZED GRINDING OF PAVERS MAY BE REQUIRED

TO ENSURE UMBRELLA, LIGHT POLES, etc FINISH FLUSH WITH ADJACENT SURFACES 12. ALL PAVERS LAID WITH 3mm NOMINAL BUTT JOINT;

JOINT TO BE LEFT OPEN 13. ENSURE MAXIMUM DEVIATION FOR PAVING ±3mm

(WAYFINDING SHORELINE ±5mm) 14. MORTAR BED TO BE 3:1 SAND/CEMENT DRY WITH 1:1 CEMENT/LATICRETE SLURRY (AS SPECIFIED DS45)

Landscape Architect: JMD design 12 20 20 25 27 2 4 4 190 James Street 4111146 Redfern NSW 2016 T (02) 9310 5644 F (02) 9319 4858