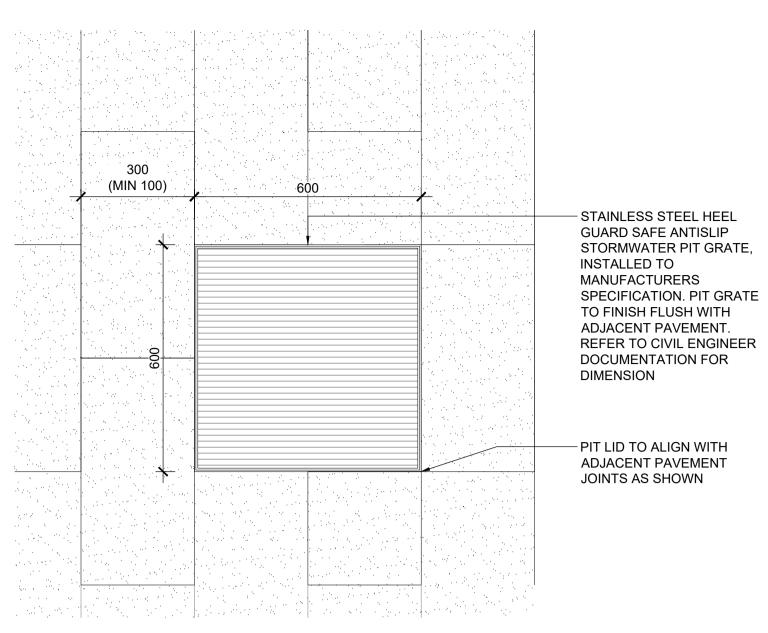

GENERAL PIT & GRATED DRAIN NOTES:

1. FOR PIT & GRATED DRAIN SIZES REFER TO CIVIL ENGINEER DOCUMENTATION

Do not scale drawings. Use figured dimensions only. Check & verify levels a dimensions on site prior to the commencement of any work, the preparation shop drawings or the fabrication of components.

O1 STORMWATER PIT LID IN P1a AND P4a PAVING - TYPICAL PLAN 1:10 @ A1

O2 STORMWATER PIT (600X900) LID IN P1a AND P4a PAVING - TYPICAL PLAN 1:10 @ A1

STORMWATER PIT (900X900) LID IN P1a AND P4a PAVING - TYPICAL PLAN