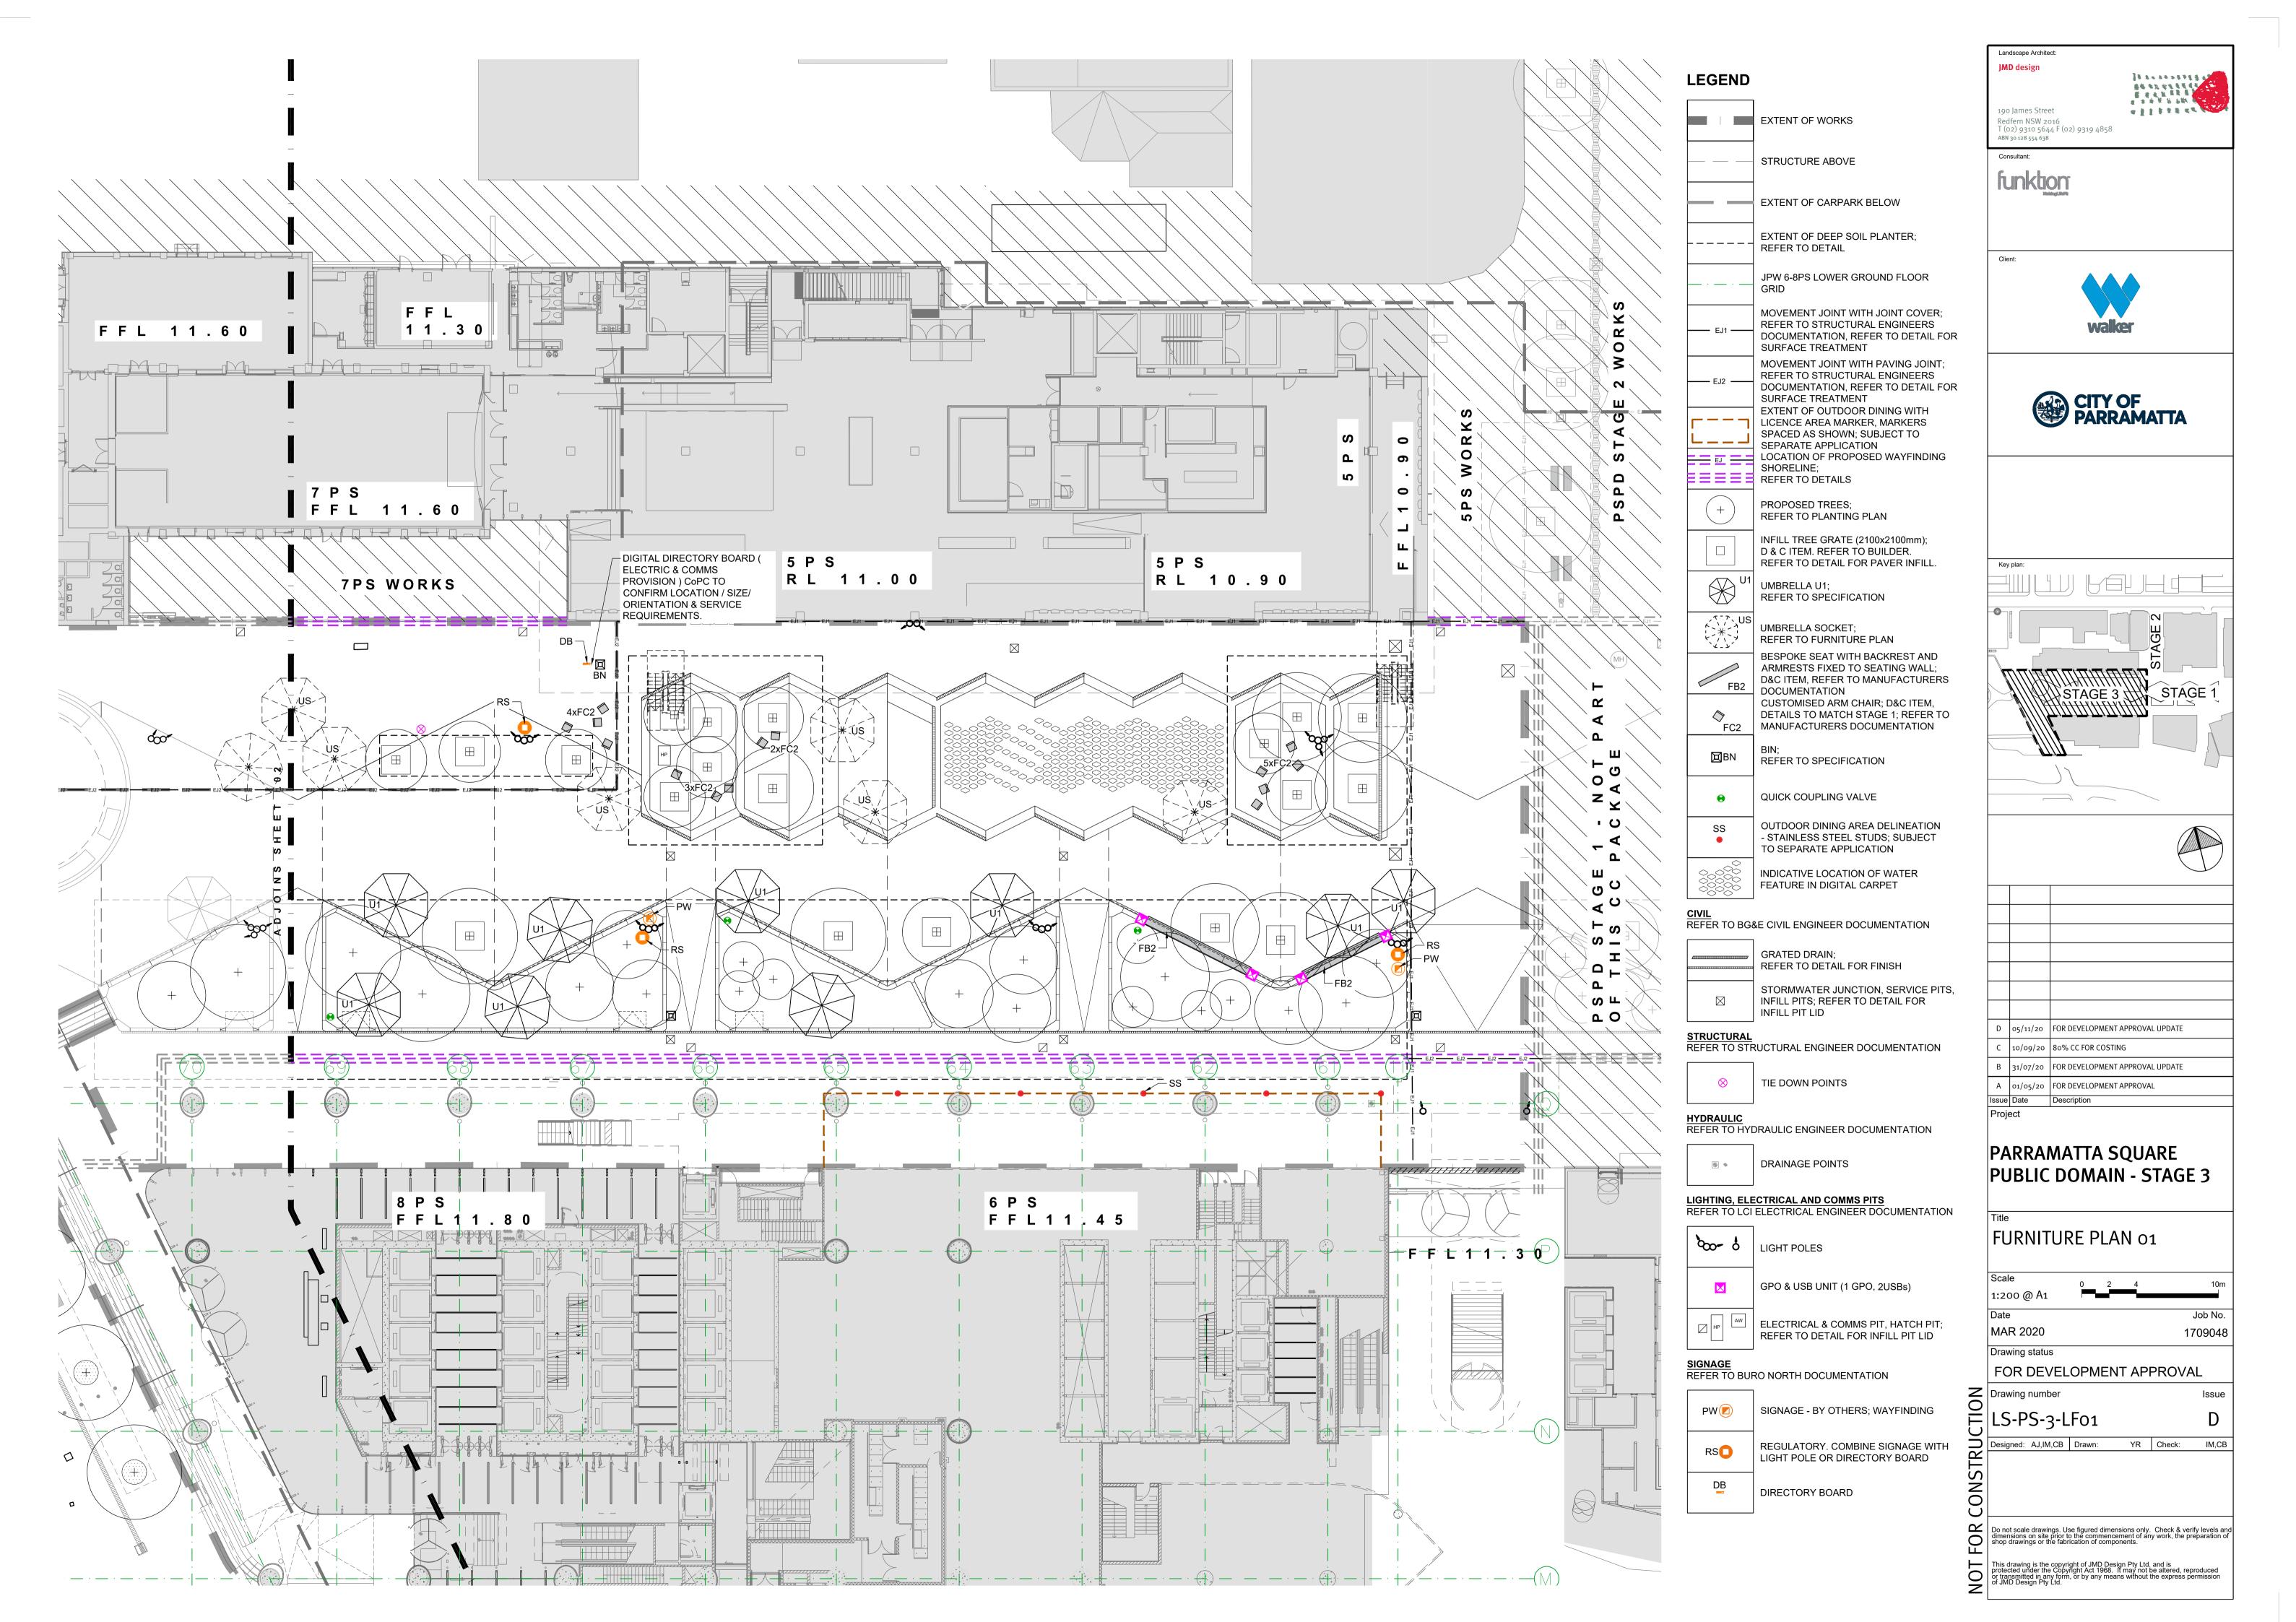

t

Redfern NSW 2016
T (02) 9310 5644 F (02) 9319 4858

ABN 30 128 554 638

Consultant:

funktion

Client:





Rey pla



| В     | 31/07/20 | FOR DEVELOPMENT APPROVAL UPDATE |
|-------|----------|---------------------------------|
| А     | 01/05/20 | FOR DEVELOPMENT APPROVAL        |
| Issue | Date     | Description                     |

# PARRAMATTA SQUARE PUBLIC DOMAIN - STAGE 3

MATERIALS & FINISHES SCHEDULE 03

Scale N/A

MAR 2020 1709048

Drawing status

Drawing status
FOR DEVELO

FOR DEVELOPMENT APPROVAL

Drawing number

LS-PS-3-To5

Designed: AJ,IM,CB Drawn: YR Check: IM,CB

Do not scale drawings. Use figured dimensions only. Check & verify levels and dimensions on site prior to the commencement of any work, the preparation of shop drawings or the fabrication of components.





















| PLANT SCHEDULE LPo3 - BOWTIE PLANTERS |                                     |                          |          |         |       |  |
|---------------------------------------|-------------------------------------|--------------------------|----------|---------|-------|--|
| GRASSES & GROUNDCOVERS                |                                     |                          |          |         |       |  |
| SYM                                   | SPECIES                             | COMMON NAME              | POT SIZE | SPACING | TOTAL |  |
| BD                                    | Bouteloua dactyloides 'Shademaster' | Shademaster Buffalo Turf | /        | /       | 210   |  |



02 BOWTIE PLANTER 02 - DETAIL PLANTING PLAN

1:50 @ A1







DR Dichondra repens Kidn