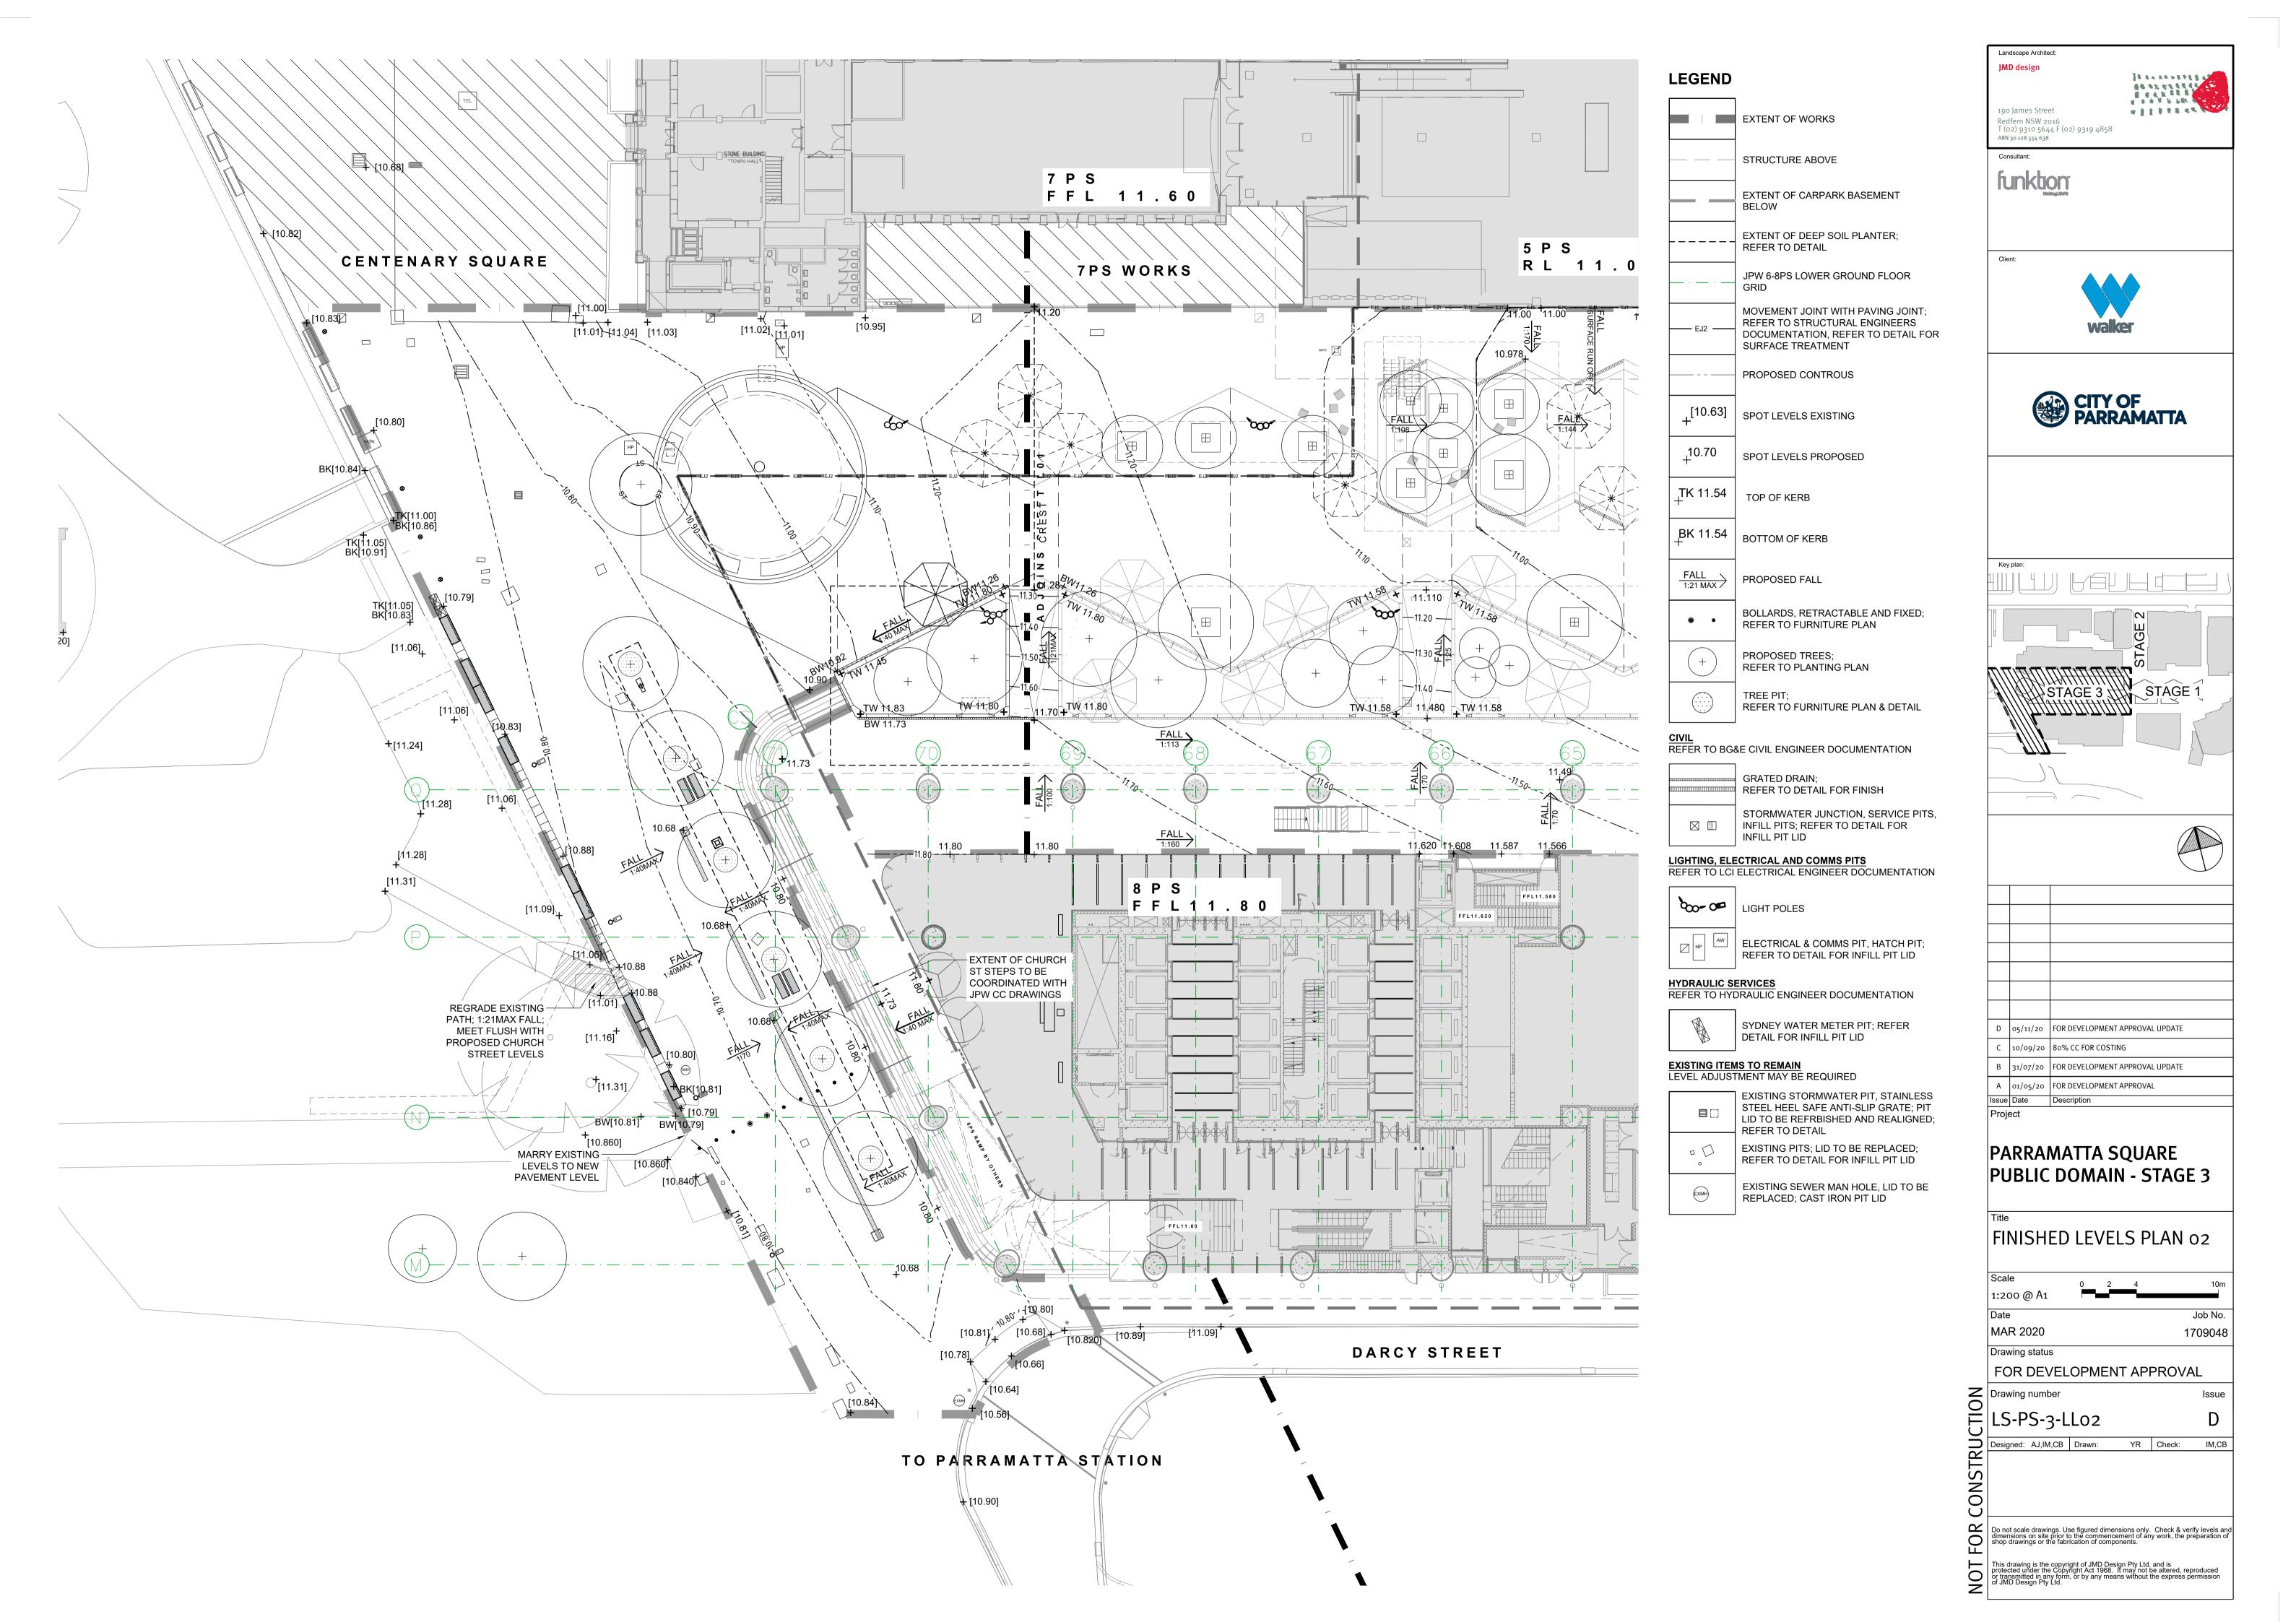

| FINISHES & MATERIALS SCHEDULE |                                                          |       |                                                                                             |                                                                                                                                                                                                                          |                                                       |                       |                         |                                   |                                        |
|-------------------------------|----------------------------------------------------------|-------|---------------------------------------------------------------------------------------------|--------------------------------------------------------------------------------------------------------------------------------------------------------------------------------------------------------------------------|-------------------------------------------------------|-----------------------|-------------------------|-----------------------------------|----------------------------------------|
| CODE                          | ITEM/TYPE                                                | IMAGE | LOCATION                                                                                    | SPECIFICATION                                                                                                                                                                                                            | COLOUR/FINISH                                         | SUPPLIER/MANUFACTURER | DRAWING/<br>DETAIL REF. | ENG./SHOP<br>DRAWINGS<br>REQUIRED | SAMPLES<br>REQUIRED<br>FOR<br>APPROVAL |
| GPO & USB PORT                | INTERNAL UNIT: IK10, IP55 WEATHERPROOF GPO & USB OUTLETS |       | REFER TO FURNITURE PLAN                                                                     | REFER TO ELECTRICAL ENGINEER DOCUMENTATION  LEGRAND SOLIROC: 1 x 10A AUTOSWITCHED, 2 x FEMALE USB SOCKET. MOUNTED IN 2-GANG PLATE (110 x 181 mm) CAT NOS. 77852 WITH ADAPTOR COVER CAT NOS.777880A, WITHOUT LOCK AND KEY | METAL ALLOY                                           | LEGRAND               | 04,05/ LS-PS-3-D-W12    |                                   | Υ                                      |
| GD1                           | STAINLESS STEEL HEELSAFE<br>ANTISLIP GRATE               |       | REFER GENERAL ARRANGEMENT & FINISHES PLAN                                                   | STAINLESS STEEL HEELSAFE ANTISLIP GRATE REFER TO DETAIL AND CIVIL ENGINEER DOCUMENTATION FOR SIZE                                                                                                                        | STAINLESS STEEL, ANTI SLIP                            | ACO DRAIN             | 01, 02/ LS-PS-3-D-H14   |                                   | Y                                      |
| GD2                           | STAINLESS STEEL HEELSAFE<br>ANTISLIP GRATE               |       | REFER GENERAL ARRANGEMENT & FINISHES PLAN                                                   | STAINLESS STEEL HEELSAFE ANTISLIP GRATE REFER TO DETAIL AND CIVIL ENGINEER DOCUMENTATION FOR SIZE                                                                                                                        | STAINLESS STEEL, ANTI SLIP                            | ACO DRAIN             | 03,04/ LS-PS-3-D-H14    |                                   | Υ                                      |
| GD5                           | STAINLESS STEEL HEELSAFE<br>ANTISLIP GRATE               |       | REFER GENERAL ARRANGEMENT & FINISHES PLAN                                                   | STAINLESS STEEL HEELSAFE ANTISLIP GRATE REFER TO DETAIL AND CIVIL ENGINEER DOCUMENTATION FOR SIZE                                                                                                                        | STAINLESS STEEL, ANTI SLIP                            | ACO DRAIN             | 05/ LS-PS-3-D-H14       |                                   | Υ                                      |
|                               | STAINLESS STEEL HEELSAFE<br>ANTISLIP GRATE               |       | REFER GENERAL ARRANGEMENT & FINISHES PLAN                                                   | STAINLESS STEEL HEELSAFE ANTISLIP GRATE REFER TO DETAIL AND CIVIL ENGINEER DOCUMENTATION FOR SIZE                                                                                                                        | STAINLESS STEEL, ANTI SLIP                            | ACO DRAIN             | 06-07/ LS-PS-3-D-H12    |                                   | Υ                                      |
|                               | CAST IRON INFILL ACCESS<br>COVER & FRAME - CLASS D       |       | REFER GENERAL<br>ARRANGEMENT & FINISHES<br>PLAN                                             | INFILL ACESS COVER & FRAME - CLASS D REFER TO DETAIL AND CIVIL ENGINEER DOCUMENTATION FOR SIZE                                                                                                                           | CAST IRON, ANTI SLIP                                  | DURHAM                | 01-05/ LS-PS-3-D-H12    |                                   | Υ                                      |
|                               | BRASS LID TOP SUBSOIL INSPECTION POINT IF APPLICABLE     |       | REFER GENERAL<br>ARRANGEMENT & FINISHES<br>PLAN                                             | NOTE: UNLESS COVERED BY REMOVABLE TREE GRATE  100 DIAMETER NOM. LID TO CAP SUBSOIL DRAINAGE INSPECTION POINT.                                                                                                            | BRASS, ANTI SLIP                                      | BY BUILDER            |                         |                                   | Υ                                      |
|                               | BRASS LID TO QUICK<br>COUPLING VALVE                     |       |                                                                                             | 100 DIAMETER NOM LID TO CAP QUICK COUPLING<br>VALVE                                                                                                                                                                      | BRASS, ANTI SLIP                                      | BY BUILDER            |                         |                                   | Y                                      |
| МН                            | SEWER MANHOLE                                            |       | REFER GENERAL ARRANGEMENT & FINISHES PLAN. REFER HYDRAULIC ENGINEER DOCUMENTATION FOR SIZES | CAST IRON PIT LID, CLASS D                                                                                                                                                                                               | CAST IRON, ANTI SLIP                                  | DURHAM                |                         |                                   | Υ                                      |
| SD,SW,SH,SI,SR                | SIGNAGE                                                  |       | BY BYRO NORTH. REFER TO FURNITURE PLAN                                                      |                                                                                                                                                                                                                          |                                                       |                       |                         |                                   |                                        |
| EJ1                           | BUILDING MOVEMENT JOINT<br>WITH JOINT COVER              |       | REFER GENERAL ARRANGEMENT & FINISHES PLAN                                                   | LATHAM SAS-75 STAINLESS STEEL FLEXIBLE EXPANSION JOINT COVER FOR BUILDING MOVEMENT JOINT. REFER TO DETAIL AND STRUCTURAL CIVIL ENGINEER DOCUMENTATION FOR JOINT DETAIL                                                   | STAINLESS STEEL COATED IN LATHAM FLEX-TRED. ANTI SLIP | LATHAM AUSTRALIA      | 01/ LS-PS-3-D-H14       |                                   | Υ                                      |
| EJ2                           | BUILDING MOVEMENT JOINT WITH PAVING JOINT                |       | REFER GENERAL ARRANGEMENT & FINISHES PLAN                                                   | SILICON BEADING TO SEAL JOINT, 3mm RECESSED REFER TO STRUCTURAL ENGINEER FOR JOINT DETAIL                                                                                                                                | SILICON BEADING COLOUR TO MATCH PAVING                | BY BUILDER            | 02/ LS-PS-3-D-H14       |                                   | Y                                      |
| SS                            | OUTDOOR DINING AREA DELINEATION                          |       | REFER TO GENERAL ARRANGEMENT & FINISHES PLAN                                                | 10mm DIAM X 60mm DEEP ROD. REFER TO DETAIL.                                                                                                                                                                              | STAINLESS STEEL                                       | BY BUILDER            | 01,02/ LS-PS-3-D-H17    |                                   | Υ                                      |