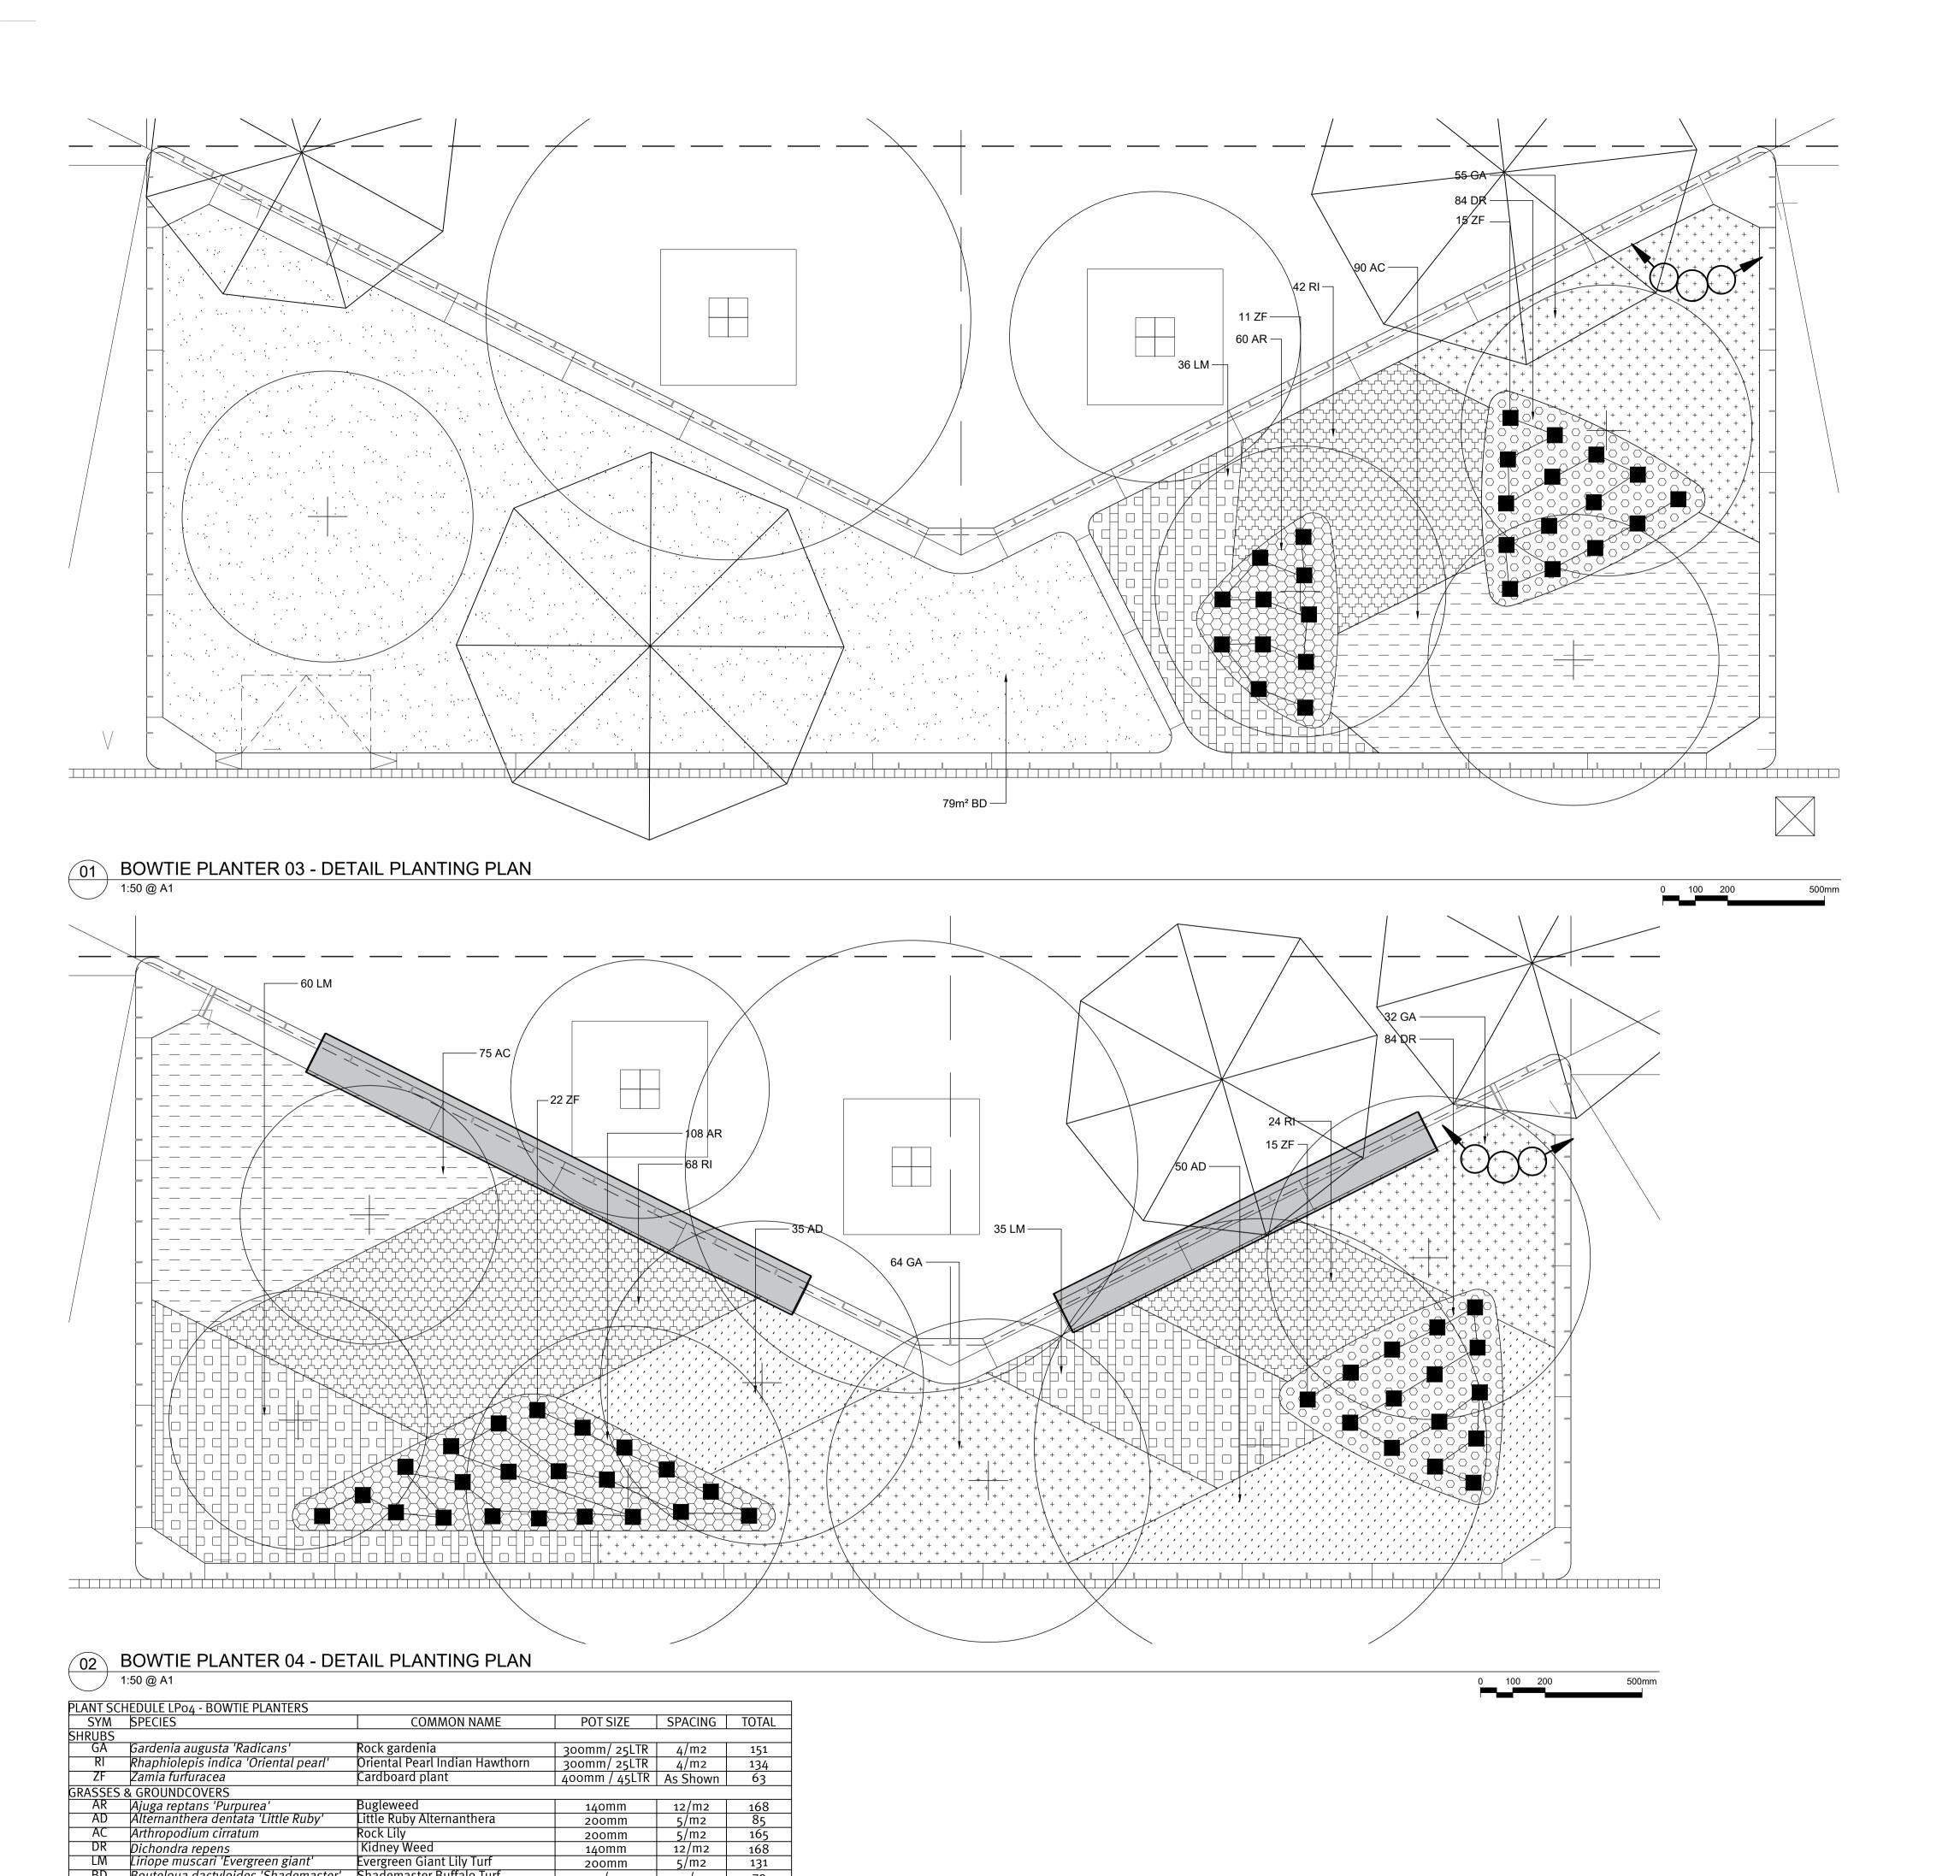

| PLANT SCHEDULE LPo3 - BOWTIE PLANTERS |                                     |                          |          |         |       |  |
|---------------------------------------|-------------------------------------|--------------------------|----------|---------|-------|--|
| GRASSES & GROUNDCOVERS                |                                     |                          |          |         |       |  |
| SYM                                   | SPECIES                             | COMMON NAME              | POT SIZE | SPACING | TOTAL |  |
| BD                                    | Bouteloua dactyloides 'Shademaster' | Shademaster Buffalo Turf | /        | /       | 210   |  |

02 BOWTIE PLANTER 02 - DETAIL PLANTING PLAN

1:50 @ A1

DR Dichondra repens Kidney Weed

LM Liriope muscari 'Evergreen giant' Evergreen Giant Lily Turf

BD Bouteloua dactyloides 'Shademaster' Shademaster Buffalo Turf