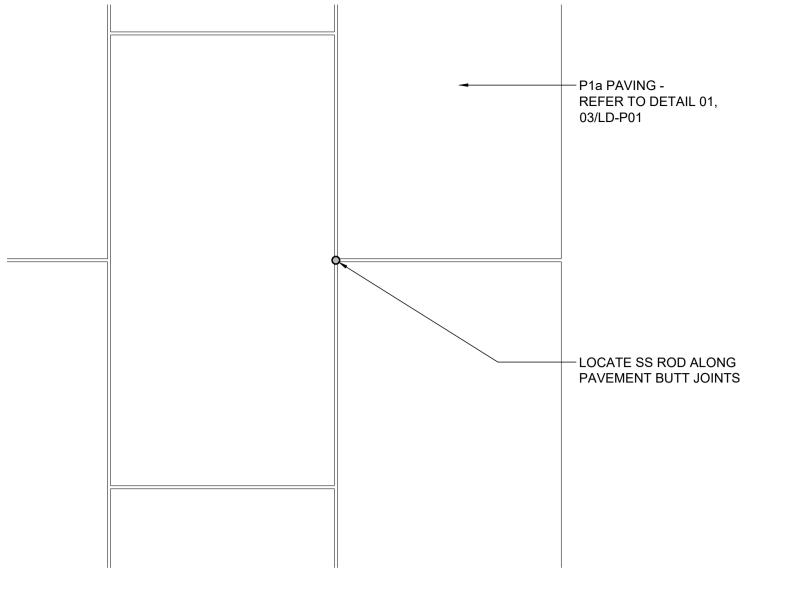

01 OUTDOOR DINING DELINEATION DETAIL - TYPICAL PLAN

OUTDOOR DINING DELINEATION DETAIL - TYPICAL SECTION

03 EJ1 MOVEMENT JOINT WITH EXPANSION JOINT - TYPICAL SECTION

EJ2 MOVEMENT JOINT WITH PAVING BUTT JOINT - TYPICAL SECTION 1:5 @ A1