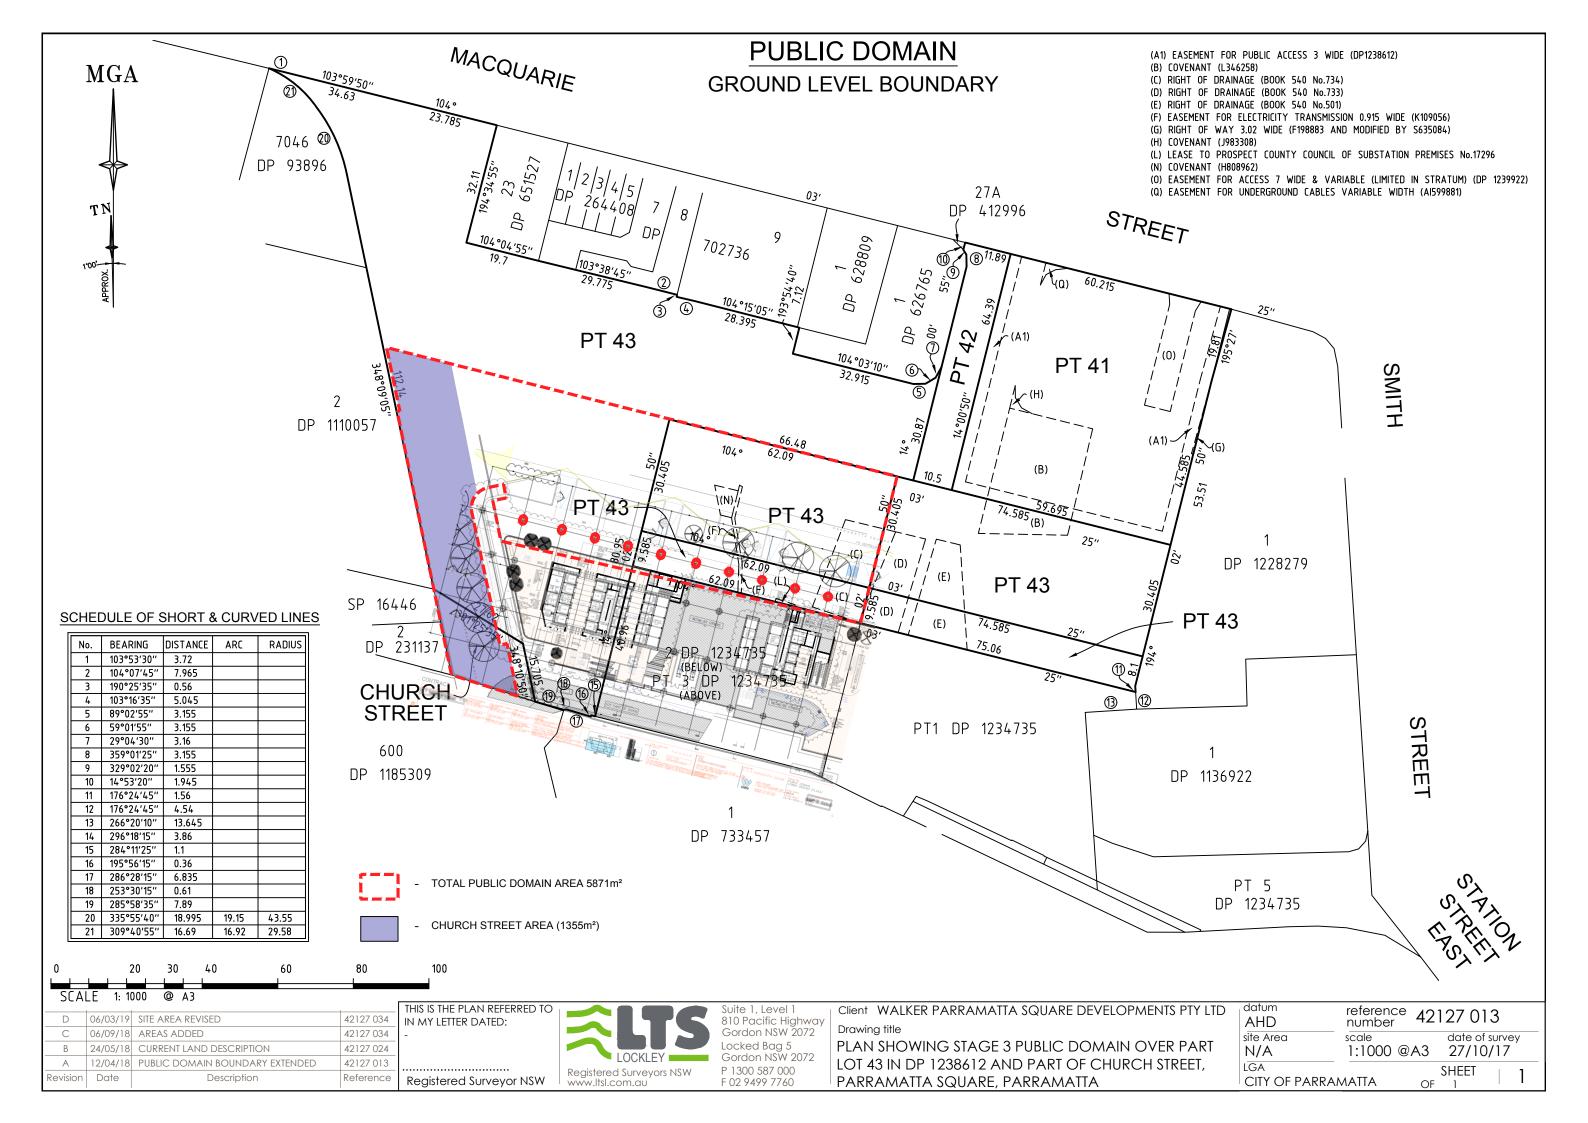

# PARRAMATTA SQUARE PUBLIC DOMAIN - STAGE 3

FOR DEVELOPMENT APPROVAL

funktion

walker

Key plan:

PARRAMATTA SQUARE PUBLIC DOMAIN - STAGE 3

B 31/07/20 FOR DEVELOPMENT APPROVAL UPDATE

A 01/05/20 FOR DEVELOPMENT APPROVAL