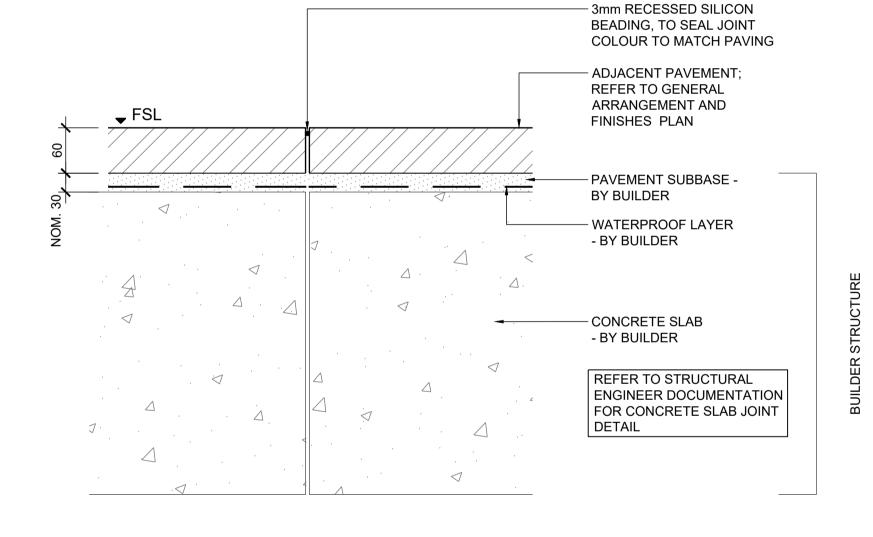

01 OUTDOOR DINING DELINEATION DETAIL - TYPICAL PLAN

OUTDOOR DINING DELINEATION DETAIL - TYPICAL SECTION

03 EJ1 MOVEMENT JOINT WITH EXPANSION JOINT - TYPICAL SECTION

EJ2 MOVEMENT JOINT WITH PAVING BUTT JOINT - TYPICAL SECTION 1:5 @ A1

ISOLATION JOINT TO BUILDING EDGE 1:10 @ A1