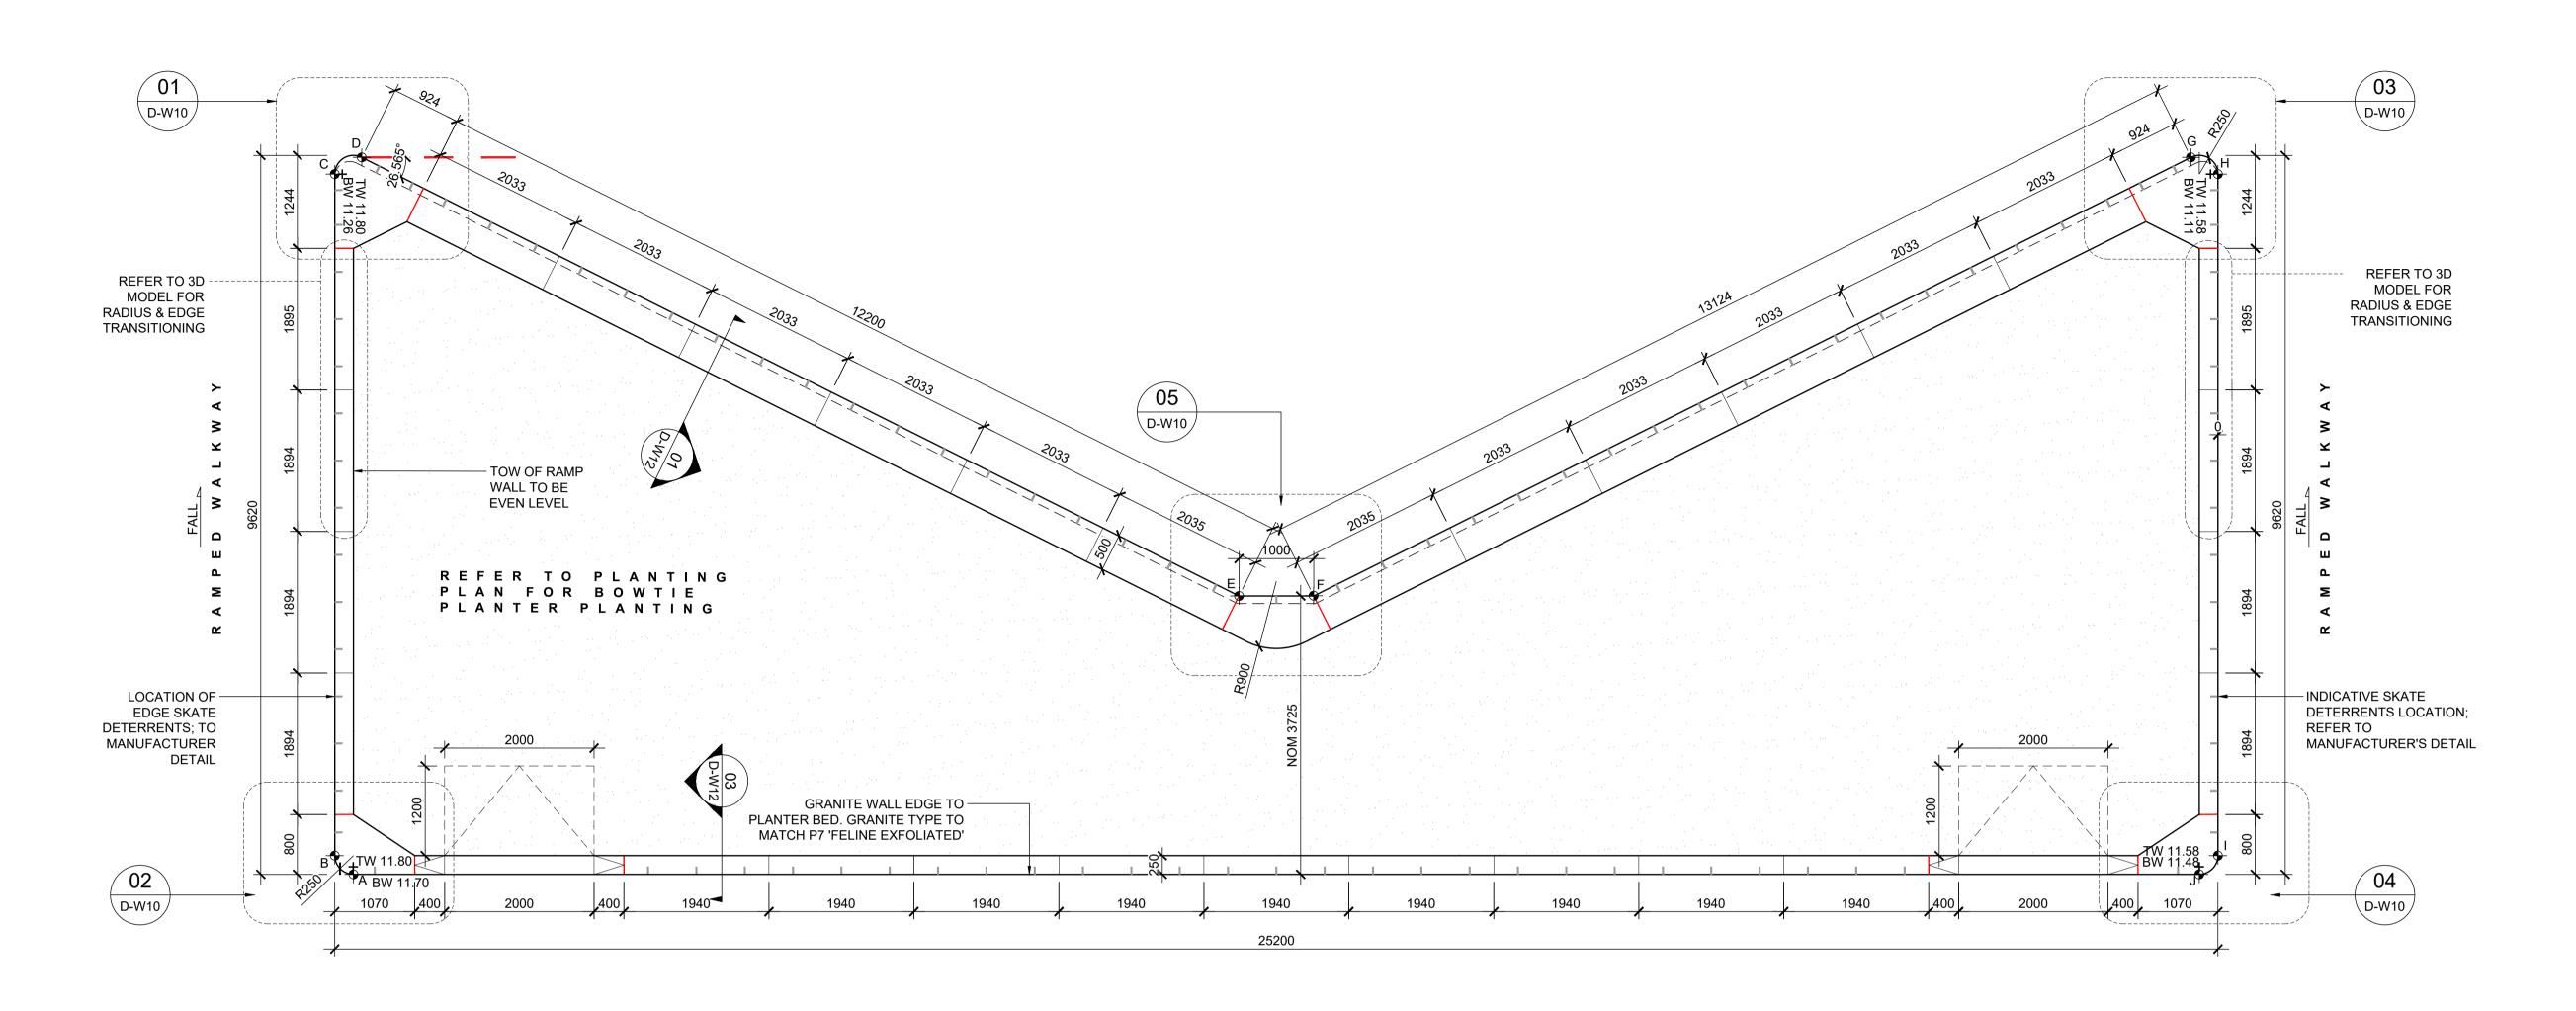

# PARRAMATTA SQUARE PUBLIC DOMAIN - STAGE 3

BOWTIE PLANTERS (GW1)

PLANTER 1

1:200 @ A1 MAR 2020

Drawing status FOR DEVELOPMENT APPROVAL

Drawing number

LS-PS-3-D-Wo1 Designed: AJ,IM,CB Drawn:

Job No.

BOWTIE PLANTER (GW1) - PLANTER 1 - DETAIL PLAN

01 BOWTIE PLANTER (GW1) - PLANTER 2 - DETAIL PLAN

1:50 @ A1

BOWTIE PLANTER (GW1) - PLANTER B - FLATTENED ELEVATION

GW1 BOWTIE PLANTER WALL SETOUT NOTES:

1. GW1 PLANTERS TO BE SETOUT AS DOCUMENTED WITH 26.5° ANGLE TO SETOUT LINE TO ALIGN WITH FEATURE PAVING. BACK OF GW1 PLANTERS TO BE 10m FROM BUILDING FACADE, PARALLEL TO SUBDIVISION LINE, TO ALLOW FOR CONSTANT 10m COMMERCIAL & ACTIVATION ZONE