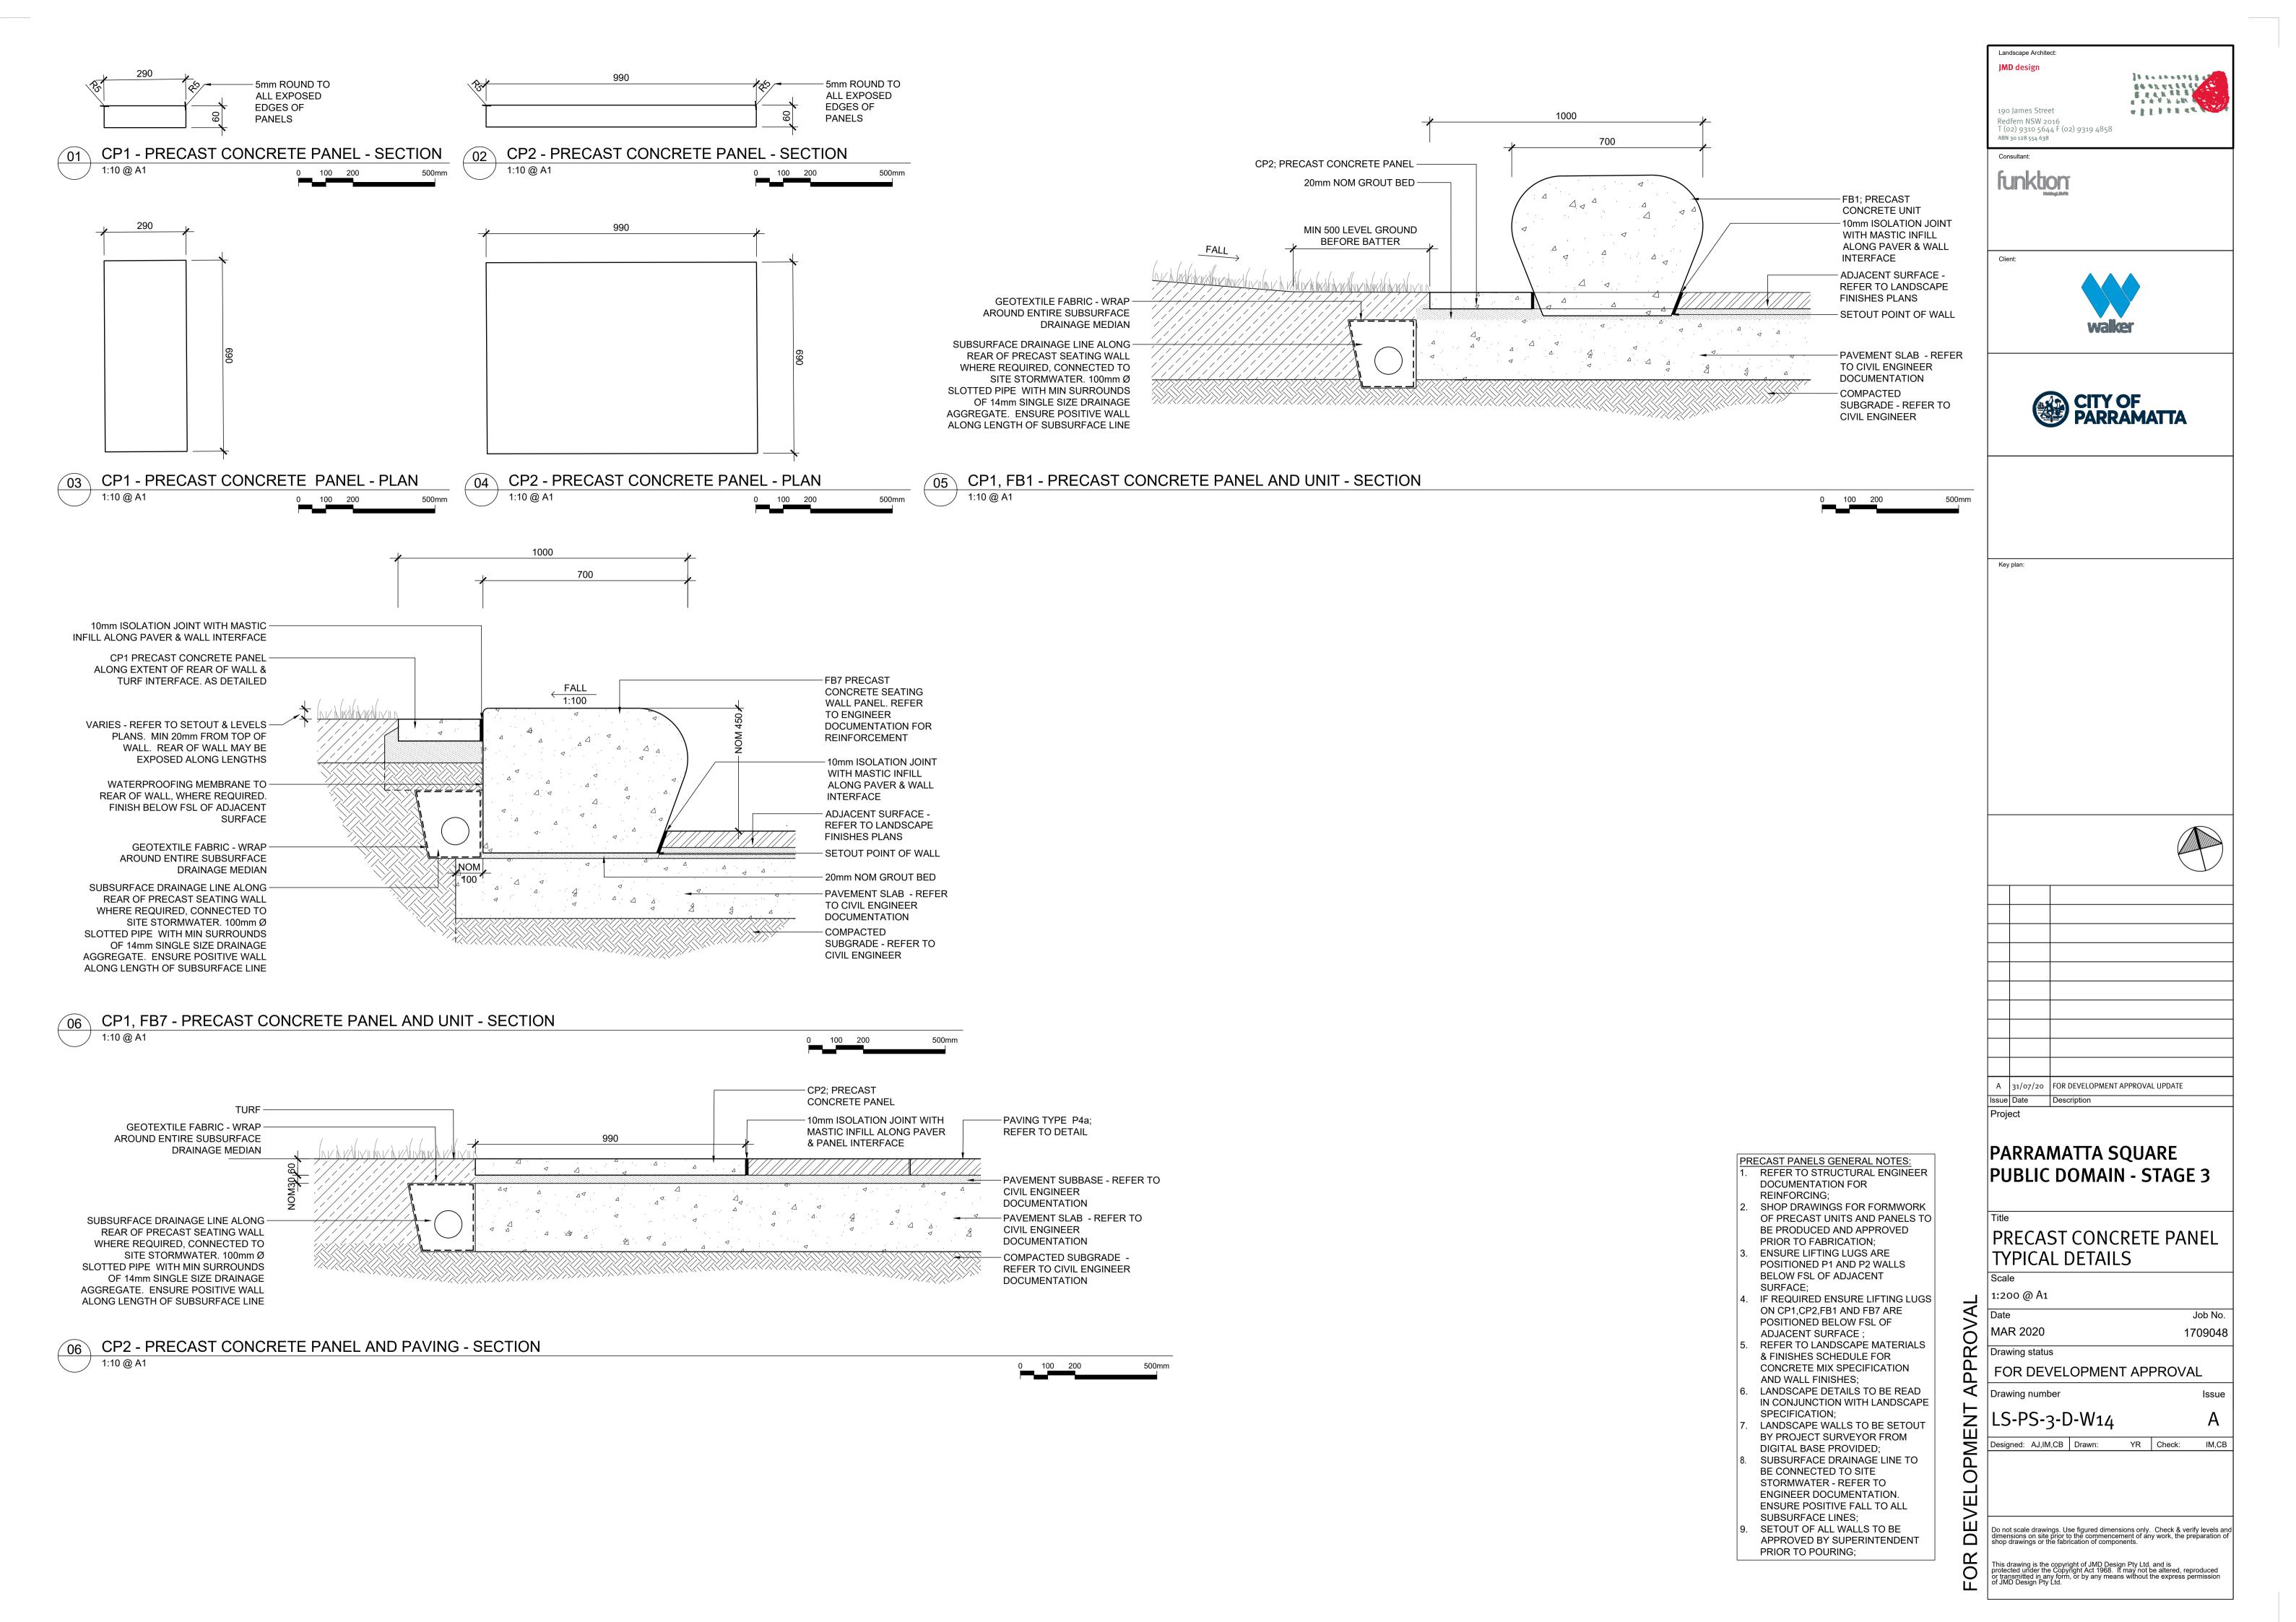

|          | FINISHES & MATERIALS SCHEDULE                         |                                                                                                                                                                                                                                                                                                                                                                                                                                                                                                                                                                                                                                                                                                                                                                                                                                                                                                                                                                                                                                                                                                                                                                                                                                                                                                                                                                                                                                                                                                                                                                                                                                                                                                                                                                                                                                                                                                                                                                                                                                                                                                                               |                           |                                                                                                                                                                      |                                                                     |                       |                         |                                   |                                        |
|----------|-------------------------------------------------------|-------------------------------------------------------------------------------------------------------------------------------------------------------------------------------------------------------------------------------------------------------------------------------------------------------------------------------------------------------------------------------------------------------------------------------------------------------------------------------------------------------------------------------------------------------------------------------------------------------------------------------------------------------------------------------------------------------------------------------------------------------------------------------------------------------------------------------------------------------------------------------------------------------------------------------------------------------------------------------------------------------------------------------------------------------------------------------------------------------------------------------------------------------------------------------------------------------------------------------------------------------------------------------------------------------------------------------------------------------------------------------------------------------------------------------------------------------------------------------------------------------------------------------------------------------------------------------------------------------------------------------------------------------------------------------------------------------------------------------------------------------------------------------------------------------------------------------------------------------------------------------------------------------------------------------------------------------------------------------------------------------------------------------------------------------------------------------------------------------------------------------|---------------------------|----------------------------------------------------------------------------------------------------------------------------------------------------------------------|---------------------------------------------------------------------|-----------------------|-------------------------|-----------------------------------|----------------------------------------|
| CODE     | ITEM/TYPE                                             | IMAGE                                                                                                                                                                                                                                                                                                                                                                                                                                                                                                                                                                                                                                                                                                                                                                                                                                                                                                                                                                                                                                                                                                                                                                                                                                                                                                                                                                                                                                                                                                                                                                                                                                                                                                                                                                                                                                                                                                                                                                                                                                                                                                                         | LOCATION                  | SPECIFICATION                                                                                                                                                        | COLOUR/FINISH                                                       | SUPPLIER/MANUFACTURER | DRAWING/<br>DETAIL REF. | ENG./SHOP<br>DRAWINGS<br>REQUIRED | SAMPLES<br>REQUIRED<br>FOR<br>APPROVAL |
| FB7      | PRECAST CONCRETE SEATING WALL TYPE 2                  |                                                                                                                                                                                                                                                                                                                                                                                                                                                                                                                                                                                                                                                                                                                                                                                                                                                                                                                                                                                                                                                                                                                                                                                                                                                                                                                                                                                                                                                                                                                                                                                                                                                                                                                                                                                                                                                                                                                                                                                                                                                                                                                               | REFER FURNITURE PLAN      | REFER TO DETAIL                                                                                                                                                      |                                                                     |                       |                         | Y                                 | Y                                      |
| FC2      | CUSTOMISED ARM CHAIR                                  |                                                                                                                                                                                                                                                                                                                                                                                                                                                                                                                                                                                                                                                                                                                                                                                                                                                                                                                                                                                                                                                                                                                                                                                                                                                                                                                                                                                                                                                                                                                                                                                                                                                                                                                                                                                                                                                                                                                                                                                                                                                                                                                               | REFER FURNITURE PLAN      | D&C ITEM SUBJECT TO DESIGN; REFER TO MANUFACTURERS DETAIL                                                                                                            | D&C ITEM SUBJECT TO DESIGN; DRESSED HARDWOOD SLATS WITH METAL FRAME | HUB                   |                         | Y                                 | Y                                      |
| FC3      | CENTENARY SQUARE SEAT                                 |                                                                                                                                                                                                                                                                                                                                                                                                                                                                                                                                                                                                                                                                                                                                                                                                                                                                                                                                                                                                                                                                                                                                                                                                                                                                                                                                                                                                                                                                                                                                                                                                                                                                                                                                                                                                                                                                                                                                                                                                                                                                                                                               | REFER TO FURNITURE PLAN   | CUSTOM SEAT WITH BACKREST (CENTENARY SQUARE SEAT) REFER TO MANUFACTURERS DETAIL                                                                                      | DRESSED HARDWOOD SLATS WITH METAL FRAME                             | HUB                   |                         | Y                                 | Y                                      |
| CP1, CP2 | PRECAST CONCRETE PANEL, TO MATCH WITH CENTENARY SQUAE |                                                                                                                                                                                                                                                                                                                                                                                                                                                                                                                                                                                                                                                                                                                                                                                                                                                                                                                                                                                                                                                                                                                                                                                                                                                                                                                                                                                                                                                                                                                                                                                                                                                                                                                                                                                                                                                                                                                                                                                                                                                                                                                               | REFER FURNITURE PLAN      | REFER TO DETAIL                                                                                                                                                      |                                                                     |                       |                         |                                   | Y                                      |
| U1       | UMBRELLA TYPE 1                                       |                                                                                                                                                                                                                                                                                                                                                                                                                                                                                                                                                                                                                                                                                                                                                                                                                                                                                                                                                                                                                                                                                                                                                                                                                                                                                                                                                                                                                                                                                                                                                                                                                                                                                                                                                                                                                                                                                                                                                                                                                                                                                                                               | REFER FURNITURE PLAN      | TYPE CENTRA CO50 - 5m DIA ROUND (OCTAGONAL) PVC COATED POLYESTER SERGE FERRARI FABRIC, POLE DIA 89mm WITH FOLDABLE ADAPTER, CUSTOM ANCHORING SET AND METAL COVER LID |                                                                     | MAK MAX               | 02,03/ LS-PS-3-D-H15    | Y                                 | Υ                                      |
| U2       | UMBRELLA TYPE 2                                       |                                                                                                                                                                                                                                                                                                                                                                                                                                                                                                                                                                                                                                                                                                                                                                                                                                                                                                                                                                                                                                                                                                                                                                                                                                                                                                                                                                                                                                                                                                                                                                                                                                                                                                                                                                                                                                                                                                                                                                                                                                                                                                                               | REFER FURNITURE PLAN      | TBC                                                                                                                                                                  |                                                                     |                       |                         | Y                                 | Y                                      |
| US       | UMBRELLA SOCKET                                       |                                                                                                                                                                                                                                                                                                                                                                                                                                                                                                                                                                                                                                                                                                                                                                                                                                                                                                                                                                                                                                                                                                                                                                                                                                                                                                                                                                                                                                                                                                                                                                                                                                                                                                                                                                                                                                                                                                                                                                                                                                                                                                                               | REFER FURNITURE PLAN      | TBC                                                                                                                                                                  |                                                                     |                       |                         | Y                                 | Y                                      |
| BN       | BIN                                                   |                                                                                                                                                                                                                                                                                                                                                                                                                                                                                                                                                                                                                                                                                                                                                                                                                                                                                                                                                                                                                                                                                                                                                                                                                                                                                                                                                                                                                                                                                                                                                                                                                                                                                                                                                                                                                                                                                                                                                                                                                                                                                                                               | I REFER FURNITURE PLAN    | 1264 x 635 x 681mm BIG BELLY HC5 SINGLE<br>STATION                                                                                                                   | GALVANISED SHEET METAL STEEL, POLYESTER TGIC POWDER COATED FINISH   | SOLAR BINS AUSTRALIA  |                         | Y                                 | Y                                      |
| DF       | DRINKING FOUNTAIN                                     | WATER | I REFER FURNITURE PLAN    | AQUAFIL FLEXIFOUNTAIN 1500BF WITH DRAINAGE<br>CAGE                                                                                                                   | STAINLESS STEEL HOUSING FRAME ANODISED ALUMINIUM HOUSING UNIT       | CIVIQ                 | 04,05/ LS-PS-3-D-H15    |                                   |                                        |
| BF       | FIXED BOLLARD                                         |                                                                                                                                                                                                                                                                                                                                                                                                                                                                                                                                                                                                                                                                                                                                                                                                                                                                                                                                                                                                                                                                                                                                                                                                                                                                                                                                                                                                                                                                                                                                                                                                                                                                                                                                                                                                                                                                                                                                                                                                                                                                                                                               | REFER FURNITURE PLAN      | LEDA FIXED PAS68 RATED MID STEEL BOLLARD - 200NB - IBR200FB68B - WITH STAINLESS STEEL SLEEVE (SSS 200FB) - 7500kg VEHICLE AT 64km/h                                  | STAINLESS STEEL                                                     | LEDA SECURAPOST       | 02/ LS-PS-3-D-H16       |                                   | Y<br>SAMPLE OF FINISH<br>REQUIRED      |
| BR       | RETRACTABLE / SLIDING<br>BOLLARD                      |                                                                                                                                                                                                                                                                                                                                                                                                                                                                                                                                                                                                                                                                                                                                                                                                                                                                                                                                                                                                                                                                                                                                                                                                                                                                                                                                                                                                                                                                                                                                                                                                                                                                                                                                                                                                                                                                                                                                                                                                                                                                                                                               | REFER TO FURNITURE PLAN   | TBC; CoPC TO CONFIRM                                                                                                                                                 |                                                                     |                       |                         | Y                                 | Y<br>SAMPLE OF FINISH<br>REQUIRED      |
| ВІ       | INTERCOM BOLLARD                                      |                                                                                                                                                                                                                                                                                                                                                                                                                                                                                                                                                                                                                                                                                                                                                                                                                                                                                                                                                                                                                                                                                                                                                                                                                                                                                                                                                                                                                                                                                                                                                                                                                                                                                                                                                                                                                                                                                                                                                                                                                                                                                                                               | REFER TO FURNITURE PLAN   | LEDA CUSTOMISED BOLLARD INTERCOM BY ELECTRICAL ENGINEER                                                                                                              | STAINLESS STEEL TO MATCH FIXED & RETRACTABLE BOLLARDS               | LEDA SECURAPOST       |                         |                                   | Y<br>SAMPLE OF FINISH<br>REQUIRED      |
|          | TREE GRATE, SUBFRAME                                  |                                                                                                                                                                                                                                                                                                                                                                                                                                                                                                                                                                                                                                                                                                                                                                                                                                                                                                                                                                                                                                                                                                                                                                                                                                                                                                                                                                                                                                                                                                                                                                                                                                                                                                                                                                                                                                                                                                                                                                                                                                                                                                                               | REFER TO FURNITURE PLAN   | 2100 x 2100mm TREE GRATE  D&C ITEM SUBJECT TO DESIGN;  REFER TO REGAL DETAIL                                                                                         | D&C ITEM SUBJECT TO DESIGN                                          | BY BUILDER            |                         | Y                                 | Y                                      |
| TP       | TREE PIT                                              |                                                                                                                                                                                                                                                                                                                                                                                                                                                                                                                                                                                                                                                                                                                                                                                                                                                                                                                                                                                                                                                                                                                                                                                                                                                                                                                                                                                                                                                                                                                                                                                                                                                                                                                                                                                                                                                                                                                                                                                                                                                                                                                               | I REFER TO FURNITURE PLAN | BLACK HORIZON Ο POROUS PAVING, Φ1500MM<br>CIRCULAR                                                                                                                   | BLACK                                                               | FITAPAVE              |                         | Y                                 | Y                                      |