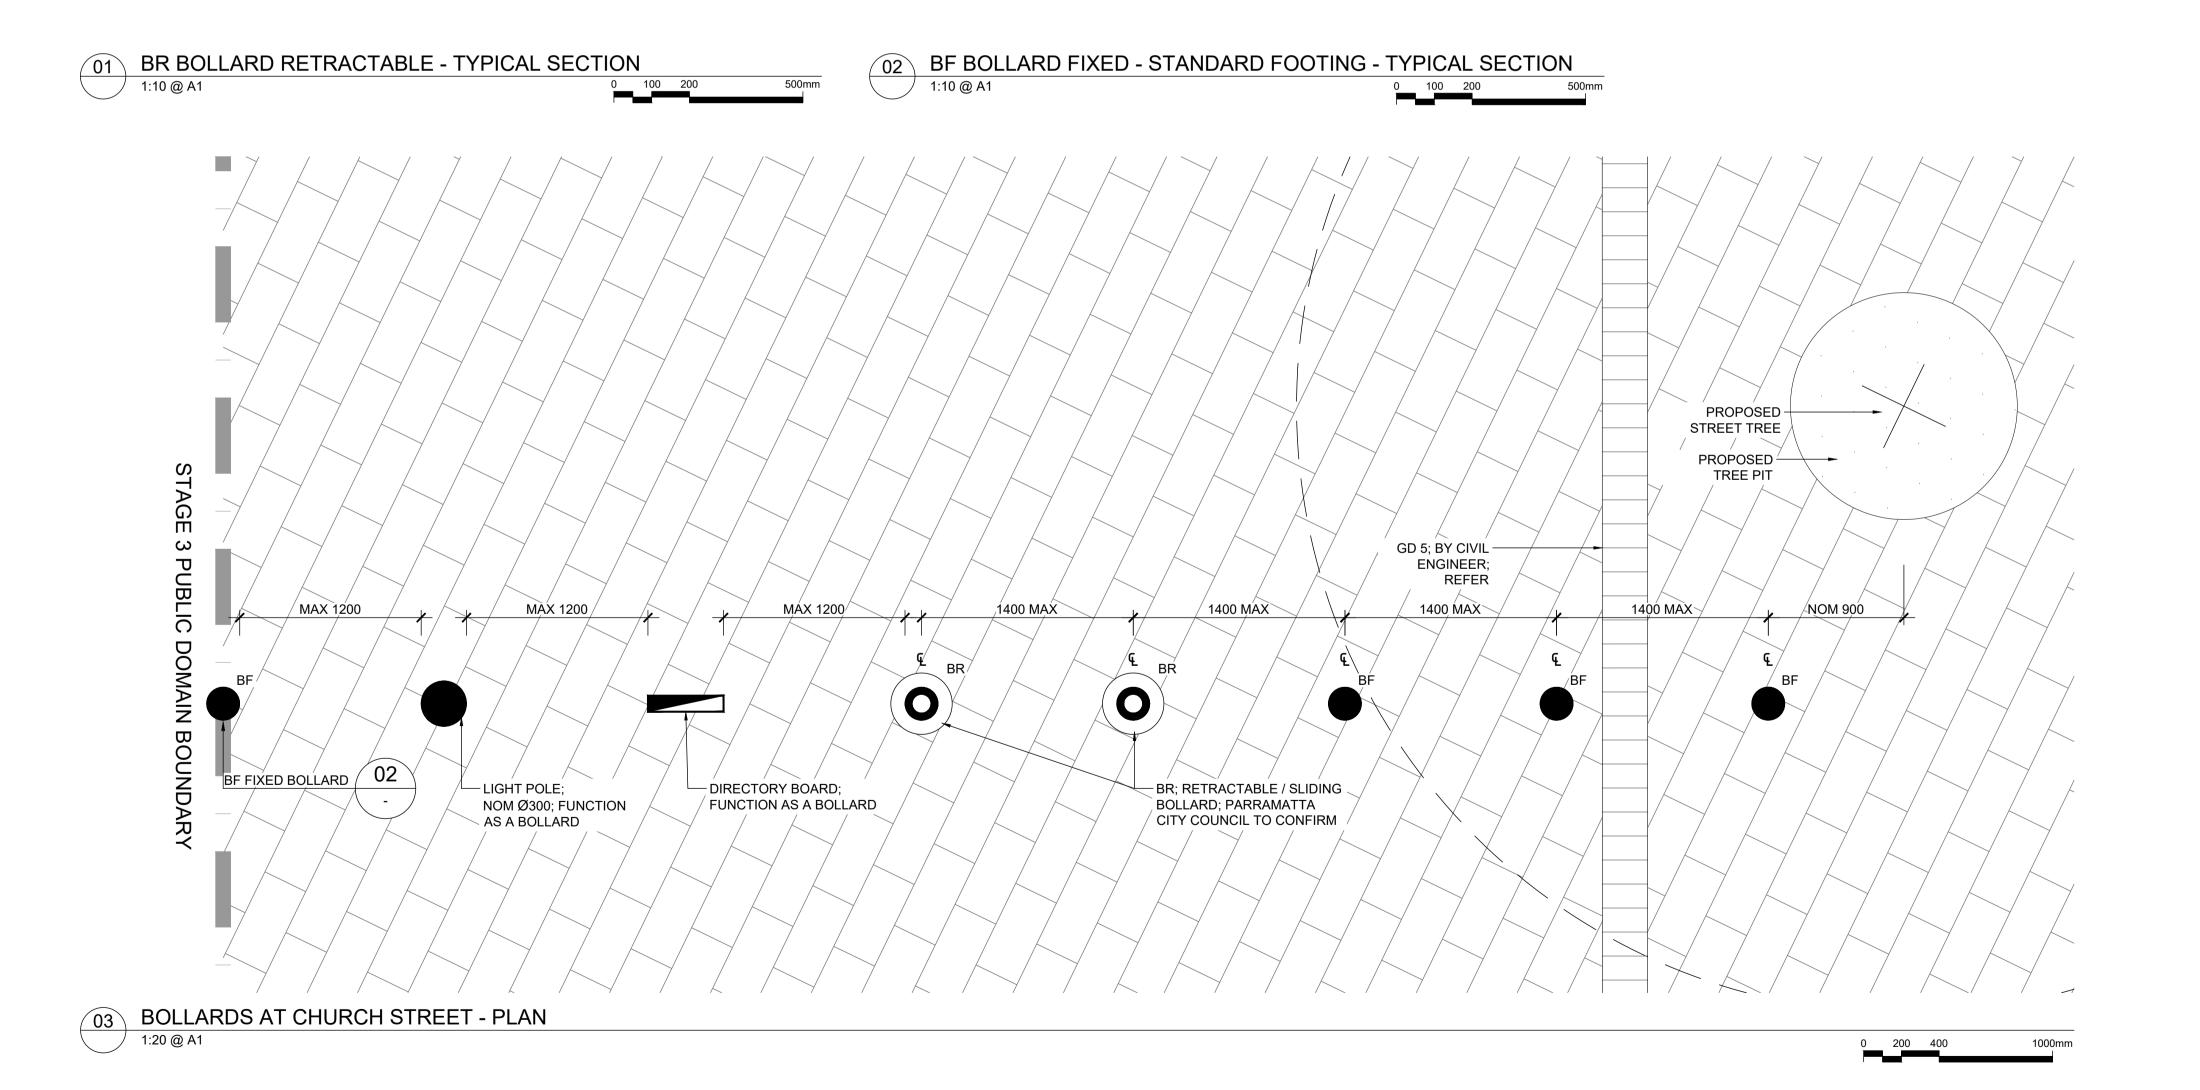

NOTE:
FIXED BOLLARD WITH SHALLOW MOUNTED
FOOTING TO BE INSTALLED AT CIVIC LINK - TO
MANUFACTURERS LEDA DETAIL

Landscape Architect: JMD design 190 James Street Redfern NSW 2016 T (02) 9310 5644 F (02) 9319 4858 ABN 30 128 554 638 Consultant: funktion CITY OF PARRAMATTA Key plan: B 31/07/20 FOR DEVELOPMENT APPROVAL UPDATE A 01/05/20 FOR DEVELOPMENT APPROVAL

Issue Date Description Project PARRAMATTA SQUARE PUBLIC DOMAIN - STAGE 3 HARDWORKS DETAILS BOLLARDS AS SHOWN @ A1 Job No. MAR 2020 1709048 Drawing status FOR DEVELOPMENT APPROVAL Drawing number LS-PS-3-D-H<sub>1</sub>6 Designed: AJ,IM,CB Drawn: