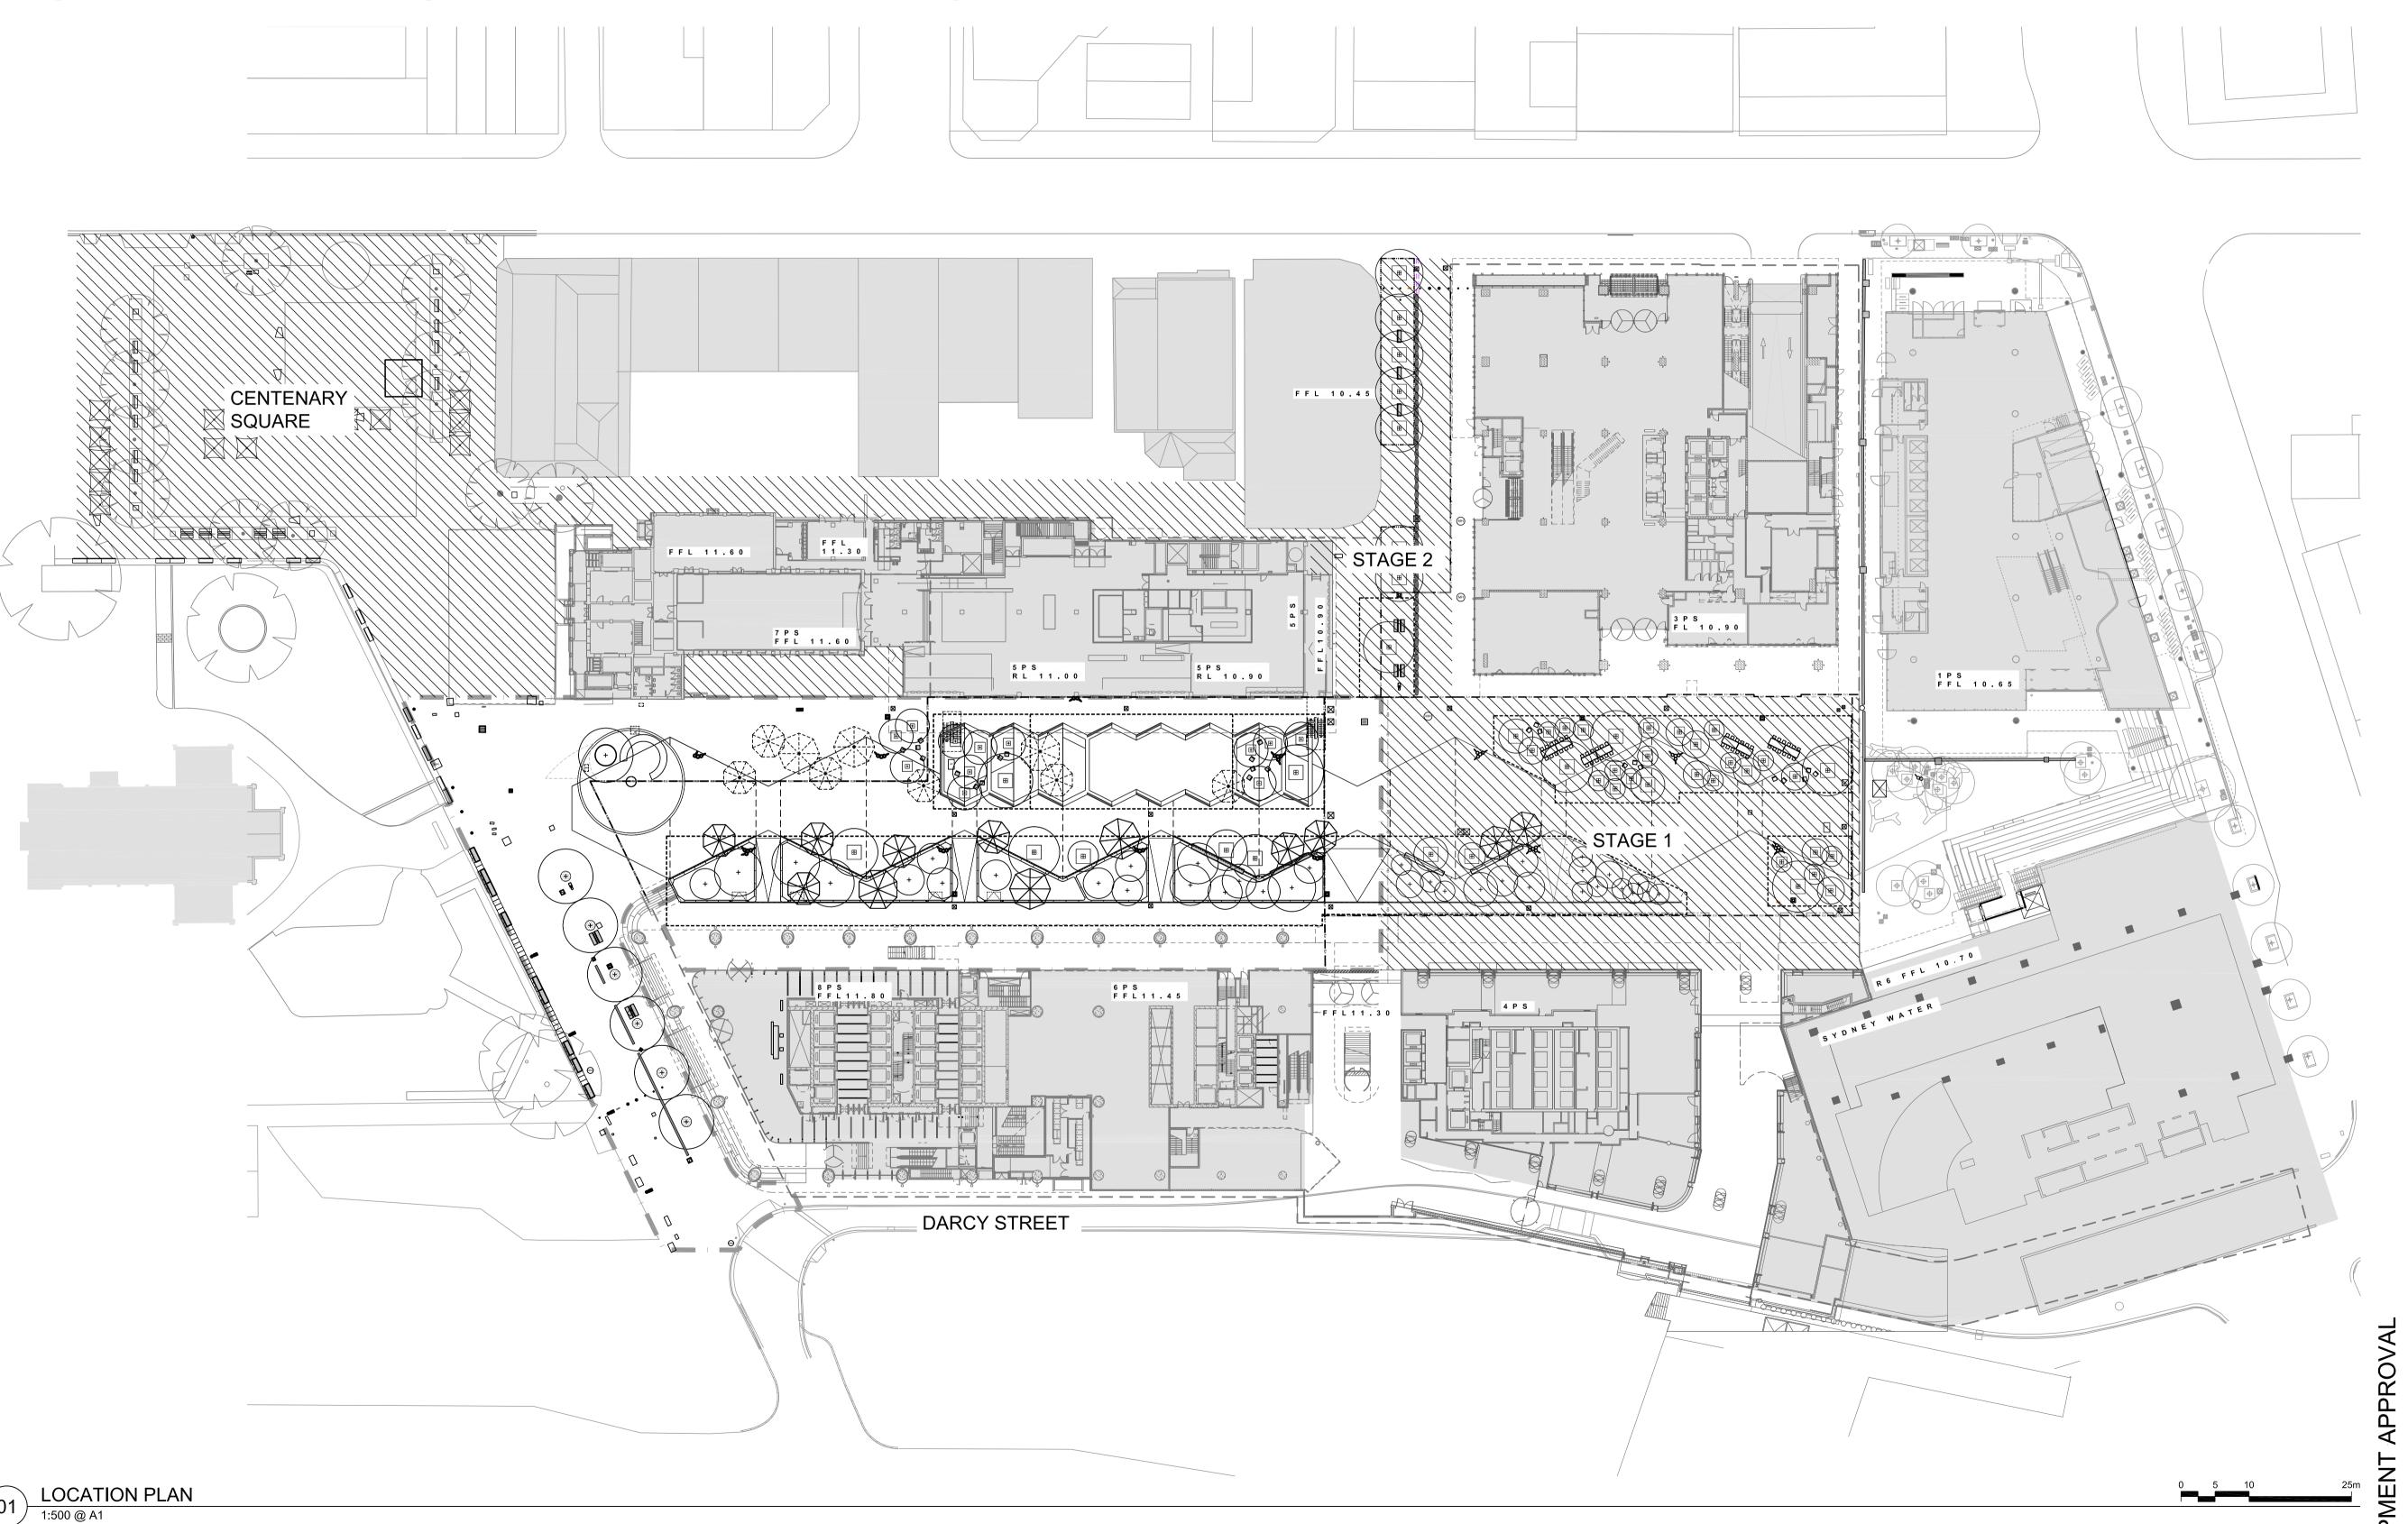

# PARRAMATTA SQUARE PUBLIC DOMAIN - STAGE 3

FOR DEVELOPMENT APPROVAL

funktion

walker

Key plan:

PARRAMATTA SQUARE PUBLIC DOMAIN - STAGE 3

B 31/07/20 FOR DEVELOPMENT APPROVAL UPDATE

A 01/05/20 FOR DEVELOPMENT APPROVAL