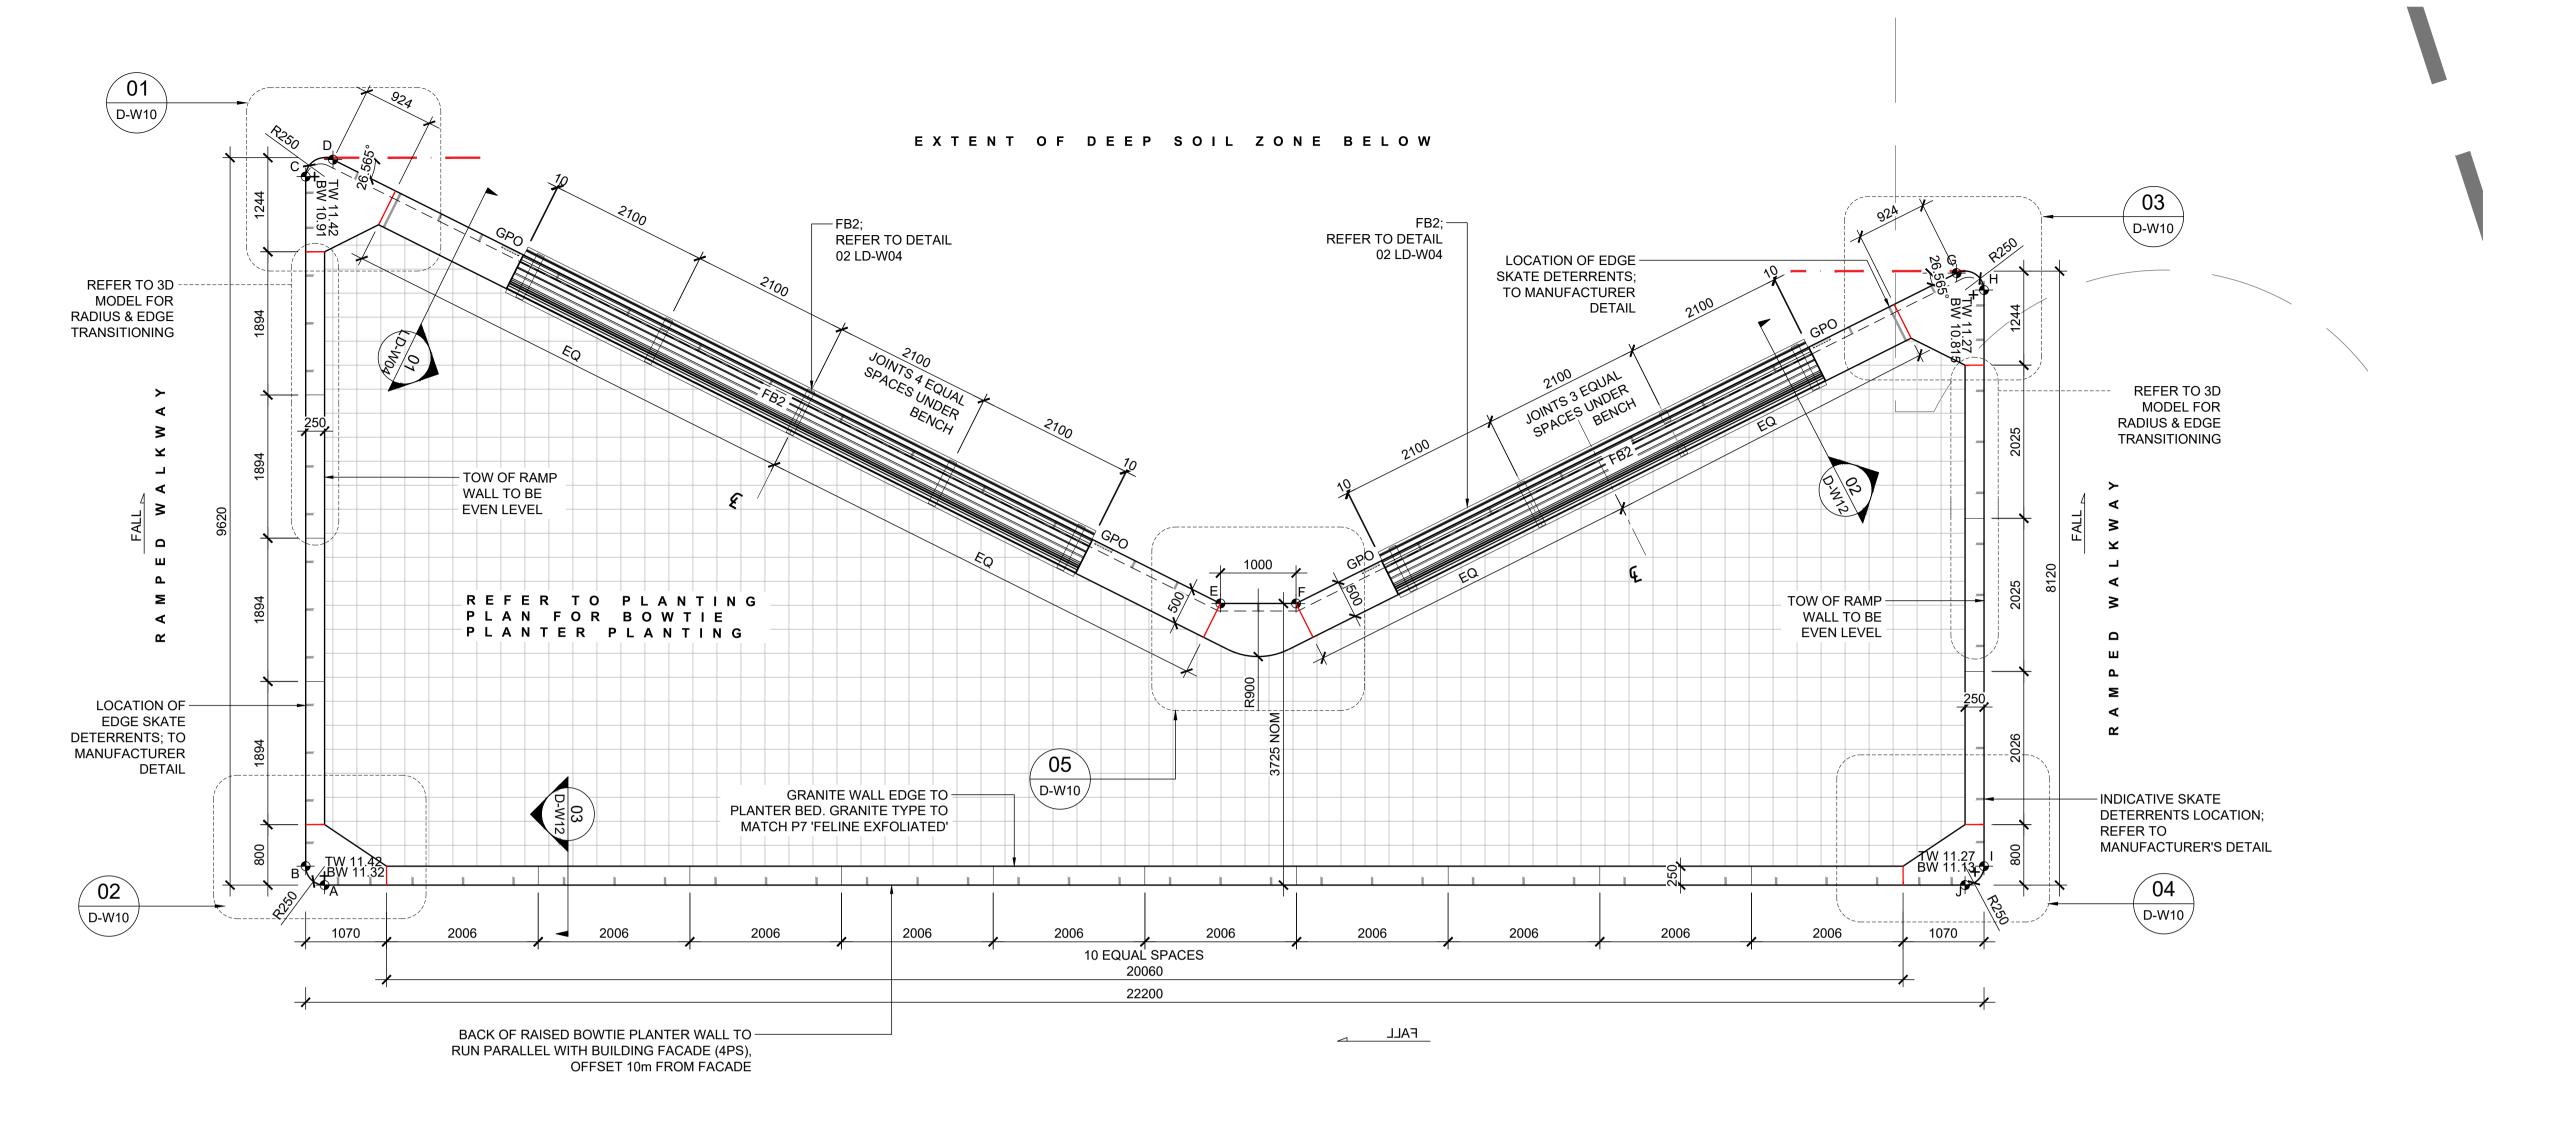

Landscape Architect: JMD design

190 James Street

funktion

Redfern NSW 2016 T (02) 9310 5644 F (02) 9319 4858 ABN 30 128 554 638

12 2 - 2 - 2 - 2 7 2 4 4 3

REFER TO PLANTING PLAN

PLANTER BED PLANTING

05 BOWTIE PLANTER 2,3,4 - CENTRE PIECE DETAIL

411111 de 10

BOWTIE PLANTERS (GW1) WALL CORNER DETAILS 01

1:200 @ A1 Job No.

06 BOWTIE PLANTER - TYPICAL JOINT SECTION

MAR 2020 1709048 Drawing status

FOR DEVELOPMENT APPROVAL Drawing number

LS-PS-3-D-W10

Designed: AJ,IM,CB Drawn: