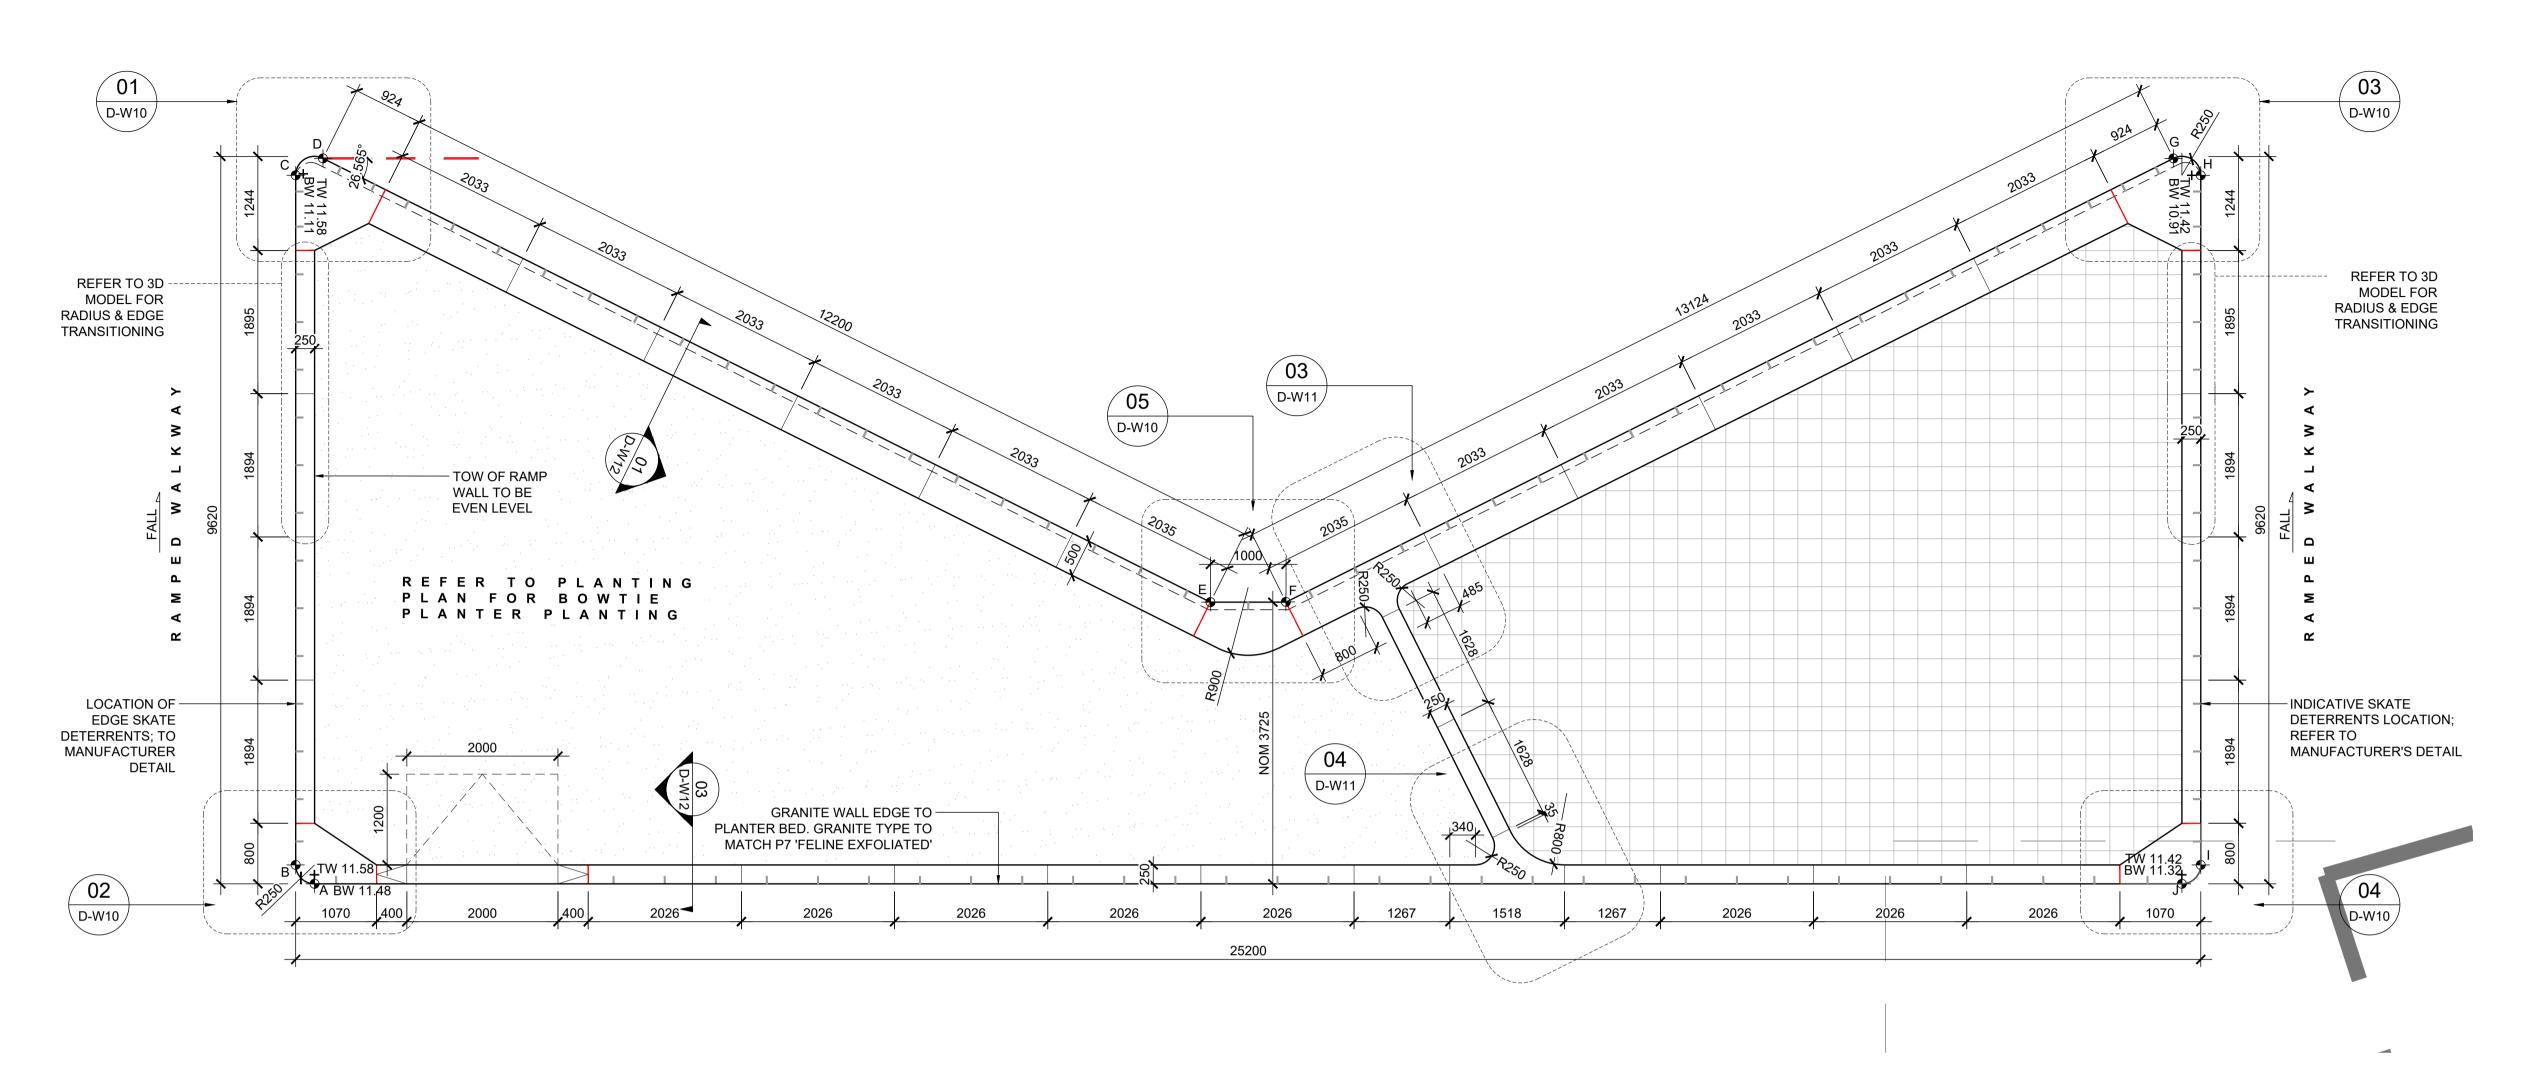

CITY OF PARRAMATTA STAGE 1 A 01/05/20 FOR DEVELOPMENT APPROVAL

Issue Date Description PARRAMATTA SQUARE **PUBLIC DOMAIN - STAGE 3** BOWTIE PLANTERS (GW1) PLANTER 2 1:200 @ A1 Job No. MAR 2020 1709048 FOR DEVELOPMENT APPROVAL Drawing number LS-PS-3-D-Wo2 Do not scale drawings. Use figured dimensions only. Check & verify levels and dimensions on site prior to the commencement of any work, the preparation of shop drawings or the fabrication of components. This drawing is the copyright of JMD Design Pty Ltd. and is protected under the Copyright Act 1968. It may not be altered, reproduced or transmitted in any form, or by any means without the express permission of JMD Design Pty Ltd.