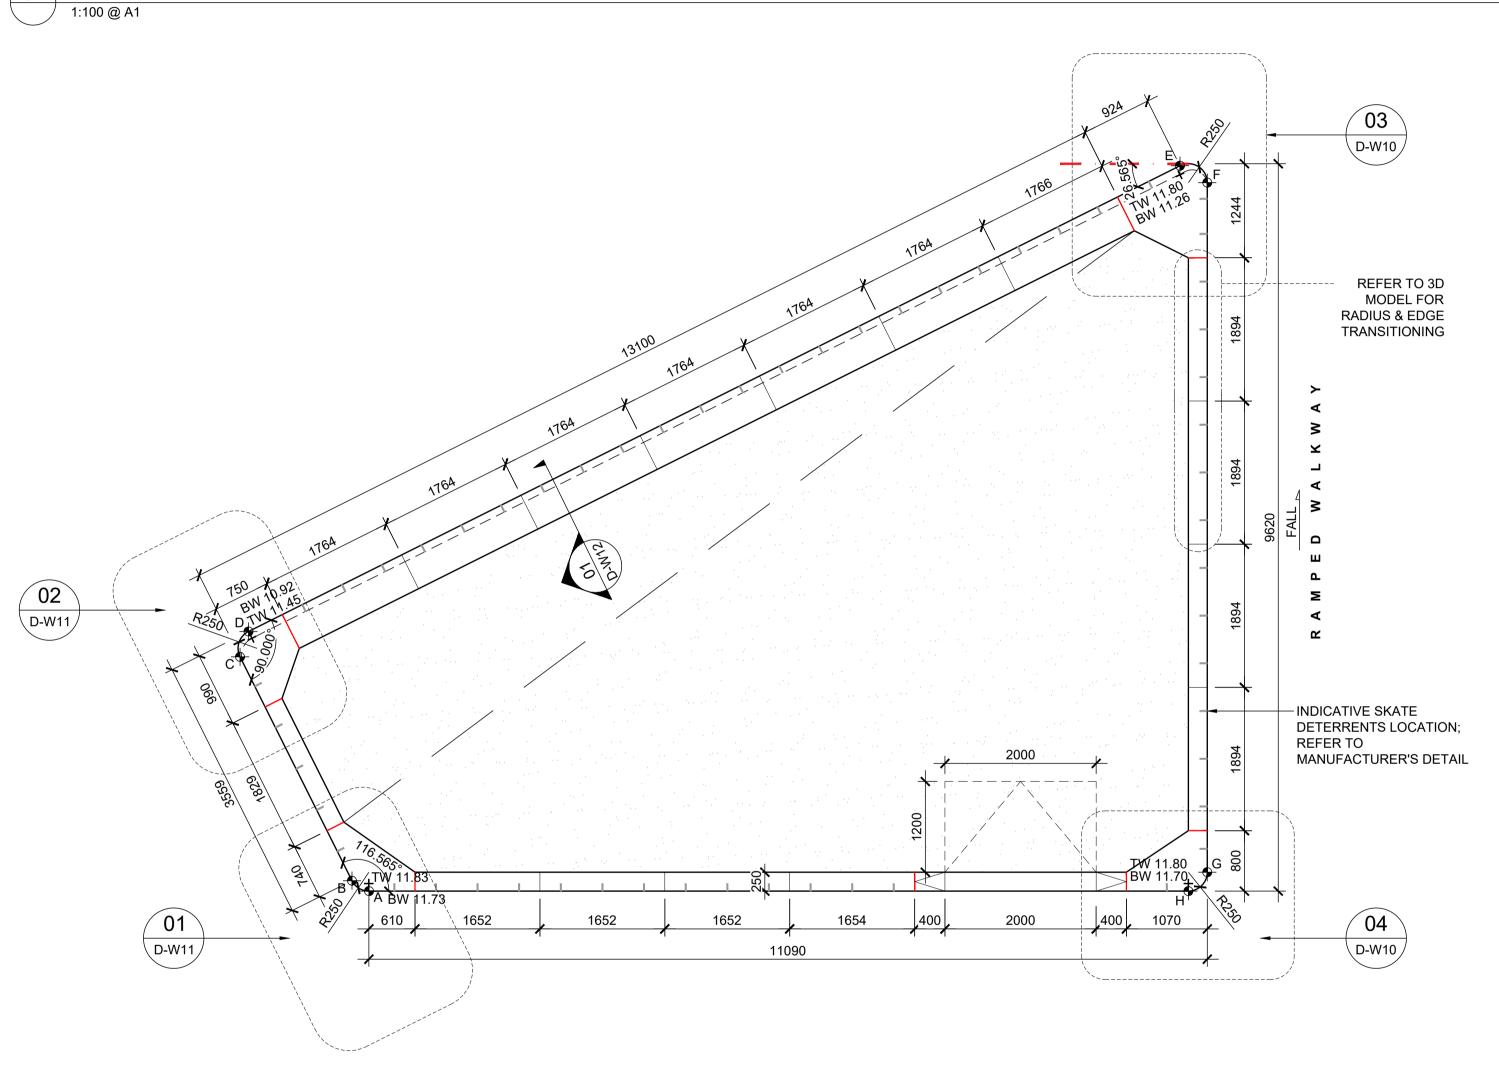

140mm 200mm

GW1 BOWTIE PLANTER WALL SETOUT NOTES:

1. GW1 PLANTERS TO BE SETOUT AS DOCUMENTED WITH 26.5° ANGLE TO SETOUT LINE TO ALIGN WITH FEATURE PAVING. BACK OF GW1 PLANTERS TO BE 10m FROM BUILDING FACADE, PARALLEL TO SUBDIVISION LINE, TO ALLOW FOR CONSTANT 10m COMMERCIAL & ACTIVATION ZONE

GENERAL BOWTIE PLANTER WALL NOTES:

1. BOWTIE PLANTERS DETAIL PLANS TO BE READ IN CONJUNCTION WITH FINISHED LEVELS PLANS LL01 AND LANDSCAPE SECTIONS LC01-LC02

funktion

BOWTIE PLANTER (GW1) - PLANTER 1 - DETAIL PLAN

01 BOWTIE PLANTER (GW1) - PLANTER 2 - DETAIL PLAN

1:50 @ A1

BOWTIE PLANTER (GW1) - PLANTER B - FLATTENED ELEVATION

GW1 BOWTIE PLANTER WALL SETOUT NOTES:

1. GW1 PLANTERS TO BE SETOUT AS DOCUMENTED WITH 26.5° ANGLE TO SETOUT LINE TO ALIGN WITH FEATURE PAVING. BACK OF GW1 PLANTERS TO BE 10m FROM BUILDING FACADE, PARALLEL TO SUBDIVISION LINE, TO ALLOW FOR CONSTANT 10m COMMERCIAL & ACTIVATION ZONE

1:50 @ A1

0 0.5 1 2.5n

GW1 BOWTIE PLANTER WALL SETOUT NOTES:
1. GW1 PLANTERS TO BE SETOUT AS DOCUMENTED WITH 26.5° ANGLE TO SETOUT LINE TO ALIGN WITH FEATURE PAVING.
2. BACK OF GW1 PLANTERS TO BE 10m FROM BUILDING FACADE, PARALLEL TO SUBDIVISION LINE, TO ALLOW FOR CONSTANT 10m COMMERCIAL & ACTIVATION ZONE