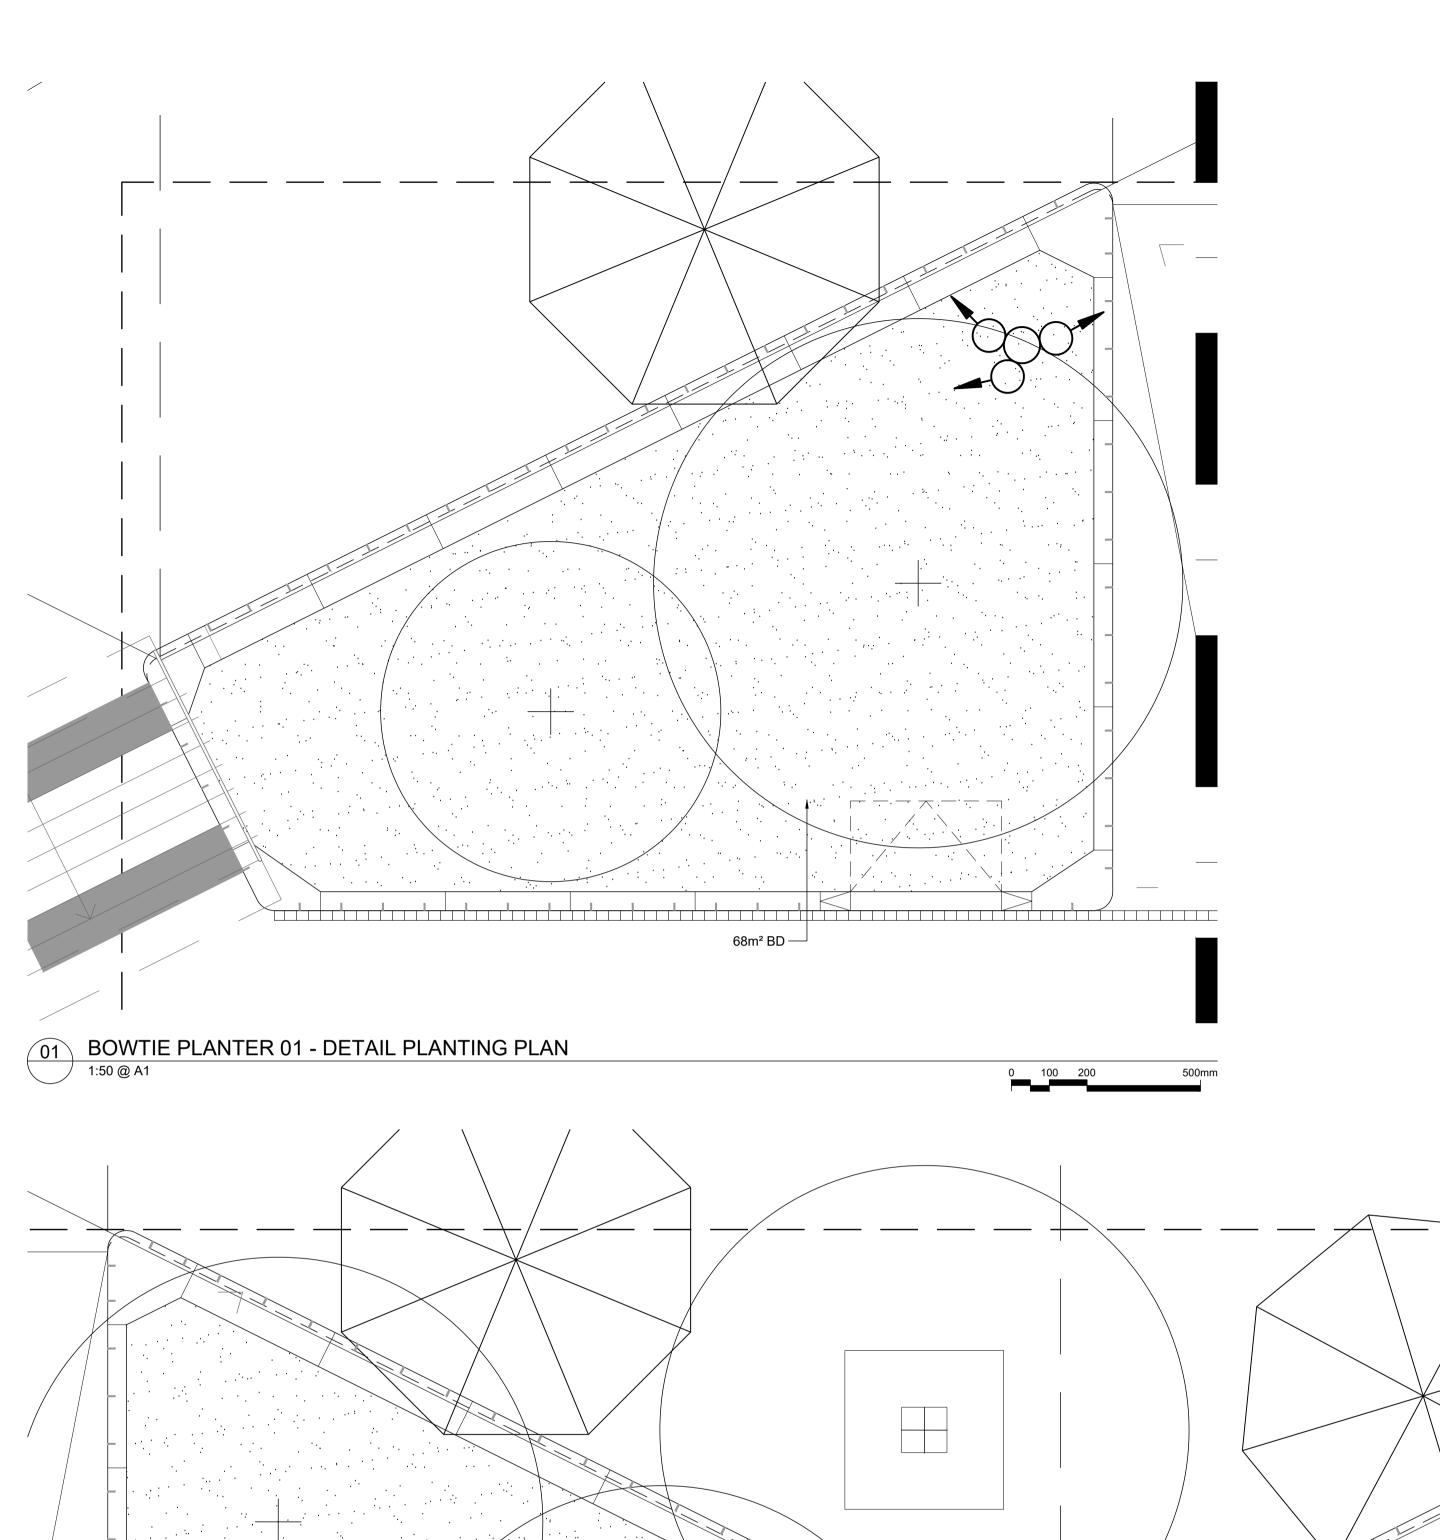

| PLANT SCHEDULE LPo3 - BOWTIE PLANTERS |                                     |                          |          |         |       |  |
|---------------------------------------|-------------------------------------|--------------------------|----------|---------|-------|--|
| GRASSES & GROUNDCOVERS                |                                     |                          |          |         |       |  |
| SYM                                   | SPECIES                             | COMMON NAME              | POT SIZE | SPACING | TOTAL |  |
| BD                                    | Bouteloua dactyloides 'Shademaster' | Shademaster Buffalo Turf | /        | /       | 210   |  |

02 BOWTIE PLANTER 02 - DETAIL PLANTING PLAN

1:50 @ A1

DR Dichondra repens Kidney Weed

LM Liriope muscari 'Evergreen giant' Evergreen Giant Lily Turf

BD Bouteloua dactyloides 'Shademaster' Shademaster Buffalo Turf

140mm 200mm

GW1 BOWTIE PLANTER WALL SETOUT NOTES:

1. GW1 PLANTERS TO BE SETOUT AS DOCUMENTED WITH 26.5° ANGLE TO SETOUT LINE TO ALIGN WITH FEATURE PAVING. BACK OF GW1 PLANTERS TO BE 10m FROM BUILDING FACADE, PARALLEL TO SUBDIVISION LINE, TO ALLOW FOR CONSTANT 10m COMMERCIAL & ACTIVATION ZONE

GENERAL BOWTIE PLANTER WALL NOTES:

1. BOWTIE PLANTERS DETAIL PLANS TO BE READ IN CONJUNCTION WITH FINISHED LEVELS PLANS LL01 AND LANDSCAPE SECTIONS LC01-LC02

funktion