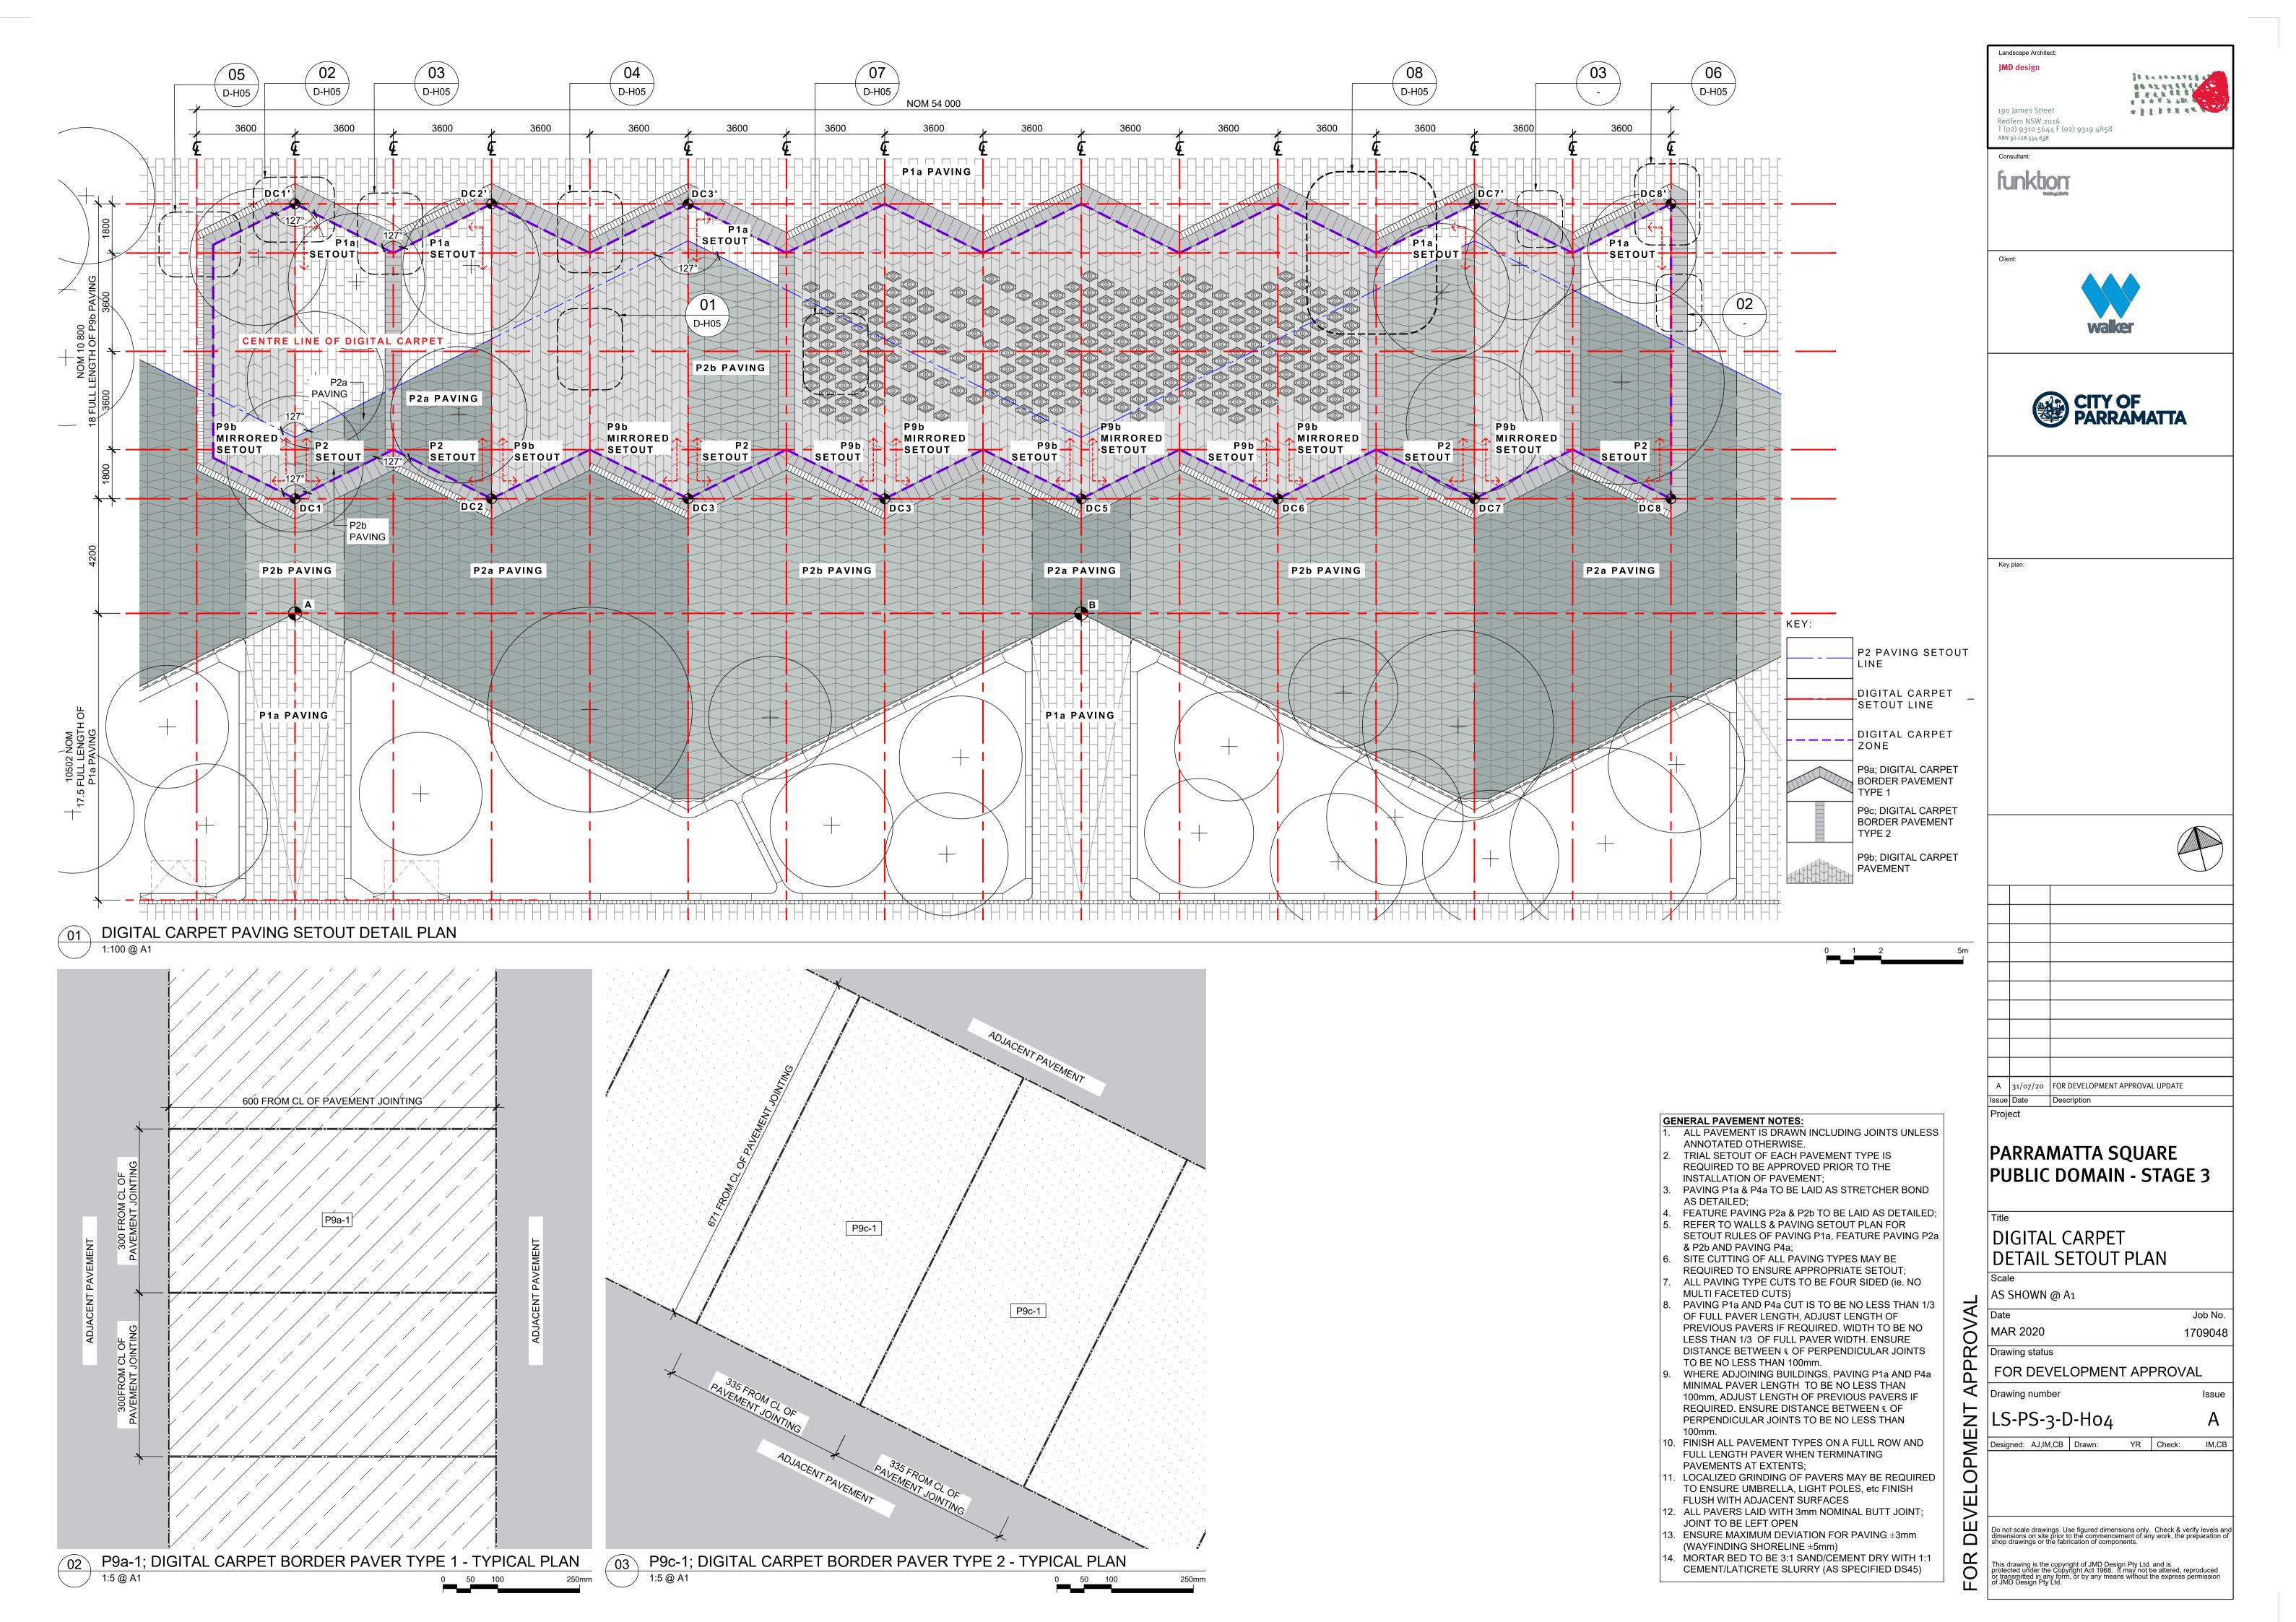

AND/CEMENT DRY WITH 1:1 CEMENT/LATICRETE SLURRY (AS SPECIFIED DS45)

Landscape Architect: JMD design 12 20 20 25 27 2 4 4 190 James Street 4111146 Redfern NSW 2016 T (02) 9310 5644 F (02) 9319 4858

funktion

ABN 30 128 554 638

Consultant:







# B 31/07/20 FOR DEVELOPMENT APPROVAL UPDATE A 01/05/20 FOR DEVELOPMENT APPROVAL Description Project

#### PARRAMATTA SQUARE **PUBLIC DOMAIN - STAGE 3**

HARDWORKS DETAILS PAVING SETOUT 02

AS SHOWN @ A1

Job No. MAR 2020 1709048 Drawing status

Ō

FOR DEVEL Drawing number FOR DEVELOPMENT APPROVAL

Issue

LS-PS-3-D-Ho3 Designed: AJ,IM,CB Drawn:

Do not scale drawings. Use figured dimensions only. Check & verify levels and dimensions on site prior to the commencement of any work, the preparation of shop drawings or the fabrication of components.









GENERAL PIT & GRATED DRAIN NOTES:

1. FOR PIT & GRATED DRAIN SIZES REFER TO CIVIL ENGINEER DOCUMENTATION

Do not scale drawings. Use figured dimensions only. Check & verify levels a dimensions on site prior to the commencement of any work, the preparation shop drawings or the fabrication of components.

This drawing is the copyright of JMD Design Pty Ltd. and is protected under the Copyright Act 1968. It may not be altered, reproduced or transmitted in any form, or by any means without the express permission of JMD Design Pty Ltd.



O1 STORMWATER PIT LID IN P1a AND P4a PAVING - TYPICAL PLAN 1:10 @ A1

O2 STORMWATER PIT (600X900) LID IN P1a AND P4a PAVING - TYPICAL PLAN 1:10 @ A1

STORMWATER PIT (900X900) LID IN P1a AND P4a PAVING - TYPICAL PLAN



STORMWATER PIT LID TYPICAL SECTIO