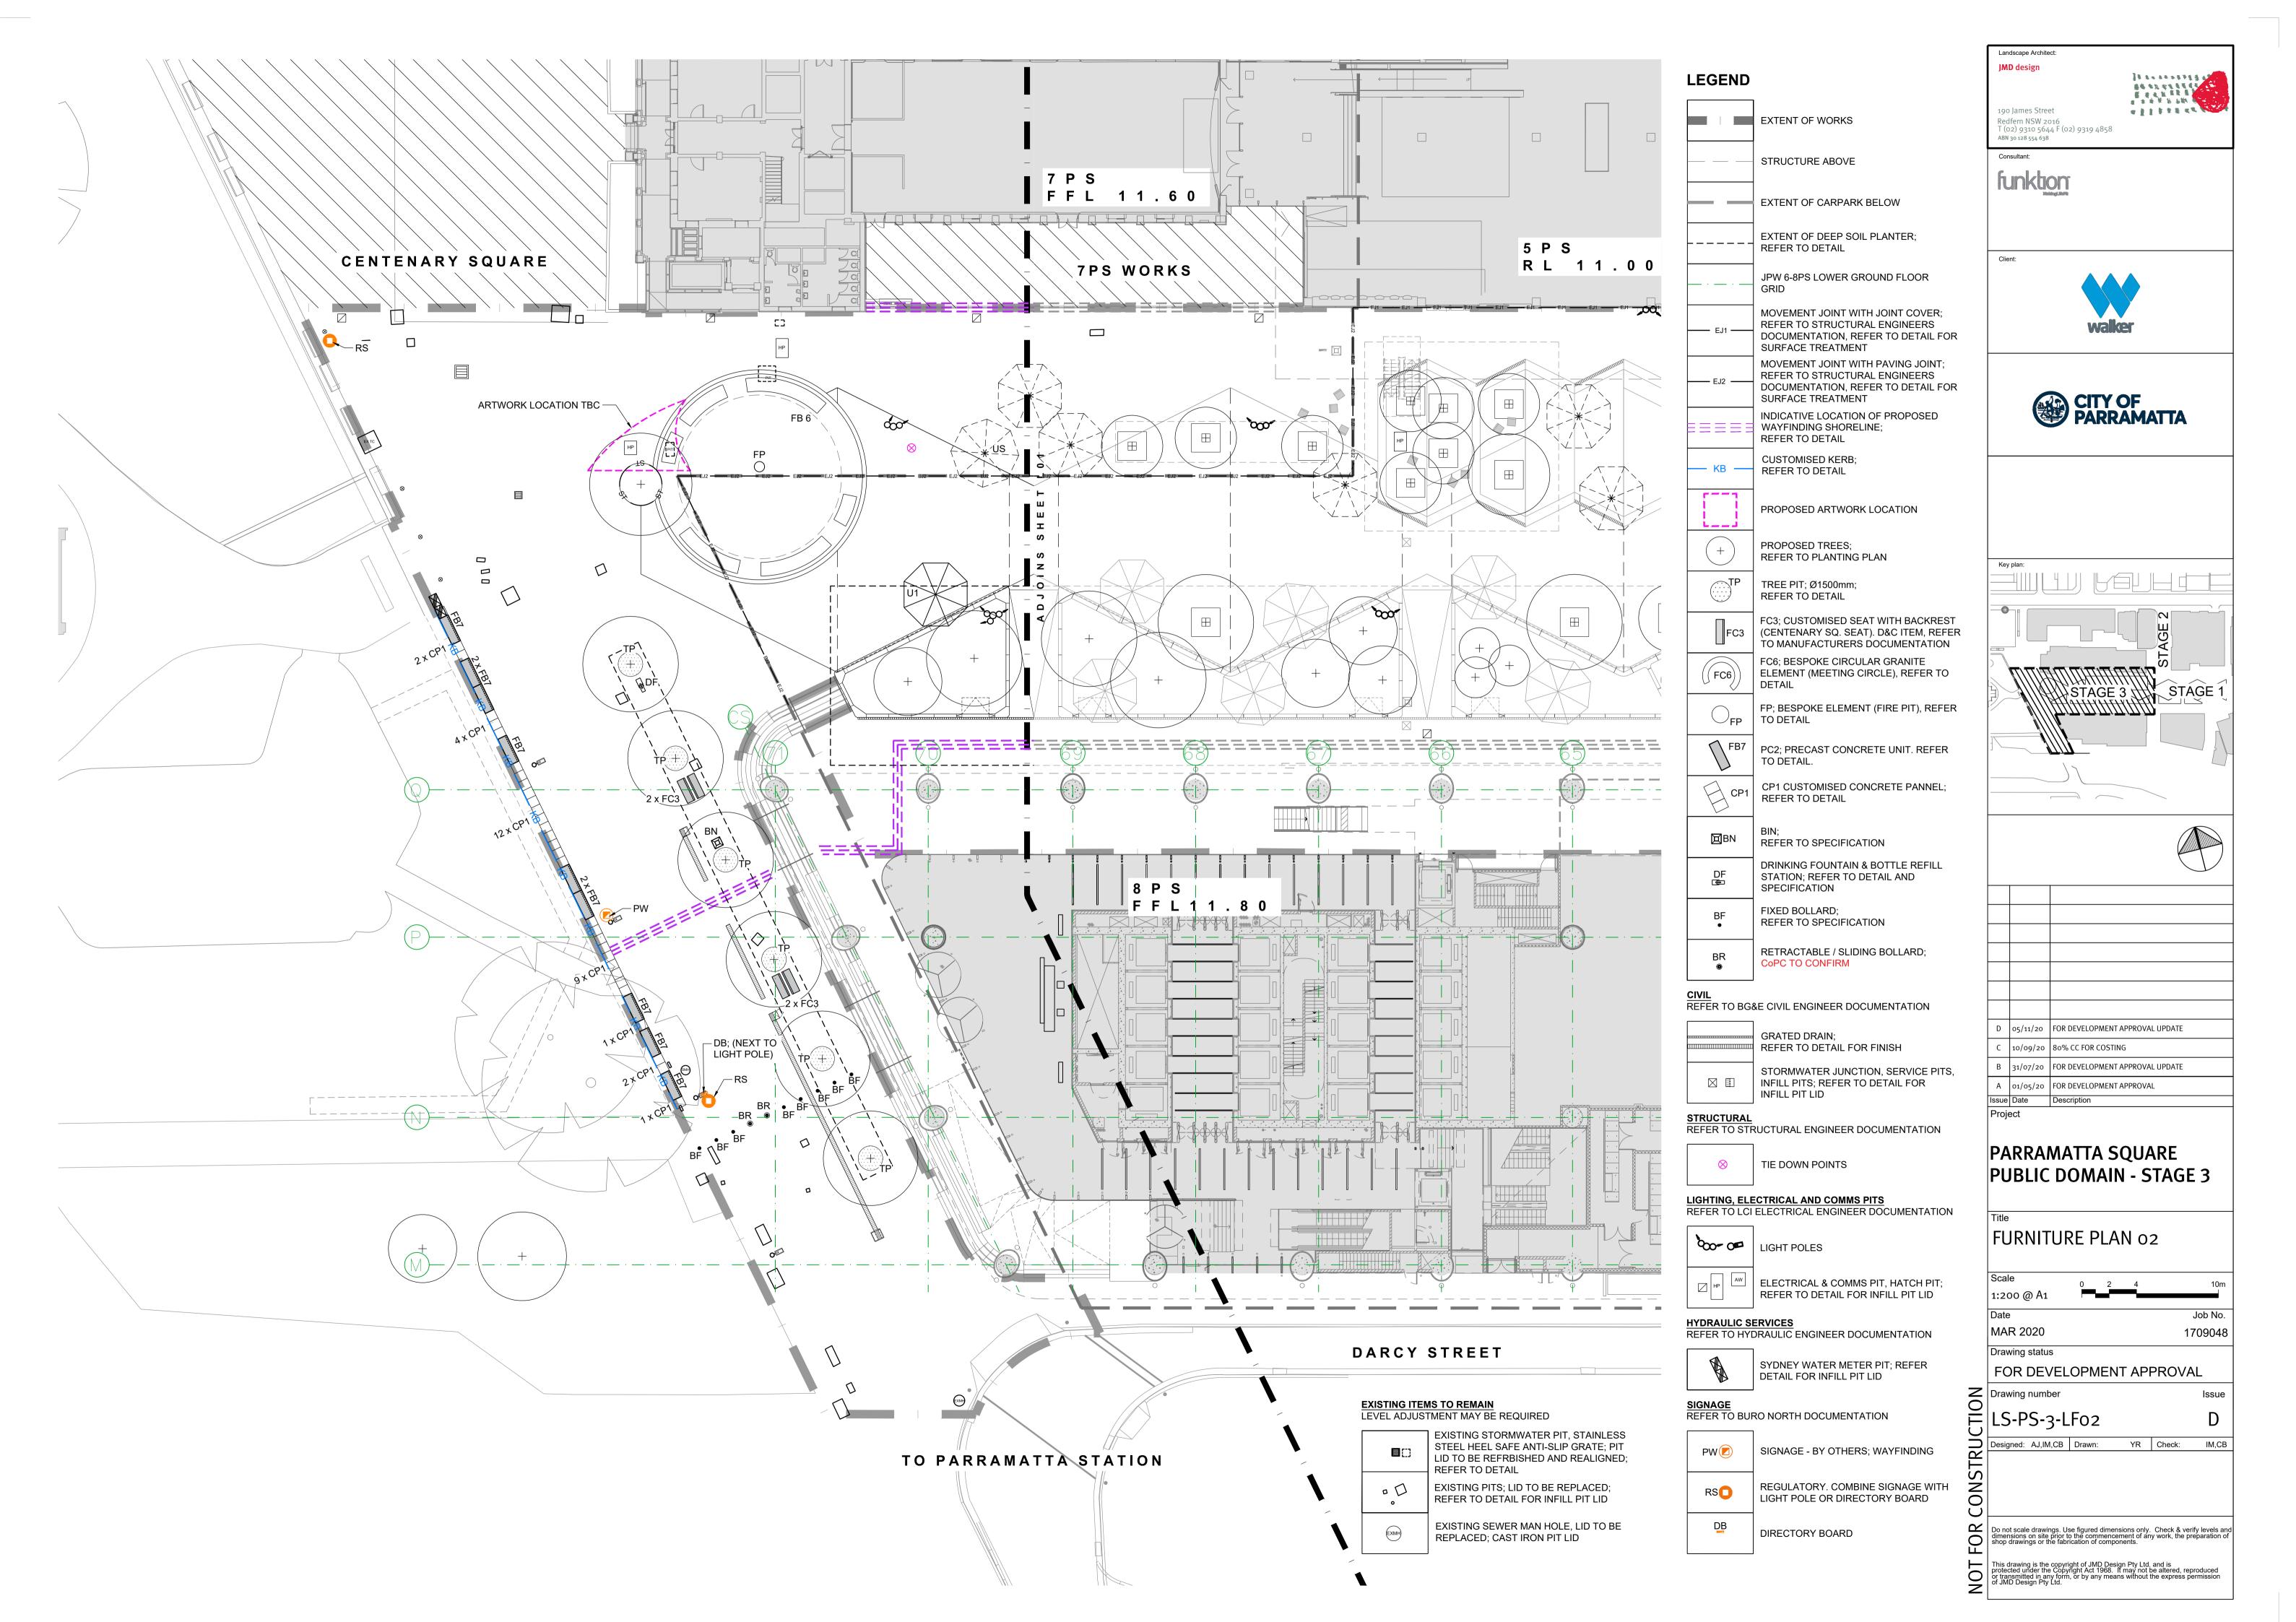

|          | FINISHES & MATERIALS SCHEDULE                         |                                                                                                                                                                                                                                                                                                                                                                                                                                                                                                                                                                                                                                                                                                                                                                                                                                                                                                                                                                                                                                                                                                                                                                                                                                                                                                                                                                                                                                                                                                                                                                                                                                                                                                                                                                                                                                                                                                                                                                                                                                                                                                                               |                           |                                                                                                                                                                      |                                                                     |                       |                         |                                   |                                        |
|----------|-------------------------------------------------------|-------------------------------------------------------------------------------------------------------------------------------------------------------------------------------------------------------------------------------------------------------------------------------------------------------------------------------------------------------------------------------------------------------------------------------------------------------------------------------------------------------------------------------------------------------------------------------------------------------------------------------------------------------------------------------------------------------------------------------------------------------------------------------------------------------------------------------------------------------------------------------------------------------------------------------------------------------------------------------------------------------------------------------------------------------------------------------------------------------------------------------------------------------------------------------------------------------------------------------------------------------------------------------------------------------------------------------------------------------------------------------------------------------------------------------------------------------------------------------------------------------------------------------------------------------------------------------------------------------------------------------------------------------------------------------------------------------------------------------------------------------------------------------------------------------------------------------------------------------------------------------------------------------------------------------------------------------------------------------------------------------------------------------------------------------------------------------------------------------------------------------|---------------------------|----------------------------------------------------------------------------------------------------------------------------------------------------------------------|---------------------------------------------------------------------|-----------------------|-------------------------|-----------------------------------|----------------------------------------|
| CODE     | ITEM/TYPE                                             | IMAGE                                                                                                                                                                                                                                                                                                                                                                                                                                                                                                                                                                                                                                                                                                                                                                                                                                                                                                                                                                                                                                                                                                                                                                                                                                                                                                                                                                                                                                                                                                                                                                                                                                                                                                                                                                                                                                                                                                                                                                                                                                                                                                                         | LOCATION                  | SPECIFICATION                                                                                                                                                        | COLOUR/FINISH                                                       | SUPPLIER/MANUFACTURER | DRAWING/<br>DETAIL REF. | ENG./SHOP<br>DRAWINGS<br>REQUIRED | SAMPLES<br>REQUIRED<br>FOR<br>APPROVAL |
| FB7      | PRECAST CONCRETE SEATING WALL TYPE 2                  |                                                                                                                                                                                                                                                                                                                                                                                                                                                                                                                                                                                                                                                                                                                                                                                                                                                                                                                                                                                                                                                                                                                                                                                                                                                                                                                                                                                                                                                                                                                                                                                                                                                                                                                                                                                                                                                                                                                                                                                                                                                                                                                               | REFER FURNITURE PLAN      | REFER TO DETAIL                                                                                                                                                      |                                                                     |                       |                         | Y                                 | Y                                      |
| FC2      | CUSTOMISED ARM CHAIR                                  |                                                                                                                                                                                                                                                                                                                                                                                                                                                                                                                                                                                                                                                                                                                                                                                                                                                                                                                                                                                                                                                                                                                                                                                                                                                                                                                                                                                                                                                                                                                                                                                                                                                                                                                                                                                                                                                                                                                                                                                                                                                                                                                               | REFER FURNITURE PLAN      | D&C ITEM SUBJECT TO DESIGN; REFER TO MANUFACTURERS DETAIL                                                                                                            | D&C ITEM SUBJECT TO DESIGN; DRESSED HARDWOOD SLATS WITH METAL FRAME | HUB                   |                         | Y                                 | Y                                      |
| FC3      | CENTENARY SQUARE SEAT                                 |                                                                                                                                                                                                                                                                                                                                                                                                                                                                                                                                                                                                                                                                                                                                                                                                                                                                                                                                                                                                                                                                                                                                                                                                                                                                                                                                                                                                                                                                                                                                                                                                                                                                                                                                                                                                                                                                                                                                                                                                                                                                                                                               | REFER TO FURNITURE PLAN   | CUSTOM SEAT WITH BACKREST (CENTENARY SQUARE SEAT) REFER TO MANUFACTURERS DETAIL                                                                                      | DRESSED HARDWOOD SLATS WITH METAL FRAME                             | HUB                   |                         | Y                                 | Y                                      |
| CP1, CP2 | PRECAST CONCRETE PANEL, TO MATCH WITH CENTENARY SQUAE |                                                                                                                                                                                                                                                                                                                                                                                                                                                                                                                                                                                                                                                                                                                                                                                                                                                                                                                                                                                                                                                                                                                                                                                                                                                                                                                                                                                                                                                                                                                                                                                                                                                                                                                                                                                                                                                                                                                                                                                                                                                                                                                               | REFER FURNITURE PLAN      | REFER TO DETAIL                                                                                                                                                      |                                                                     |                       |                         |                                   | Y                                      |
| U1       | UMBRELLA TYPE 1                                       |                                                                                                                                                                                                                                                                                                                                                                                                                                                                                                                                                                                                                                                                                                                                                                                                                                                                                                                                                                                                                                                                                                                                                                                                                                                                                                                                                                                                                                                                                                                                                                                                                                                                                                                                                                                                                                                                                                                                                                                                                                                                                                                               | REFER FURNITURE PLAN      | TYPE CENTRA CO50 - 5m DIA ROUND (OCTAGONAL) PVC COATED POLYESTER SERGE FERRARI FABRIC, POLE DIA 89mm WITH FOLDABLE ADAPTER, CUSTOM ANCHORING SET AND METAL COVER LID |                                                                     | MAK MAX               | 02,03/ LS-PS-3-D-H15    | Y                                 | Υ                                      |
| U2       | UMBRELLA TYPE 2                                       |                                                                                                                                                                                                                                                                                                                                                                                                                                                                                                                                                                                                                                                                                                                                                                                                                                                                                                                                                                                                                                                                                                                                                                                                                                                                                                                                                                                                                                                                                                                                                                                                                                                                                                                                                                                                                                                                                                                                                                                                                                                                                                                               | REFER FURNITURE PLAN      | TBC                                                                                                                                                                  |                                                                     |                       |                         | Y                                 | Y                                      |
| US       | UMBRELLA SOCKET                                       |                                                                                                                                                                                                                                                                                                                                                                                                                                                                                                                                                                                                                                                                                                                                                                                                                                                                                                                                                                                                                                                                                                                                                                                                                                                                                                                                                                                                                                                                                                                                                                                                                                                                                                                                                                                                                                                                                                                                                                                                                                                                                                                               | REFER FURNITURE PLAN      | TBC                                                                                                                                                                  |                                                                     |                       |                         | Y                                 | Y                                      |
| BN       | BIN                                                   |                                                                                                                                                                                                                                                                                                                                                                                                                                                                                                                                                                                                                                                                                                                                                                                                                                                                                                                                                                                                                                                                                                                                                                                                                                                                                                                                                                                                                                                                                                                                                                                                                                                                                                                                                                                                                                                                                                                                                                                                                                                                                                                               | I REFER FURNITURE PLAN    | 1264 x 635 x 681mm BIG BELLY HC5 SINGLE<br>STATION                                                                                                                   | GALVANISED SHEET METAL STEEL, POLYESTER TGIC POWDER COATED FINISH   | SOLAR BINS AUSTRALIA  |                         | Y                                 | Y                                      |
| DF       | DRINKING FOUNTAIN                                     | WATER | I REFER FURNITURE PLAN    | AQUAFIL FLEXIFOUNTAIN 1500BF WITH DRAINAGE<br>CAGE                                                                                                                   | STAINLESS STEEL HOUSING FRAME ANODISED ALUMINIUM HOUSING UNIT       | CIVIQ                 | 04,05/ LS-PS-3-D-H15    |                                   |                                        |
| BF       | FIXED BOLLARD                                         |                                                                                                                                                                                                                                                                                                                                                                                                                                                                                                                                                                                                                                                                                                                                                                                                                                                                                                                                                                                                                                                                                                                                                                                                                                                                                                                                                                                                                                                                                                                                                                                                                                                                                                                                                                                                                                                                                                                                                                                                                                                                                                                               | REFER FURNITURE PLAN      | LEDA FIXED PAS68 RATED MID STEEL BOLLARD - 200NB - IBR200FB68B - WITH STAINLESS STEEL SLEEVE (SSS 200FB) - 7500kg VEHICLE AT 64km/h                                  | STAINLESS STEEL                                                     | LEDA SECURAPOST       | 02/ LS-PS-3-D-H16       |                                   | Y<br>SAMPLE OF FINISH<br>REQUIRED      |
| BR       | RETRACTABLE / SLIDING<br>BOLLARD                      |                                                                                                                                                                                                                                                                                                                                                                                                                                                                                                                                                                                                                                                                                                                                                                                                                                                                                                                                                                                                                                                                                                                                                                                                                                                                                                                                                                                                                                                                                                                                                                                                                                                                                                                                                                                                                                                                                                                                                                                                                                                                                                                               | REFER TO FURNITURE PLAN   | TBC; CoPC TO CONFIRM                                                                                                                                                 |                                                                     |                       |                         | Y                                 | Y<br>SAMPLE OF FINISH<br>REQUIRED      |
| ВІ       | INTERCOM BOLLARD                                      |                                                                                                                                                                                                                                                                                                                                                                                                                                                                                                                                                                                                                                                                                                                                                                                                                                                                                                                                                                                                                                                                                                                                                                                                                                                                                                                                                                                                                                                                                                                                                                                                                                                                                                                                                                                                                                                                                                                                                                                                                                                                                                                               | REFER TO FURNITURE PLAN   | LEDA CUSTOMISED BOLLARD INTERCOM BY ELECTRICAL ENGINEER                                                                                                              | STAINLESS STEEL TO MATCH FIXED & RETRACTABLE BOLLARDS               | LEDA SECURAPOST       |                         |                                   | Y<br>SAMPLE OF FINISH<br>REQUIRED      |
|          | TREE GRATE, SUBFRAME                                  |                                                                                                                                                                                                                                                                                                                                                                                                                                                                                                                                                                                                                                                                                                                                                                                                                                                                                                                                                                                                                                                                                                                                                                                                                                                                                                                                                                                                                                                                                                                                                                                                                                                                                                                                                                                                                                                                                                                                                                                                                                                                                                                               | REFER TO FURNITURE PLAN   | 2100 x 2100mm TREE GRATE  D&C ITEM SUBJECT TO DESIGN;  REFER TO REGAL DETAIL                                                                                         | D&C ITEM SUBJECT TO DESIGN                                          | BY BUILDER            |                         | Y                                 | Y                                      |
| TP       | TREE PIT                                              |                                                                                                                                                                                                                                                                                                                                                                                                                                                                                                                                                                                                                                                                                                                                                                                                                                                                                                                                                                                                                                                                                                                                                                                                                                                                                                                                                                                                                                                                                                                                                                                                                                                                                                                                                                                                                                                                                                                                                                                                                                                                                                                               | I REFER TO FURNITURE PLAN | BLACK HORIZON Ο POROUS PAVING, Φ1500MM<br>CIRCULAR                                                                                                                   | BLACK                                                               | FITAPAVE              |                         | Y                                 | Y                                      |