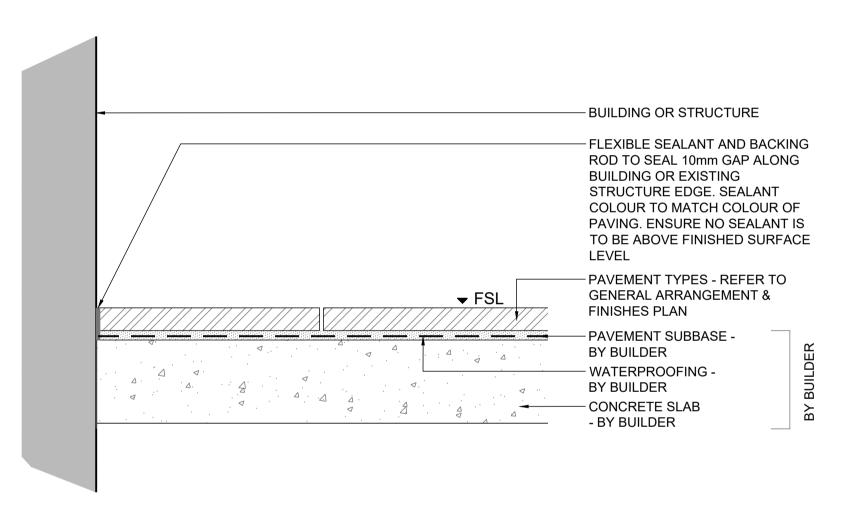

01 OUTDOOR DINING DELINEATION DETAIL - TYPICAL PLAN

OUTDOOR DINING DELINEATION DETAIL - TYPICAL SECTION

03 EJ1 MOVEMENT JOINT WITH EXPANSION JOINT - TYPICAL SECTION

EJ2 MOVEMENT JOINT WITH PAVING BUTT JOINT - TYPICAL SECTION 1:5 @ A1

ISOLATION JOINT TO BUILDING EDGE 1:10 @ A1