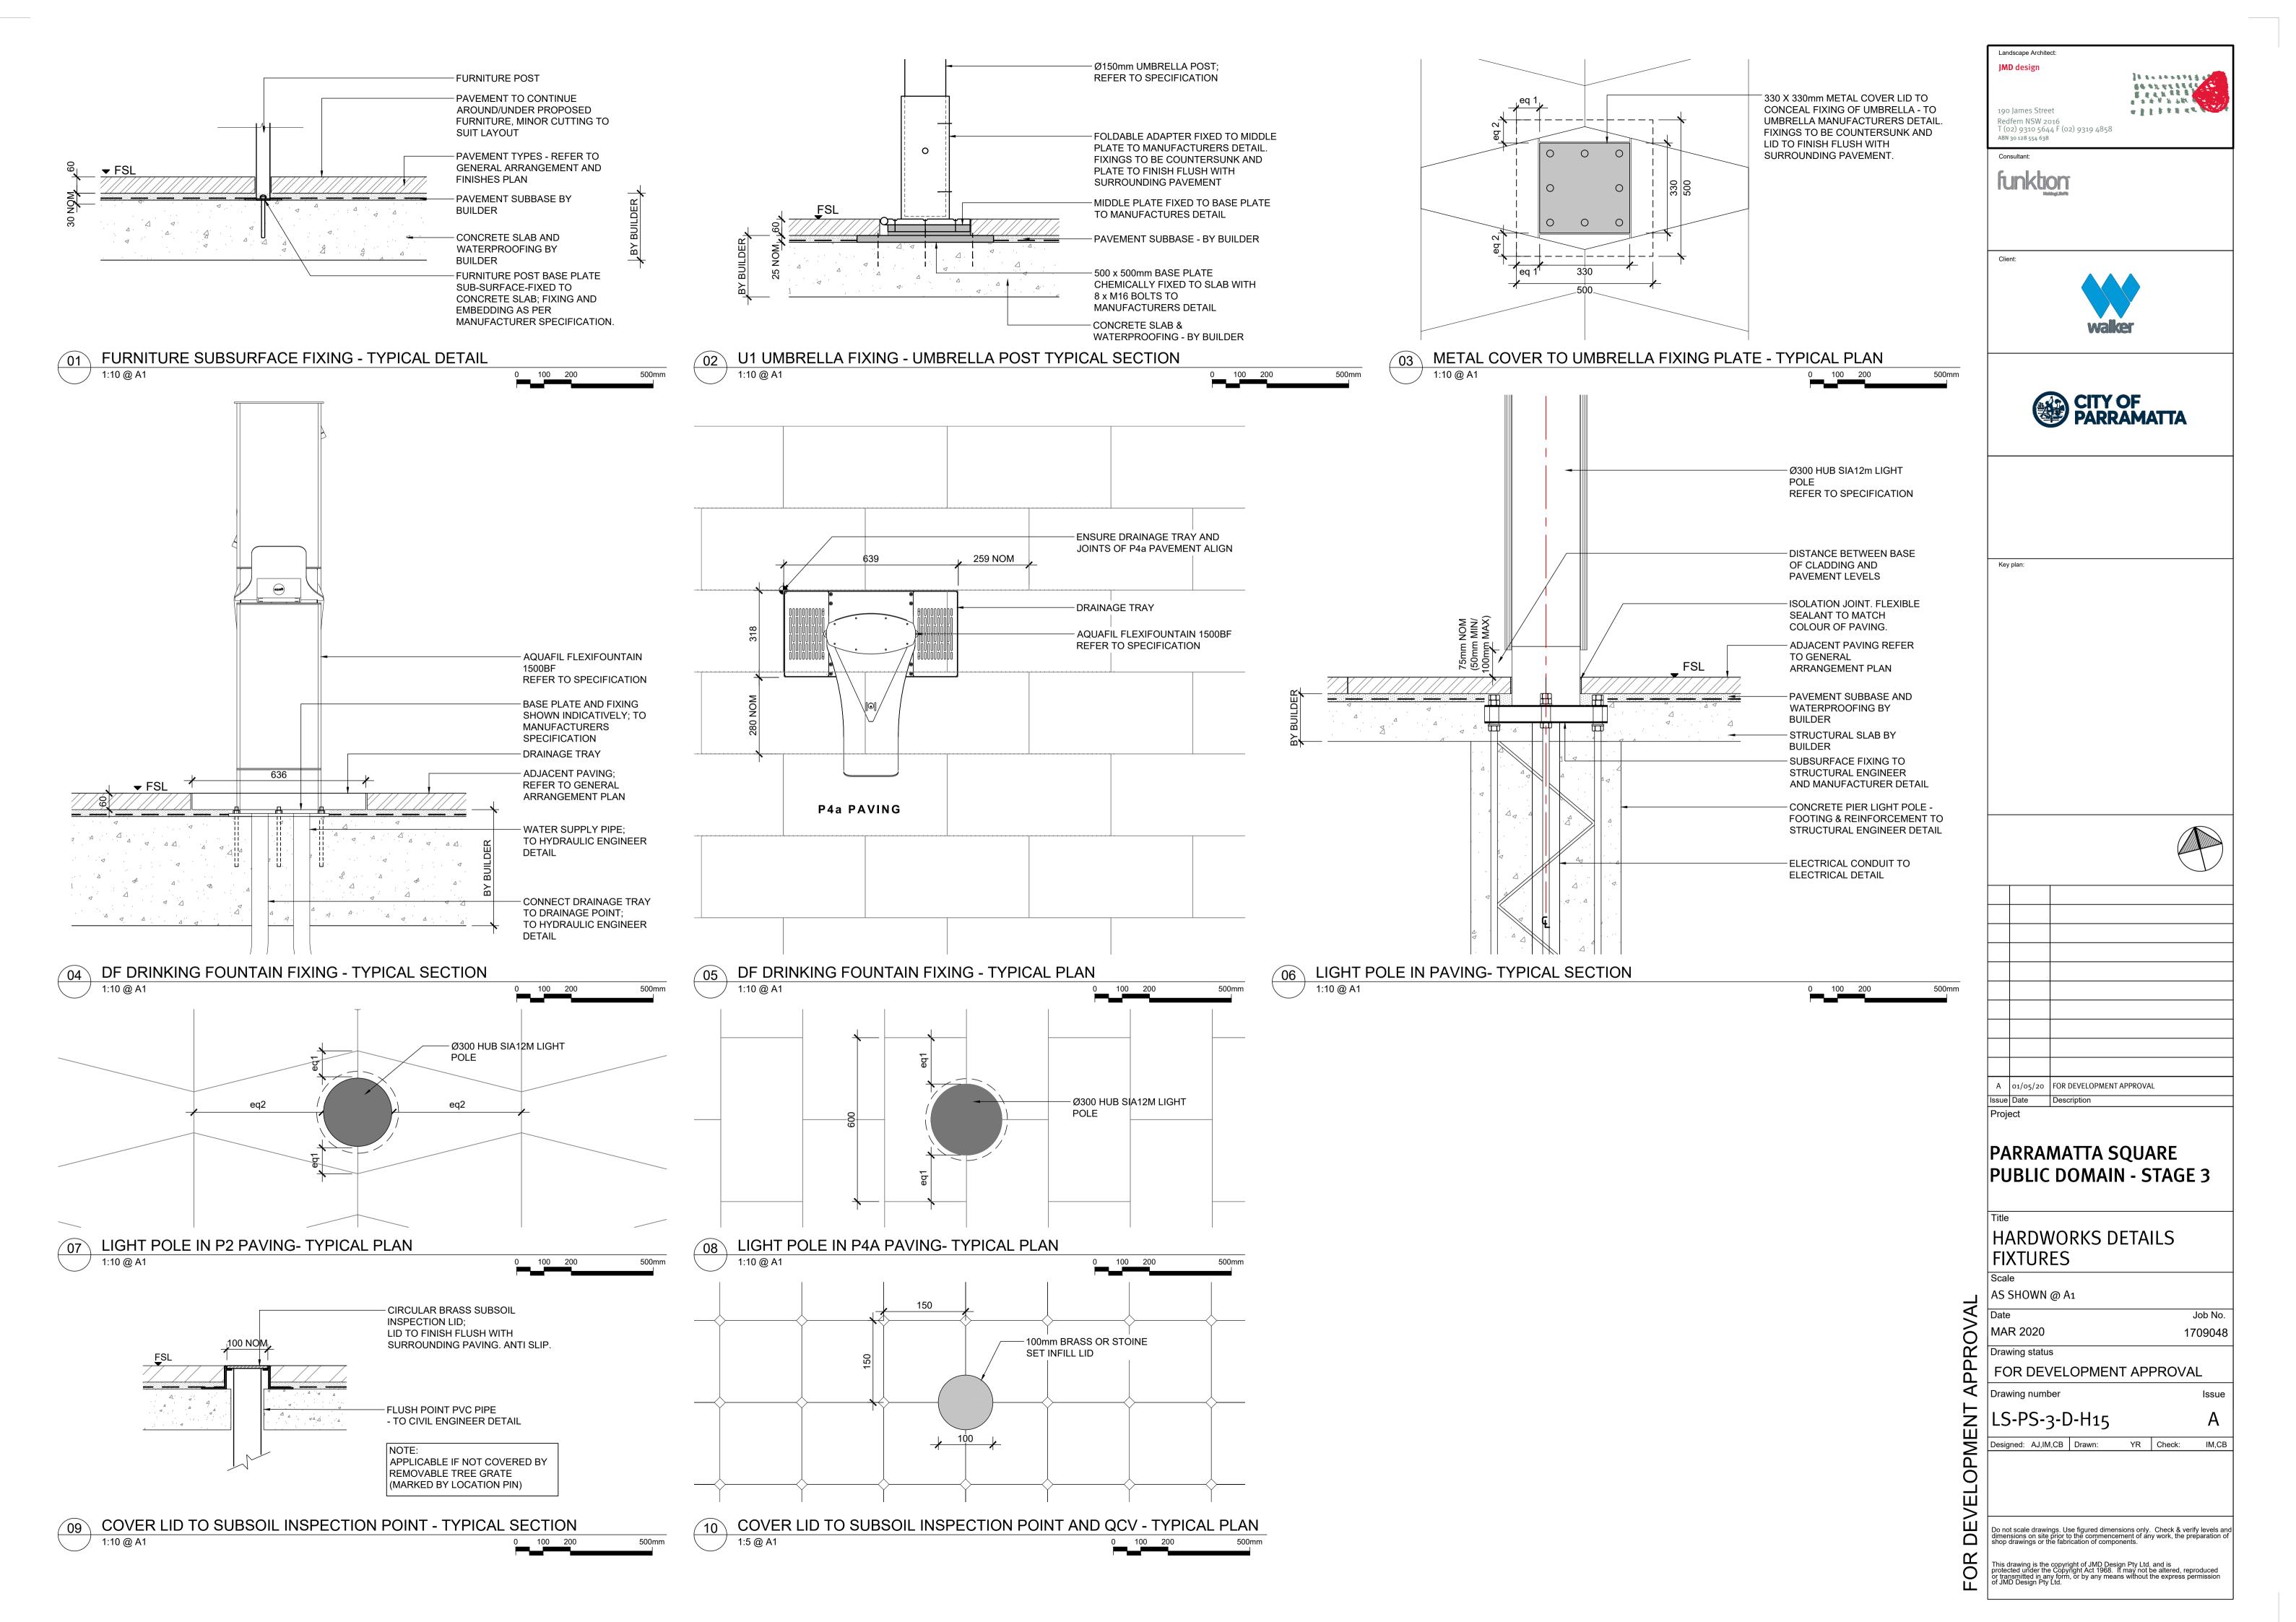

|          | FINISHES & MATERIALS SCHEDULE                         |                                                                                                                                                                                                                                                                                                                                                                                                                                                                                                                                                                                                                                                                                                                                                                                                                                                                                                                                                                                                                                                                                                                                                                                                                                                                                                                                                                                                                                                                                                                                                                                                                                                                                                                                                                                                                                                                                                                                                                                                                                                                                                                               |                           |                                                                                                                                                                      |                                                                     |                       |                         |                                   |                                        |
|----------|-------------------------------------------------------|-------------------------------------------------------------------------------------------------------------------------------------------------------------------------------------------------------------------------------------------------------------------------------------------------------------------------------------------------------------------------------------------------------------------------------------------------------------------------------------------------------------------------------------------------------------------------------------------------------------------------------------------------------------------------------------------------------------------------------------------------------------------------------------------------------------------------------------------------------------------------------------------------------------------------------------------------------------------------------------------------------------------------------------------------------------------------------------------------------------------------------------------------------------------------------------------------------------------------------------------------------------------------------------------------------------------------------------------------------------------------------------------------------------------------------------------------------------------------------------------------------------------------------------------------------------------------------------------------------------------------------------------------------------------------------------------------------------------------------------------------------------------------------------------------------------------------------------------------------------------------------------------------------------------------------------------------------------------------------------------------------------------------------------------------------------------------------------------------------------------------------|---------------------------|----------------------------------------------------------------------------------------------------------------------------------------------------------------------|---------------------------------------------------------------------|-----------------------|-------------------------|-----------------------------------|----------------------------------------|
| CODE     | ITEM/TYPE                                             | IMAGE                                                                                                                                                                                                                                                                                                                                                                                                                                                                                                                                                                                                                                                                                                                                                                                                                                                                                                                                                                                                                                                                                                                                                                                                                                                                                                                                                                                                                                                                                                                                                                                                                                                                                                                                                                                                                                                                                                                                                                                                                                                                                                                         | LOCATION                  | SPECIFICATION                                                                                                                                                        | COLOUR/FINISH                                                       | SUPPLIER/MANUFACTURER | DRAWING/<br>DETAIL REF. | ENG./SHOP<br>DRAWINGS<br>REQUIRED | SAMPLES<br>REQUIRED<br>FOR<br>APPROVAL |
| FB7      | PRECAST CONCRETE SEATING WALL TYPE 2                  |                                                                                                                                                                                                                                                                                                                                                                                                                                                                                                                                                                                                                                                                                                                                                                                                                                                                                                                                                                                                                                                                                                                                                                                                                                                                                                                                                                                                                                                                                                                                                                                                                                                                                                                                                                                                                                                                                                                                                                                                                                                                                                                               | REFER FURNITURE PLAN      | REFER TO DETAIL                                                                                                                                                      |                                                                     |                       |                         | Y                                 | Y                                      |
| FC2      | CUSTOMISED ARM CHAIR                                  |                                                                                                                                                                                                                                                                                                                                                                                                                                                                                                                                                                                                                                                                                                                                                                                                                                                                                                                                                                                                                                                                                                                                                                                                                                                                                                                                                                                                                                                                                                                                                                                                                                                                                                                                                                                                                                                                                                                                                                                                                                                                                                                               | REFER FURNITURE PLAN      | D&C ITEM SUBJECT TO DESIGN; REFER TO MANUFACTURERS DETAIL                                                                                                            | D&C ITEM SUBJECT TO DESIGN; DRESSED HARDWOOD SLATS WITH METAL FRAME | HUB                   |                         | Y                                 | Y                                      |
| FC3      | CENTENARY SQUARE SEAT                                 |                                                                                                                                                                                                                                                                                                                                                                                                                                                                                                                                                                                                                                                                                                                                                                                                                                                                                                                                                                                                                                                                                                                                                                                                                                                                                                                                                                                                                                                                                                                                                                                                                                                                                                                                                                                                                                                                                                                                                                                                                                                                                                                               | REFER TO FURNITURE PLAN   | CUSTOM SEAT WITH BACKREST (CENTENARY SQUARE SEAT) REFER TO MANUFACTURERS DETAIL                                                                                      | DRESSED HARDWOOD SLATS WITH METAL FRAME                             | HUB                   |                         | Y                                 | Y                                      |
| CP1, CP2 | PRECAST CONCRETE PANEL, TO MATCH WITH CENTENARY SQUAE |                                                                                                                                                                                                                                                                                                                                                                                                                                                                                                                                                                                                                                                                                                                                                                                                                                                                                                                                                                                                                                                                                                                                                                                                                                                                                                                                                                                                                                                                                                                                                                                                                                                                                                                                                                                                                                                                                                                                                                                                                                                                                                                               | REFER FURNITURE PLAN      | REFER TO DETAIL                                                                                                                                                      |                                                                     |                       |                         |                                   | Y                                      |
| U1       | UMBRELLA TYPE 1                                       |                                                                                                                                                                                                                                                                                                                                                                                                                                                                                                                                                                                                                                                                                                                                                                                                                                                                                                                                                                                                                                                                                                                                                                                                                                                                                                                                                                                                                                                                                                                                                                                                                                                                                                                                                                                                                                                                                                                                                                                                                                                                                                                               | REFER FURNITURE PLAN      | TYPE CENTRA CO50 - 5m DIA ROUND (OCTAGONAL) PVC COATED POLYESTER SERGE FERRARI FABRIC, POLE DIA 89mm WITH FOLDABLE ADAPTER, CUSTOM ANCHORING SET AND METAL COVER LID |                                                                     | MAK MAX               | 02,03/ LS-PS-3-D-H15    | Y                                 | Υ                                      |
| U2       | UMBRELLA TYPE 2                                       |                                                                                                                                                                                                                                                                                                                                                                                                                                                                                                                                                                                                                                                                                                                                                                                                                                                                                                                                                                                                                                                                                                                                                                                                                                                                                                                                                                                                                                                                                                                                                                                                                                                                                                                                                                                                                                                                                                                                                                                                                                                                                                                               | REFER FURNITURE PLAN      | TBC                                                                                                                                                                  |                                                                     |                       |                         | Y                                 | Y                                      |
| US       | UMBRELLA SOCKET                                       |                                                                                                                                                                                                                                                                                                                                                                                                                                                                                                                                                                                                                                                                                                                                                                                                                                                                                                                                                                                                                                                                                                                                                                                                                                                                                                                                                                                                                                                                                                                                                                                                                                                                                                                                                                                                                                                                                                                                                                                                                                                                                                                               | REFER FURNITURE PLAN      | TBC                                                                                                                                                                  |                                                                     |                       |                         | Y                                 | Y                                      |
| BN       | BIN                                                   |                                                                                                                                                                                                                                                                                                                                                                                                                                                                                                                                                                                                                                                                                                                                                                                                                                                                                                                                                                                                                                                                                                                                                                                                                                                                                                                                                                                                                                                                                                                                                                                                                                                                                                                                                                                                                                                                                                                                                                                                                                                                                                                               | I REFER FURNITURE PLAN    | 1264 x 635 x 681mm BIG BELLY HC5 SINGLE<br>STATION                                                                                                                   | GALVANISED SHEET METAL STEEL, POLYESTER TGIC POWDER COATED FINISH   | SOLAR BINS AUSTRALIA  |                         | Y                                 | Y                                      |
| DF       | DRINKING FOUNTAIN                                     | WATER | I REFER FURNITURE PLAN    | AQUAFIL FLEXIFOUNTAIN 1500BF WITH DRAINAGE<br>CAGE                                                                                                                   | STAINLESS STEEL HOUSING FRAME ANODISED ALUMINIUM HOUSING UNIT       | CIVIQ                 | 04,05/ LS-PS-3-D-H15    |                                   |                                        |
| BF       | FIXED BOLLARD                                         |                                                                                                                                                                                                                                                                                                                                                                                                                                                                                                                                                                                                                                                                                                                                                                                                                                                                                                                                                                                                                                                                                                                                                                                                                                                                                                                                                                                                                                                                                                                                                                                                                                                                                                                                                                                                                                                                                                                                                                                                                                                                                                                               | REFER FURNITURE PLAN      | LEDA FIXED PAS68 RATED MID STEEL BOLLARD - 200NB - IBR200FB68B - WITH STAINLESS STEEL SLEEVE (SSS 200FB) - 7500kg VEHICLE AT 64km/h                                  | STAINLESS STEEL                                                     | LEDA SECURAPOST       | 02/ LS-PS-3-D-H16       |                                   | Y<br>SAMPLE OF FINISH<br>REQUIRED      |
| BR       | RETRACTABLE / SLIDING<br>BOLLARD                      |                                                                                                                                                                                                                                                                                                                                                                                                                                                                                                                                                                                                                                                                                                                                                                                                                                                                                                                                                                                                                                                                                                                                                                                                                                                                                                                                                                                                                                                                                                                                                                                                                                                                                                                                                                                                                                                                                                                                                                                                                                                                                                                               | REFER TO FURNITURE PLAN   | TBC; CoPC TO CONFIRM                                                                                                                                                 |                                                                     |                       |                         | Y                                 | Y<br>SAMPLE OF FINISH<br>REQUIRED      |
| ВІ       | INTERCOM BOLLARD                                      |                                                                                                                                                                                                                                                                                                                                                                                                                                                                                                                                                                                                                                                                                                                                                                                                                                                                                                                                                                                                                                                                                                                                                                                                                                                                                                                                                                                                                                                                                                                                                                                                                                                                                                                                                                                                                                                                                                                                                                                                                                                                                                                               | REFER TO FURNITURE PLAN   | LEDA CUSTOMISED BOLLARD INTERCOM BY ELECTRICAL ENGINEER                                                                                                              | STAINLESS STEEL TO MATCH FIXED & RETRACTABLE BOLLARDS               | LEDA SECURAPOST       |                         |                                   | Y<br>SAMPLE OF FINISH<br>REQUIRED      |
|          | TREE GRATE, SUBFRAME                                  |                                                                                                                                                                                                                                                                                                                                                                                                                                                                                                                                                                                                                                                                                                                                                                                                                                                                                                                                                                                                                                                                                                                                                                                                                                                                                                                                                                                                                                                                                                                                                                                                                                                                                                                                                                                                                                                                                                                                                                                                                                                                                                                               | REFER TO FURNITURE PLAN   | 2100 x 2100mm TREE GRATE  D&C ITEM SUBJECT TO DESIGN;  REFER TO REGAL DETAIL                                                                                         | D&C ITEM SUBJECT TO DESIGN                                          | BY BUILDER            |                         | Y                                 | Y                                      |
| TP       | TREE PIT                                              |                                                                                                                                                                                                                                                                                                                                                                                                                                                                                                                                                                                                                                                                                                                                                                                                                                                                                                                                                                                                                                                                                                                                                                                                                                                                                                                                                                                                                                                                                                                                                                                                                                                                                                                                                                                                                                                                                                                                                                                                                                                                                                                               | I REFER TO FURNITURE PLAN | BLACK HORIZON Ο POROUS PAVING, Φ1500MM<br>CIRCULAR                                                                                                                   | BLACK                                                               | FITAPAVE              |                         | Y                                 | Y                                      |