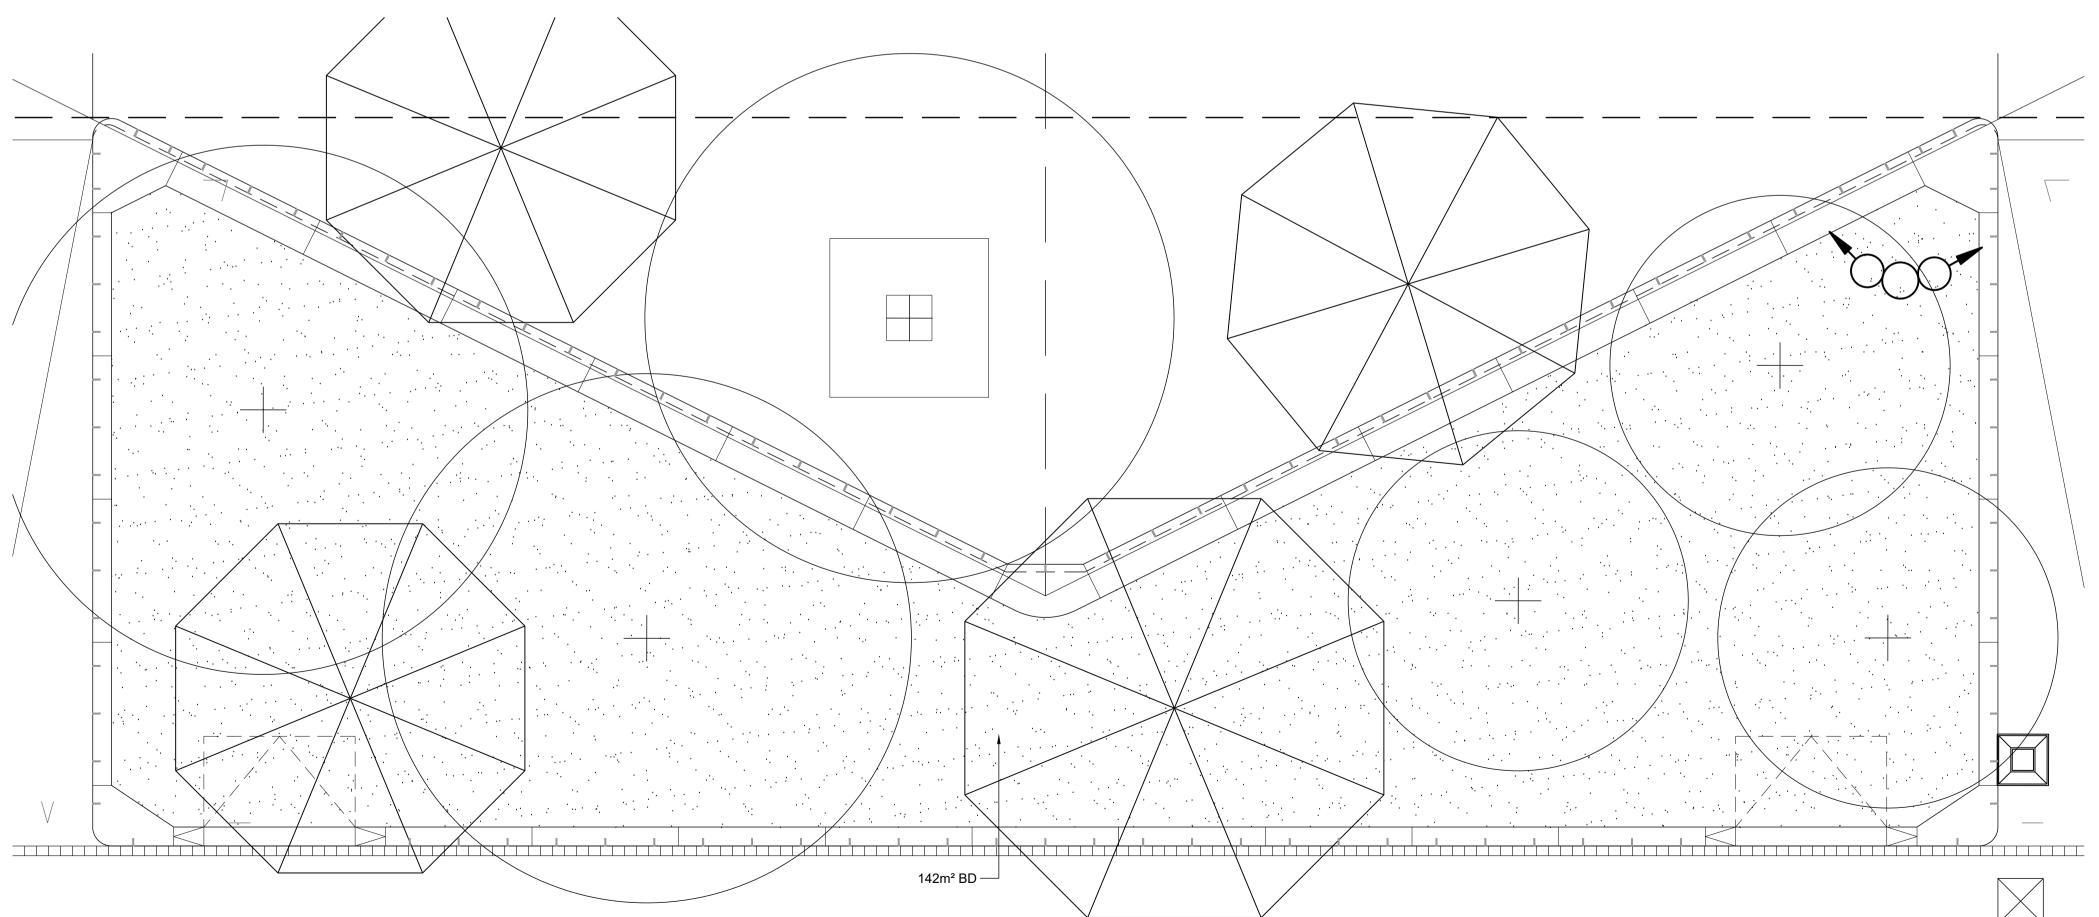

| PLANT SCHEDULE LPo3 - BOWTIE PLANTERS |                                     |                          |          |         |       |  |
|---------------------------------------|-------------------------------------|--------------------------|----------|---------|-------|--|
| GRASSES & GROUNDCOVERS                |                                     |                          |          |         |       |  |
| SYM                                   | SPECIES                             | COMMON NAME              | POT SIZE | SPACING | TOTAL |  |
| BD                                    | Bouteloua dactyloides 'Shademaster' | Shademaster Buffalo Turf | /        | /       | 210   |  |

02 BOWTIE PLANTER 02 - DETAIL PLANTING PLAN

1:50 @ A1

DR Dichondra repens Kidney Weed

LM Liriope muscari 'Evergreen giant' Evergreen Giant Lily Turf

BD Bouteloua dactyloides 'Shademaster' Shademaster Buffalo Turf

140mm 200mm

GW1 BOWTIE PLANTER WALL SETOUT NOTES:

1. GW1 PLANTERS TO BE SETOUT AS DOCUMENTED WITH 26.5° ANGLE TO SETOUT LINE TO ALIGN WITH FEATURE PAVING. BACK OF GW1 PLANTERS TO BE 10m FROM BUILDING FACADE, PARALLEL TO SUBDIVISION LINE, TO ALLOW FOR CONSTANT 10m COMMERCIAL & ACTIVATION ZONE

GENERAL BOWTIE PLANTER WALL NOTES:

1. BOWTIE PLANTERS DETAIL PLANS TO BE READ IN CONJUNCTION WITH FINISHED LEVELS PLANS LL01 AND LANDSCAPE SECTIONS LC01-LC02

funktion