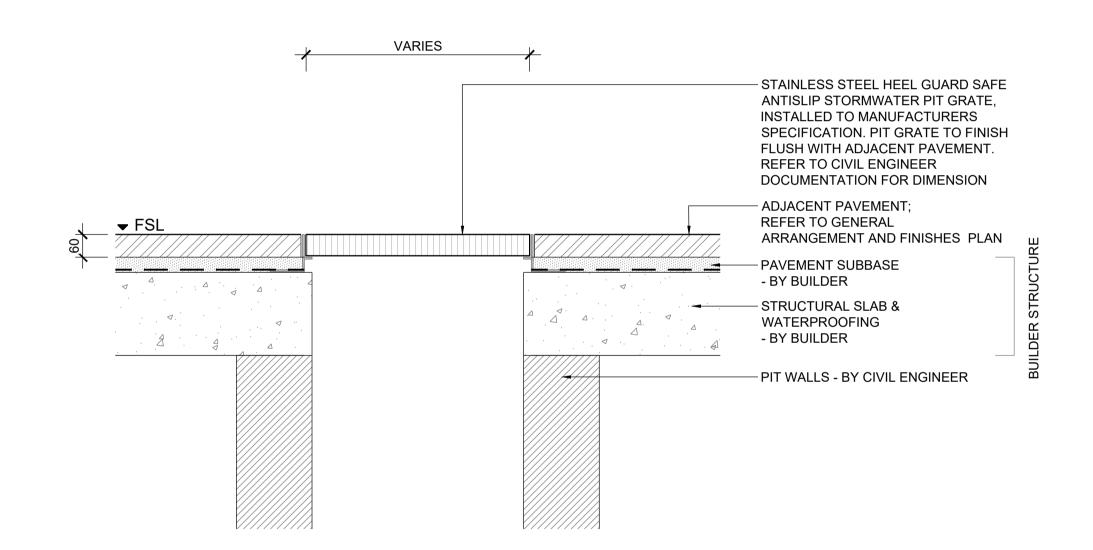

GENERAL PIT & GRATED DRAIN NOTES:

1. FOR PIT & GRATED DRAIN SIZES REFER TO CIVIL ENGINEER DOCUMENTATION

Do not scale drawings. Use figured dimensions only. Check & verify levels a dimensions on site prior to the commencement of any work, the preparation shop drawings or the fabrication of components.

STORMWATER PIT LID TYPICAL SECTION

**GENERAL PIT & GRATED DRAIN NOTES:** FOR PIT & GRATED DRAIN SIZES REFER TO CIVIL ENGINEER DOCUMENTATION

Landscape Architect: JMD design 411111 de 100 190 James Street Redfern NSW 2016 T (02) 9310 5644 F (02) 9319 4858 ABN 30 128 554 638