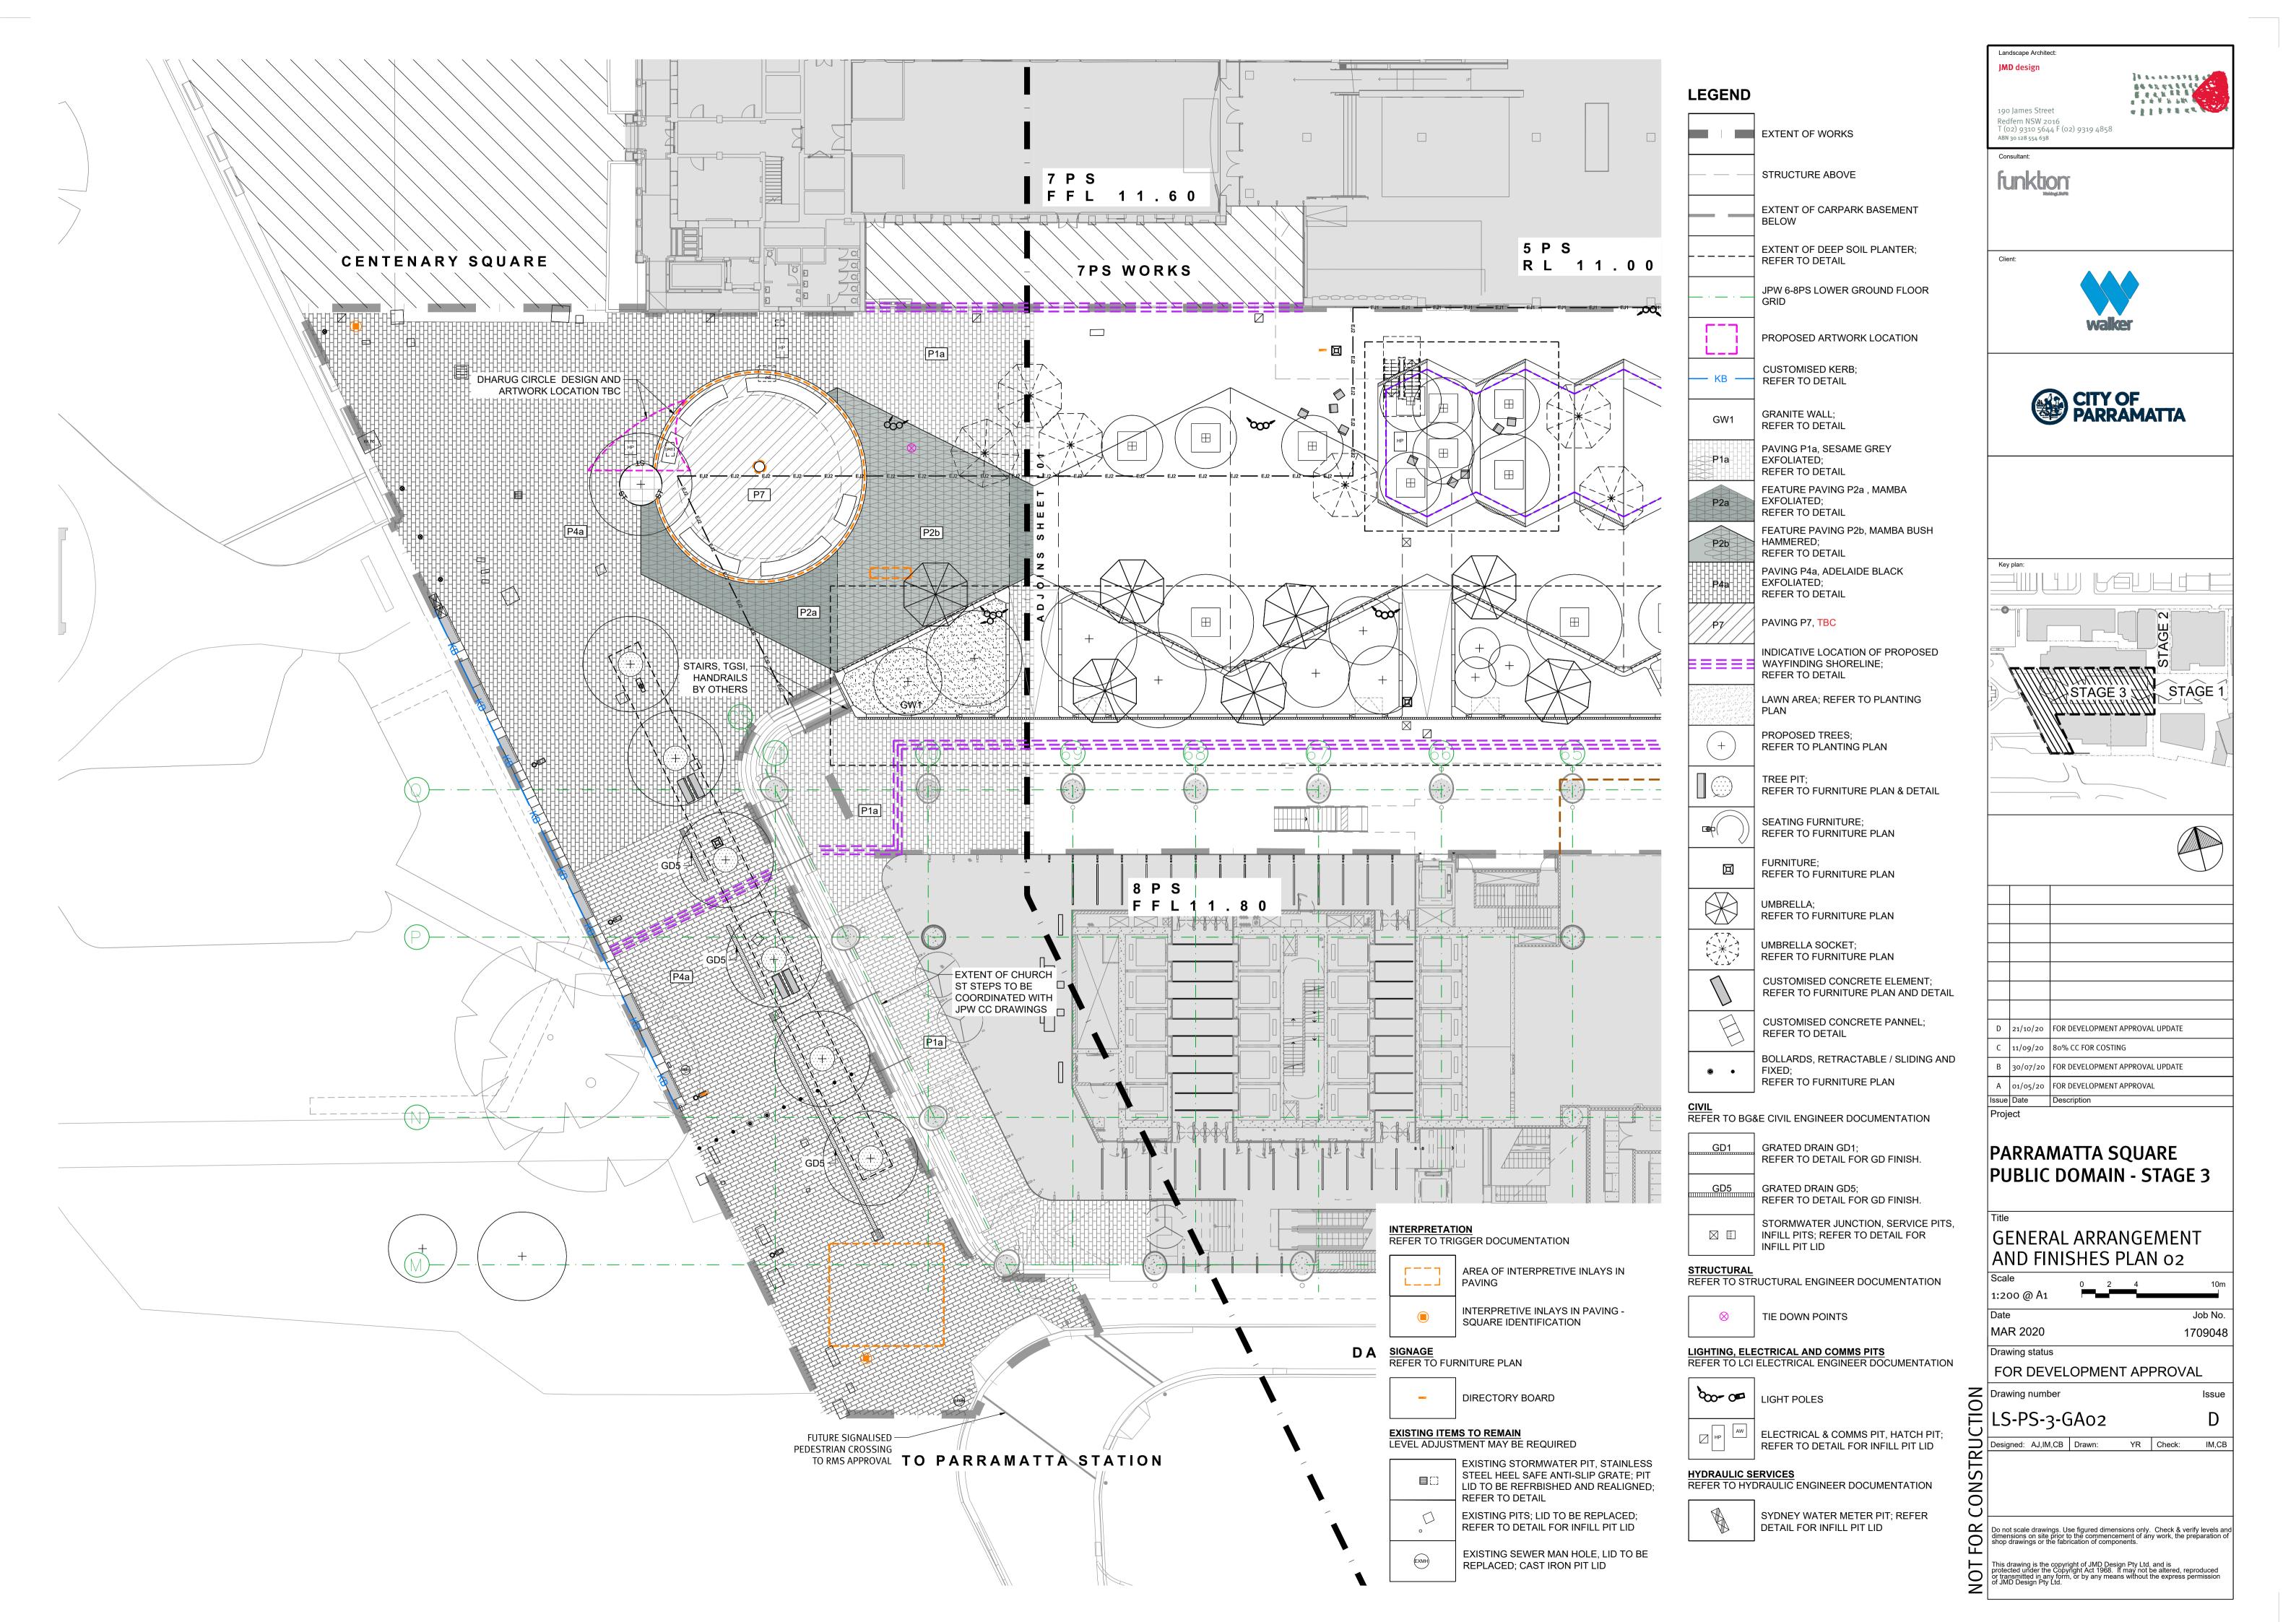

eet

Redfern NSW 2016
T (02) 9310 5644 F (02) 9319 4858

ABN 30 128 554 638

Consultant:

funktion

Client:





Rey pla



| В     | 31/07/20 | FOR DEVELOPMENT APPROVAL UPDATE |
|-------|----------|---------------------------------|
| А     | 01/05/20 | FOR DEVELOPMENT APPROVAL        |
| Issue | Date     | Description                     |

# PARRAMATTA SQUARE PUBLIC DOMAIN - STAGE 3

MATERIALS & FINISHES SCHEDULE 03

Scale N/A

MAR 2020 1709048

Drawing status

Drawing status
FOR DEVELO

FOR DEVELOPMENT APPROVAL

Drawing number

LS-PS-3-To5

Designed: AJ,IM,CB Drawn: YR Check: IM,CB

Do not scale drawings. Use figured dimensions only. Check & verify levels and dimensions on site prior to the commencement of any work, the preparation of shop drawings or the fabrication of components.





















| PLANT SCHEDULE LPo3 - BOWTIE PLANTERS |                                     |                          |          |         |       |  |
|---------------------------------------|-------------------------------------|--------------------------|----------|---------|-------|--|
| GRASSES & GROUNDCOVERS                |                                     |                          |          |         |       |  |
| SYM                                   | SPECIES                             | COMMON NAME              | POT SIZE | SPACING | TOTAL |  |
| BD                                    | Bouteloua dactyloides 'Shademaster' | Shademaster Buffalo Turf | /        | /       | 210   |  |



02 BOWTIE PLANTER 02 - DETAIL PLANTING PLAN

1:50 @ A1







DR Dichondra repens Ki