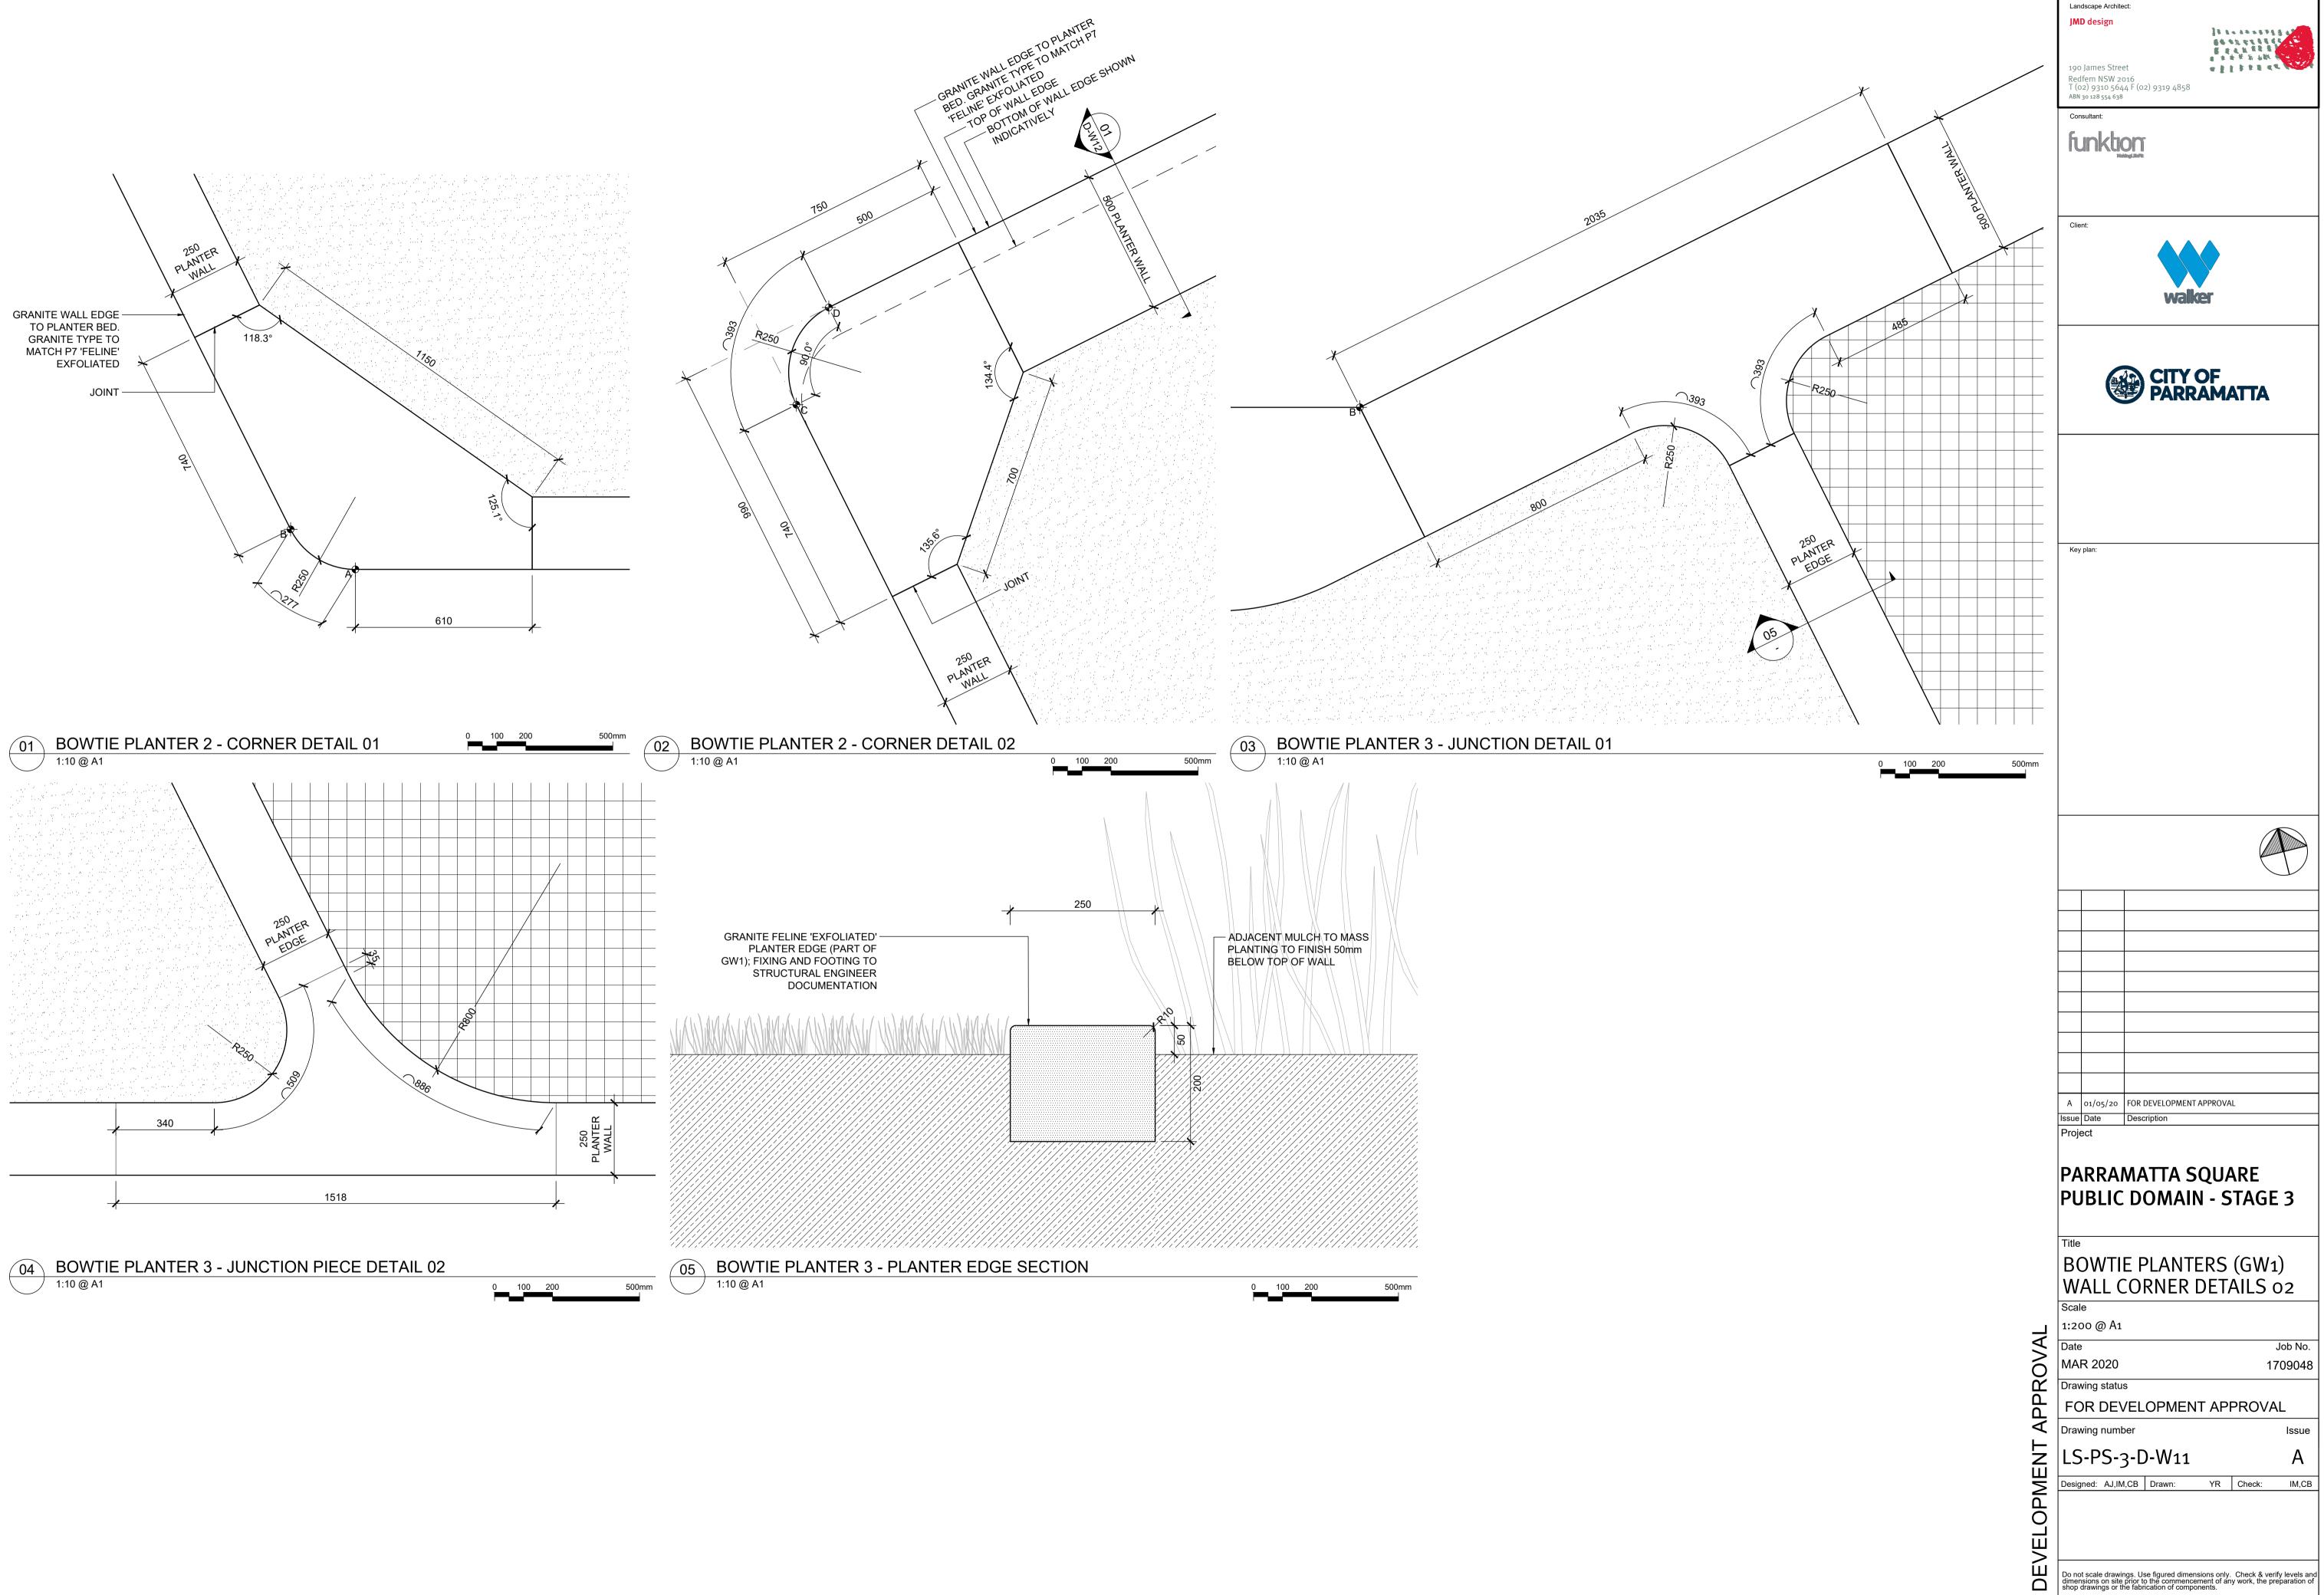

NOTE:
CORNER DETAIL MIRRORED;

BOWTIE PLANTER 1,2,3,4 - TYPICAL CORNER DETAIL 04

REFER TO 03 LD-W03 FOR

ALL ANNOTATIONS AND

**DIMENSIONS** 

1:10 @ A1

PARRAMATTA SQUARE PUBLIC DOMAIN - STAGE 3

12 2 - 2 - 2 - 2 7 2 4 4 3

411111 de 10

BOWTIE PLANTERS (GW1) WALL CORNER DETAILS 01

1:200 @ A1 Job No.

06 BOWTIE PLANTER - TYPICAL JOINT SECTION

MAR 2020 1709048 Drawing status

FOR DEVELOPMENT APPROVAL Drawing number

LS-PS-3-D-W10

Designed: AJ,IM,CB Drawn: